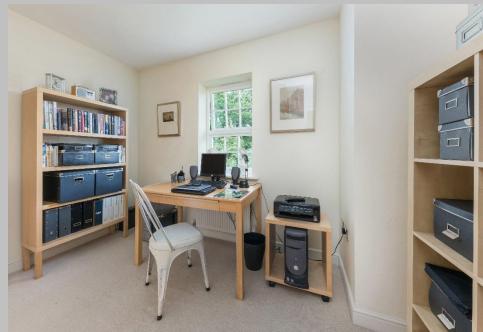

Vestibule | Fabulous reception hallway with glazed French doors to the main reception rooms | Sitting room with feature gas fire, with regulated flue for an open fire if required, and windows and French doors, with plantation shutters, to three elevations | Dining room with French doors opening to the family/cinema room | Versatile 3rd reception room with projector fittings to the ceiling., ideal as a snug or family/cinema room | Ground floor shower room/wc | Beautiful open plan kitchen/breakfast room, with a range of wall and base cabinets with granite worktops - large central island with breakfast bar, AEG induction hob and indoor barbecue, SMEG double oven and microwave, integrated dishwasher (new 2020), and space for a freestanding American style fridge/freezer. French doors open to the terrace and garden | Utility room with access to the garage | First floor landing Magnificent master bedroom suite with walk in wardrobe with open hanging and shelving | Contemporary ensuite with walk in shower, twin wash hand basins and wc | Guest double bedroom | Ensuite shower/wc | Study/5th bedroom | Two further double bedrooms with doors giving access to a Jack n Jill ensuite shower | Jack n Jill ensuite shower/wc | Family bathroom /wc