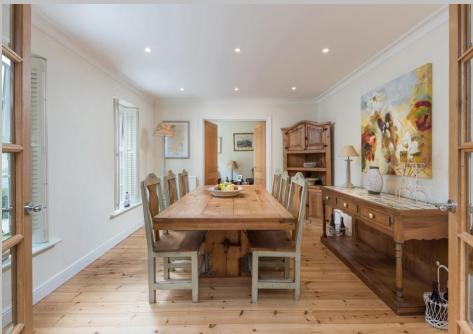

Vestibule | Fabulous reception hallway with glazed French doors to the main reception rooms | Sitting room with feature gas fire, with regulated flue for an open fire if required, and windows and French doors, with plantation shutters, to three elevations | Dining room with French doors opening to the family/cinema room | Versatile 3rd reception room with projector fittings to the ceiling., ideal as a snug or family/cinema room | Ground floor shower room/wc | Beautiful open plan kitchen/breakfast room, with a range of wall and base cabinets with granite worktops - large central island with breakfast bar, AEG induction hob and indoor barbecue, SMEG double oven and microwave, integrated dishwasher (new 2020), and space for a freestanding American style fridge/freezer. French doors open to the terrace and garden | Utility room with access to the garage | First floor landing Magnificent master bedroom suite with walk in wardrobe with open hanging and shelving | Contemporary ensuite with walk in shower, twin wash hand basins and wc | Guest double bedroom | Ensuite shower/wc | Study/5th bedroom | Two further double bedrooms with doors giving access to a Jack n Jill ensuite shower | Jack n Jill ensuite shower/wc | Family bathroom /wc