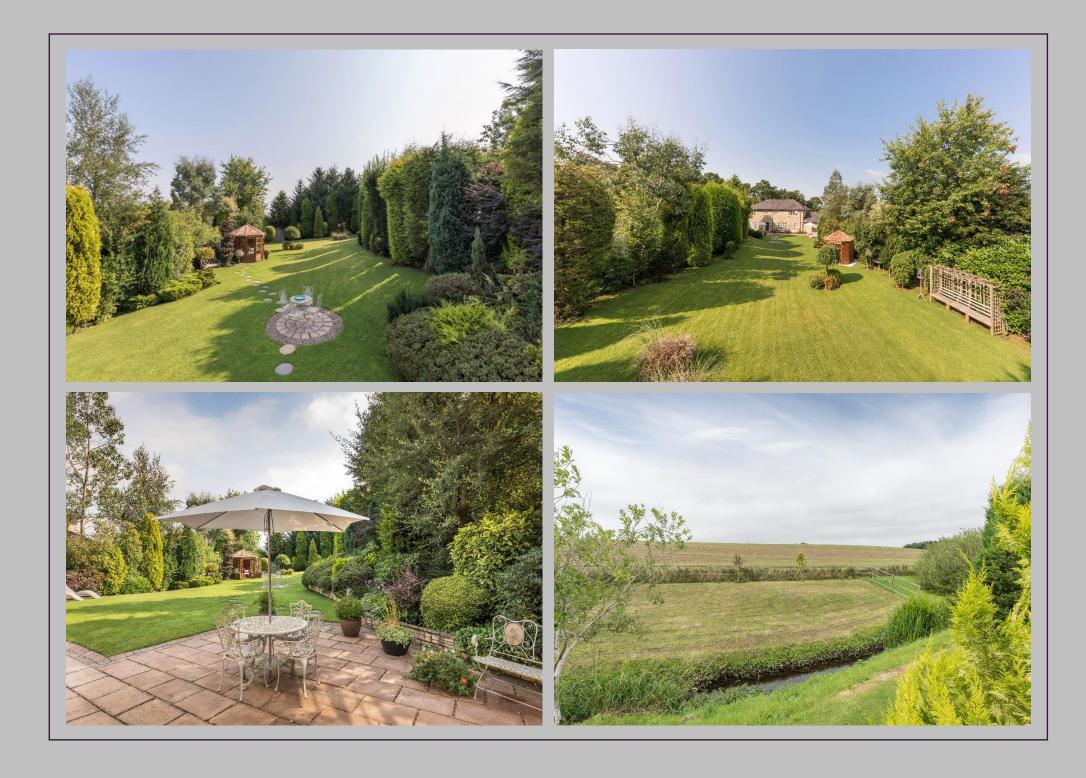

## Guide Price £1,100,000

Holly House is an impressive stone built detached house, located towards the western edge of Medburn, with fabulous gardens and open aspect views towards the open fields and countryside. The superb, five bedroom family home, is one of two individual detached houses accessed via secure electric gates, with private gates then leading to an extensive driveway and double garage. The house, built in 2007, offers generous and flexible accommodation over two floors, all finished to a high specification throughout - with attractive wood floors, plantation shutters to the main reception rooms, contemporary fitted kitchen and beautiful bathrooms/ensuites. The stunning gardens have been completely landscaped and planted by the current owners, with mature trees to the boundary, well stocked borders and rockeries, extensive lawns, and stone terraced seating areas. Beyond the driveway, owned by Holly House, with neighbouring Medburn House having access over, is a further lawned garden area leading down to the small burn and overlooking the adjacent fields.