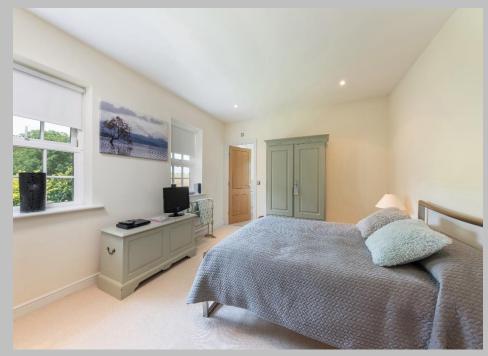

Vestibule | Fabulous reception hallway with glazed French doors to the main reception rooms | Sitting room with feature gas fire, with regulated flue for an open fire if required, and windows and French doors, with plantation shutters, to three elevations | Dining room with French doors opening to the family/cinema room | Versatile 3rd reception room with projector fittings to the ceiling., ideal as a snug or family/cinema room | Ground floor shower room/wc | Beautiful open plan kitchen/breakfast room, with a range of wall and base cabinets with granite worktops - large central island with breakfast bar, AEG induction hob and indoor barbecue, SMEG double oven and microwave, integrated dishwasher (new 2020), and space for a freestanding American style fridge/freezer. French doors open to the terrace and garden | Utility room with access to the garage | First floor landing Magnificent master bedroom suite with walk in wardrobe with open hanging and shelving | Contemporary ensuite with walk in shower, twin wash hand basins and wc | Guest double bedroom | Ensuite shower/wc | Study/5th bedroom | Two further double bedrooms with doors giving access to a Jack n Jill ensuite shower | Jack n Jill ensuite shower/wc | Family bathroom /wc