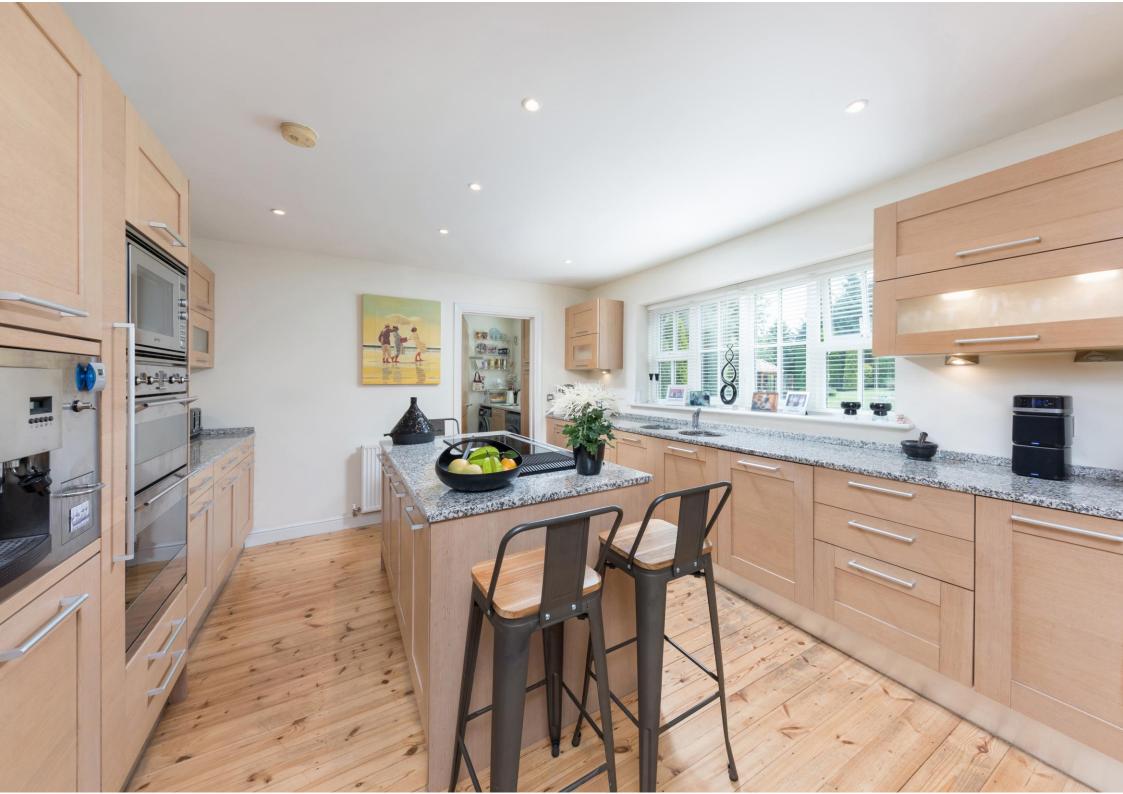

Vestibule | Fabulous reception hallway with glazed French doors to the main reception rooms | Sitting room with feature gas fire, with regulated flue for an open fire if required, and windows and French doors, with plantation shutters, to three elevations | Dining room with French doors opening to the family/cinema room | Versatile 3rd reception room with projector fittings to the ceiling., ideal as a snug or family/cinema room | Ground floor shower room/wc | Beautiful open plan kitchen/breakfast room, with a range of wall and base cabinets with granite worktops - large central island with breakfast bar, AEG induction hob and indoor barbecue, SMEG double oven and microwave, integrated dishwasher (new 2020), and space for a freestanding American style fridge/freezer. French doors open to the terrace and garden | Utility room with access to the garage | First floor landing Magnificent master bedroom suite with walk in wardrobe with open hanging and shelving | Contemporary ensuite with walk in shower, twin wash hand basins and wc | Guest double bedroom | Ensuite shower/wc | Study/5th bedroom | Two further double bedrooms with doors giving access to a Jack n Jill ensuite shower | Jack n Jill ensuite shower/wc | Family bathroom /wc