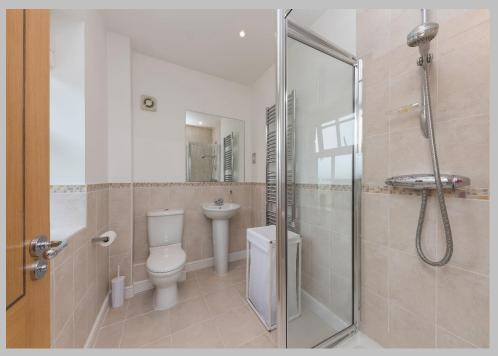

Vestibule | Fabulous reception hallway with glazed French doors to the main reception rooms | Sitting room with feature gas fire, with regulated flue for an open fire if required, and windows and French doors, with plantation shutters, to three elevations | Dining room with French doors opening to the family/cinema room | Versatile 3rd reception room with projector fittings to the ceiling., ideal as a snug or family/cinema room | Ground floor shower room/wc | Beautiful open plan kitchen/breakfast room, with a range of wall and base cabinets with granite worktops - large central island with breakfast bar, AEG induction hob and indoor barbecue, SMEG double oven and microwave, integrated dishwasher (new 2020), and space for a freestanding American style fridge/freezer. French doors open to the terrace and garden | Utility room with access to the garage | First floor landing Magnificent master bedroom suite with walk in wardrobe with open hanging and shelving | Contemporary ensuite with walk in shower, twin wash hand basins and wc | Guest double bedroom | Ensuite shower/wc | Study/5th bedroom | Two further double bedrooms with doors giving access to a Jack n Jill ensuite shower | Jack n Jill ensuite shower/wc | Family bathroom /wc