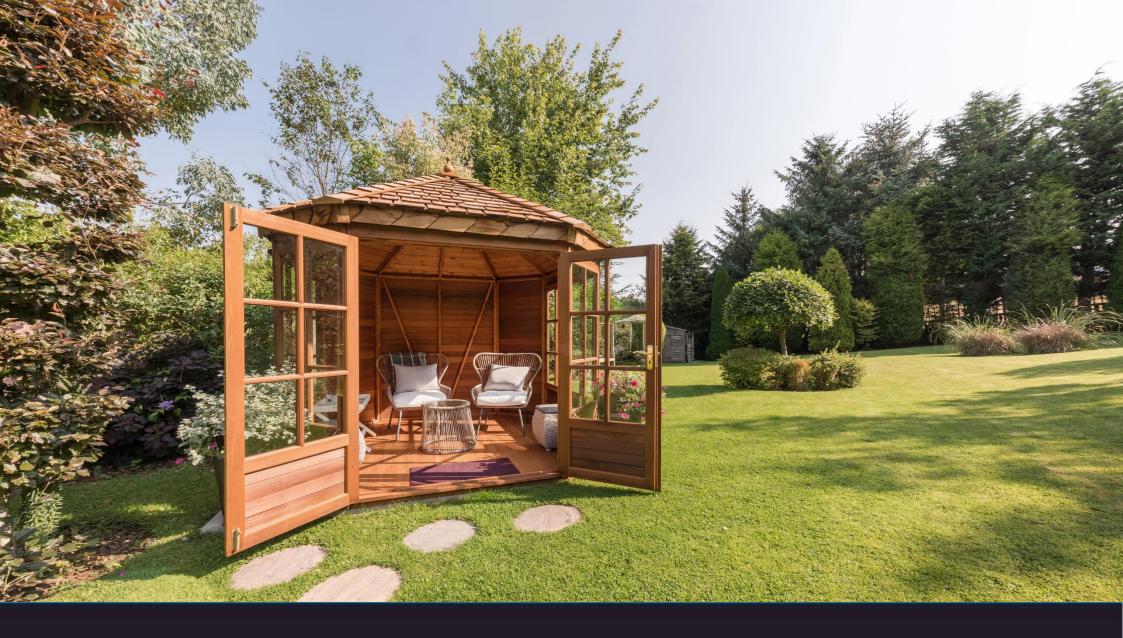

## Guide Price £1,100,000

Holly House is an impressive stone built detached house, located towards the western edge of Medburn, with fabulous gardens and open aspect views towards the open fields and countryside. The superb, five bedroom family home, is one of two individual detached houses accessed via secure electric gates, with private gates then leading to an extensive driveway and double garage. The house, built in 2007, offers generous and flexible accommodation over two floors, all finished to a high specification throughout - with attractive wood floors, plantation shutters to the main reception rooms, contemporary fitted kitchen and beautiful bathrooms/ensuites. The stunning gardens have been completely landscaped and planted by the current owners, with mature trees to the boundary, well stocked borders and rockeries, extensive lawns, and stone terraced seating areas. Beyond the driveway, owned by Holly House, with neighbouring Medburn House having access over, is a further lawned garden area leading down to the small burn and overlooking the adjacent fields.