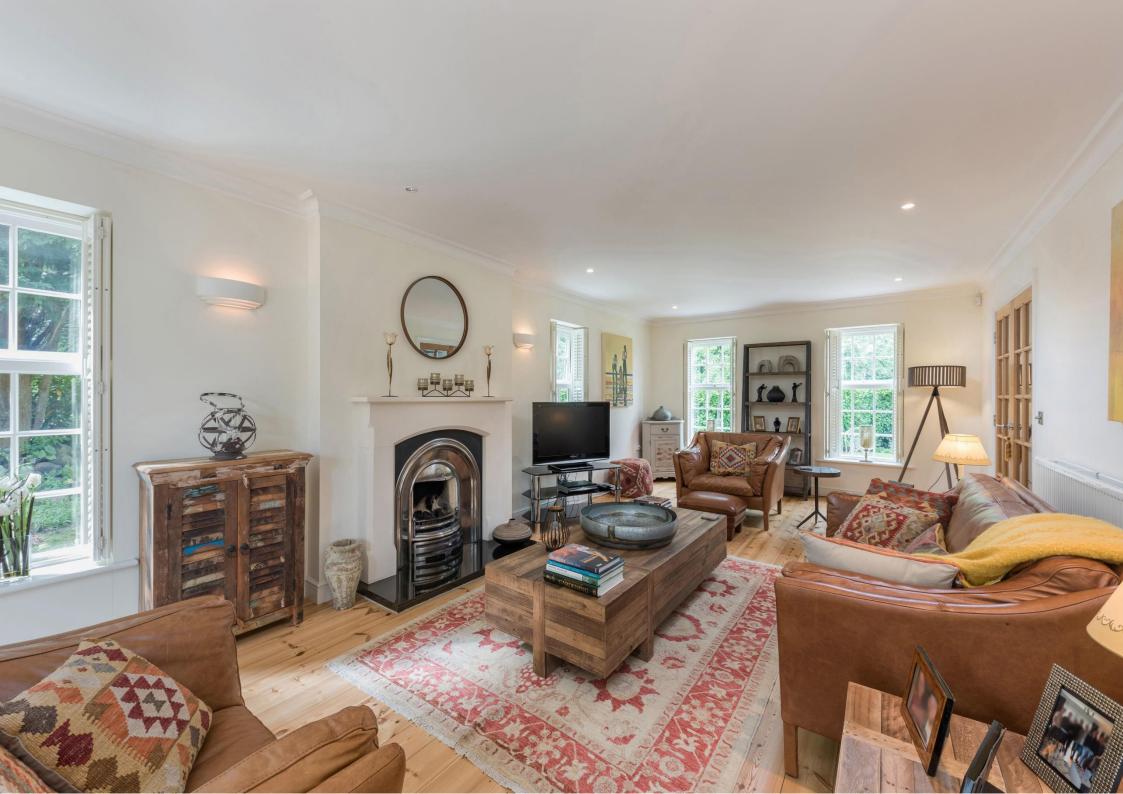

Vestibule | Fabulous reception hallway with glazed French doors to the main reception rooms | Sitting room with feature gas fire, with regulated flue for an open fire if required, and windows and French doors, with plantation shutters, to three elevations | Dining room with French doors opening to the family/cinema room | Versatile 3rd reception room with projector fittings to the ceiling., ideal as a snug or family/cinema room | Ground floor shower room/wc | Beautiful open plan kitchen/breakfast room, with a range of wall and base cabinets with granite worktops - large central island with breakfast bar, AEG induction hob and indoor barbecue, SMEG double oven and microwave, integrated dishwasher (new 2020), and space for a freestanding American style fridge/freezer. French doors open to the terrace and garden | Utility room with access to the garage | First floor landing Magnificent master bedroom suite with walk in wardrobe with open hanging and shelving | Contemporary ensuite with walk in shower, twin wash hand basins and wc | Guest double bedroom | Ensuite shower/wc | Study/5th bedroom | Two further double bedrooms with doors giving access to a Jack n Jill ensuite shower | Jack n Jill ensuite shower/wc | Family bathroom /wc