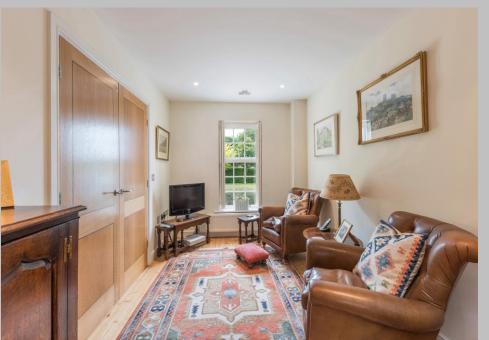

Vestibule | Fabulous reception hallway with glazed French doors to the main reception rooms | Sitting room with feature gas fire, with regulated flue for an open fire if required, and windows and French doors, with plantation shutters, to three elevations | Dining room with French doors opening to the family/cinema room | Versatile 3rd reception room with projector fittings to the ceiling., ideal as a snug or family/cinema room | Ground floor shower room/wc | Beautiful open plan kitchen/breakfast room, with a range of wall and base cabinets with granite worktops - large central island with breakfast bar, AEG induction hob and indoor barbecue, SMEG double oven and microwave, integrated dishwasher (new 2020), and space for a freestanding American style fridge/freezer. French doors open to the terrace and garden | Utility room with access to the garage | First floor landing Magnificent master bedroom suite with walk in wardrobe with open hanging and shelving | Contemporary ensuite with walk in shower, twin wash hand basins and wc | Guest double bedroom | Ensuite shower/wc | Study/5th bedroom | Two further double bedrooms with doors giving access to a Jack n Jill ensuite shower | Jack n Jill ensuite shower/wc | Family bathroom /wc