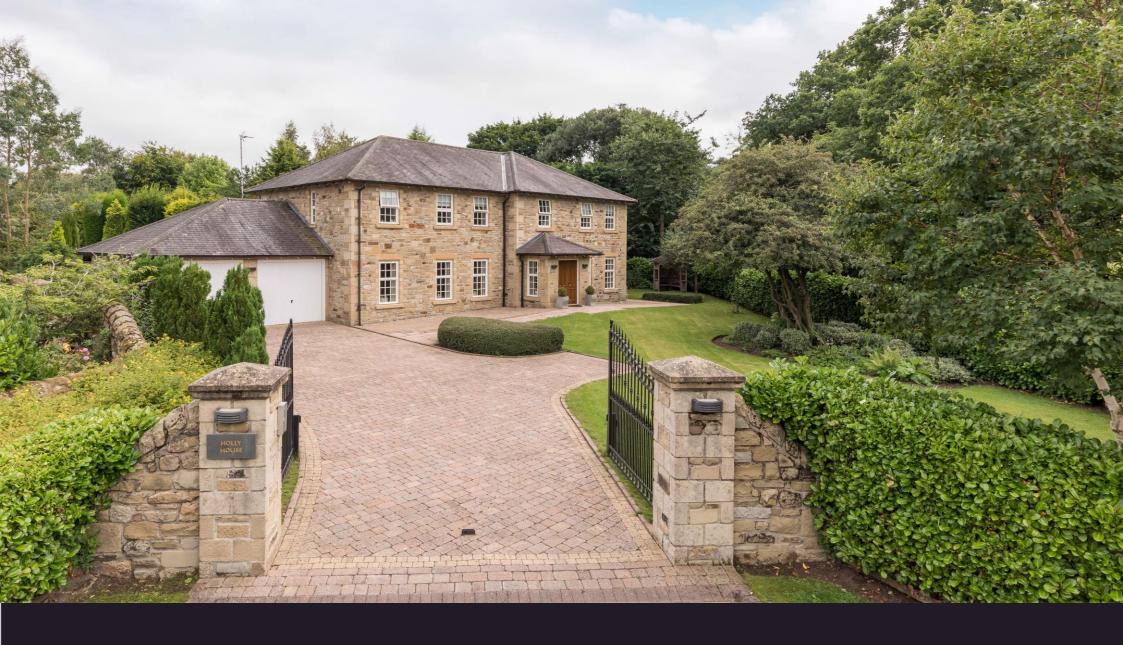

## Holly House, Medburn, Ponteland, Newcastle upon Tyne NE20 0JE

## Guide Price £1,100,000

Holly House is an impressive stone built detached house, located towards the western edge of Medburn, with fabulous gardens and open aspect views towards the open fields and countryside. The superb, five bedroom family home, is one of two individual detached houses accessed via secure electric gates, with private gates then leading to an extensive driveway and double garage. The house, built in 2007, offers generous and flexible accommodation over two floors, all finished to a high specification throughout - with attractive wood floors, plantation shutters to the main reception rooms, contemporary fitted kitchen and beautiful bathrooms/ensuites. The stunning gardens have been completely landscaped and planted by the current owners, with mature trees to the boundary, well stocked borders and rockeries, extensive lawns, and stone terraced seating areas. Beyond the driveway, owned by Holly House, with neighbouring Medburn House having access over, is a further lawned garden area leading down to the small burn and overlooking the adjacent fields.