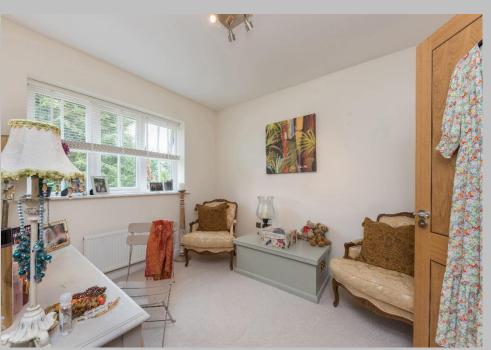

Vestibule | Fabulous reception hallway with glazed French doors to the main reception rooms | Sitting room with feature gas fire, with regulated flue for an open fire if required, and windows and French doors, with plantation shutters, to three elevations | Dining room with French doors opening to the family/cinema room | Versatile 3rd reception room with projector fittings to the ceiling., ideal as a snug or family/cinema room | Ground floor shower room/wc | Beautiful open plan kitchen/breakfast room, with a range of wall and base cabinets with granite worktops - large central island with breakfast bar, AEG induction hob and indoor barbecue, SMEG double oven and microwave, integrated dishwasher (new 2020), and space for a freestanding American style fridge/freezer. French doors open to the terrace and garden | Utility room with access to the garage | First floor landing Magnificent master bedroom suite with walk in wardrobe with open hanging and shelving | Contemporary ensuite with walk in shower, twin wash hand basins and wc | Guest double bedroom | Ensuite shower/wc | Study/5th bedroom | Two further double bedrooms with doors giving access to a Jack n Jill ensuite shower | Jack n Jill ensuite shower/wc | Family bathroom /wc