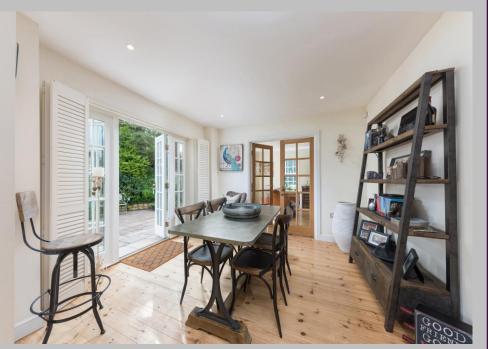

Vestibule | Fabulous reception hallway with glazed French doors to the main reception rooms | Sitting room with feature gas fire, with regulated flue for an open fire if required, and windows and French doors, with plantation shutters, to three elevations | Dining room with French doors opening to the family/cinema room | Versatile 3rd reception room with projector fittings to the ceiling., ideal as a snug or family/cinema room | Ground floor shower room/wc | Beautiful open plan kitchen/breakfast room, with a range of wall and base cabinets with granite worktops - large central island with breakfast bar, AEG induction hob and indoor barbecue, SMEG double oven and microwave, integrated dishwasher (new 2020), and space for a freestanding American style fridge/freezer. French doors open to the terrace and garden | Utility room with access to the garage | First floor landing Magnificent master bedroom suite with walk in wardrobe with open hanging and shelving | Contemporary ensuite with walk in shower, twin wash hand basins and wc | Guest double bedroom | Ensuite shower/wc | Study/5th bedroom | Two further double bedrooms with doors giving access to a Jack n Jill ensuite shower | Jack n Jill ensuite shower/wc | Family bathroom /wc