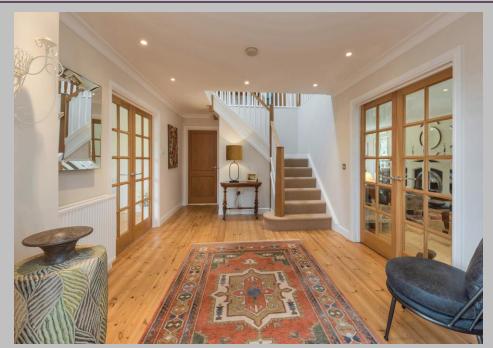

Vestibule | Fabulous reception hallway with glazed French doors to the main reception rooms | Sitting room with feature gas fire, with regulated flue for an open fire if required, and windows and French doors, with plantation shutters, to three elevations | Dining room with French doors opening to the family/cinema room | Versatile 3rd reception room with projector fittings to the ceiling., ideal as a snug or family/cinema room | Ground floor shower room/wc | Beautiful open plan kitchen/breakfast room, with a range of wall and base cabinets with granite worktops - large central island with breakfast bar, AEG induction hob and indoor barbecue, SMEG double oven and microwave, integrated dishwasher (new 2020), and space for a freestanding American style fridge/freezer. French doors open to the terrace and garden | Utility room with access to the garage | First floor landing Magnificent master bedroom suite with walk in wardrobe with open hanging and shelving | Contemporary ensuite with walk in shower, twin wash hand basins and wc | Guest double bedroom | Ensuite shower/wc | Study/5th bedroom | Two further double bedrooms with doors giving access to a Jack n Jill ensuite shower | Jack n Jill ensuite shower/wc | Family bathroom /wc