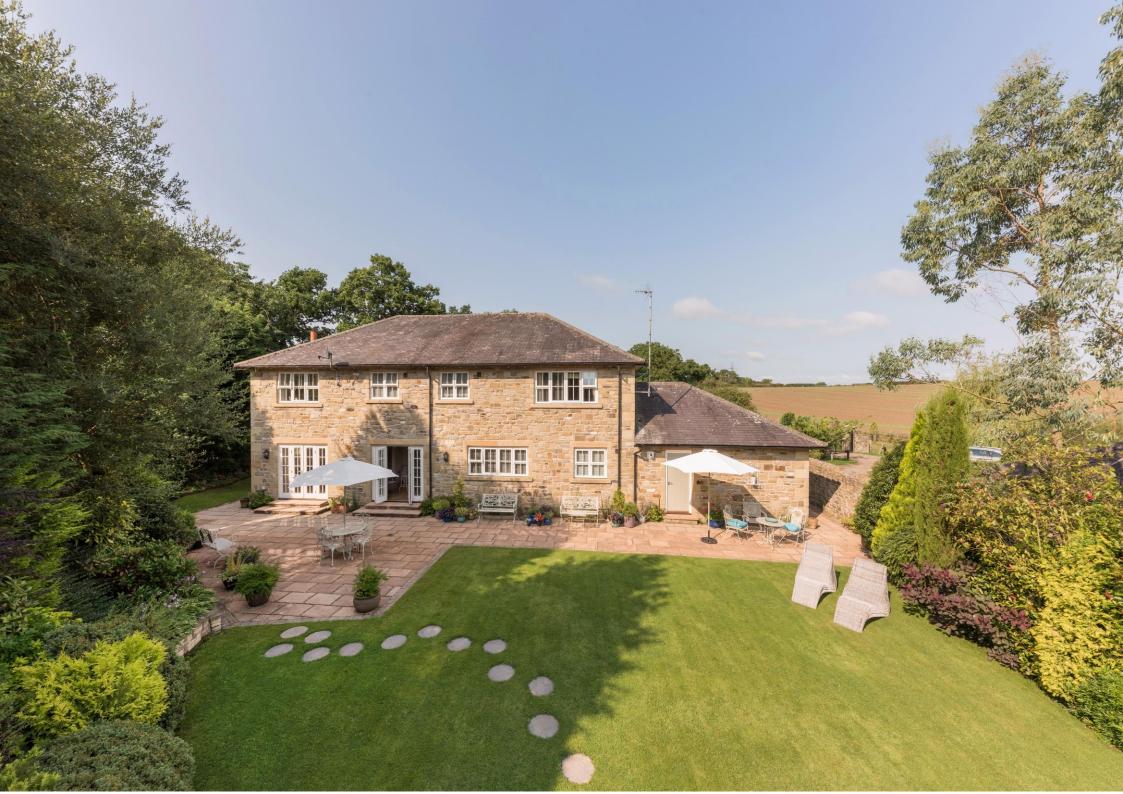

## Guide Price £1,100,000

Holly House is an impressive stone built detached house, located towards the western edge of Medburn, with fabulous gardens and open aspect views towards the open fields and countryside. The superb, five bedroom family home, is one of two individual detached houses accessed via secure electric gates, with private gates then leading to an extensive driveway and double garage. The house, built in 2007, offers generous and flexible accommodation over two floors, all finished to a high specification throughout - with attractive wood floors, plantation shutters to the main reception rooms, contemporary fitted kitchen and beautiful bathrooms/ensuites. The stunning gardens have been completely landscaped and planted by the current owners, with mature trees to the boundary, well stocked borders and rockeries, extensive lawns, and stone terraced seating areas. Beyond the driveway, owned by Holly House, with neighbouring Medburn House having access over, is a further lawned garden area leading down to the small burn and overlooking the adjacent fields.

The house has an attached double garage, currently used as a games room and further boot room/store, with two electric garage doors and a door to the rear garden. To the rear of the garage is a terraced seating area, and a secure gate to the side with water tap/supply.