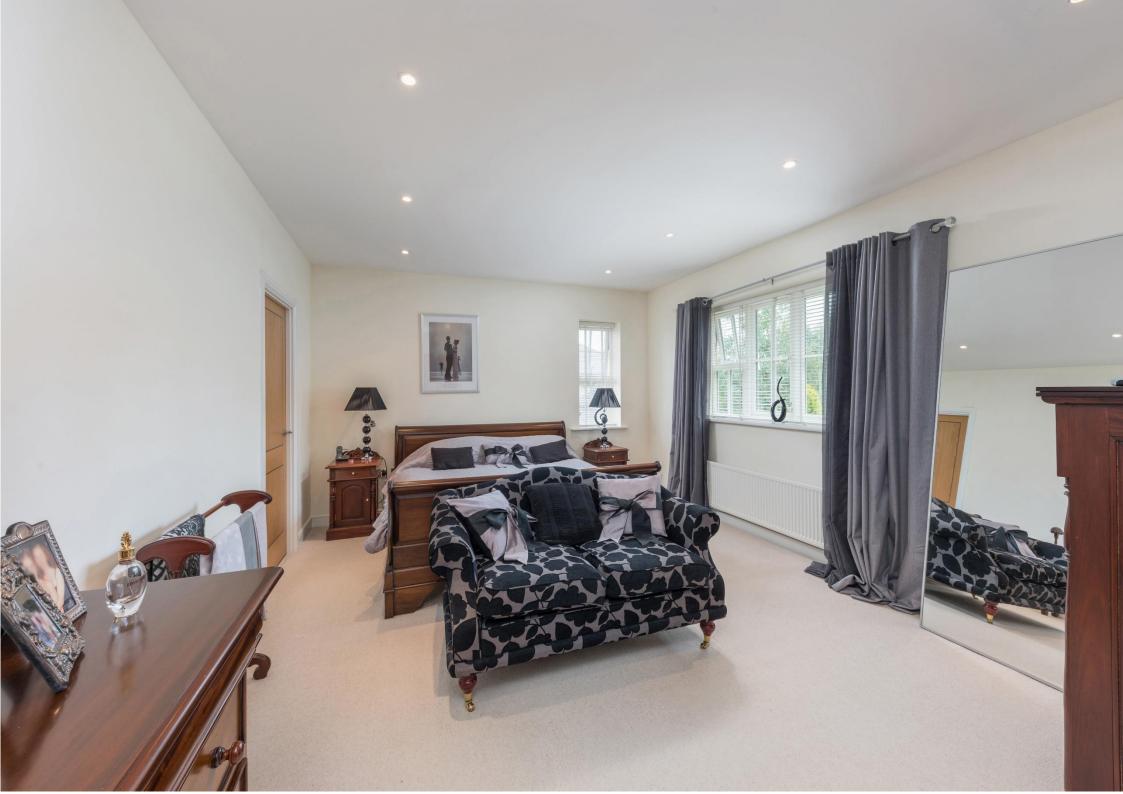

Vestibule | Fabulous reception hallway with glazed French doors to the main reception rooms | Sitting room with feature gas fire, with regulated flue for an open fire if required, and windows and French doors, with plantation shutters, to three elevations | Dining room with French doors opening to the family/cinema room | Versatile 3rd reception room with projector fittings to the ceiling., ideal as a snug or family/cinema room | Ground floor shower room/wc | Beautiful open plan kitchen/breakfast room, with a range of wall and base cabinets with granite worktops - large central island with breakfast bar, AEG induction hob and indoor barbecue, SMEG double oven and microwave, integrated dishwasher (new 2020), and space for a freestanding American style fridge/freezer. French doors open to the terrace and garden | Utility room with access to the garage | First floor landing Magnificent master bedroom suite with walk in wardrobe with open hanging and shelving | Contemporary ensuite with walk in shower, twin wash hand basins and wc | Guest double bedroom | Ensuite shower/wc | Study/5th bedroom | Two further double bedrooms with doors giving access to a Jack n Jill ensuite shower | Jack n Jill ensuite shower/wc | Family bathroom /wc