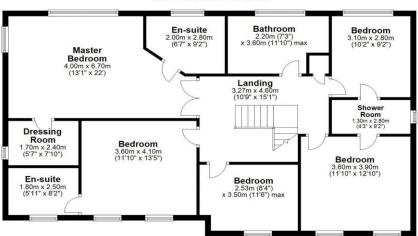

## **Ground Floor** Approx. 149.8 sq. metres (1612.7 sq. feet) Utility Garden Room Store 2.60m x 5.70m (8'6" x 18'8") 1.80m x 2.50m (5'11" x 8'2") Kitchen/Breakfast Room 3.90m (12'10") max x 7.70m (25'3") Shower Room 1.30m x 2.50m (4'3" x 8'2") Sitting Room 8.20m x 3.90m (26'11" x 12'10") Double Garage 3.40m (11'2") x 5.70m (18'8") max Snug 4.20m x 2.50m (13'9" x 8'2") Dining Entrance Room 3.60m x 4.50m (11'10" x 14'9") Hall 5.73m (18'9") max x 3.10m (10'2")

Total area: approx. 262.6 sq. metres (2826.5 sq. feet)
Holly House, NEWCASTLE UPON TYNE

rare! From Sanderson Young

All confidential enquiries to: rare! Office, 95 High Street, Gosforth, Newcastle upon Tyne NE3 4AA E: duncan.young@sandersonyoung.co.uk | E: ashleigh.sundin@sandersonyoung.co.uk T: 0191 2233500 | www.sandersonyoung.co.uk