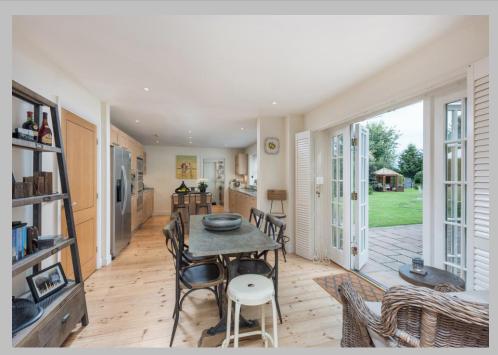

Vestibule | Fabulous reception hallway with glazed French doors to the main reception rooms | Sitting room with feature gas fire, with regulated flue for an open fire if required, and windows and French doors, with plantation shutters, to three elevations | Dining room with French doors opening to the family/cinema room | Versatile 3rd reception room with projector fittings to the ceiling., ideal as a snug or family/cinema room | Ground floor shower room/wc | Beautiful open plan kitchen/breakfast room, with a range of wall and base cabinets with granite worktops - large central island with breakfast bar, AEG induction hob and indoor barbecue, SMEG double oven and microwave, integrated dishwasher (new 2020), and space for a freestanding American style fridge/freezer. French doors open to the terrace and garden | Utility room with access to the garage | First floor landing Magnificent master bedroom suite with walk in wardrobe with open hanging and shelving | Contemporary ensuite with walk in shower, twin wash hand basins and wc | Guest double bedroom | Ensuite shower/wc | Study/5th bedroom | Two further double bedrooms with doors giving access to a Jack n Jill ensuite shower | Jack n Jill ensuite shower/wc | Family bathroom /wc