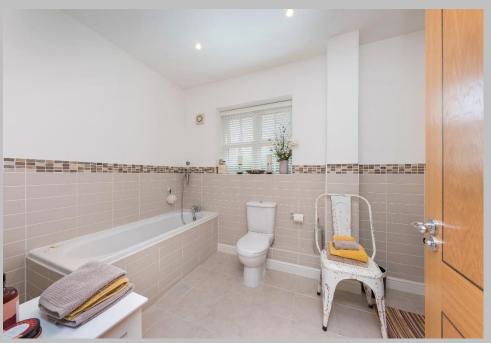

Vestibule | Fabulous reception hallway with glazed French doors to the main reception rooms | Sitting room with feature gas fire, with regulated flue for an open fire if required, and windows and French doors, with plantation shutters, to three elevations | Dining room with French doors opening to the family/cinema room | Versatile 3rd reception room with projector fittings to the ceiling., ideal as a snug or family/cinema room | Ground floor shower room/wc | Beautiful open plan kitchen/breakfast room, with a range of wall and base cabinets with granite worktops - large central island with breakfast bar, AEG induction hob and indoor barbecue, SMEG double oven and microwave, integrated dishwasher (new 2020), and space for a freestanding American style fridge/freezer. French doors open to the terrace and garden | Utility room with access to the garage | First floor landing Magnificent master bedroom suite with walk in wardrobe with open hanging and shelving | Contemporary ensuite with walk in shower, twin wash hand basins and wc | Guest double bedroom | Ensuite shower/wc | Study/5th bedroom | Two further double bedrooms with doors giving access to a Jack n Jill ensuite shower | Jack n Jill ensuite shower/wc | Family bathroom /wc