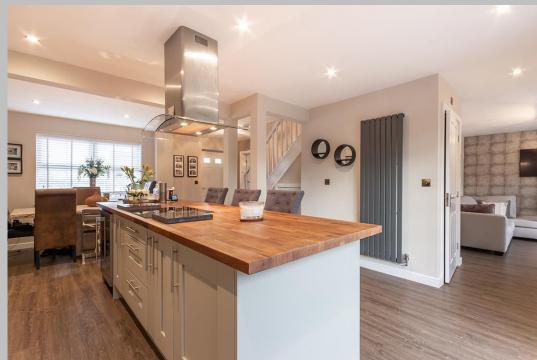

## Offers in Excess of £400,000

An attractive, double fronted four bedroom detached house, constructed by Bellway in 2015, with a lovely south facing rear garden, double width driveway and single detached garage at the rear. The excellent family home, part of the small and exclusive Jameson Fields development on the outskirts of Ponteland village, has been reconfigured internally by the current owners, with the opening up of the former dining room to the kitchen, creating a fabulous open plan family kitchen/dining room running the depth of the house.

Services: Mains electricity, gas, water and drainage | Tenure: Freehold | Council Tax: Band F | EPC: B

Please note; these floorplans show a wall between the kitchen and dining room, which has now been removed creating an open plan family kitchen diner.