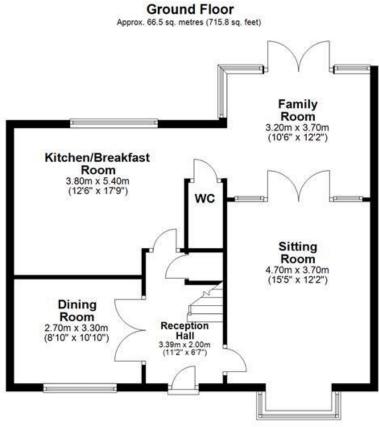

Vestibule | Cloakroom/wc | Sitting room | |Impressive open plan family kitchen/dining room with large central island/breakfast bar, integrated appliances and French doors to the rear garden | Versatile family/garden room with doors to rear garden | First floor landing | Master double bedroom with en-suite shower /wc | Three further double bedrooms | Family bathroom/wc | Single detached garage and double width driveway for two cars | Secure gate giving access from the driveway to the garden | South facing rear garden with newly laid artificial grass. Jameson Fields is located just to the north of Ponteland village, with easy access to school, shops and leisure facilities, as well as Newcastle city centre and Newcastle International Airport.

Services: Mains electricity, gas, water and drainage | Tenure: Freehold | Council Tax: Band F | EPC: B

Please note; these floorplans show a wall between the kitchen and dining room, which has now been removed creating an open plan family kitchen diner.