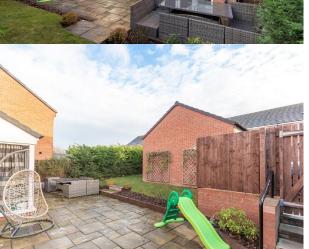

## Offers in Excess of £400,000

An attractive, double fronted four bedroom detached house, constructed by Bellway in 2015, with a lovely south facing rear garden, double width driveway and single detached garage at the rear. The excellent family home, part of the small and exclusive Jameson Fields development on the outskirts of Ponteland village, has been reconfigured internally by the current owners, with the opening up of the former dining room to the kitchen, creating a fabulous open plan family kitchen/dining room running the depth of the house.

Vestibule | Cloakroom/wc | Sitting room | |Impressive open plan family kitchen/dining room with large central island/breakfast bar, integrated appliances and French doors to the rear garden | Versatile family/garden room with doors to rear garden | First floor landing | Master double bedroom with en-suite shower /wc | Three further double bedrooms | Family bathroom/wc | Single detached garage and double width driveway for two cars | Secure gate giving access from the driveway to the garden | South facing rear garden with newly laid artificial grass. Jameson Fields is located just to the north of Ponteland village, with easy access to school, shops and leisure facilities, as well as Newcastle city centre and Newcastle International Airport.