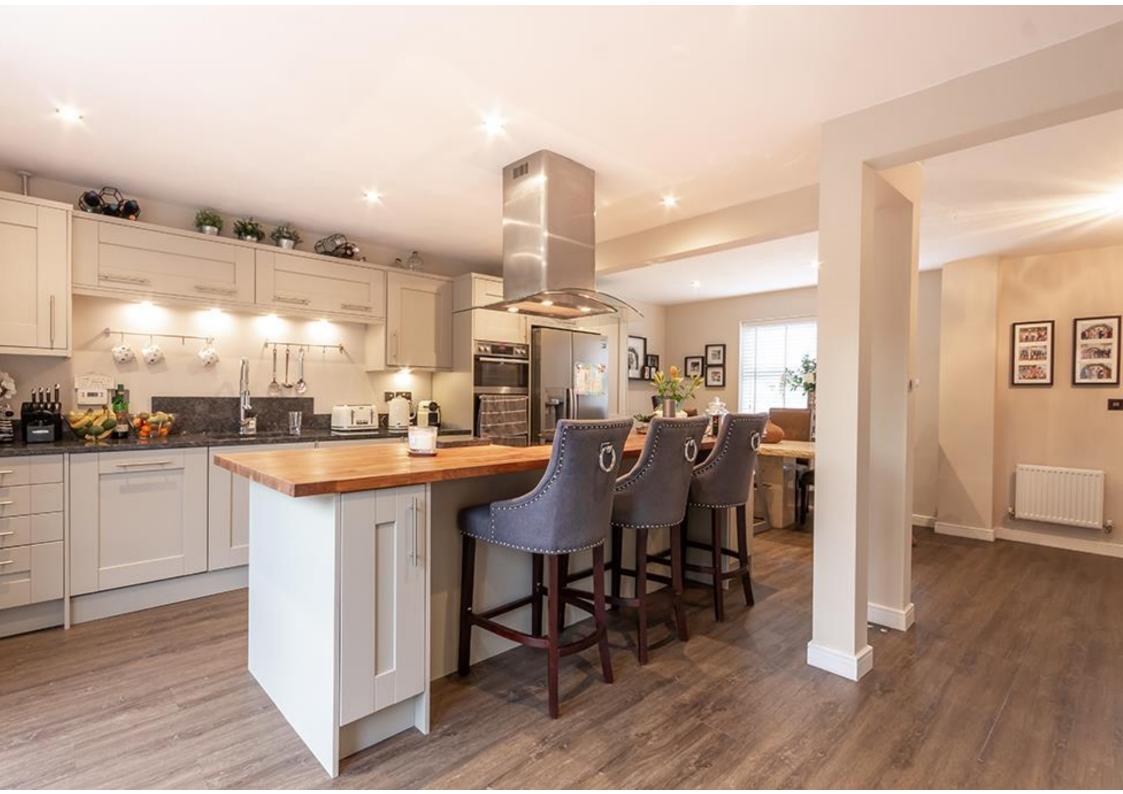

## Offers in Excess of £400,000

An attractive, double fronted four bedroom detached house, constructed by Bellway in 2015, with a lovely south facing rear garden, double width driveway and single detached garage at the rear. The excellent family home, part of the small and exclusive Jameson Fields development on the outskirts of Ponteland village, has been reconfigured internally by the current owners, with the opening up of the former dining room to the kitchen, creating a fabulous open plan family kitchen/dining room running the depth of the house.

Vestibule | Cloakroom/wc | Sitting room | |Impressive open plan family kitchen/dining room with large central island/breakfast bar, integrated appliances and French doors to the rear garden | Versatile family/garden room with doors to rear garden | First floor landing | Master double bedroom with en-suite shower /wc | Three further double bedrooms | Family bathroom/wc | Single detached garage and double width driveway for two cars | Secure gate giving access from the driveway to the garden | South facing rear garden with newly laid artificial grass. Jameson Fields is located just to the north of Ponteland village, with easy access to school, shops and leisure facilities, as well as Newcastle city centre and Newcastle International Airport.