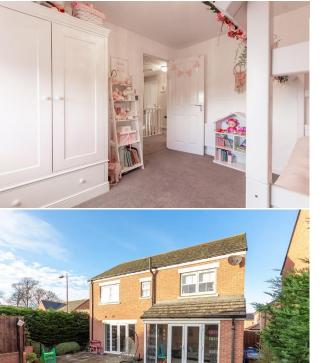

## Offers in Excess of £400,000

An attractive, double fronted four bedroom detached house, constructed by Bellway in 2015, with a lovely south facing rear garden, double width driveway and single detached garage at the rear. The excellent family home, part of the small and exclusive Jameson Fields development on the outskirts of Ponteland village, has been reconfigured internally by the current owners, with the opening up of the former dining room to the kitchen, creating a fabulous open plan family kitchen/dining room running the depth of the house.

Vestibule | Cloakroom/wc | Sitting room | |Impressive open plan family kitchen/dining room with large central island/breakfast bar, integrated appliances and French doors to the rear garden | Versatile family/garden room with doors to rear garden | First floor landing | Master double bedroom with en-suite shower /wc | Three further double bedrooms | Family bathroom/wc | Single detached garage and double width driveway for two cars | Secure gate giving access from the driveway to the garden | South facing rear garden with newly laid artificial grass. Jameson Fields is located just to the north of Ponteland village, with easy access to school, shops and leisure facilities, as well as Newcastle city centre and Newcastle International Airport.