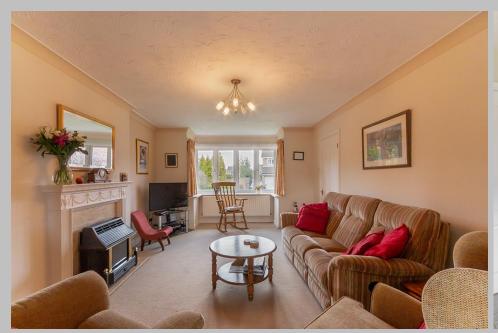

The property briefly comprises: Entrance hall with ground floor guest WC and staircase to the first floor with under stair cupboard | Generous lounge with window overlooking the front garden, feature fireplace and doors leading to the dining room | Dining room with French doors to the rear garden and door to kitchen | Kitchen/breakfast room with integrated dishwasher | Utility room with door to the side to the ground floor.