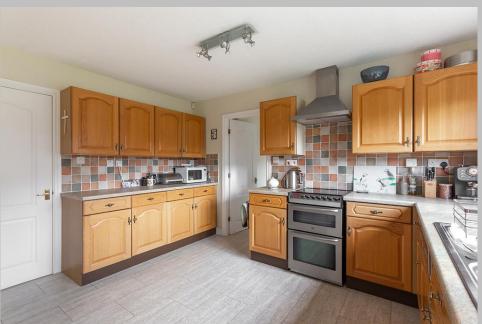

The property briefly comprises: Entrance hall with ground floor guest WC and staircase to the first floor with under stair cupboard | Generous lounge with window overlooking the front garden, feature fireplace and doors leading to the dining room | Dining room with French doors to the rear garden and door to kitchen | Kitchen/breakfast room with integrated dishwasher | Utility room with door to the side to the ground floor.