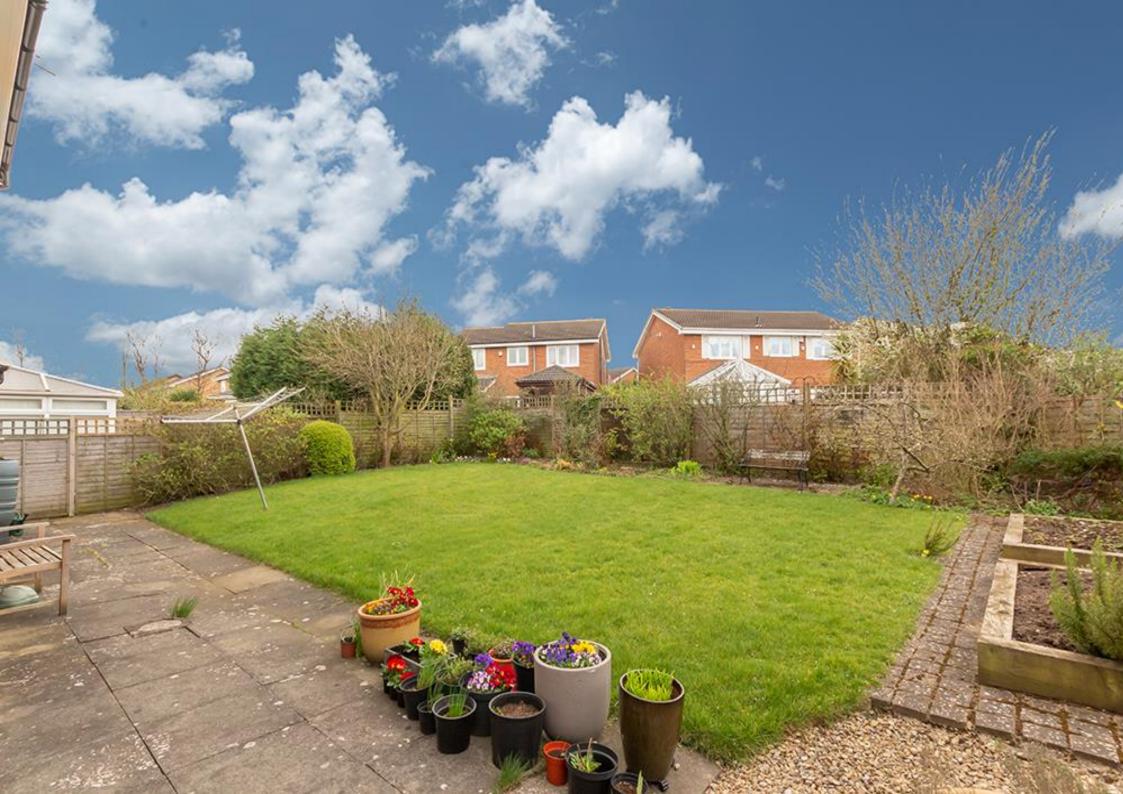

The property itself offers well-proportioned accommodation over two floors and benefits from double glazing, gas central heating, driveway parking and garage for two vehicles and a generous and private west facing rear garden.

Externally there is a generous and well-presented lawned garden to the front with a large driveway offering off street parking for multiple vehicles with access to a double garage | To the rear, is a generous and private west facing rear garden which is laid mainly to lawn with paved patio seating areas and fenced boundaries.