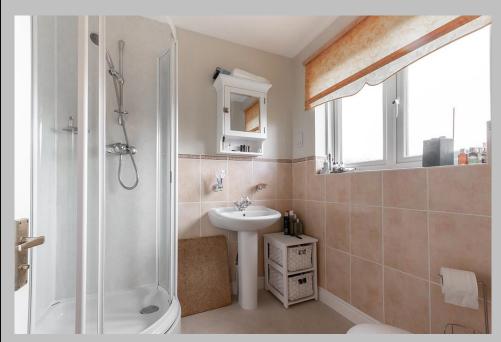

The stairs to the first floor lead to a landing with airing cupboard and then onto four bedrooms, of which three are comfortable doubles | Bedroom one fitted Hammond bedroom suite | Bedroom two | Bedroom Three | Bedroom four | Re-fitted family bathroom with four piece suite.