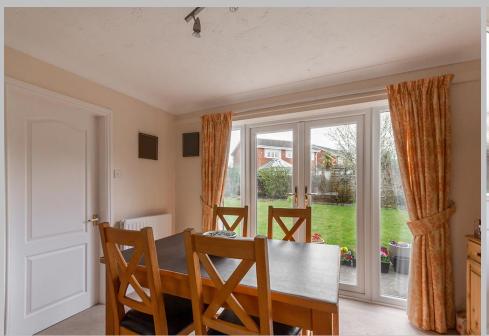

The property briefly comprises: Entrance hall with ground floor guest WC and staircase to the first floor with under stair cupboard | Generous lounge with window overlooking the front garden, feature fireplace and doors leading to the dining room | Dining room with French doors to the rear garden and door to kitchen | Kitchen/breakfast room with integrated dishwasher | Utility room with door to the side to the ground floor.