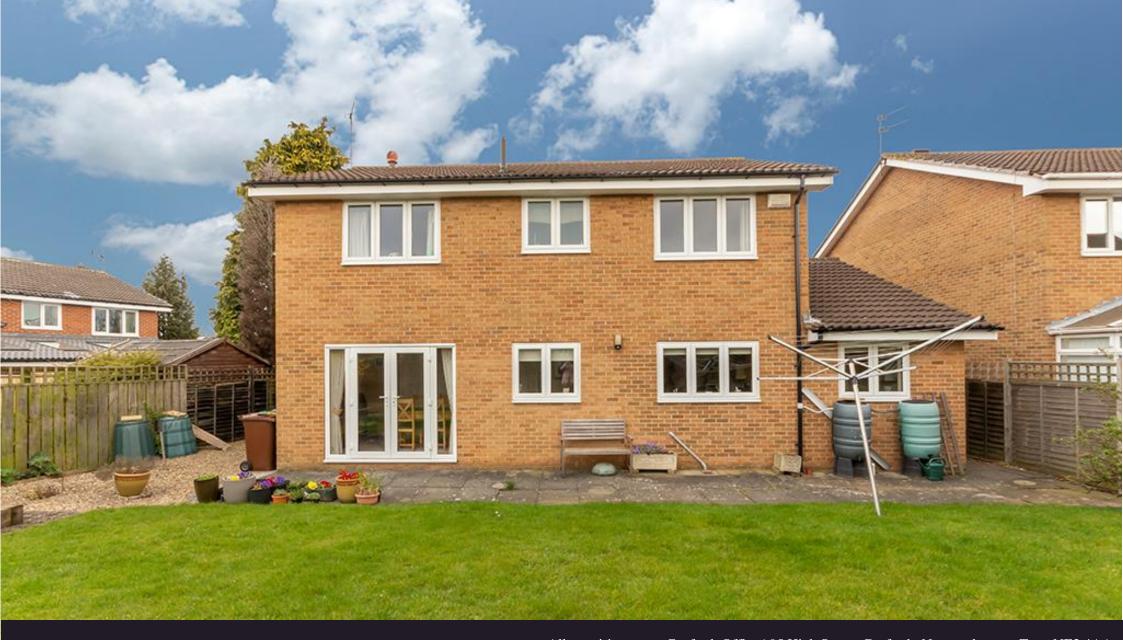

The property itself offers well-proportioned accommodation over two floors and benefits from double glazing, gas central heating, driveway parking and garage for two vehicles and a generous and private west facing rear garden.

Externally there is a generous and well-presented lawned garden to the front with a large driveway offering off street parking for multiple vehicles with access to a double garage | To the rear, is a generous and private west facing rear garden which is laid mainly to lawn with paved patio seating areas and fenced boundaries.