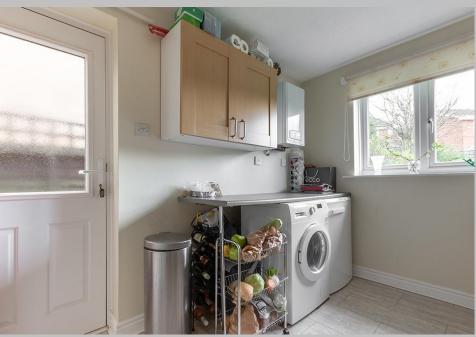

The property briefly comprises: Entrance hall with ground floor guest WC and staircase to the first floor with under stair cupboard | Generous lounge with window overlooking the front garden, feature fireplace and doors leading to the dining room | Dining room with French doors to the rear garden and door to kitchen | Kitchen/breakfast room with integrated dishwasher | Utility room with door to the side to the ground floor.