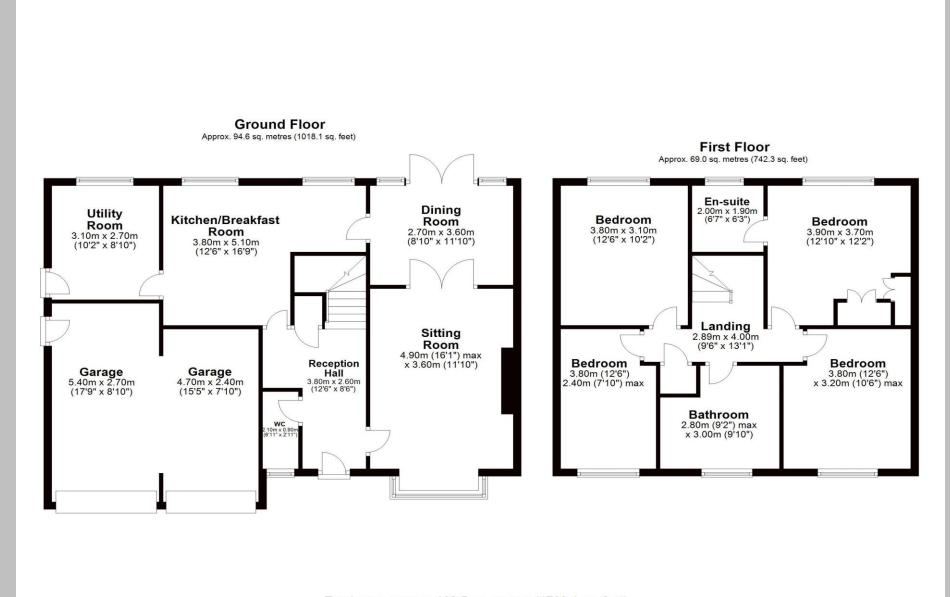

The property briefly comprises: Entrance hall with ground floor guest WC and staircase to the first floor with under stair cupboard | Generous lounge with window overlooking the front garden, feature fireplace and doors leading to the dining room | Dining room with French doors to the rear garden and door to kitchen | Kitchen/breakfast room with integrated dishwasher | Utility room with door to the side to the ground floor.

The stairs to the first floor lead to a landing with airing cupboard and then onto four bedrooms, of which three are comfortable doubles | Bedroom one fitted Hammond bedroom suite | Bedroom two | Bedroom Three | Bedroom four | Re-fitted family bathroom with four piece suite.

Services: mains electricity, gas, water & drainage | Tenure: freehold | Council tax: E | EPC Rating: C

Total area: approx. 163.5 sq. metres (1760.4 sq. feet)

2 BIRTLEY CLOSE, NEWCASTLE UPON TYNE

T: 0191 213 0033 | www.sandersonyoung.co.uk