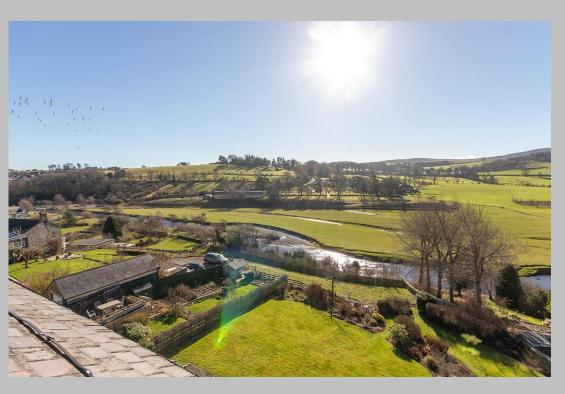

## Guide Price £215,000

A stylish two bedroom loft apartment, with stunning views to the Coquet Valley and Simonside Hills, and only minutes walk from the independent shops, cafes, pubs/restaurants in Rothbury. The beautifully presented apartment would suit those buyers wishing to downsize, or for those looking for a second home/commercial holiday let - the apartment has been a successful holiday let for past owners. The property is located on the top floor, accessed via a lift or stairs to the second floor, with a small staircase leading to the private entrance.

Secure entry to the communal hallway | Lift access to the second floor and stair access to all floors | Entrance hallway | Superb open plan living/dining room with magnificent views over the River Coquet and Valley | Well appointed kitchen with integrated appliances and lovely roof top views to the River Coquet and village | Split level double bedroom with fitted wardrobes and feature porthole window | Second large double bedroom with fabulous valley views | Generous family bathroom/wc | Allocated parking for one car | Well maintained communal gardens.