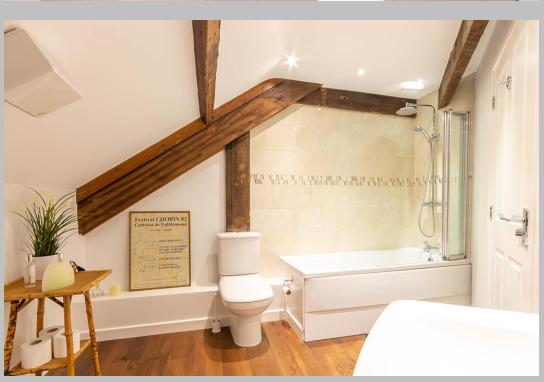

Secure entry to the communal hallway | Lift access to the second floor and stair access to all floors | Entrance hallway | Superb open plan living/dining room with magnificent views over the River Coquet and Valley | Well appointed kitchen with integrated appliances and lovely roof top views to the River Coquet and village | Split level double bedroom with fitted wardrobes and feature porthole window | Second large double bedroom with fabulous valley views | Generous family bathroom/wc | Allocated parking for one car | Well maintained communal gardens.