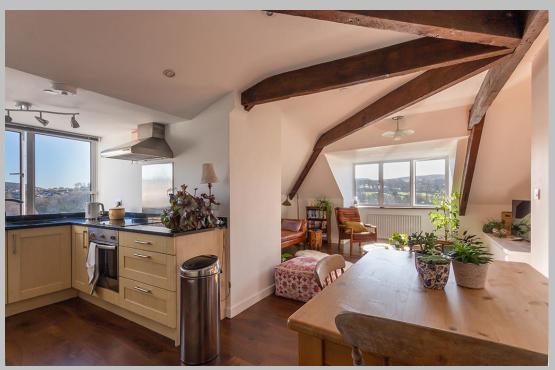

Secure entry to the communal hallway | Lift access to the second floor and stair access to all floors | Entrance hallway | Superb open plan living/dining room with magnificent views over the River Coquet and Valley | Well appointed kitchen with integrated appliances and lovely roof top views to the River Coquet and village | Split level double bedroom with fitted wardrobes and feature porthole window | Second large double bedroom with fabulous valley views | Generous family bathroom/wc | Allocated parking for one car | Well maintained communal gardens.