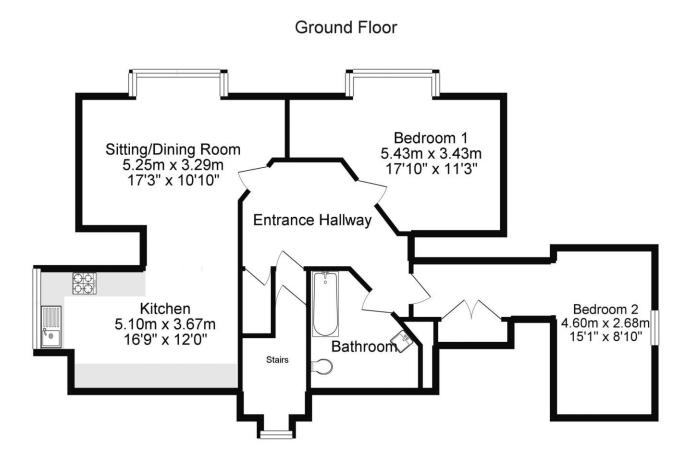

Services: Mains Electric, Gas, Water & Drainage | Gas Central Heating | Tenure: Leasehold (Service charge of approx. £160 per month) | Council Tax: Band C | EPC: C

Whilst every attempt has been made to ensure the accuracy of the floorplan contained here, measurements of doors, windows, rooms and any other items are approximate and no responsibility is taken for any error, omission or mis-statement. This plan is for illustrative purposes only and should be used as such by any prospective purchaser. The services, systems and appliances shown have not been tested and no guarantee as to their operability or efficiency can be given.