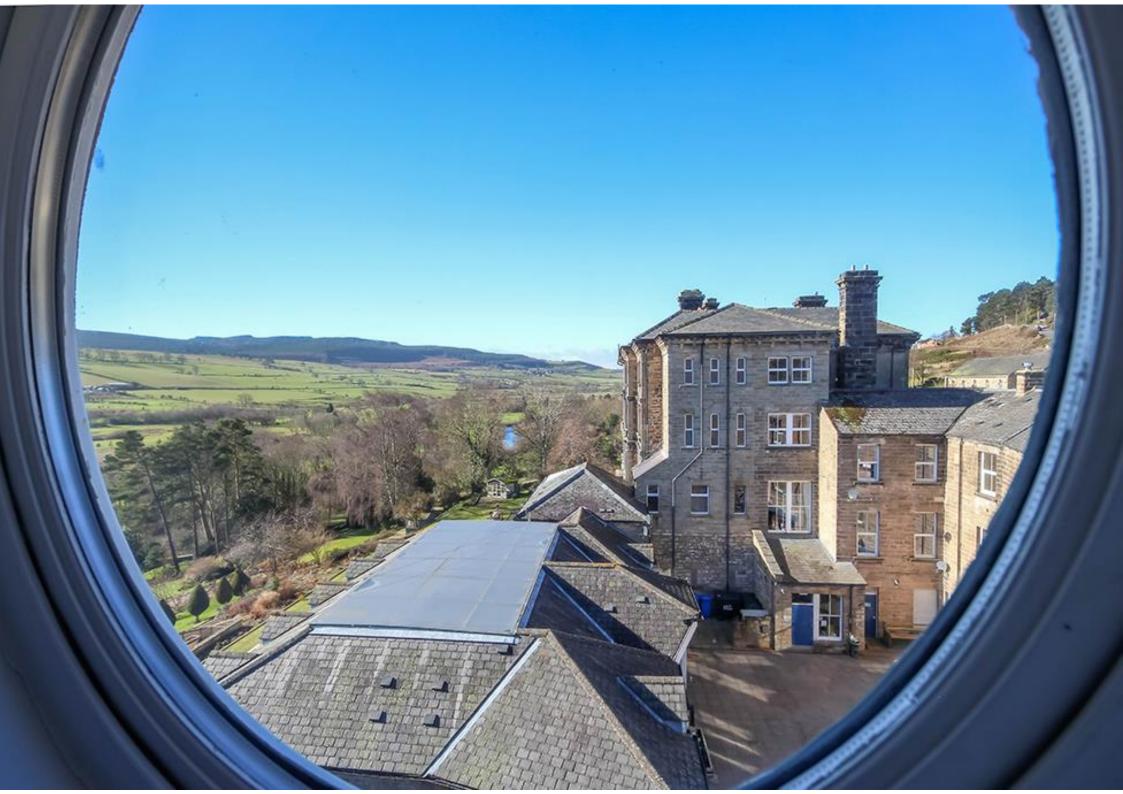

## Guide Price £215,000

A stylish two bedroom loft apartment, with stunning views to the Coquet Valley and Simonside Hills, and only minutes walk from the independent shops, cafes, pubs/restaurants in Rothbury. The beautifully presented apartment would suit those buyers wishing to downsize, or for those looking for a second home/commercial holiday let - the apartment has been a successful holiday let for past owners. The property is located on the top floor, accessed via a lift or stairs to the second floor, with a small staircase leading to the private entrance.

Secure entry to the communal hallway | Lift access to the second floor and stair access to all floors | Entrance hallway | Superb open plan living/dining room with magnificent views over the River Coquet and Valley | Well appointed kitchen with integrated appliances and lovely roof top views to the River Coquet and village | Split level double bedroom with fitted wardrobes and feature porthole window | Second large double bedroom with fabulous valley views | Generous family bathroom/wc | Allocated parking for one car | Well maintained communal gardens.