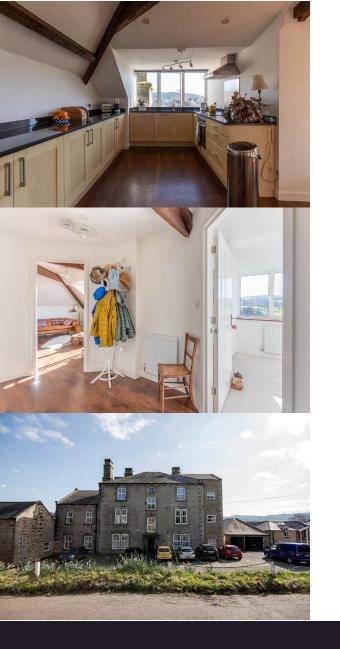

## Guide Price £215,000

A stylish two bedroom loft apartment, with stunning views to the Coquet Valley and Simonside Hills, and only minutes walk from the independent shops, cafes, pubs/restaurants in Rothbury. The beautifully presented apartment would suit those buyers wishing to downsize, or for those looking for a second home/commercial holiday let - the apartment has been a successful holiday let for past owners. The property is located on the top floor, accessed via a lift or stairs to the second floor, with a small staircase leading to the private entrance.

Secure entry to the communal hallway | Lift access to the second floor and stair access to all floors | Entrance hallway | Superb open plan living/dining room with magnificent views over the River Coquet and Valley | Well appointed kitchen with integrated appliances and lovely roof top views to the River Coquet and village | Split level double bedroom with fitted wardrobes and feature porthole window | Second large double bedroom with fabulous valley views | Generous family bathroom/wc | Allocated parking for one car | Well maintained communal gardens.