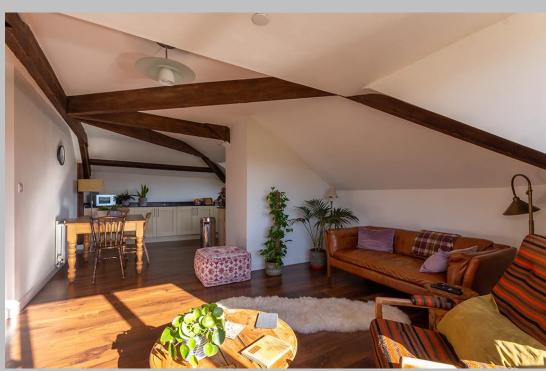

## Guide Price £215,000

A stylish two bedroom loft apartment, with stunning views to the Coquet Valley and Simonside Hills, and only minutes walk from the independent shops, cafes, pubs/restaurants in Rothbury. The beautifully presented apartment would suit those buyers wishing to downsize, or for those looking for a second home/commercial holiday let - the apartment has been a successful holiday let for past owners. The property is located on the top floor, accessed via a lift or stairs to the second floor, with a small staircase leading to the private entrance.

Secure entry to the communal hallway | Lift access to the second floor and stair access to all floors | Entrance hallway | Superb open plan living/dining room with magnificent views over the River Coquet and Valley | Well appointed kitchen with integrated appliances and lovely roof top views to the River Coquet and village | Split level double bedroom with fitted wardrobes and feature porthole window | Second large double bedroom with fabulous valley views | Generous family bathroom/wc | Allocated parking for one car | Well maintained communal gardens.