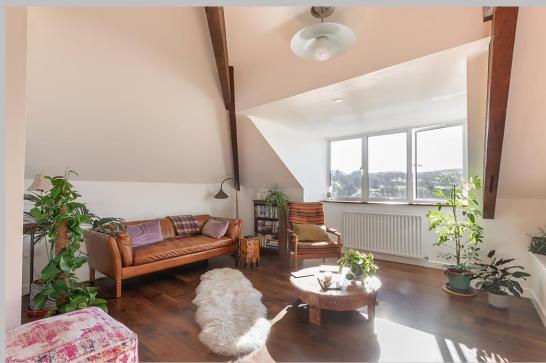

## Guide Price £215,000

A stylish two bedroom loft apartment, with stunning views to the Coquet Valley and Simonside Hills, and only minutes walk from the independent shops, cafes, pubs/restaurants in Rothbury. The beautifully presented apartment would suit those buyers wishing to downsize, or for those looking for a second home/commercial holiday let - the apartment has been a successful holiday let for past owners. The property is located on the top floor, accessed via a lift or stairs to the second floor, with a small staircase leading to the private entrance.

Secure entry to the communal hallway | Lift access to the second floor and stair access to all floors | Entrance hallway | Superb open plan living/dining room with magnificent views over the River Coquet and Valley | Well appointed kitchen with integrated appliances and lovely roof top views to the River Coquet and village | Split level double bedroom with fitted wardrobes and feature porthole window | Second large double bedroom with fabulous valley views | Generous family bathroom/wc | Allocated parking for one car | Well maintained communal gardens.