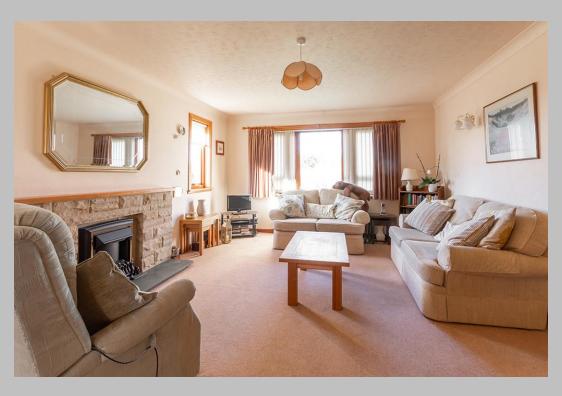

Vestibule | Reception hallway with large cloaks/airing cupboard | Cloakroom/wc | Open plan sitting room with arch to dining room | Dining room with sliding door opening to rear garden | Generous kitchen/breakfast room with integrated oven, hob and fridge | Utility room with access to the side and garden - plumbing for washing machine and dishwasher | Large double bedroom with two sets of built in double door wardrobes | Second double bedroom with built in double door wardrobe and dressing table | Bathroom/wc with separate shower | Driveway and detached single garage | Good sized east facing rear garden | No upward chain. A fabulous opportunity for a detached bungalow in this much sought-after coastal village - an early viewing is recommended.