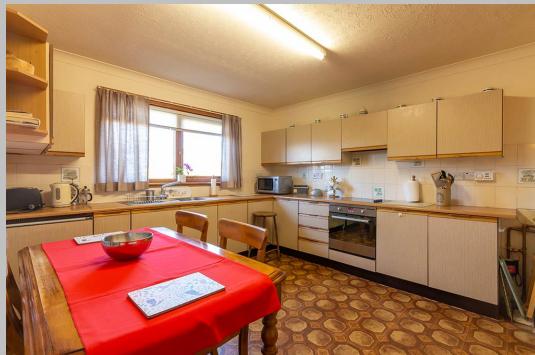

Vestibule | Reception hallway with large cloaks/airing cupboard | Cloakroom/wc | Open plan sitting room with arch to dining room | Dining room with sliding door opening to rear garden | Generous kitchen/breakfast room with integrated oven, hob and fridge | Utility room with access to the side and garden - plumbing for washing machine and dishwasher | Large double bedroom with two sets of built in double door wardrobes | Second double bedroom with built in double door wardrobe and dressing table | Bathroom/wc with separate shower | Driveway and detached single garage | Good sized east facing rear garden | No upward chain. A fabulous opportunity for a detached bungalow in this much sought-after coastal village - an early viewing is recommended.