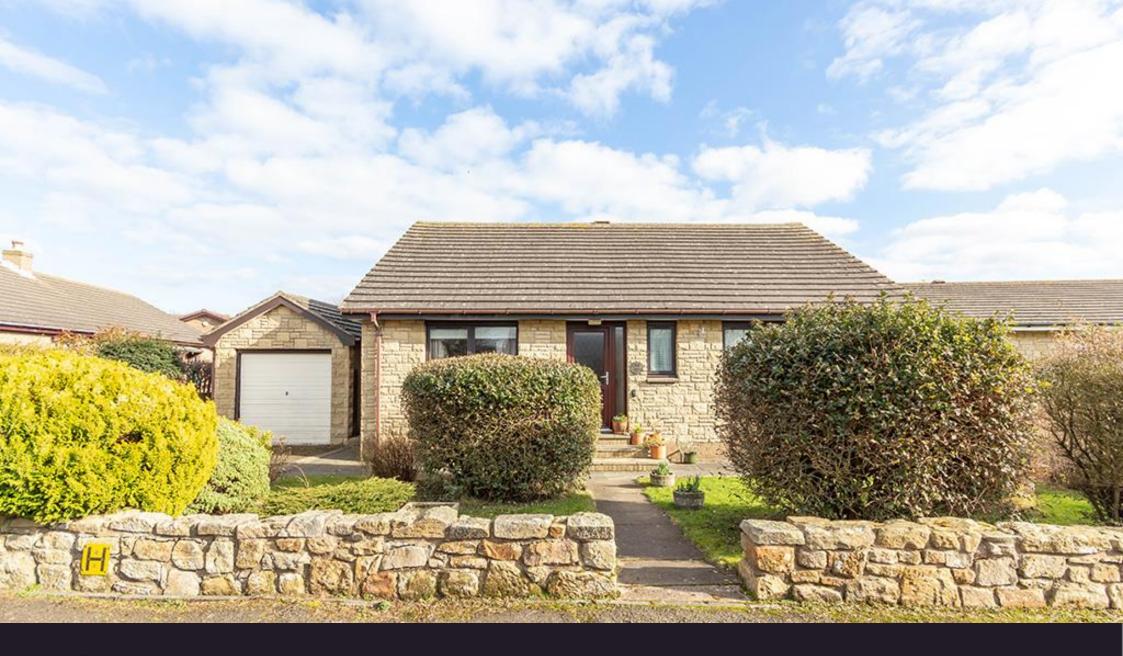

## Offers Over £230,000

A larger style two bedroom detached bungalow, bought off plan by the current owner 32 years ago, with a generous garden plot, driveway and detached single garage. The property, in need of some updating, offers well proportioned single storey accommodation with excellent storage in the reception hallway and two double bedrooms. The bungalow would suit a number of buyers seeking a home on the Northumberland coast, including those looking for a main home or to downsize, and those seeking a holiday let/investment.

Vestibule | Reception hallway with large cloaks/airing cupboard | Cloakroom/wc | Open plan sitting room with arch to dining room | Dining room with sliding door opening to rear garden | Generous kitchen/breakfast room with integrated oven, hob and fridge | Utility room with access to the side and garden - plumbing for washing machine and dishwasher | Large double bedroom with two sets of built in double door wardrobes | Second double bedroom with built in double door wardrobe and dressing table | Bathroom/wc with separate shower | Driveway and detached single garage | Good sized east facing rear garden | No upward chain. A fabulous opportunity for a detached bungalow in this much sought-after coastal village - an early viewing is recommended.