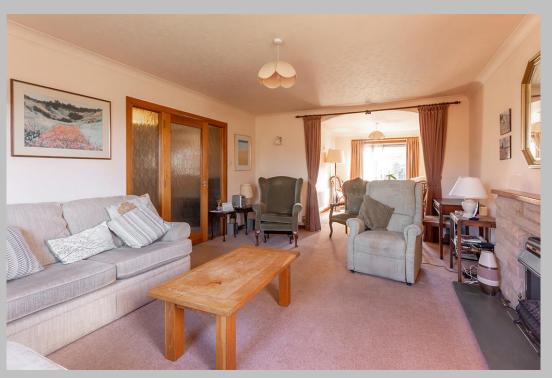

Vestibule | Reception hallway with large cloaks/airing cupboard | Cloakroom/wc | Open plan sitting room with arch to dining room | Dining room with sliding door opening to rear garden | Generous kitchen/breakfast room with integrated oven, hob and fridge | Utility room with access to the side and garden - plumbing for washing machine and dishwasher | Large double bedroom with two sets of built in double door wardrobes | Second double bedroom with built in double door wardrobe and dressing table | Bathroom/wc with separate shower | Driveway and detached single garage | Good sized east facing rear garden | No upward chain. A fabulous opportunity for a detached bungalow in this much sought-after coastal village - an early viewing is recommended.