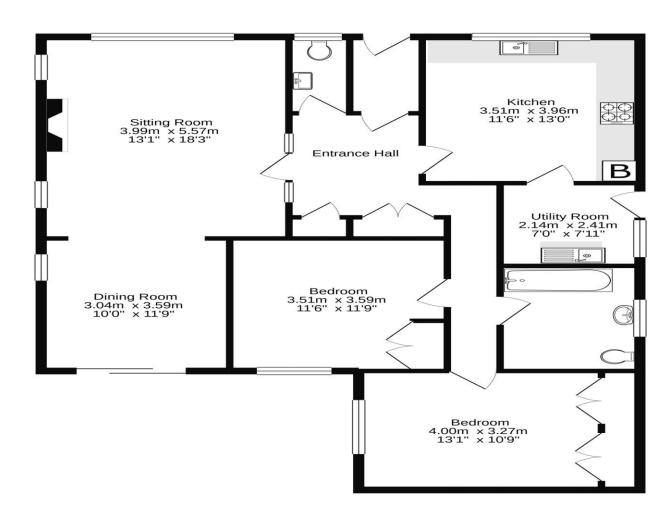

## Ground Floor

Whilst every attempt has been made to ensure the accuracy of the floorplan contained there, measurements of doors, windlows, rooms and any other items are approximate and no responsibility is taken for any error, omission or mis-statement. This plan is for illustrative purposes only and should be used as such by any prospective purchaser. The services, systems and appliances shown have not been tested and no guarantee as to their operability or efficiency can be given.

Made with Metropix ©2021

All enquiries to our Alnwick Office | 35 Bondgate Without, Alnwick, Northumberland NE66 1PR T: 01665 600 170 | www.sandersonyoung.co.uk