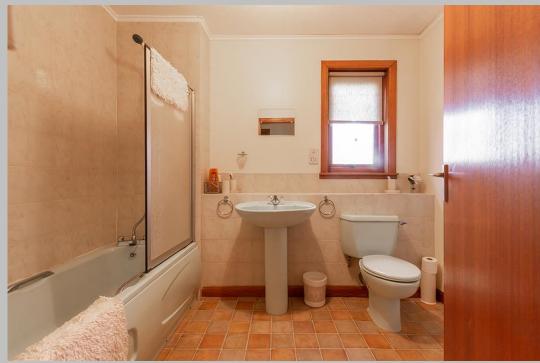

Vestibule | Reception hallway with large cloaks/airing cupboard | Cloakroom/wc | Open plan sitting room with arch to dining room | Dining room with sliding door opening to rear garden | Generous kitchen/breakfast room with integrated oven, hob and fridge | Utility room with access to the side and garden - plumbing for washing machine and dishwasher | Large double bedroom with two sets of built in double door wardrobes | Second double bedroom with built in double door wardrobe and dressing table | Bathroom/wc with separate shower | Driveway and detached single garage | Good sized east facing rear garden | No upward chain. A fabulous opportunity for a detached bungalow in this much sought-after coastal village - an early viewing is recommended.