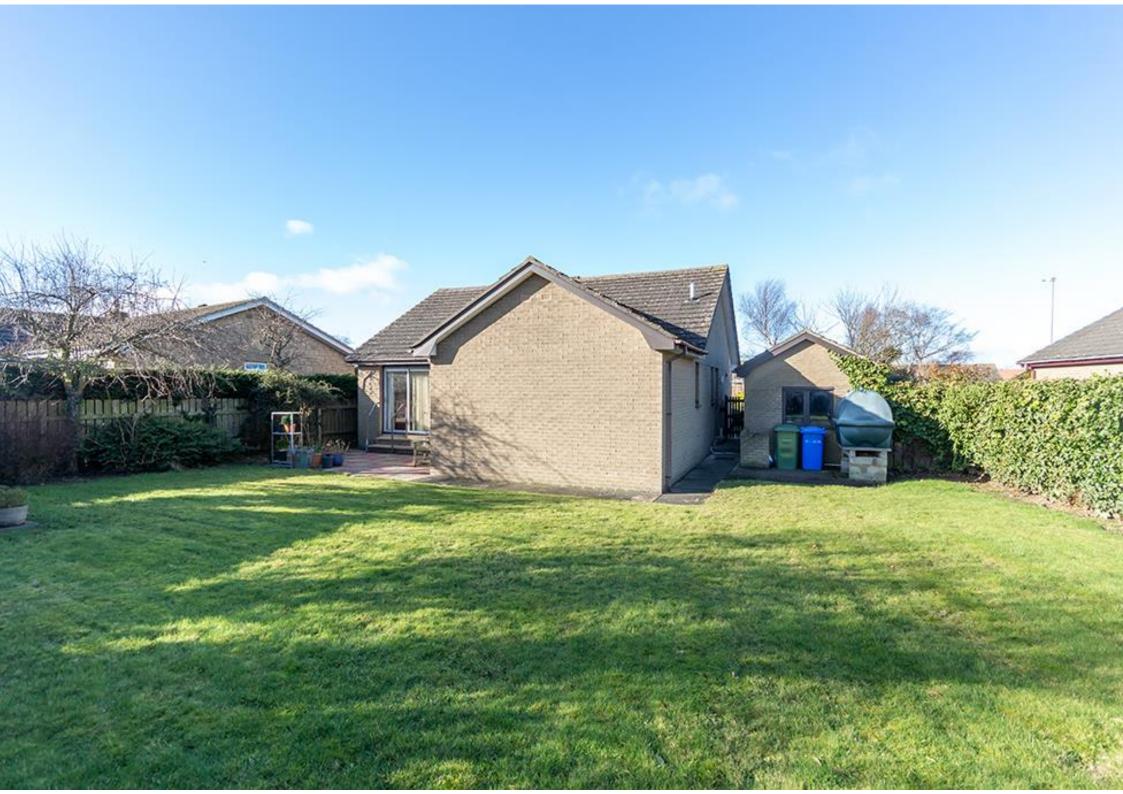

## Offers Over £230,000

A larger style two bedroom detached bungalow, bought off plan by the current owner 32 years ago, with a generous garden plot, driveway and detached single garage. The property, in need of some updating, offers well proportioned single storey accommodation with excellent storage in the reception hallway and two double bedrooms. The bungalow would suit a number of buyers seeking a home on the Northumberland coast, including those looking for a main home or to downsize, and those seeking a holiday let/investment.

Vestibule | Reception hallway with large cloaks/airing cupboard | Cloakroom/wc | Open plan sitting room with arch to dining room | Dining room with sliding door opening to rear garden | Generous kitchen/breakfast room with integrated oven, hob and fridge | Utility room with access to the side and garden - plumbing for washing machine and dishwasher | Large double bedroom with two sets of built in double door wardrobes | Second double bedroom with built in double door wardrobe and dressing table | Bathroom/wc with separate shower | Driveway and detached single garage | Good sized east facing rear garden | No upward chain. A fabulous opportunity for a detached bungalow in this much sought-after coastal village - an early viewing is recommended.