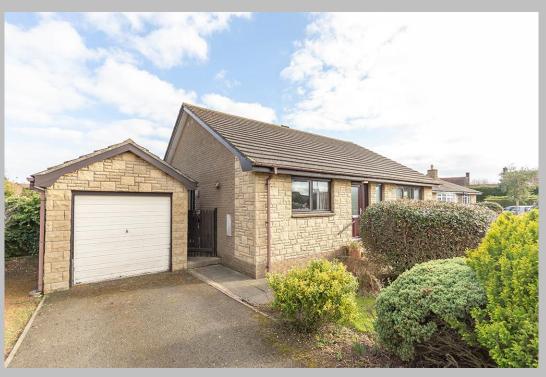

## Offers Over £230,000

A larger style two bedroom detached bungalow, bought off plan by the current owner 32 years ago, with a generous garden plot, driveway and detached single garage. The property, in need of some updating, offers well proportioned single storey accommodation with excellent storage in the reception hallway and two double bedrooms. The bungalow would suit a number of buyers seeking a home on the Northumberland coast, including those looking for a main home or to downsize, and those seeking a holiday let/investment.

Vestibule | Reception hallway with large cloaks/airing cupboard | Cloakroom/wc | Open plan sitting room with arch to dining room | Dining room with sliding door opening to rear garden | Generous kitchen/breakfast room with integrated oven, hob and fridge | Utility room with access to the side and garden - plumbing for washing machine and dishwasher | Large double bedroom with two sets of built in double door wardrobes | Second double bedroom with built in double door wardrobe and dressing table | Bathroom/wc with separate shower | Driveway and detached single garage | Good sized east facing rear garden | No upward chain. A fabulous opportunity for a detached bungalow in this much sought-after coastal village - an early viewing is recommended.