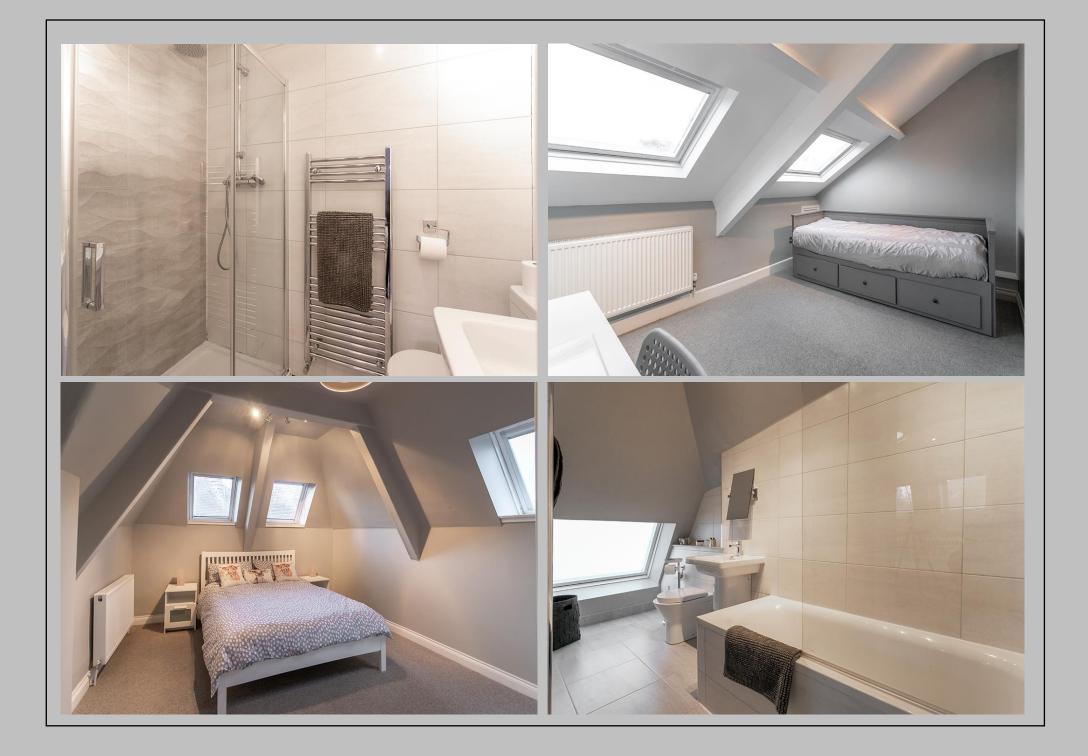

Well-presented throughout and boasting in excess of 1,200 Sq. ft, the accommodation briefly comprises; communal entrance with staircase to first floor | Private entrance hall with utility space and stairs to the second floor | 25ft open plan lounge/diner with 'Velux' windows and open to the kitchen area with integrated appliances and breakfast bar |The main hallway with guest WC then leads through to three bedrooms | Bedroom one with stylish, re-fitted en-suite bathroom and 'Velux' window | Bedroom two, which is generous in size, offers a south facing dormer window and re-fitted en-suite shower room| Externally the property benefits from an allocated parking space at the rear with visitors permit parking to the street.