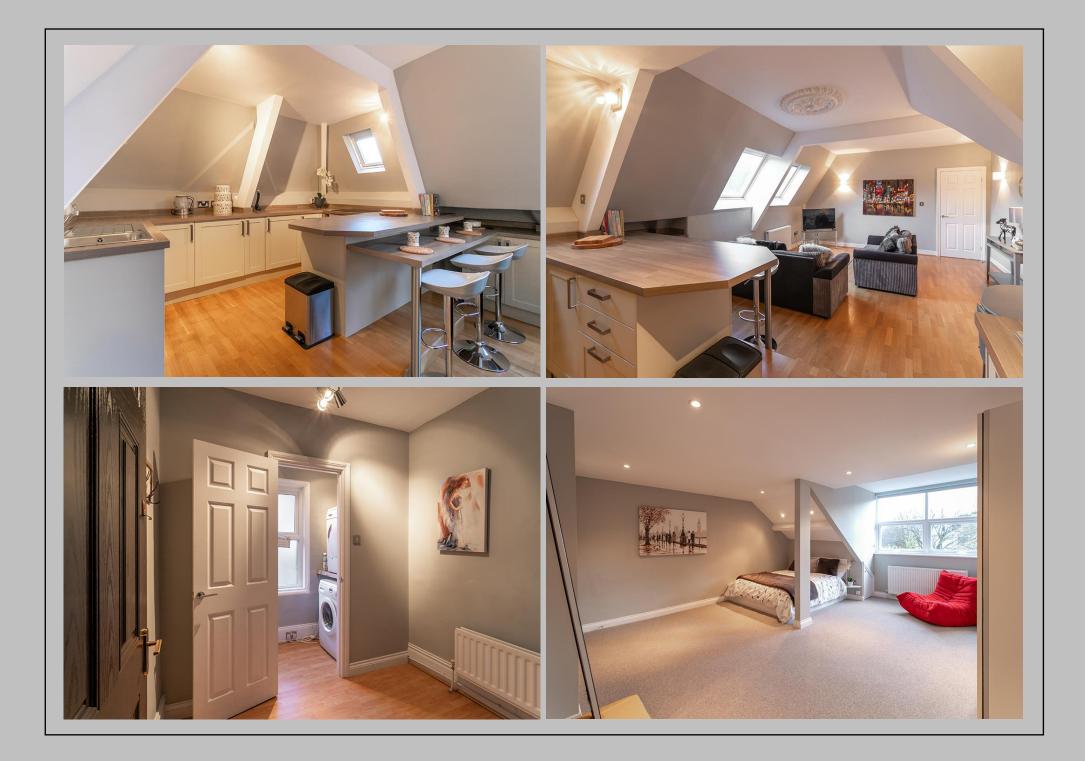

Well-presented throughout and boasting in excess of 1,200 Sq. ft, the accommodation briefly comprises; communal entrance with staircase to first floor | Private entrance hall with utility space and stairs to the second floor | 25ft open plan lounge/diner with 'Velux' windows and open to the kitchen area with integrated appliances and breakfast bar |The main hallway with guest WC then leads through to three bedrooms | Bedroom one with stylish, re-fitted en-suite bathroom and 'Velux' window | Bedroom two, which is generous in size, offers a south facing dormer window and re-fitted en-suite shower room| Externally the property benefits from an allocated parking space at the rear with visitors permit parking to the street.