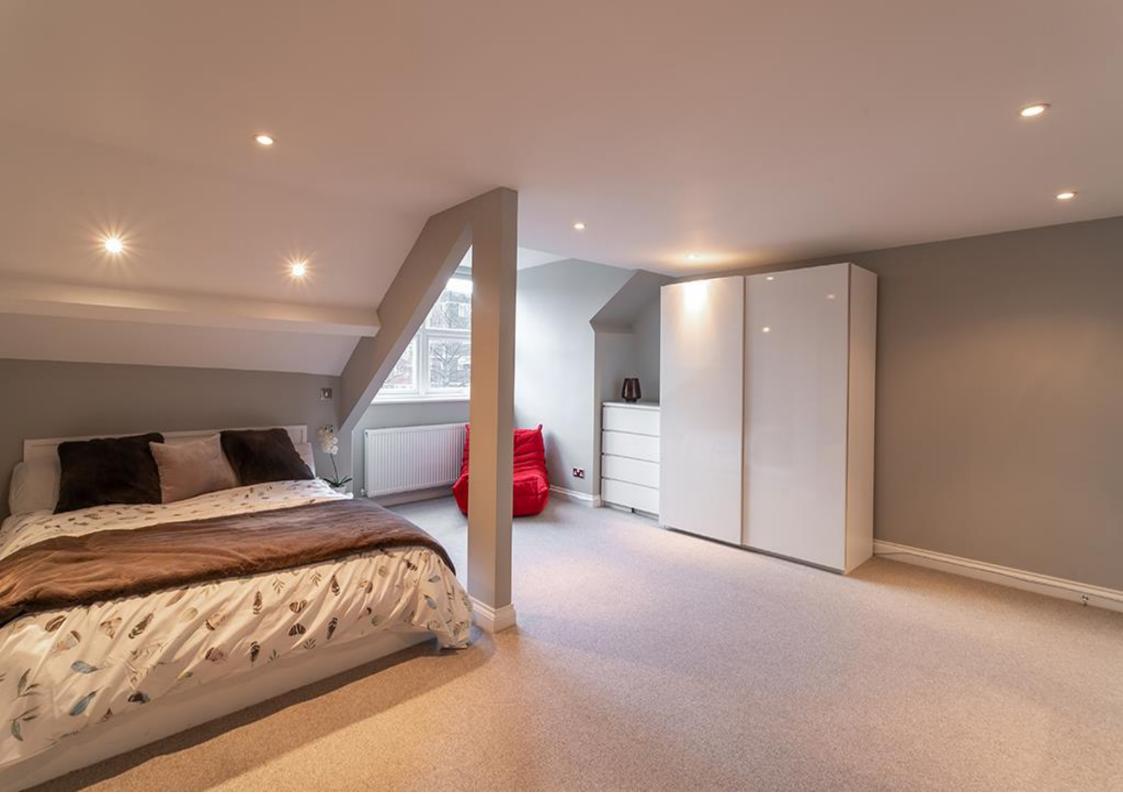

Well-presented throughout and boasting in excess of 1,200 Sq. ft, the accommodation briefly comprises; communal entrance with staircase to first floor | Private entrance hall with utility space and stairs to the second floor | 25ft open plan lounge/diner with 'Velux' windows and open to the kitchen area with integrated appliances and breakfast bar |The main hallway with guest WC then leads through to three bedrooms | Bedroom one with stylish, re-fitted en-suite bathroom and 'Velux' window | Bedroom two, which is generous in size, offers a south facing dormer window and re-fitted en-suite shower room| Externally the property benefits from an allocated parking space at the rear with visitors permit parking to the street.