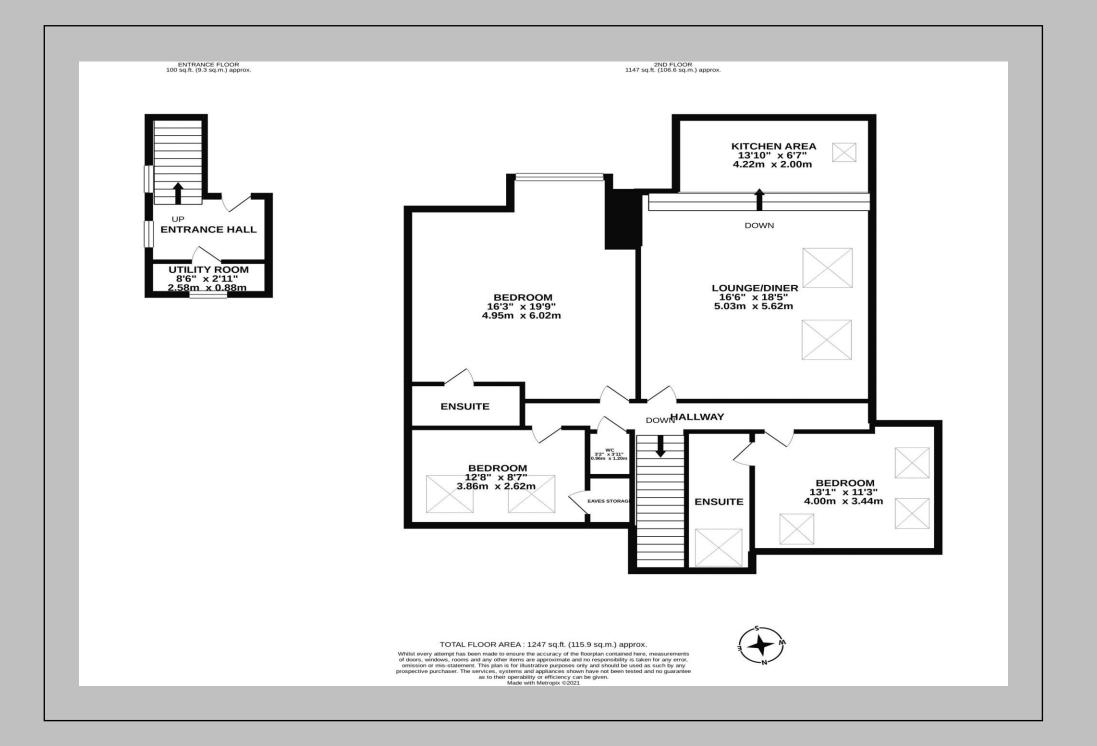

Well-presented throughout and boasting in excess of 1,200 Sq. ft, the accommodation briefly comprises; communal entrance with staircase to first floor | Private entrance hall with utility space and stairs to the second floor | 25ft open plan lounge/diner with 'Velux' windows and open to the kitchen area with integrated appliances and breakfast bar |The main hallway with guest WC then leads through to three bedrooms | Bedroom one with stylish, re-fitted en-suite bathroom and 'Velux' window | Bedroom two, which is generous in size, offers a south facing dormer window and re-fitted en-suite shower room| Externally the property benefits from an allocated parking space at the rear with visitors permit parking to the street.