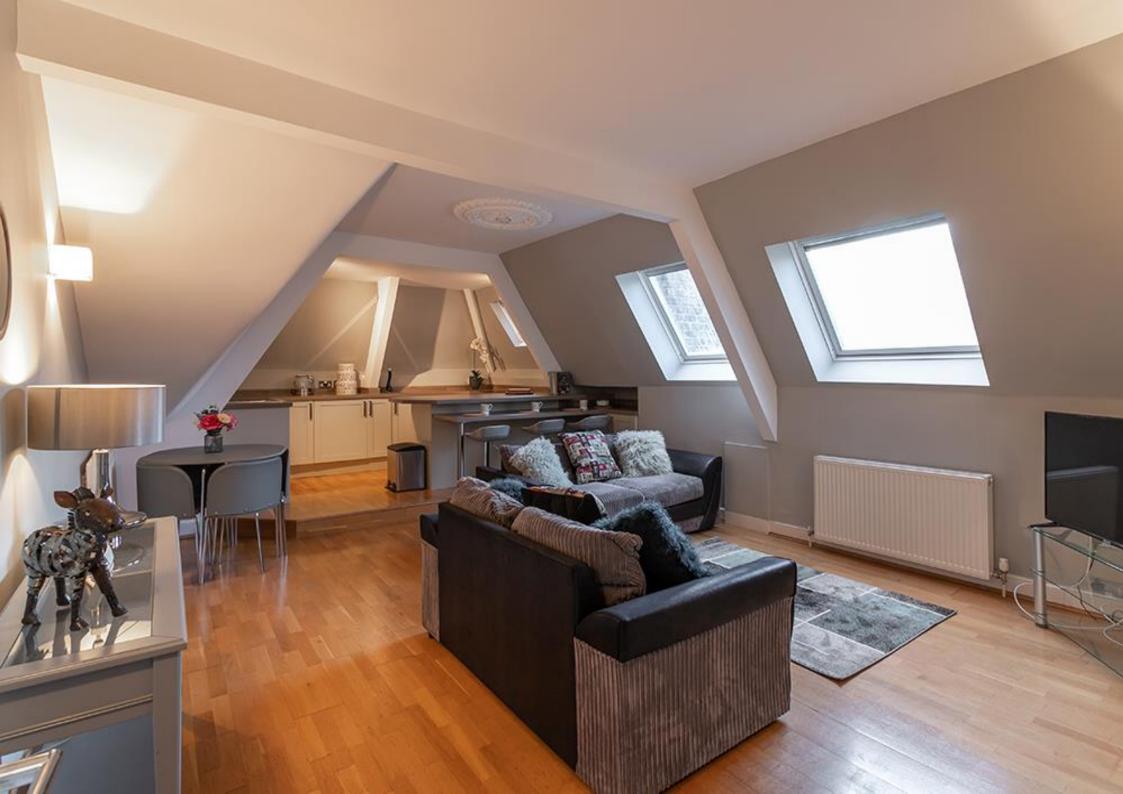

Well-presented throughout and boasting in excess of 1,200 Sq. ft, the accommodation briefly comprises; communal entrance with staircase to first floor | Private entrance hall with utility space and stairs to the second floor | 25ft open plan lounge/diner with 'Velux' windows and open to the kitchen area with integrated appliances and breakfast bar |The main hallway with guest WC then leads through to three bedrooms | Bedroom one with stylish, re-fitted en-suite bathroom and 'Velux' window | Bedroom two, which is generous in size, offers a south facing dormer window and re-fitted en-suite shower room| Externally the property benefits from an allocated parking space at the rear with visitors permit parking to the street.