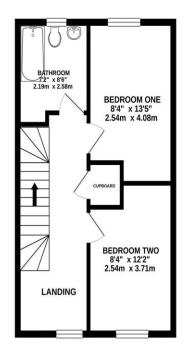

The property briefly comprises: Entrance hall with ground floor cloakroom/WC | Impressive open-plan living space with dual aspect including south-facing French doors, which lead onto the rear gardens, and stylish fitted kitchen with integrated appliances | The stairs lead to a generous first floor landing with full-height picture window and offers space for a useful study area | Two double bedrooms | Contemporary family bathroom | The principle suite is located to the second floor and includes a generous bedroom occupying the full length of the house and a stylish en-suite shower room with Velux window

GROUND FLOOR 410 sq.ft. (38.1 sq.m.) approx.

1ST FLOOR 410 sq.ft. (38.1 sq.m.) approx.

2ND FLOOR 287 sq.ft. (26.6 sq.m.) approx.

TOTAL FLOOR AREA: 1106 sq.ft. (102.7 sq.m.) approx.

Whilst every attempt has been made to ensure the accuracy of the floorplan contained here, measurements of doors, windows, rooms and any other items are approximate and no responsibility is taken for any error, omission or mis-statement. This plan is for illustrative purposes only and should be used as such by any prospective purchaser. The services, systems and appliances shown have not been tested and no guarantee as to their operability or efficiency can be given.