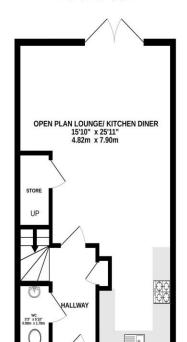

GROUND FLOOR 410 sq.ft. (38.1 sq.m.) approx.

1ST FLOOR 410 sq.ft. (38.1 sq.m.) approx.

2ND FLOOR 287 sq.ft. (26.6 sq.m.) approx.

TOTAL FLOOR AREA: 1106 sq.ft. (102.7 sq.m.) approx.

Whilst every attempt has been made to ensure the accuracy of the floorplan contained here, measurements of doors, windows, rooms and any other items are approximate and no responsibility is taken for any error, omission or mis-statement. This plan is for illustrative purposes only and should be used as such by any prospective purchaser. The services, systems and appliances shown have not been tested and no guarantee as to their operability or efficiency can be given.