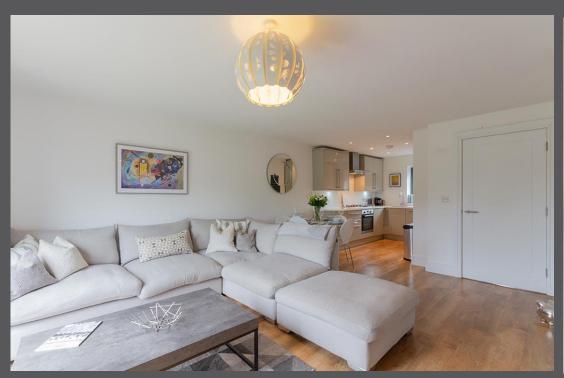

The property briefly comprises: Entrance hall with ground floor cloakroom/WC | Impressive open-plan living space with dual aspect including south-facing French doors, which lead onto the rear gardens, and stylish fitted kitchen with integrated appliances | The stairs lead to a generous first floor landing with full-height picture window and offers space for a useful study area | Two double bedrooms | Contemporary family bathroom | The principle suite is located to the second floor and includes a generous bedroom occupying the full length of the house and a stylish en-suite shower room with Velux window