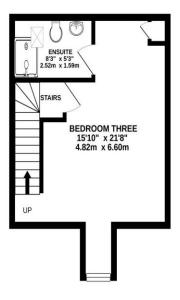

The property briefly comprises: Entrance hall with ground floor cloakroom/WC | Impressive open-plan living space with dual aspect including south-facing French doors, which lead onto the rear gardens, and stylish fitted kitchen with integrated appliances | The stairs lead to a generous first floor landing with full-height picture window and offers space for a useful study area | Two double bedrooms | Contemporary family bathroom | The principle suite is located to the second floor and includes a generous bedroom occupying the full length of the house and a stylish en-suite shower room with Velux window

GROUND FLOOR 410 sq.ft. (38.1 sq.m.) approx.

1ST FLOOR 410 sq.ft. (38.1 sq.m.) approx.

2ND FLOOR 287 sq.ft. (26.6 sq.m.) approx.

TOTAL FLOOR AREA: 1106 sq.ft. (102.7 sq.m.) approx.

Whilst every attempt has been made to ensure the accuracy of the floorplan contained here, measurements of doors, windows, rooms and any other items are approximate and no responsibility is taken for any error, omission or mis-statement. This plan is for illustrative purposes only and should be used as such by any prospective purchaser. The services, systems and appliances shown have not been tested and no guarantee as to their operability or efficiency can be given.