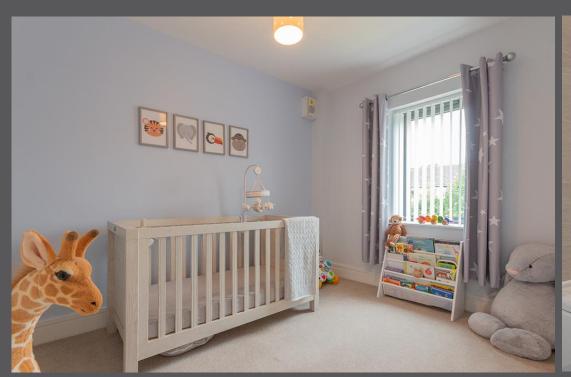

The property briefly comprises: Entrance hall with ground floor cloakroom/WC | Impressive open-plan living space with dual aspect including south-facing French doors, which lead onto the rear gardens, and stylish fitted kitchen with integrated appliances | The stairs lead to a generous first floor landing with full-height picture window and offers space for a useful study area | Two double bedrooms | Contemporary family bathroom | The principle suite is located to the second floor and includes a generous bedroom occupying the full length of the house and a stylish en-suite shower room with Velux window