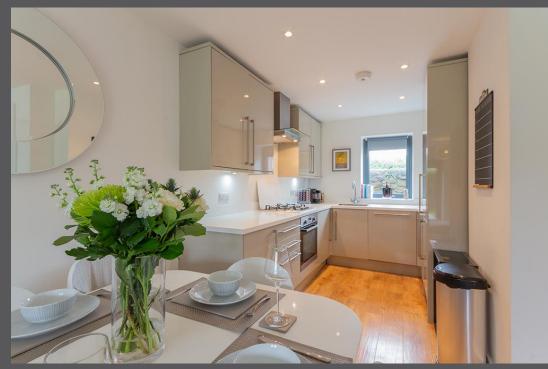

The property briefly comprises: Entrance hall with ground floor cloakroom/WC | Impressive open-plan living space with dual aspect including south-facing French doors, which lead onto the rear gardens, and stylish fitted kitchen with integrated appliances | The stairs lead to a generous first floor landing with full-height picture window and offers space for a useful study area | Two double bedrooms | Contemporary family bathroom | The principle suite is located to the second floor and includes a generous bedroom occupying the full length of the house and a stylish en-suite shower room with Velux window