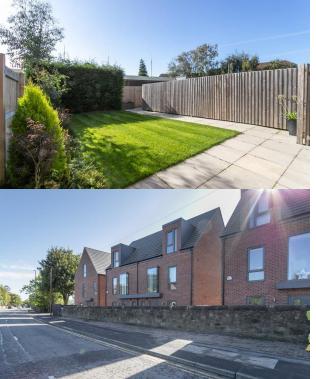

Externally, the south-facing gardens are laid to lawn with planted borders, fenced boundaries and a rear gate provides access to the garage.

Services: Mains electric, gas, water and drainage | Tenure: Freehold | Council Tax: Band C
Energy Performance Certificate: Rating B