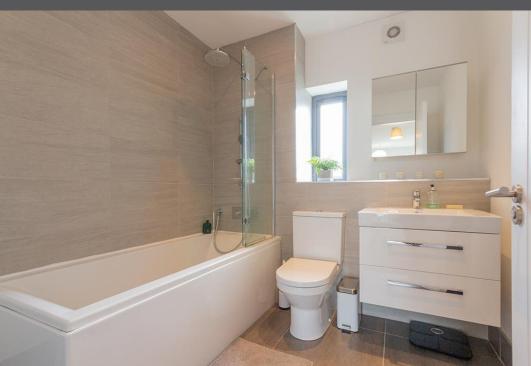

The property briefly comprises: Entrance hall with ground floor cloakroom/WC | Impressive open-plan living space with dual aspect including south-facing French doors, which lead onto the rear gardens, and stylish fitted kitchen with integrated appliances | The stairs lead to a generous first floor landing with full-height picture window and offers space for a useful study area | Two double bedrooms | Contemporary family bathroom | The principle suite is located to the second floor and includes a generous bedroom occupying the full length of the house and a stylish en-suite shower room with Velux window