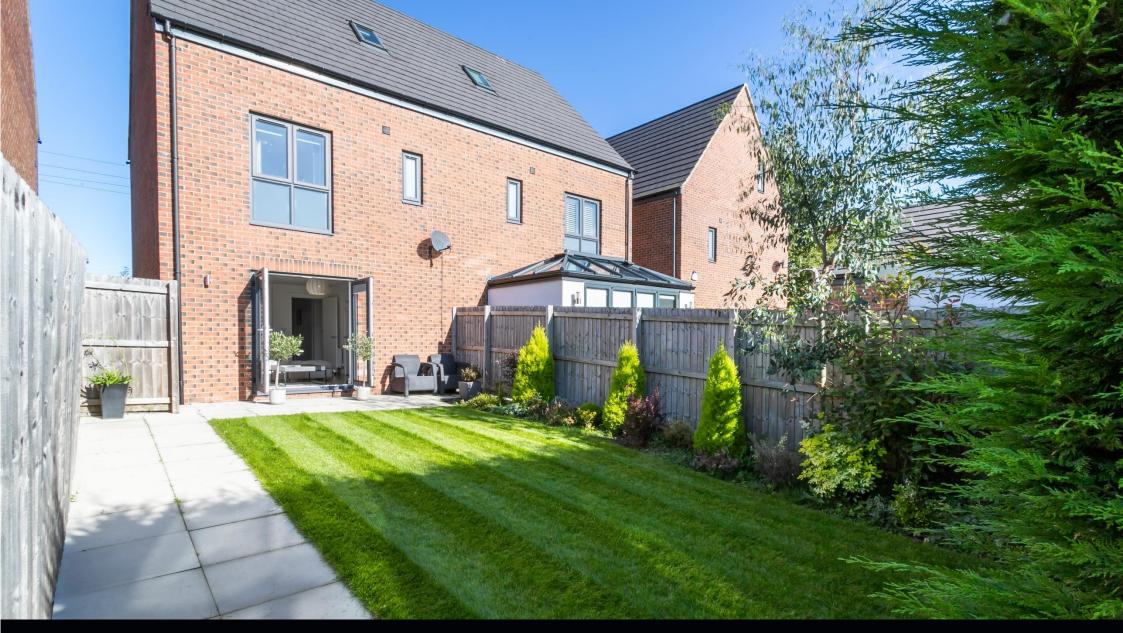

## MODERN SEMI-DETACHED FAMILY HOME OFFERING STYLISH OPEN PLAN LIVING WITH SOUTH FACING LAWNED GARDEN & GARAGE!

This stylish modern home is presented to an excellent standard throughout and is ideally located at Benton Farm Mews, Benton. Originally constructed in 2016, the property boasts in excess of 1,100 Sq. ft of internal living space and is located within walking distance to both Four Lane Ends Metro and Benton Metro Stations providing excellent links into Newcastle City Centre, local schooling and surrounding greenery.

Externally, the south-facing gardens are laid to lawn with planted borders, fenced boundaries and a rear gate provides access to the garage.

Services: Mains electric, gas, water and drainage | Tenure: Freehold | Council Tax: Band C
Energy Performance Certificate: Rating B