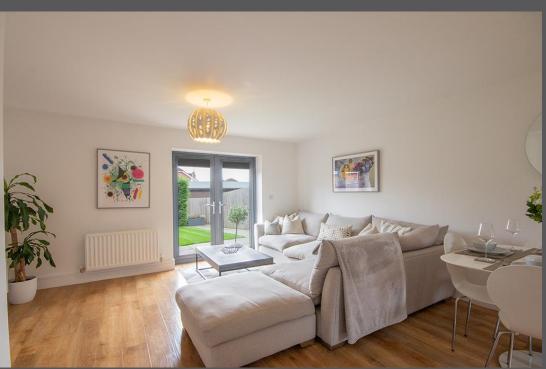

The property briefly comprises: Entrance hall with ground floor cloakroom/WC | Impressive open-plan living space with dual aspect including south-facing French doors, which lead onto the rear gardens, and stylish fitted kitchen with integrated appliances | The stairs lead to a generous first floor landing with full-height picture window and offers space for a useful study area | Two double bedrooms | Contemporary family bathroom | The principle suite is located to the second floor and includes a generous bedroom occupying the full length of the house and a stylish en-suite shower room with Velux window