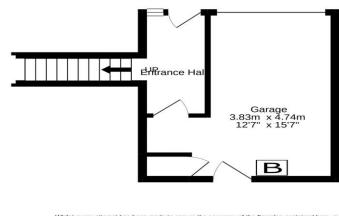

Entrance hall with access door to the garage and external rear door. Stairs lead from the hall to the first floor and main accommodation | Landing area with storage cupboard | Large sitting room to the front which has bay window and feature fireplace, with tiled inset and open grate | Fitted kitchen which has integrated gas hob, electric oven and extractor | Double bedroom which has fitted wardrobes to one wall, providing ample hanging and storage and views from the rear over the town to the coast | Second double bedroom to the front | Family bathroom/wc including over bath shower with screen | Externally - surfaced driveway to the front, providing ample off street parking leading to the single attached garage | Tiered front garden with lawn and planted beds. Steps from the rear leads down to a large rear garden laid to lawn, with borders.

Services: Mains Electric, Gas, Water & Drainage | Gas Central Heating | Tenure: Leasehold | Council Tax: Band A | EPC: C

Ground Floor

Whilst every attempt has been made to ensure the accuracy of the floorplan contained here, measurements of doors, windows, rooms and any other terms are approximate and to responsibility is taken for any error, omission or mis-statement. This plan is for illustrative purposes only and should be used as such by any prospective purchaser. The services, systems and appliances shown have not been tested and no guarantee as to their operability or efficiency can be given. Made with Netropix @2020