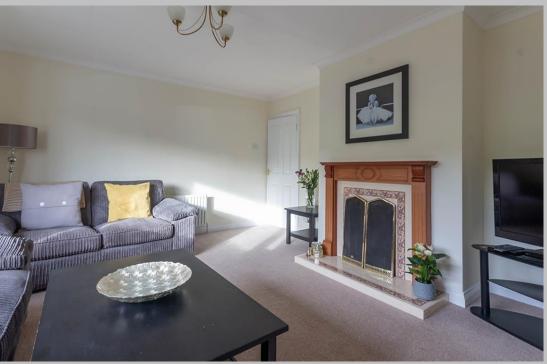

Entrance hall with access door to the garage and external rear door. Stairs lead from the hall to the first floor and main accommodation | Landing area with storage cupboard | Large sitting room to the front which has bay window and feature fireplace, with tiled inset and open grate | Fitted kitchen which has integrated gas hob, electric oven and extractor | Double bedroom which has fitted wardrobes to one wall, providing ample hanging and storage and views from the rear over the town to the coast | Second double bedroom to the front | Family bathroom/wc including over bath shower with screen | Externally - surfaced driveway to the front, providing ample off street parking leading to the single attached garage | Tiered front garden with lawn and planted beds. Steps from the rear leads down to a large rear garden laid to lawn, with borders.