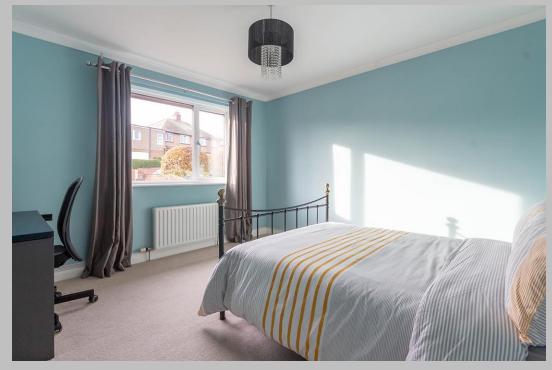

Entrance hall with access door to the garage and external rear door. Stairs lead from the hall to the first floor and main accommodation | Landing area with storage cupboard | Large sitting room to the front which has bay window and feature fireplace, with tiled inset and open grate | Fitted kitchen which has integrated gas hob, electric oven and extractor | Double bedroom which has fitted wardrobes to one wall, providing ample hanging and storage and views from the rear over the town to the coast | Second double bedroom to the front | Family bathroom/wc including over bath shower with screen | Externally - surfaced driveway to the front, providing ample off street parking leading to the single attached garage | Tiered front garden with lawn and planted beds. Steps from the rear leads down to a large rear garden laid to lawn, with borders.