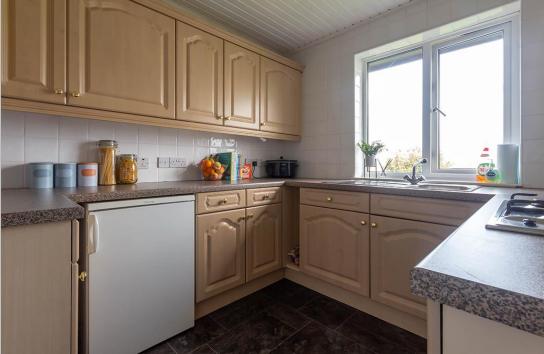

Entrance hall with access door to the garage and external rear door. Stairs lead from the hall to the first floor and main accommodation | Landing area with storage cupboard | Large sitting room to the front which has bay window and feature fireplace, with tiled inset and open grate | Fitted kitchen which has integrated gas hob, electric oven and extractor | Double bedroom which has fitted wardrobes to one wall, providing ample hanging and storage and views from the rear over the town to the coast | Second double bedroom to the front | Family bathroom/wc including over bath shower with screen | Externally - surfaced driveway to the front, providing ample off street parking leading to the single attached garage | Tiered front garden with lawn and planted beds. Steps from the rear leads down to a large rear garden laid to lawn, with borders.