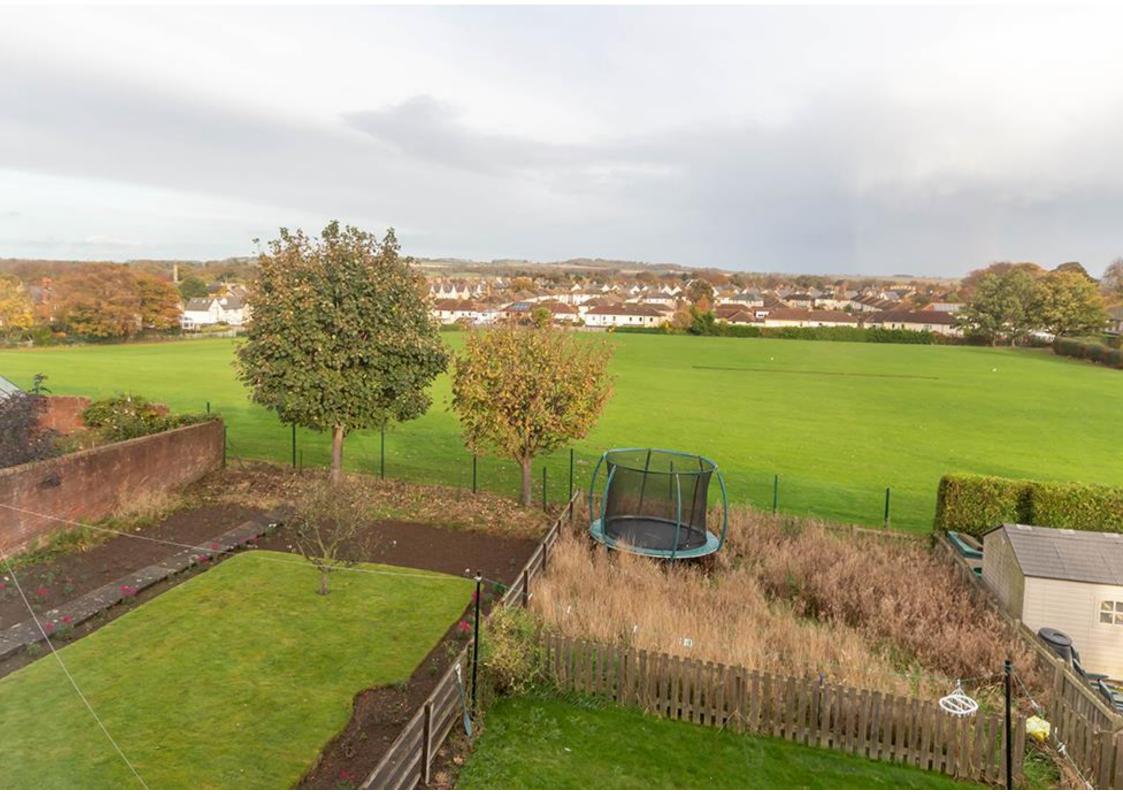

## Guide Price £165,000

Attractively presented, two bedroom first floor flat, occupying a pleasant position on this popular residential road in Alnwick Town. The property offers spacious accommodation, which enjoys lovely views from the rear over the town towards the coast, whilst benefiting from generous mature gardens to front and rear, driveway parking and single garage.

Entrance hall with access door to the garage and external rear door. Stairs lead from the hall to the first floor and main accommodation | Landing area with storage cupboard | Large sitting room to the front which has bay window and feature fireplace, with tiled inset and open grate | Fitted kitchen which has integrated gas hob, electric oven and extractor | Double bedroom which has fitted wardrobes to one wall, providing ample hanging and storage and views from the rear over the town to the coast | Second double bedroom to the front | Family bathroom/wc including over bath shower with screen | Externally - surfaced driveway to the front, providing ample off street parking leading to the single attached garage | Tiered front garden with lawn and planted beds. Steps from the rear leads down to a large rear garden laid to lawn, with borders.