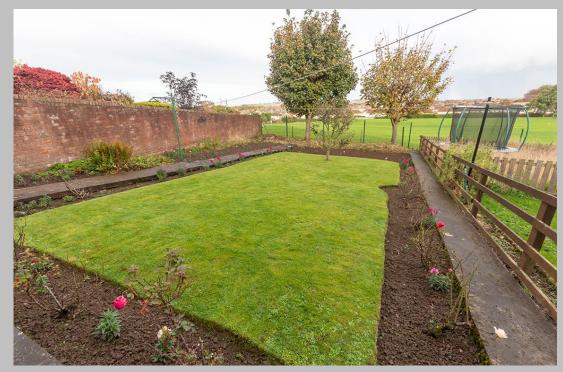

Entrance hall with access door to the garage and external rear door. Stairs lead from the hall to the first floor and main accommodation | Landing area with storage cupboard | Large sitting room to the front which has bay window and feature fireplace, with tiled inset and open grate | Fitted kitchen which has integrated gas hob, electric oven and extractor | Double bedroom which has fitted wardrobes to one wall, providing ample hanging and storage and views from the rear over the town to the coast | Second double bedroom to the front | Family bathroom/wc including over bath shower with screen | Externally - surfaced driveway to the front, providing ample off street parking leading to the single attached garage | Tiered front garden with lawn and planted beds. Steps from the rear leads down to a large rear garden laid to lawn, with borders.