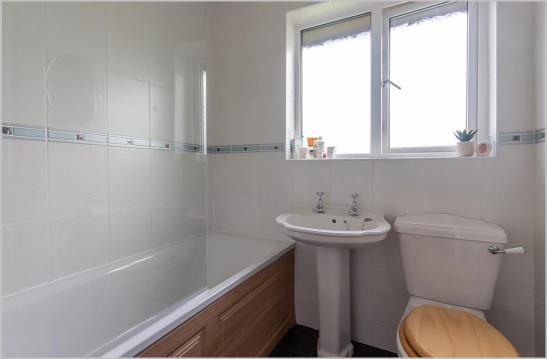

Entrance hall with access door to the garage and external rear door. Stairs lead from the hall to the first floor and main accommodation | Landing area with storage cupboard | Large sitting room to the front which has bay window and feature fireplace, with tiled inset and open grate | Fitted kitchen which has integrated gas hob, electric oven and extractor | Double bedroom which has fitted wardrobes to one wall, providing ample hanging and storage and views from the rear over the town to the coast | Second double bedroom to the front | Family bathroom/wc including over bath shower with screen | Externally - surfaced driveway to the front, providing ample off street parking leading to the single attached garage | Tiered front garden with lawn and planted beds. Steps from the rear leads down to a large rear garden laid to lawn, with borders.