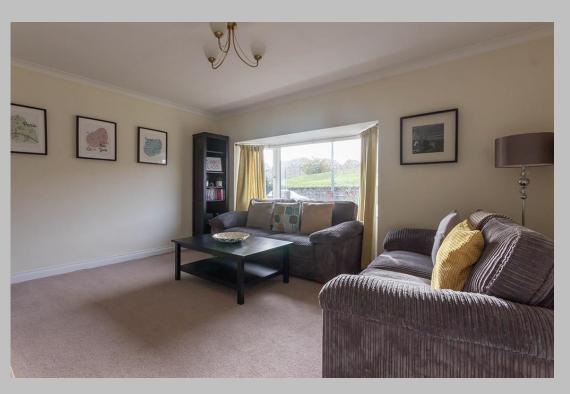

Entrance hall with access door to the garage and external rear door. Stairs lead from the hall to the first floor and main accommodation | Landing area with storage cupboard | Large sitting room to the front which has bay window and feature fireplace, with tiled inset and open grate | Fitted kitchen which has integrated gas hob, electric oven and extractor | Double bedroom which has fitted wardrobes to one wall, providing ample hanging and storage and views from the rear over the town to the coast | Second double bedroom to the front | Family bathroom/wc including over bath shower with screen | Externally - surfaced driveway to the front, providing ample off street parking leading to the single attached garage | Tiered front garden with lawn and planted beds. Steps from the rear leads down to a large rear garden laid to lawn, with borders.