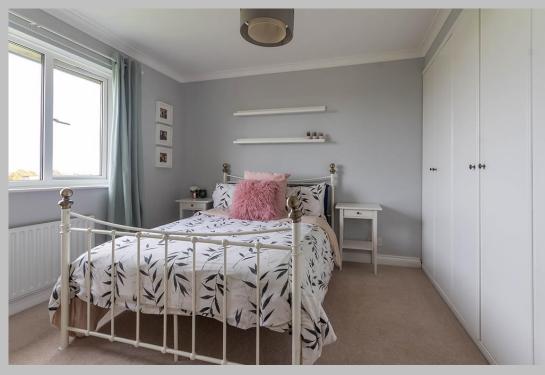

Entrance hall with access door to the garage and external rear door. Stairs lead from the hall to the first floor and main accommodation | Landing area with storage cupboard | Large sitting room to the front which has bay window and feature fireplace, with tiled inset and open grate | Fitted kitchen which has integrated gas hob, electric oven and extractor | Double bedroom which has fitted wardrobes to one wall, providing ample hanging and storage and views from the rear over the town to the coast | Second double bedroom to the front | Family bathroom/wc including over bath shower with screen | Externally - surfaced driveway to the front, providing ample off street parking leading to the single attached garage | Tiered front garden with lawn and planted beds. Steps from the rear leads down to a large rear garden laid to lawn, with borders.