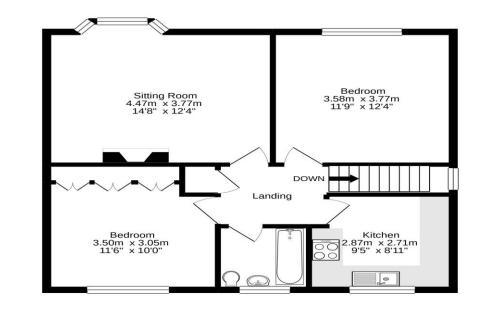

Services: Mains Electric, Gas, Water & Drainage | Gas Central Heating | Tenure: Leasehold | Council Tax: Band A | EPC: C

Ground Floor

Whilst every attempt has been made to ensure the accuracy of the floorplan contained here, measurements of doors, windows, rooms and any other terms are approximate and to responsibility is taken for any error, omission or mis-statement. This plan is for illustrative purposes only and should be used as such by any prospective purchaser. The services, systems and appliances shown have not been tested and no guarantee as to their operability or efficiency can be given. Made with Netropix @2020