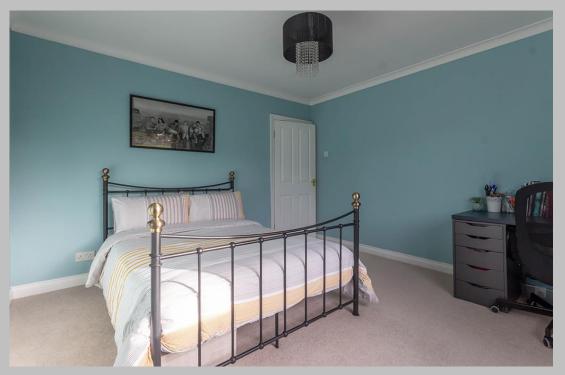

Entrance hall with access door to the garage and external rear door. Stairs lead from the hall to the first floor and main accommodation | Landing area with storage cupboard | Large sitting room to the front which has bay window and feature fireplace, with tiled inset and open grate | Fitted kitchen which has integrated gas hob, electric oven and extractor | Double bedroom which has fitted wardrobes to one wall, providing ample hanging and storage and views from the rear over the town to the coast | Second double bedroom to the front | Family bathroom/wc including over bath shower with screen | Externally - surfaced driveway to the front, providing ample off street parking leading to the single attached garage | Tiered front garden with lawn and planted beds. Steps from the rear leads down to a large rear garden laid to lawn, with borders.