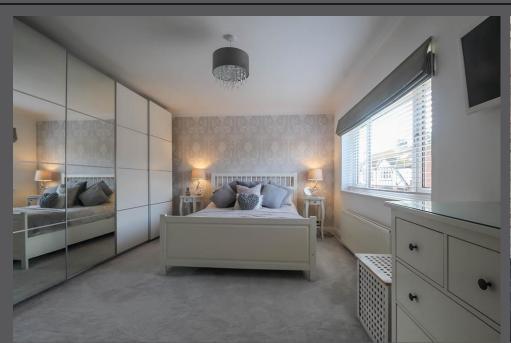

Spacious entrance hall with stairs to the first floor | Beautiful lounge with feature fireplace, enjoying lovely natural light via picture window to front. An open arch leads onto; | Dining room - a superb additional reception space, with access door to the kitchen and sliding patio doors onto the conservatory. | UPVC pitched roof conservatory which has french doors to the garden | Kitchen breakfast room fitted in a grey shaker style, with granite work surfaces and integrated appliances include, electric hob with stainless steel extractor and splash, electric oven with warmer draw, fridge and dishwasher. The kitchen is complimented by Amtico flooring and has access door to the garage | First floor galleried landing giving access to; | Master bedroom - a generous double bedroom to the front elevation | Second double bedroom to the rear | Bedroom three has fitted wardrobes and storage, as well as access door onto a roof terrace, with wrought iron railings overlooking the gardens | Good size fourth bedroom | Excellent family bathroom/wc incorporating slipper bath, separate shower, wash basin to vanity with storage and WC | Separate WC with wash hand basin.