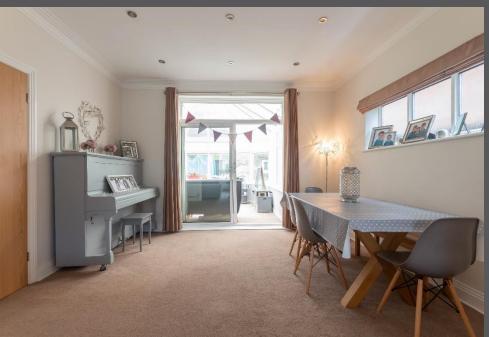

Spacious entrance hall with stairs to the first floor | Beautiful lounge with feature fireplace, enjoying lovely natural light via picture window to front. An open arch leads onto; | Dining room - a superb additional reception space, with access door to the kitchen and sliding patio doors onto the conservatory. | UPVC pitched roof conservatory which has french doors to the garden | Kitchen breakfast room fitted in a grey shaker style, with granite work surfaces and integrated appliances include, electric hob with stainless steel extractor and splash, electric oven with warmer draw, fridge and dishwasher. The kitchen is complimented by Amtico flooring and has access door to the garage | First floor galleried landing giving access to; | Master bedroom - a generous double bedroom to the front elevation | Second double bedroom to the rear | Bedroom three has fitted wardrobes and storage, as well as access door onto a roof terrace, with wrought iron railings overlooking the gardens | Good size fourth bedroom | Excellent family bathroom/wc incorporating slipper bath, separate shower, wash basin to vanity with storage and WC | Separate WC with wash hand basin.