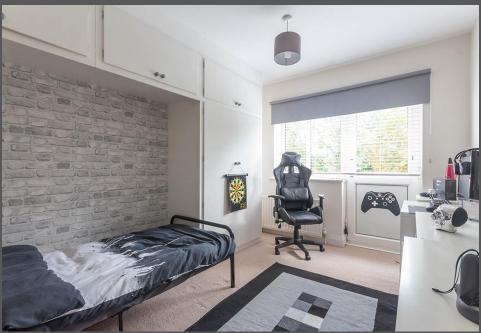

Spacious entrance hall with stairs to the first floor | Beautiful lounge with feature fireplace, enjoying lovely natural light via picture window to front. An open arch leads onto; | Dining room - a superb additional reception space, with access door to the kitchen and sliding patio doors onto the conservatory. | UPVC pitched roof conservatory which has french doors to the garden | Kitchen breakfast room fitted in a grey shaker style, with granite work surfaces and integrated appliances include, electric hob with stainless steel extractor and splash, electric oven with warmer draw, fridge and dishwasher. The kitchen is complimented by Amtico flooring and has access door to the garage | First floor galleried landing giving access to; | Master bedroom - a generous double bedroom to the front elevation | Second double bedroom to the rear | Bedroom three has fitted wardrobes and storage, as well as access door onto a roof terrace, with wrought iron railings overlooking the gardens | Good size fourth bedroom | Excellent family bathroom/wc incorporating slipper bath, separate shower, wash basin to vanity with storage and WC | Separate WC with wash hand basin.