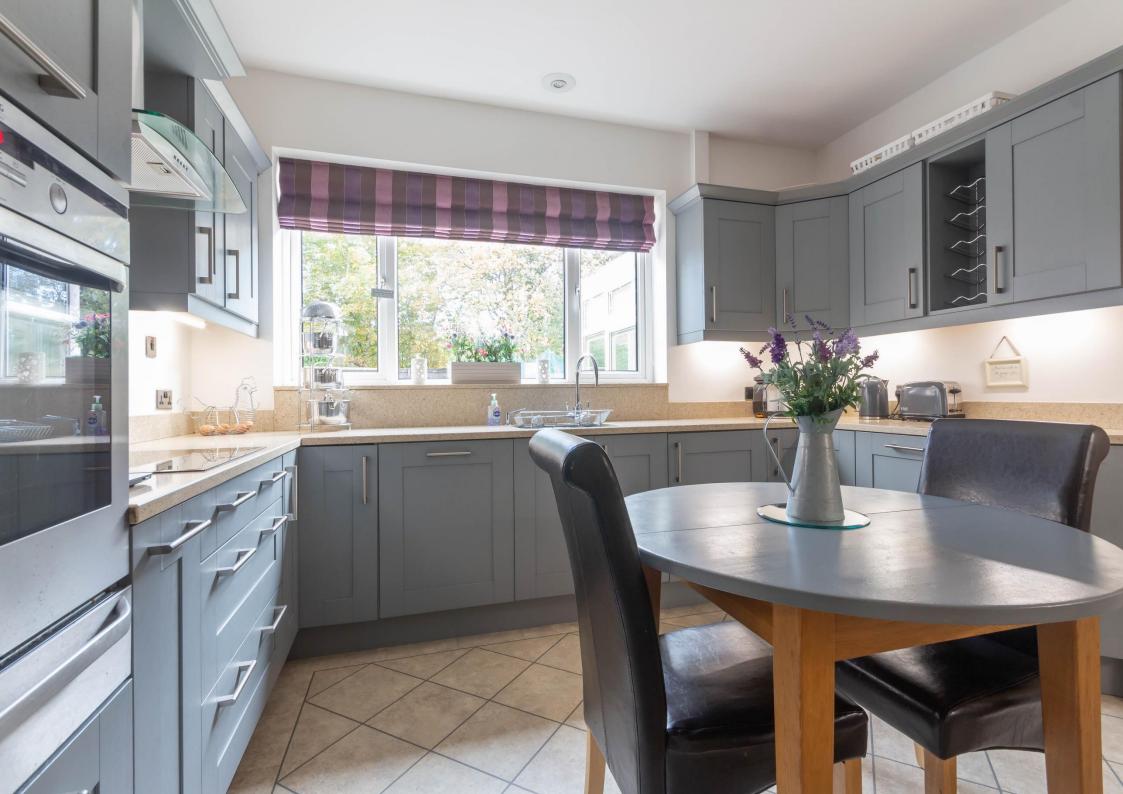

Spacious entrance hall with stairs to the first floor | Beautiful lounge with feature fireplace, enjoying lovely natural light via picture window to front. An open arch leads onto; | Dining room - a superb additional reception space, with access door to the kitchen and sliding patio doors onto the conservatory. | UPVC pitched roof conservatory which has french doors to the garden | Kitchen breakfast room fitted in a grey shaker style, with granite work surfaces and integrated appliances include, electric hob with stainless steel extractor and splash, electric oven with warmer draw, fridge and dishwasher. The kitchen is complimented by Amtico flooring and has access door to the garage | First floor galleried landing giving access to; | Master bedroom - a generous double bedroom to the front elevation | Second double bedroom to the rear | Bedroom three has fitted wardrobes and storage, as well as access door onto a roof terrace, with wrought iron railings overlooking the gardens | Good size fourth bedroom | Excellent family bathroom/wc incorporating slipper bath, separate shower, wash basin to vanity with storage and WC | Separate WC with wash hand basin.