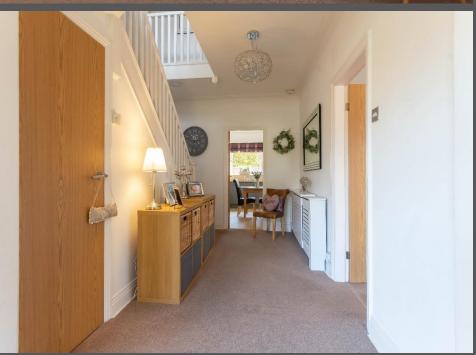

Spacious entrance hall with stairs to the first floor | Beautiful lounge with feature fireplace, enjoying lovely natural light via picture window to front. An open arch leads onto; | Dining room - a superb additional reception space, with access door to the kitchen and sliding patio doors onto the conservatory. | UPVC pitched roof conservatory which has french doors to the garden | Kitchen breakfast room fitted in a grey shaker style, with granite work surfaces and integrated appliances include, electric hob with stainless steel extractor and splash, electric oven with warmer draw, fridge and dishwasher. The kitchen is complimented by Amtico flooring and has access door to the garage | First floor galleried landing giving access to; | Master bedroom - a generous double bedroom to the front elevation | Second double bedroom to the rear | Bedroom three has fitted wardrobes and storage, as well as access door onto a roof terrace, with wrought iron railings overlooking the gardens | Good size fourth bedroom | Excellent family bathroom/wc incorporating slipper bath, separate shower, wash basin to vanity with storage and WC | Separate WC with wash hand basin.