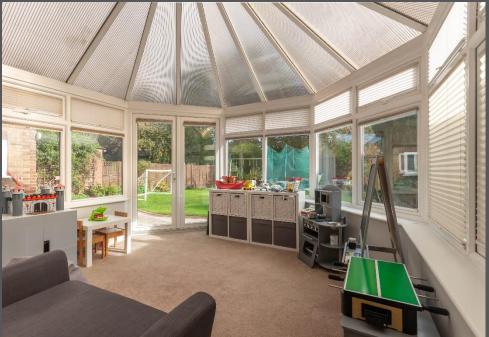

Spacious entrance hall with stairs to the first floor | Beautiful lounge with feature fireplace, enjoying lovely natural light via picture window to front. An open arch leads onto; | Dining room - a superb additional reception space, with access door to the kitchen and sliding patio doors onto the conservatory. | UPVC pitched roof conservatory which has french doors to the garden | Kitchen breakfast room fitted in a grey shaker style, with granite work surfaces and integrated appliances include, electric hob with stainless steel extractor and splash, electric oven with warmer draw, fridge and dishwasher. The kitchen is complimented by Amtico flooring and has access door to the garage | First floor galleried landing giving access to; | Master bedroom - a generous double bedroom to the front elevation | Second double bedroom to the rear | Bedroom three has fitted wardrobes and storage, as well as access door onto a roof terrace, with wrought iron railings overlooking the gardens | Good size fourth bedroom | Excellent family bathroom/wc incorporating slipper bath, separate shower, wash basin to vanity with storage and WC | Separate WC with wash hand basin.