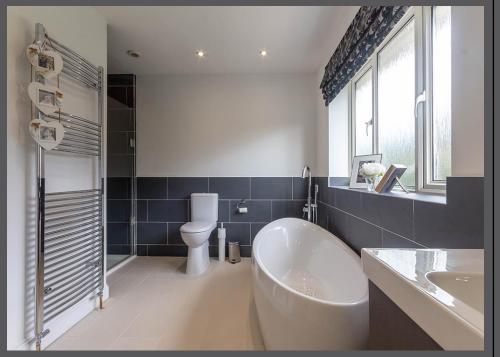

Spacious entrance hall with stairs to the first floor | Beautiful lounge with feature fireplace, enjoying lovely natural light via picture window to front. An open arch leads onto; | Dining room - a superb additional reception space, with access door to the kitchen and sliding patio doors onto the conservatory. | UPVC pitched roof conservatory which has french doors to the garden | Kitchen breakfast room fitted in a grey shaker style, with granite work surfaces and integrated appliances include, electric hob with stainless steel extractor and splash, electric oven with warmer draw, fridge and dishwasher. The kitchen is complimented by Amtico flooring and has access door to the garage | First floor galleried landing giving access to; | Master bedroom - a generous double bedroom to the front elevation | Second double bedroom to the rear | Bedroom three has fitted wardrobes and storage, as well as access door onto a roof terrace, with wrought iron railings overlooking the gardens | Good size fourth bedroom | Excellent family bathroom/wc incorporating slipper bath, separate shower, wash basin to vanity with storage and WC | Separate WC with wash hand basin.