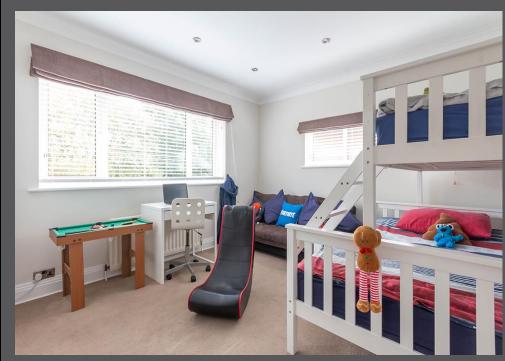

Spacious entrance hall with stairs to the first floor | Beautiful lounge with feature fireplace, enjoying lovely natural light via picture window to front. An open arch leads onto; | Dining room - a superb additional reception space, with access door to the kitchen and sliding patio doors onto the conservatory. | UPVC pitched roof conservatory which has french doors to the garden | Kitchen breakfast room fitted in a grey shaker style, with granite work surfaces and integrated appliances include, electric hob with stainless steel extractor and splash, electric oven with warmer draw, fridge and dishwasher. The kitchen is complimented by Amtico flooring and has access door to the garage | First floor galleried landing giving access to; | Master bedroom - a generous double bedroom to the front elevation | Second double bedroom to the rear | Bedroom three has fitted wardrobes and storage, as well as access door onto a roof terrace, with wrought iron railings overlooking the gardens | Good size fourth bedroom | Excellent family bathroom/wc incorporating slipper bath, separate shower, wash basin to vanity with storage and WC | Separate WC with wash hand basin.