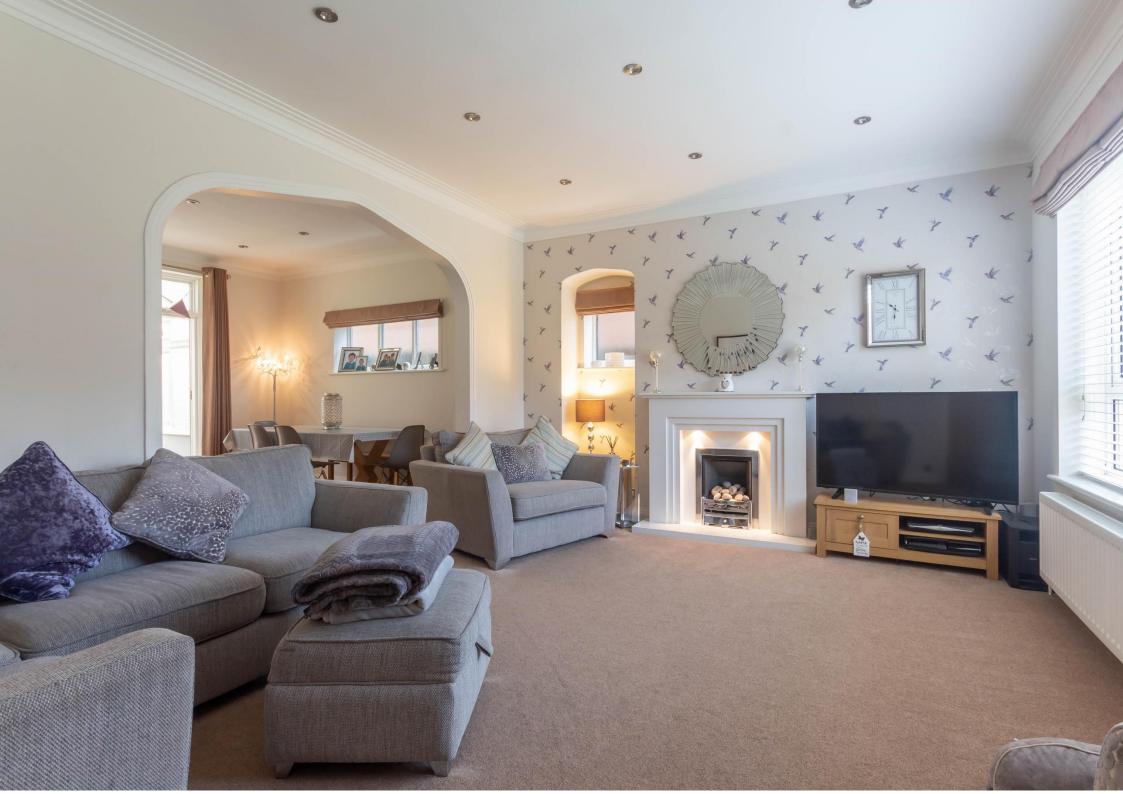

Spacious entrance hall with stairs to the first floor | Beautiful lounge with feature fireplace, enjoying lovely natural light via picture window to front. An open arch leads onto; | Dining room - a superb additional reception space, with access door to the kitchen and sliding patio doors onto the conservatory. | UPVC pitched roof conservatory which has french doors to the garden | Kitchen breakfast room fitted in a grey shaker style, with granite work surfaces and integrated appliances include, electric hob with stainless steel extractor and splash, electric oven with warmer draw, fridge and dishwasher. The kitchen is complimented by Amtico flooring and has access door to the garage | First floor galleried landing giving access to; | Master bedroom - a generous double bedroom to the front elevation | Second double bedroom to the rear | Bedroom three has fitted wardrobes and storage, as well as access door onto a roof terrace, with wrought iron railings overlooking the gardens | Good size fourth bedroom | Excellent family bathroom/wc incorporating slipper bath, separate shower, wash basin to vanity with storage and WC | Separate WC with wash hand basin.