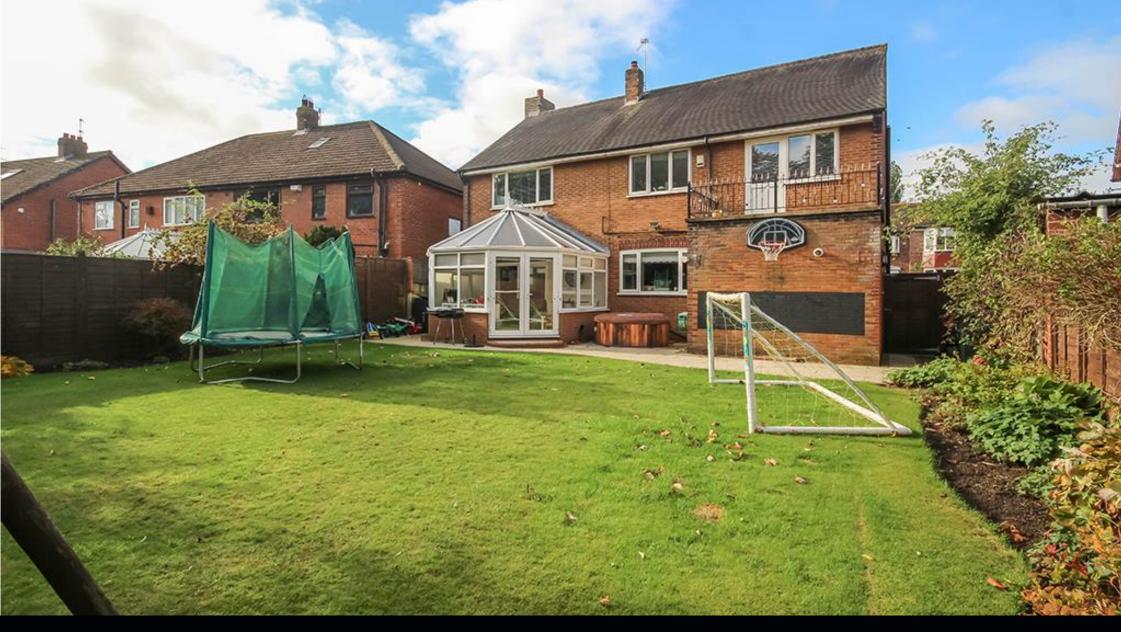

Externally, the front of the property offers driveway parking with access to a double length integral garage with electric door. There is an enclosed front garden and to the rear is a generous mature lawned private garden with patio, decking and wood chipped seating area.