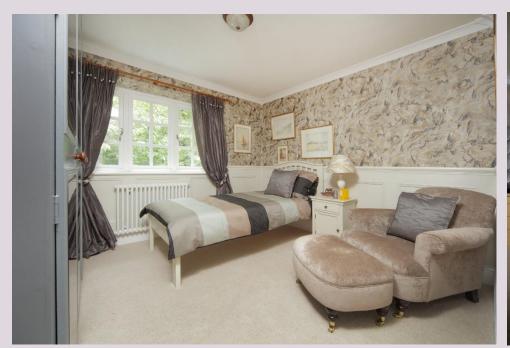

Vestibule | Impressive open plan dining room with solid oak floor and stairs to the first floor | Split level sitting room with stunning stone feature fireplace and doors opening to the garden | Fabulous bespoke fitted kitchen with central island and attached dining table/chairs for four people - high specification and quality cabinets with integrated appliances | Garden room with doors opening to the terrace and garden | Utility room | Cloakroom/wc | First floor landing | Luxury master bedroom with dual aspect windows and fitted wardrobes | Stunning ensuite bathroom with freestanding bath and separate walk in shower | Two further double bedrooms with fitted wardrobes | Shower room/wc | Second floor loft room with walk in walk wardrobe and ensuite shower/wc | 1 and 1/2 integral garage and gated driveway for several cars | Lovely lawned gardens with mature trees and planting | NO UPWARD CHAIN