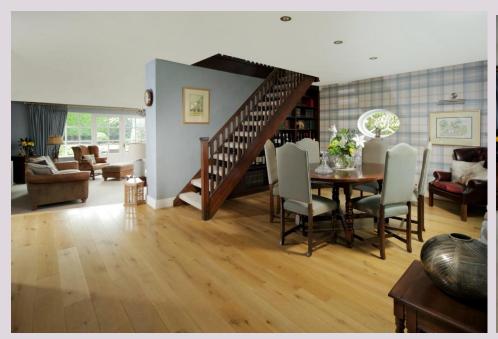

Vestibule | Impressive open plan dining room with solid oak floor and stairs to the first floor | Split level sitting room with stunning stone feature fireplace and doors opening to the garden | Fabulous bespoke fitted kitchen with central island and attached dining table/chairs for four people - high specification and quality cabinets with integrated appliances | Garden room with doors opening to the terrace and garden | Utility room | Cloakroom/wc | First floor landing | Luxury master bedroom with dual aspect windows and fitted wardrobes | Stunning ensuite bathroom with freestanding bath and separate walk in shower | Two further double bedrooms with fitted wardrobes | Shower room/wc | Second floor loft room with walk in walk wardrobe and ensuite shower/wc | 1 and 1/2 integral garage and gated driveway for several cars | Lovely lawned gardens with mature trees and planting | NO UPWARD CHAIN