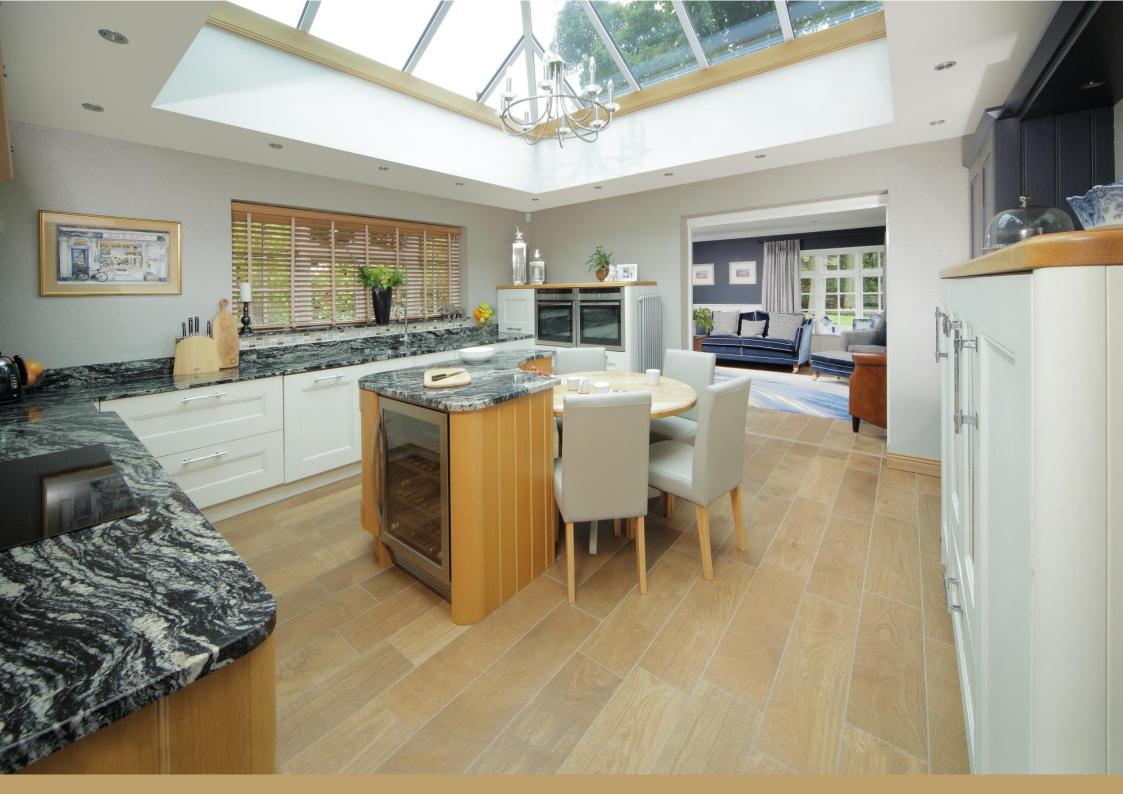

The four bedroom, architect designed house, a much loved family home for almost 30 years, has a prime position within Woodlands with a mature and private garden, gated driveway with parking for 4-5 cars, and double garage. The well proportioned accommodation is set over three floors, with three generous reception rooms and a magnificent kitchen/breakfast room with glass atrium style roof.

Vestibule | Impressive open plan dining room with solid oak floor and stairs to the first floor | Split level sitting room with stunning stone feature fireplace and doors opening to the garden | Fabulous bespoke fitted kitchen with central island and attached dining table/chairs for four people - high specification and quality cabinets with integrated appliances | Garden room with doors opening to the terrace and garden | Utility room | Cloakroom/wc | First floor landing | Luxury master bedroom with dual aspect windows and fitted wardrobes | Stunning ensuite bathroom with freestanding bath and separate walk in shower | Two further double bedrooms with fitted wardrobes | Shower room/wc | Second floor loft room with walk in walk wardrobe and ensuite shower/wc | 1 and 1/2 integral garage and gated driveway for several cars | Lovely lawned gardens with mature trees and planting | NO UPWARD CHAIN