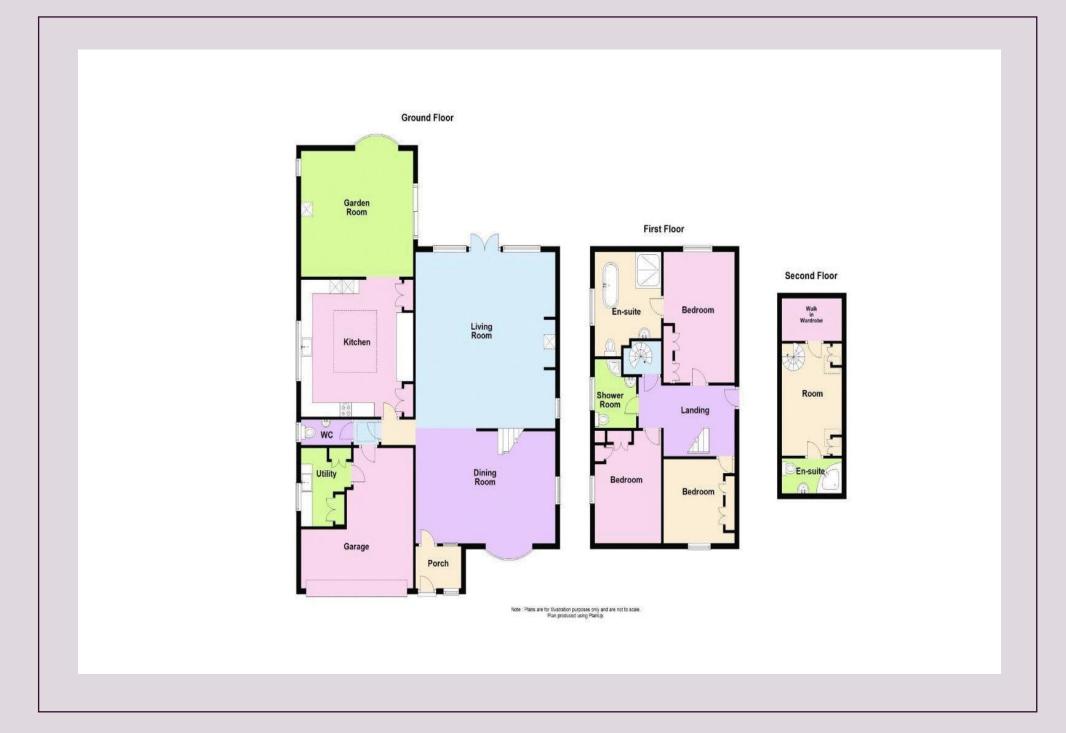

The four bedroom, architect designed house, a much loved family home for almost 30 years, has a prime position within Woodlands with a mature and private garden, gated driveway with parking for 4-5 cars, and double garage. The well proportioned accommodation is set over three floors, with three generous reception rooms and a magnificent kitchen/breakfast room with glass atrium style roof.

Vestibule | Impressive open plan dining room with solid oak floor and stairs to the first floor | Split level sitting room with stunning stone feature fireplace and doors opening to the garden | Fabulous bespoke fitted kitchen with central island and attached dining table/chairs for four people - high specification and quality cabinets with integrated appliances | Garden room with doors opening to the terrace and garden | Utility room | Cloakroom/wc | First floor landing | Luxury master bedroom with dual aspect windows and fitted wardrobes | Stunning ensuite bathroom with freestanding bath and separate walk in shower | Two further double bedrooms with fitted wardrobes | Shower room/wc | Second floor loft room with walk in walk wardrobe and ensuite shower/wc | 1 and 1/2 integral garage and gated driveway for several cars | Lovely lawned gardens with mature trees and planting | NO UPWARD CHAIN