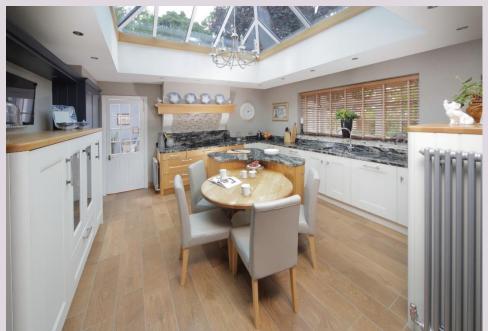

The four bedroom, architect designed house, a much loved family home for almost 30 years, has a prime position within Woodlands with a mature and private garden, gated driveway with parking for 4-5 cars, and double garage. The well proportioned accommodation is set over three floors, with three generous reception rooms and a magnificent kitchen/breakfast room with glass atrium style roof.

Vestibule | Impressive open plan dining room with solid oak floor and stairs to the first floor | Split level sitting room with stunning stone feature fireplace and doors opening to the garden | Fabulous bespoke fitted kitchen with central island and attached dining table/chairs for four people - high specification and quality cabinets with integrated appliances | Garden room with doors opening to the terrace and garden | Utility room | Cloakroom/wc | First floor landing | Luxury master bedroom with dual aspect windows and fitted wardrobes | Stunning ensuite bathroom with freestanding bath and separate walk in shower | Two further double bedrooms with fitted wardrobes | Shower room/wc | Second floor loft room with walk in walk wardrobe and ensuite shower/wc | 1 and 1/2 integral garage and gated driveway for several cars | Lovely lawned gardens with mature trees and planting | NO UPWARD CHAIN