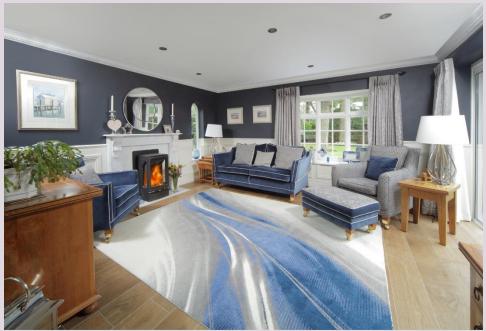

Vestibule | Impressive open plan dining room with solid oak floor and stairs to the first floor | Split level sitting room with stunning stone feature fireplace and doors opening to the garden | Fabulous bespoke fitted kitchen with central island and attached dining table/chairs for four people - high specification and quality cabinets with integrated appliances | Garden room with doors opening to the terrace and garden | Utility room | Cloakroom/wc | First floor landing | Luxury master bedroom with dual aspect windows and fitted wardrobes | Stunning ensuite bathroom with freestanding bath and separate walk in shower | Two further double bedrooms with fitted wardrobes | Shower room/wc | Second floor loft room with walk in walk wardrobe and ensuite shower/wc | 1 and 1/2 integral garage and gated driveway for several cars | Lovely lawned gardens with mature trees and planting | NO UPWARD CHAIN