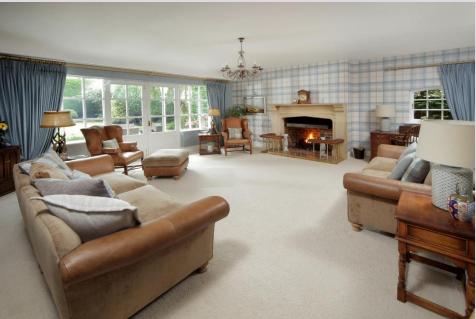

Vestibule | Impressive open plan dining room with solid oak floor and stairs to the first floor | Split level sitting room with stunning stone feature fireplace and doors opening to the garden | Fabulous bespoke fitted kitchen with central island and attached dining table/chairs for four people - high specification and quality cabinets with integrated appliances | Garden room with doors opening to the terrace and garden | Utility room | Cloakroom/wc | First floor landing | Luxury master bedroom with dual aspect windows and fitted wardrobes | Stunning ensuite bathroom with freestanding bath and separate walk in shower | Two further double bedrooms with fitted wardrobes | Shower room/wc | Second floor loft room with walk in walk wardrobe and ensuite shower/wc | 1 and 1/2 integral garage and gated driveway for several cars | Lovely lawned gardens with mature trees and planting | NO UPWARD CHAIN