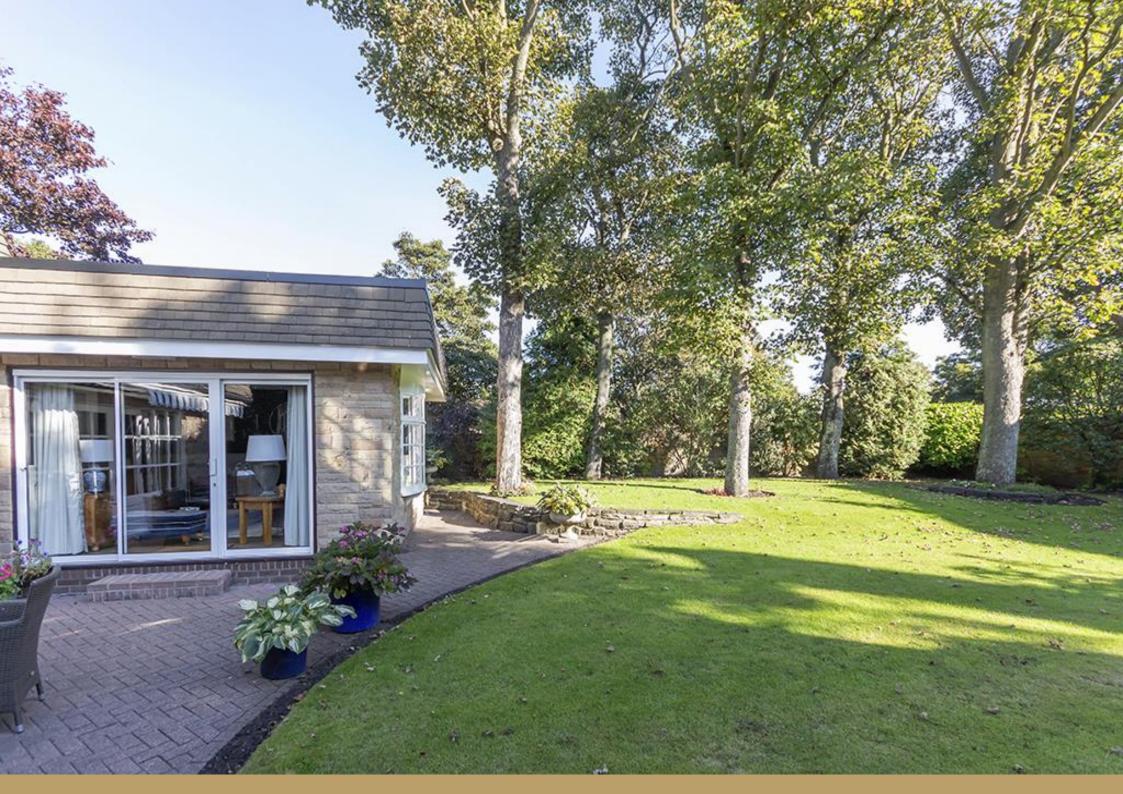

The four bedroom, architect designed house, a much loved family home for almost 30 years, has a prime position within Woodlands with a mature and private garden, gated driveway with parking for 4-5 cars, and double garage. The well proportioned accommodation is set over three floors, with three generous reception rooms and a magnificent kitchen/breakfast room with glass atrium style roof.

Vestibule | Impressive open plan dining room with solid oak floor and stairs to the first floor | Split level sitting room with stunning stone feature fireplace and doors opening to the garden | Fabulous bespoke fitted kitchen with central island and attached dining table/chairs for four people - high specification and quality cabinets with integrated appliances | Garden room with doors opening to the terrace and garden | Utility room | Cloakroom/wc | First floor landing | Luxury master bedroom with dual aspect windows and fitted wardrobes | Stunning ensuite bathroom with freestanding bath and separate walk in shower | Two further double bedrooms with fitted wardrobes | Shower room/wc | Second floor loft room with walk in walk wardrobe and ensuite shower/wc | 1 and 1/2 integral garage and gated driveway for several cars | Lovely lawned gardens with mature trees and planting | NO UPWARD CHAIN