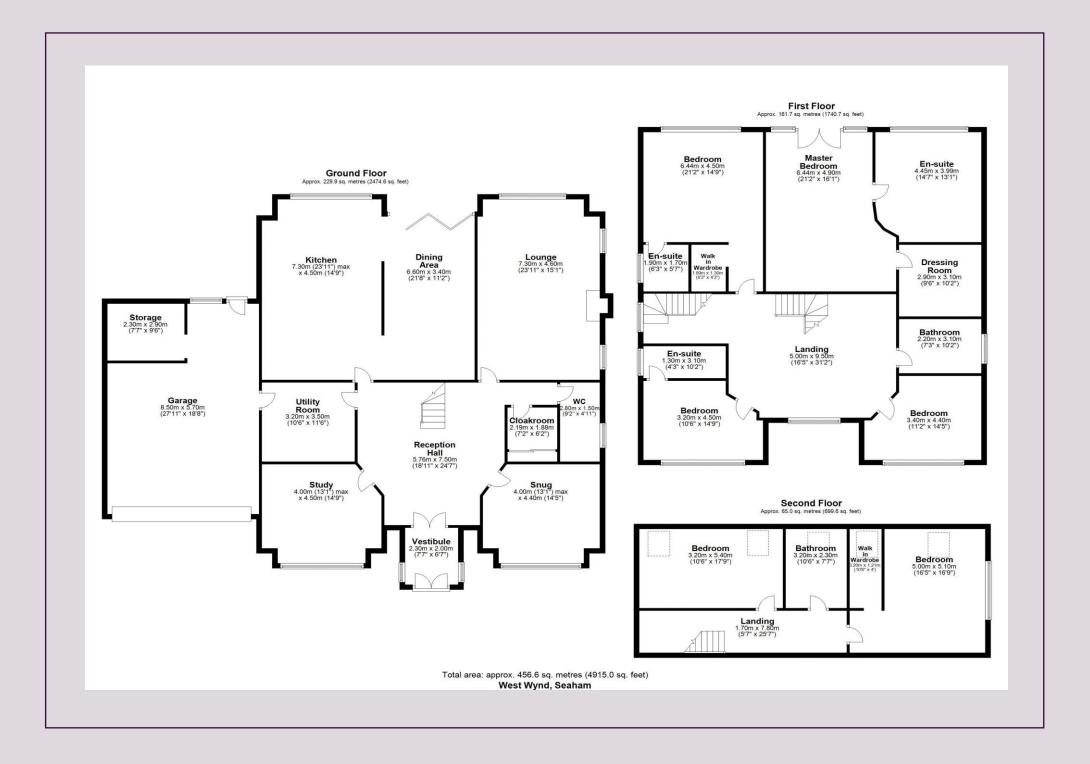

Entrance porch with double doors to large hallway | Snug | Formal lounge with feature multi fuel burner | Study | Superb open plan family area to the rear of the property consisting of kitchen/diner/lounge with natural stone flooring and downlights; the kitchen benefits from integrated NEFF appliances, a centre granite island, a mix of high gloss and textured cabinets, granite worktops, double sinks, water filter tap, wine cooler and accent lighting. The seating and dining area offers dual aspect views of the sea and Seaham coastal area with access to the exceptional garden via bi-fold doors. | Utility area with high gloss cabinets, granite worktops, second dishwasher and door leading to garage | Large ground floor WC and separate fitted cloakroom | Fabulous glass, steel and oak staircase rising to first floor gallery landing | Family bathroom | Master bedroom with S-shaped feature wall, French doors to Juliet balcony, separate dressing room with bespoke fittings and fantastic, fully tiled en suite with large Jacuzzi bath, integrated TV, large walk in shower, 'his and hers' basins, wc and bidet | Three further large, well proportioned double bedrooms, two with en suites and one with a walk in wardrobe | Family bathroom, fully tiled | Second floor: Two further bedrooms, one a fantastic guest suite providing a double bedroom, walk in wardrobe, stunning bathroom with corner bath, walk in shower and 'his and hers' basins