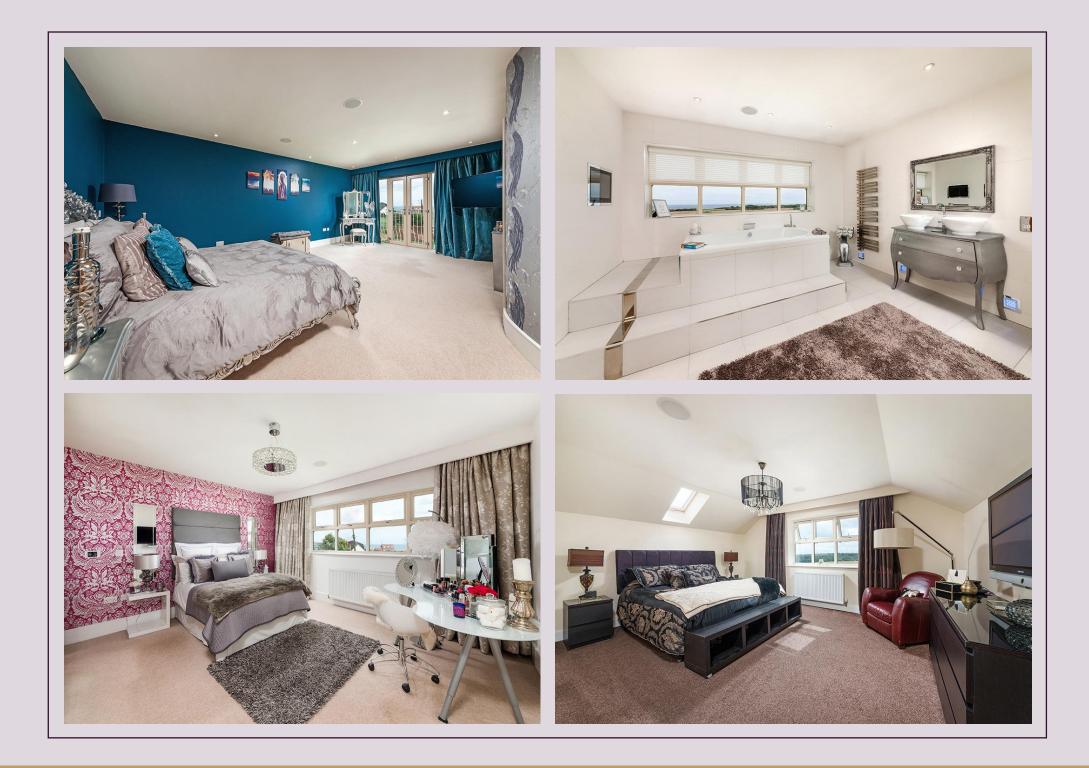

Entrance porch with double doors to large hallway | Snug | Formal lounge with feature multi fuel burner | Study | Superb open plan family area to the rear of the property consisting of kitchen/diner/lounge with natural stone flooring and downlights; the kitchen benefits from integrated NEFF appliances, a centre granite island, a mix of high gloss and textured cabinets, granite worktops, double sinks, water filter tap, wine cooler and accent lighting. The seating and dining area offers dual aspect views of the sea and Seaham coastal area with access to the exceptional garden via bi-fold doors. | Utility area with high gloss cabinets, granite worktops, second dishwasher and door leading to garage | Large ground floor WC and separate fitted cloakroom | Fabulous glass, steel and oak staircase rising to first floor gallery landing | Family bathroom | Master bedroom with S-shaped feature wall, French doors to Juliet balcony, separate dressing room with bespoke fittings and fantastic, fully tiled en suite with large Jacuzzi bath, integrated TV, large walk in shower, 'his and hers' basins, wc and bidet | Three further large, well proportioned double bedrooms, two with en suites and one with a walk in wardrobe | Family bathroom, fully tiled | Second floor: Two further bedrooms, one a fantastic guest suite providing a double bedroom, walk in wardrobe, stunning bathroom with corner bath, walk in shower and 'his and hers' basins