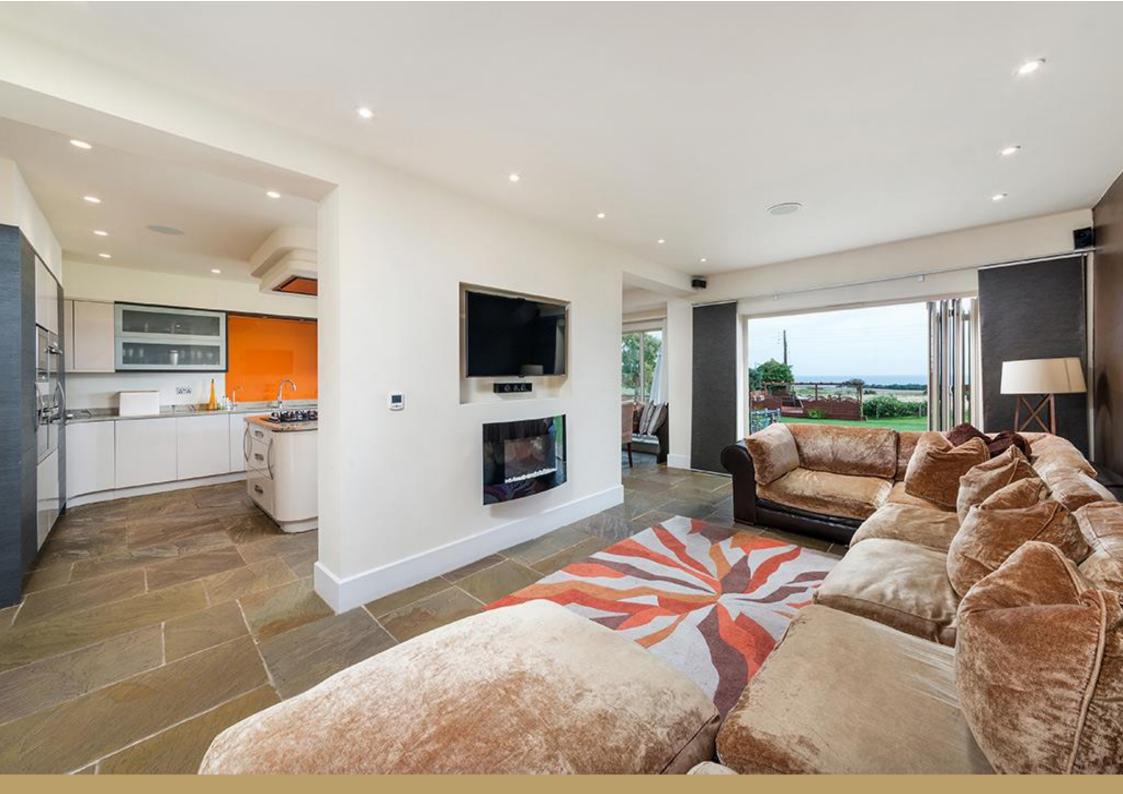

Entrance porch with double doors to large hallway | Snug | Formal lounge with feature multi fuel burner | Study | Superb open plan family area to the rear of the property consisting of kitchen/diner/lounge with natural stone flooring and downlights; the kitchen benefits from integrated NEFF appliances, a centre granite island, a mix of high gloss and textured cabinets, granite worktops, double sinks, water filter tap, wine cooler and accent lighting. The seating and dining area offers dual aspect views of the sea and Seaham coastal area with access to the exceptional garden via bi-fold doors. | Utility area with high gloss cabinets, granite worktops, second dishwasher and door leading to garage | Large ground floor WC and separate fitted cloakroom | Fabulous glass, steel and oak staircase rising to first floor gallery landing | Family bathroom | Master bedroom with S-shaped feature wall, French doors to Juliet balcony, separate dressing room with bespoke fittings and fantastic, fully tiled en suite with large Jacuzzi bath, integrated TV, large walk in shower, 'his and hers' basins, wc and bidet | Three further large, well proportioned double bedrooms, two with en suites and one with a walk in wardrobe | Family bathroom, fully tiled | Second floor: Two further bedrooms, one a fantastic guest suite providing a double bedroom, walk in wardrobe, stunning bathroom with corner bath, walk in shower and 'his and hers' basins