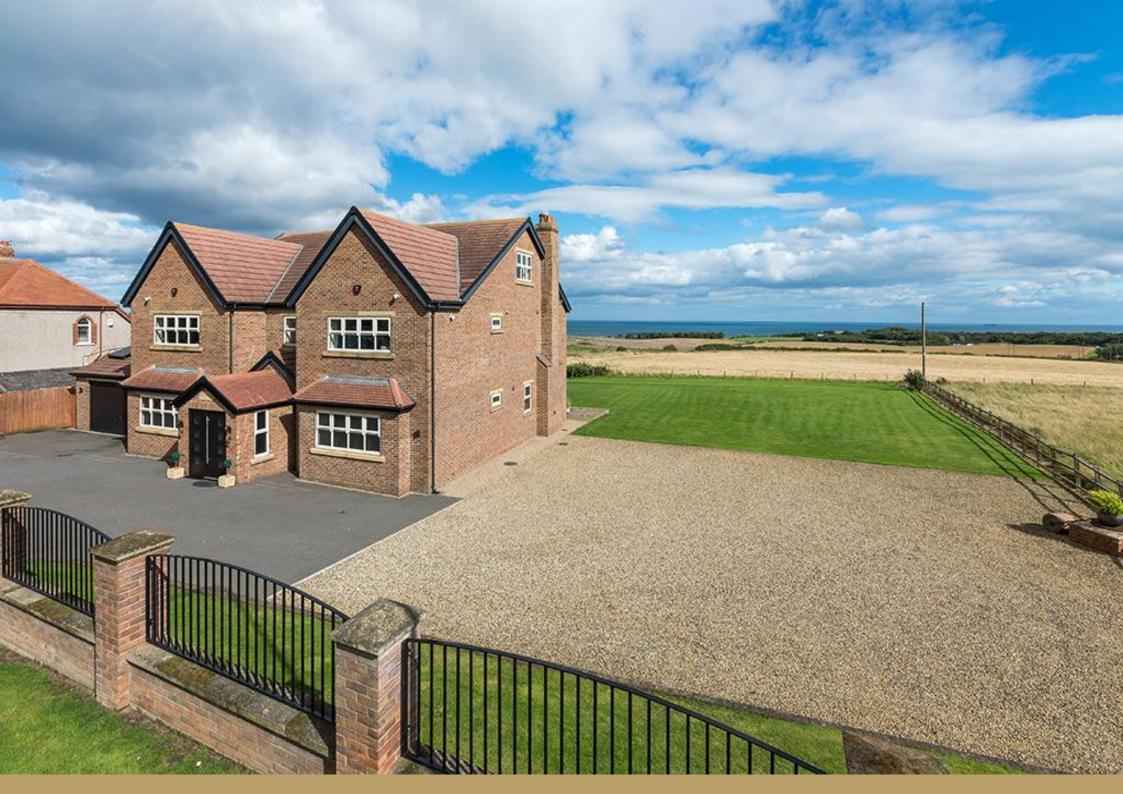

## West Wynd, Stockton Road, Seaham Grange, Seaham SR7 0PB

Guide Price £849,950

Seldom does the opportunity arise to acquire what is arguably one of the best residential properties situated in the sought after coastal town of Seaham. With considerable charm and character, West Wynd is a stylish, high specification, self-build detached property with uninterrupted sea views and offering luxury contemporary living set within grounds extending to over 1/3 of an acre. The property has extensive accommodation extending to 4,600 sq ft with many luxury features including underfloor heating to the ground floor, Lutron lighting to most rooms, chandeliers and built in multi room audio system in six areas. Externally, the sweeping grounds include a superb rear lawn, sun terrace, a double garage with electric door and electric car charging point, tarmacked drive and side gravel area providing several off street parking spaces, wrought iron gates and CCTV.