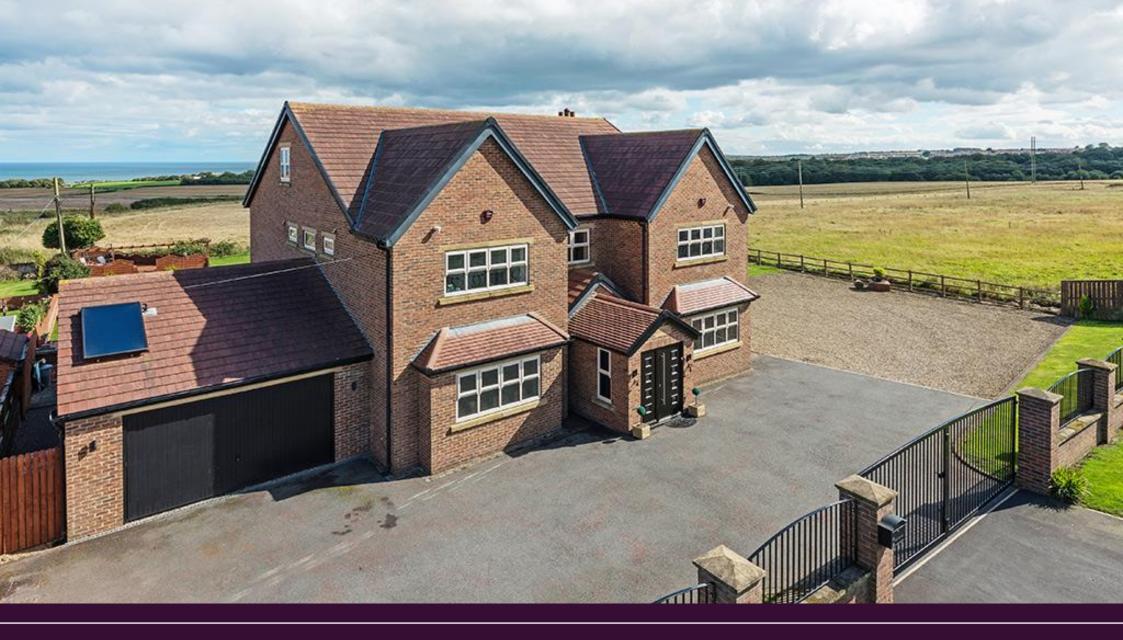

## West Wynd, Stockton Road, Seaham Grange, Seaham SR7 0PB

Guide Price £849,950

Seldom does the opportunity arise to acquire what is arguably one of the best residential properties situated in the sought after coastal town of Seaham. With considerable charm and character, West Wynd is a stylish, high specification, self-build detached property with uninterrupted sea views and offering luxury contemporary living set within grounds extending to over 1/3 of an acre. The property has extensive accommodation extending to 4,600 sq ft with many luxury features including underfloor heating to the ground floor, Lutron lighting to most rooms, chandeliers and built in multi room audio system in six areas. Externally, the sweeping grounds include a superb rear lawn, sun terrace, a double garage with electric door and electric car charging point, tarmacked drive and side gravel area providing several off street parking spaces, wrought iron gates and CCTV.