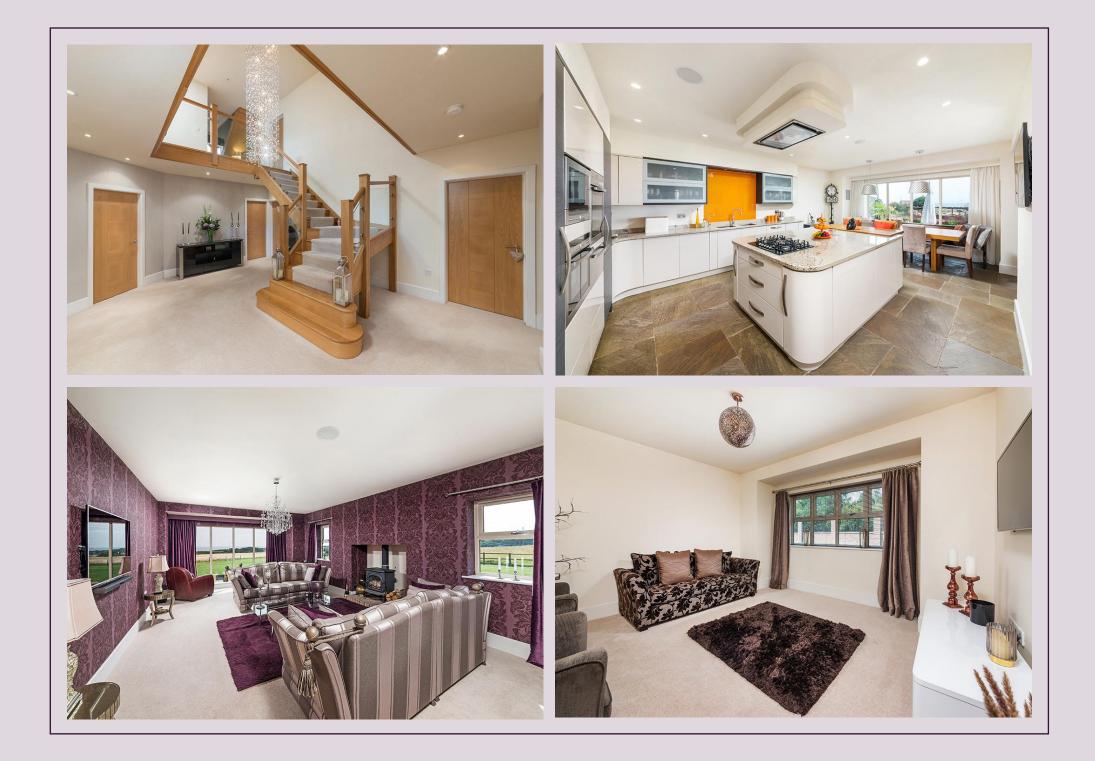

Entrance porch with double doors to large hallway | Snug | Formal lounge with feature multi fuel burner | Study | Superb open plan family area to the rear of the property consisting of kitchen/diner/lounge with natural stone flooring and downlights; the kitchen benefits from integrated NEFF appliances, a centre granite island, a mix of high gloss and textured cabinets, granite worktops, double sinks, water filter tap, wine cooler and accent lighting. The seating and dining area offers dual aspect views of the sea and Seaham coastal area with access to the exceptional garden via bi-fold doors. | Utility area with high gloss cabinets, granite worktops, second dishwasher and door leading to garage | Large ground floor WC and separate fitted cloakroom | Fabulous glass, steel and oak staircase rising to first floor gallery landing | Family bathroom | Master bedroom with S-shaped feature wall, French doors to Juliet balcony, separate dressing room with bespoke fittings and fantastic, fully tiled en suite with large Jacuzzi bath, integrated TV, large walk in shower, 'his and hers' basins, wc and bidet | Three further large, well proportioned double bedrooms, two with en suites and one with a walk in wardrobe | Family bathroom, fully tiled | Second floor: Two further bedrooms, one a fantastic guest suite providing a double bedroom, walk in wardrobe, stunning bathroom with corner bath, walk in shower and 'his and hers' basins