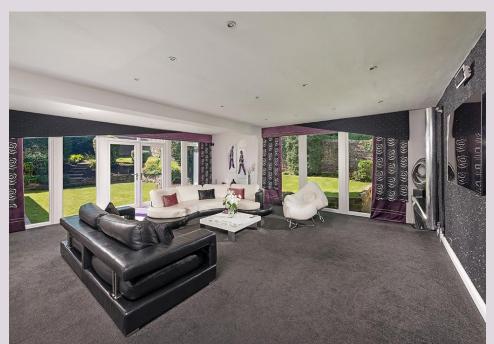

Reception hallway | Cloakroom/wc | Study/bedroom five with sliding door wardrobes | Versatile second reception room/annexe | Guest double bedroom four with fitted wardrobes and patio doors opening to the garden | En suite shower/wc | Fabulous 22ft sitting room with dual aspect picture windows overlooking the garden | Dining room with French doors to the garden | Magnificent 31ft family kitchen/breakfast room with a vaulted ceiling and excellent natural light from the picture windows - central island, granite worktops and integrated appliances | Utility cupboard | Open tread staircase to first floor | Impressive 23ft master bedroom with floating emperor bed, fitted furniture, vaulted ceiling and a door opening to a lovely balcony with elevated views | Walk in wardrobe and en suite bathroom/wc with Jacuzzi bath | Two further large double bedrooms, both with fitted wardrobes | Family bathroom with corner bath and separate shower | Integral double garage with two electric doors | Attractive driveway with parking for several cars | Mature and private gardens with hot tub and terraced seating areas