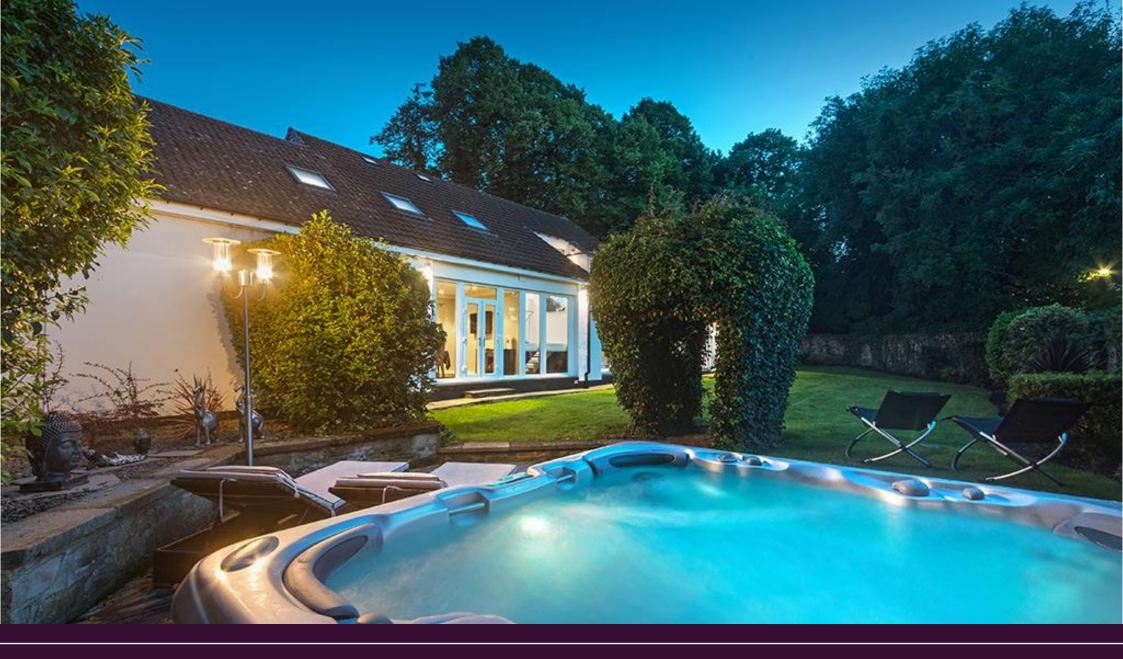

## Guide Price £825,000

The Beeches is a stylish and unique detached house, located in a beautiful private location to the head of Whickham Park, with a secluded garden site of approx. 0.264 acres and elevated views over the garden and churchyard. The impressive five bedroom family home has been substantially extended by the current owners since their purchase 10 years ago, creating a fabulous 31ft vaulted ceiling kitchen/breakfast room with picture windows over the gardens, and a large double bedroom over the garage - with further improvements including the rendering of the house, under floor heating in the kitchen and new double glazed windows. The house offers great versatility, with the possibility of a ground floor annexe for an elderly relative, teenager or those with poor mobility incorporating, a separate sitting room, double bedroom with en suite/wc and direct access to the garden.

Reception hallway | Cloakroom/wc | Study/bedroom five with sliding door wardrobes | Versatile second reception room/annexe | Guest double bedroom four with fitted wardrobes and patio doors opening to the garden | En suite shower/wc | Fabulous 22ft sitting room with dual aspect picture windows overlooking the garden | Dining room with French doors to the garden | Magnificent 31ft family kitchen/breakfast room with a vaulted ceiling and excellent natural light from the picture windows - central island, granite worktops and integrated appliances | Utility cupboard | Open tread staircase to first floor | Impressive 23ft master bedroom with floating emperor bed, fitted furniture, vaulted ceiling and a door opening to a lovely balcony with elevated views | Walk in wardrobe and en suite bathroom/wc with Jacuzzi bath | Two further large double bedrooms, both with fitted wardrobes | Family bathroom with corner bath and separate shower | Integral double garage with two electric doors | Attractive driveway with parking for several cars | Mature and private gardens with hot tub and terraced seating areas