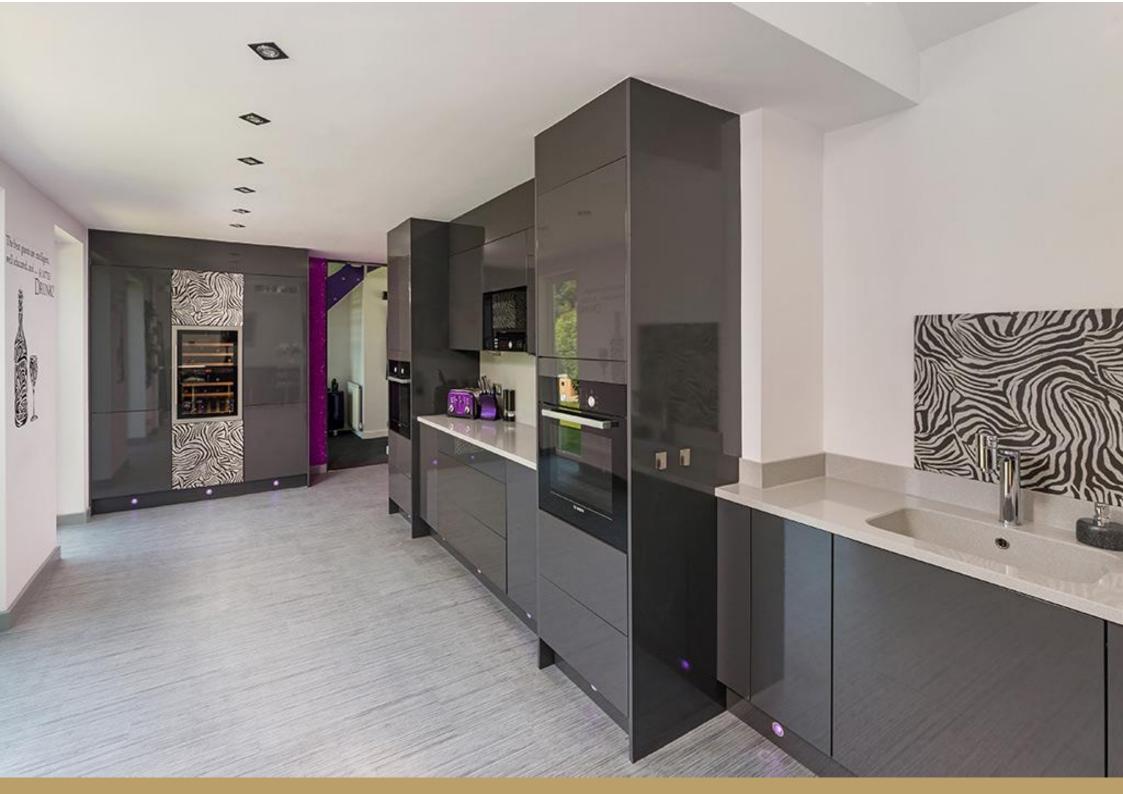

Reception hallway | Cloakroom/wc | Study/bedroom five with sliding door wardrobes | Versatile second reception room/annexe | Guest double bedroom four with fitted wardrobes and patio doors opening to the garden | En suite shower/wc | Fabulous 22ft sitting room with dual aspect picture windows overlooking the garden | Dining room with French doors to the garden | Magnificent 31ft family kitchen/breakfast room with a vaulted ceiling and excellent natural light from the picture windows - central island, granite worktops and integrated appliances | Utility cupboard | Open tread staircase to first floor | Impressive 23ft master bedroom with floating emperor bed, fitted furniture, vaulted ceiling and a door opening to a lovely balcony with elevated views | Walk in wardrobe and en suite bathroom/wc with Jacuzzi bath | Two further large double bedrooms, both with fitted wardrobes | Family bathroom with corner bath and separate shower | Integral double garage with two electric doors | Attractive driveway with parking for several cars | Mature and private gardens with hot tub and terraced seating areas