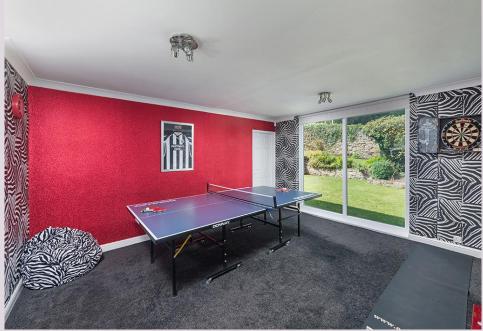

Reception hallway | Cloakroom/wc | Study/bedroom five with sliding door wardrobes | Versatile second reception room/annexe | Guest double bedroom four with fitted wardrobes and patio doors opening to the garden | En suite shower/wc | Fabulous 22ft sitting room with dual aspect picture windows overlooking the garden | Dining room with French doors to the garden | Magnificent 31ft family kitchen/breakfast room with a vaulted ceiling and excellent natural light from the picture windows - central island, granite worktops and integrated appliances | Utility cupboard | Open tread staircase to first floor | Impressive 23ft master bedroom with floating emperor bed, fitted furniture, vaulted ceiling and a door opening to a lovely balcony with elevated views | Walk in wardrobe and en suite bathroom/wc with Jacuzzi bath | Two further large double bedrooms, both with fitted wardrobes | Family bathroom with corner bath and separate shower | Integral double garage with two electric doors | Attractive driveway with parking for several cars | Mature and private gardens with hot tub and terraced seating areas