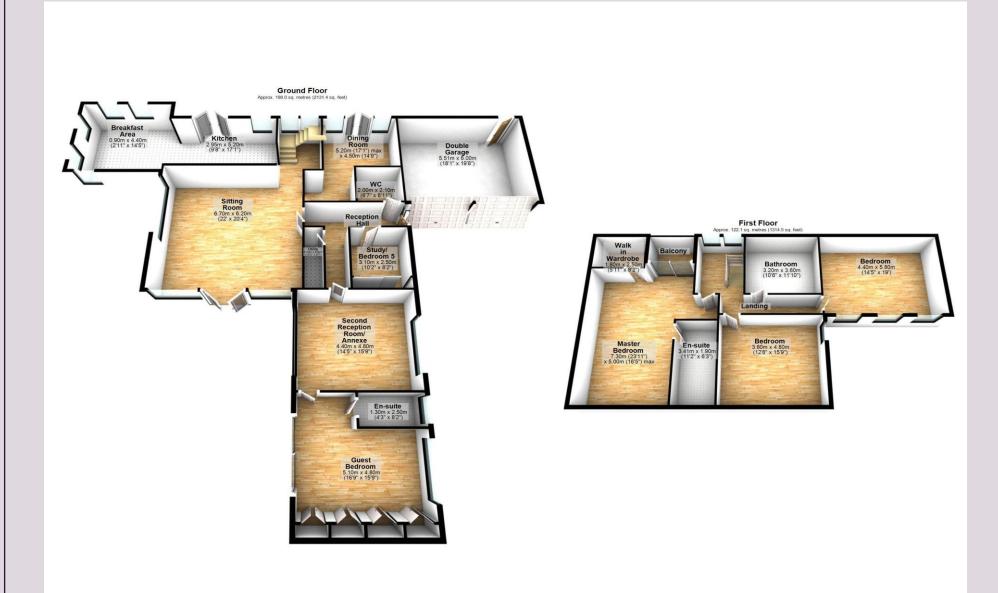

## Guide Price £825,000

The Beeches is a stylish and unique detached house, located in a beautiful private location to the head of Whickham Park, with a secluded garden site of approx. 0.264 acres and elevated views over the garden and churchyard. The impressive five bedroom family home has been substantially extended by the current owners since their purchase 10 years ago, creating a fabulous 31ft vaulted ceiling kitchen/breakfast room with picture windows over the gardens, and a large double bedroom over the garage - with further improvements including the rendering of the house, under floor heating in the kitchen and new double glazed windows. The house offers great versatility, with the possibility of a ground floor annexe for an elderly relative, teenager or those with poor mobility incorporating, a separate sitting room, double bedroom with en suite/wc and direct access to the garden.

Reception hallway | Cloakroom/wc | Study/bedroom five with sliding door wardrobes | Versatile second reception room/annexe | Guest double bedroom four with fitted wardrobes and patio doors opening to the garden | En suite shower/wc | Fabulous 22ft sitting room with dual aspect picture windows overlooking the garden | Dining room with French doors to the garden | Magnificent 31ft family kitchen/breakfast room with a vaulted ceiling and excellent natural light from the picture windows - central island, granite worktops and integrated appliances | Utility cupboard | Open tread staircase to first floor | Impressive 23ft master bedroom with floating emperor bed, fitted furniture, vaulted ceiling and a door opening to a lovely balcony with elevated views | Walk in wardrobe and en suite bathroom/wc with Jacuzzi bath | Two further large double bedrooms, both with fitted wardrobes | Family bathroom with corner bath and separate shower | Integral double garage with two electric doors | Attractive driveway with parking for several cars | Mature and private gardens with hot tub and terraced seating areas