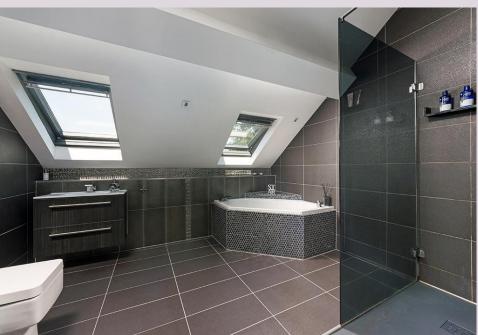

Reception hallway | Cloakroom/wc | Study/bedroom five with sliding door wardrobes | Versatile second reception room/annexe | Guest double bedroom four with fitted wardrobes and patio doors opening to the garden | En suite shower/wc | Fabulous 22ft sitting room with dual aspect picture windows overlooking the garden | Dining room with French doors to the garden | Magnificent 31ft family kitchen/breakfast room with a vaulted ceiling and excellent natural light from the picture windows - central island, granite worktops and integrated appliances | Utility cupboard | Open tread staircase to first floor | Impressive 23ft master bedroom with floating emperor bed, fitted furniture, vaulted ceiling and a door opening to a lovely balcony with elevated views | Walk in wardrobe and en suite bathroom/wc with Jacuzzi bath | Two further large double bedrooms, both with fitted wardrobes | Family bathroom with corner bath and separate shower | Integral double garage with two electric doors | Attractive driveway with parking for several cars | Mature and private gardens with hot tub and terraced seating areas