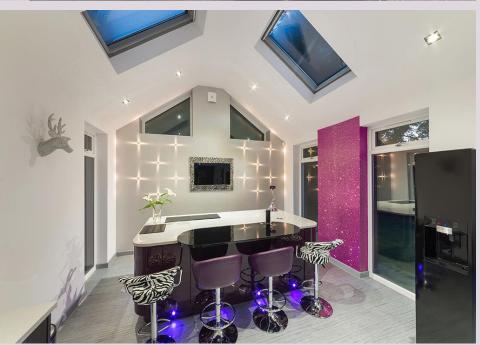

Reception hallway | Cloakroom/wc | Study/bedroom five with sliding door wardrobes | Versatile second reception room/annexe | Guest double bedroom four with fitted wardrobes and patio doors opening to the garden | En suite shower/wc | Fabulous 22ft sitting room with dual aspect picture windows overlooking the garden | Dining room with French doors to the garden | Magnificent 31ft family kitchen/breakfast room with a vaulted ceiling and excellent natural light from the picture windows - central island, granite worktops and integrated appliances | Utility cupboard | Open tread staircase to first floor | Impressive 23ft master bedroom with floating emperor bed, fitted furniture, vaulted ceiling and a door opening to a lovely balcony with elevated views | Walk in wardrobe and en suite bathroom/wc with Jacuzzi bath | Two further large double bedrooms, both with fitted wardrobes | Family bathroom with corner bath and separate shower | Integral double garage with two electric doors | Attractive driveway with parking for several cars | Mature and private gardens with hot tub and terraced seating areas