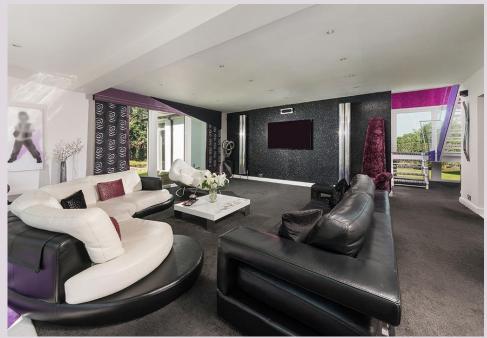

Reception hallway | Cloakroom/wc | Study/bedroom five with sliding door wardrobes | Versatile second reception room/annexe | Guest double bedroom four with fitted wardrobes and patio doors opening to the garden | En suite shower/wc | Fabulous 22ft sitting room with dual aspect picture windows overlooking the garden | Dining room with French doors to the garden | Magnificent 31ft family kitchen/breakfast room with a vaulted ceiling and excellent natural light from the picture windows - central island, granite worktops and integrated appliances | Utility cupboard | Open tread staircase to first floor | Impressive 23ft master bedroom with floating emperor bed, fitted furniture, vaulted ceiling and a door opening to a lovely balcony with elevated views | Walk in wardrobe and en suite bathroom/wc with Jacuzzi bath | Two further large double bedrooms, both with fitted wardrobes | Family bathroom with corner bath and separate shower | Integral double garage with two electric doors | Attractive driveway with parking for several cars | Mature and private gardens with hot tub and terraced seating areas