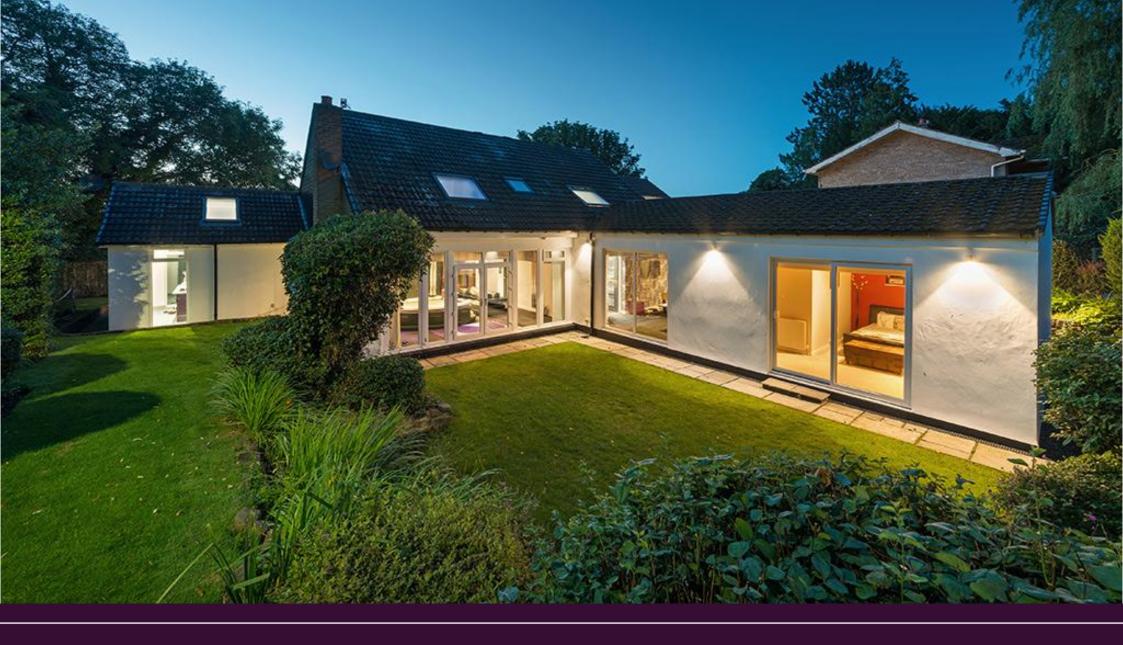

## Guide Price £825,000

The Beeches is a stylish and unique detached house, located in a beautiful private location to the head of Whickham Park, with a secluded garden site of approx. 0.264 acres and elevated views over the garden and churchyard. The impressive five bedroom family home has been substantially extended by the current owners since their purchase 10 years ago, creating a fabulous 31ft vaulted ceiling kitchen/breakfast room with picture windows over the gardens, and a large double bedroom over the garage - with further improvements including the rendering of the house, under floor heating in the kitchen and new double glazed windows. The house offers great versatility, with the possibility of a ground floor annexe for an elderly relative, teenager or those with poor mobility incorporating, a separate sitting room, double bedroom with en suite/wc and direct access to the garden.

Reception hallway | Cloakroom/wc | Study/bedroom five with sliding door wardrobes | Versatile second reception room/annexe | Guest double bedroom four with fitted wardrobes and patio doors opening to the garden | En suite shower/wc | Fabulous 22ft sitting room with dual aspect picture windows overlooking the garden | Dining room with French doors to the garden | Magnificent 31ft family kitchen/breakfast room with a vaulted ceiling and excellent natural light from the picture windows - central island, granite worktops and integrated appliances | Utility cupboard | Open tread staircase to first floor | Impressive 23ft master bedroom with floating emperor bed, fitted furniture, vaulted ceiling and a door opening to a lovely balcony with elevated views | Walk in wardrobe and en suite bathroom/wc with Jacuzzi bath | Two further large double bedrooms, both with fitted wardrobes | Family bathroom with corner bath and separate shower | Integral double garage with two electric doors | Attractive driveway with parking for several cars | Mature and private gardens with hot tub and terraced seating areas