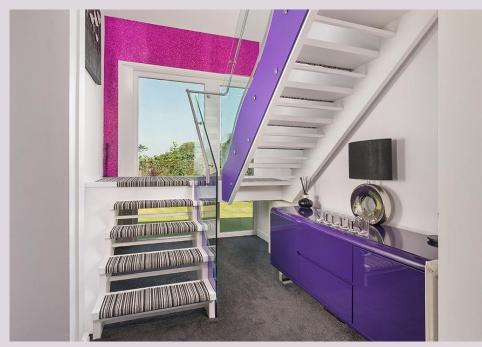

Reception hallway | Cloakroom/wc | Study/bedroom five with sliding door wardrobes | Versatile second reception room/annexe | Guest double bedroom four with fitted wardrobes and patio doors opening to the garden | En suite shower/wc | Fabulous 22ft sitting room with dual aspect picture windows overlooking the garden | Dining room with French doors to the garden | Magnificent 31ft family kitchen/breakfast room with a vaulted ceiling and excellent natural light from the picture windows - central island, granite worktops and integrated appliances | Utility cupboard | Open tread staircase to first floor | Impressive 23ft master bedroom with floating emperor bed, fitted furniture, vaulted ceiling and a door opening to a lovely balcony with elevated views | Walk in wardrobe and en suite bathroom/wc with Jacuzzi bath | Two further large double bedrooms, both with fitted wardrobes | Family bathroom with corner bath and separate shower | Integral double garage with two electric doors | Attractive driveway with parking for several cars | Mature and private gardens with hot tub and terraced seating areas