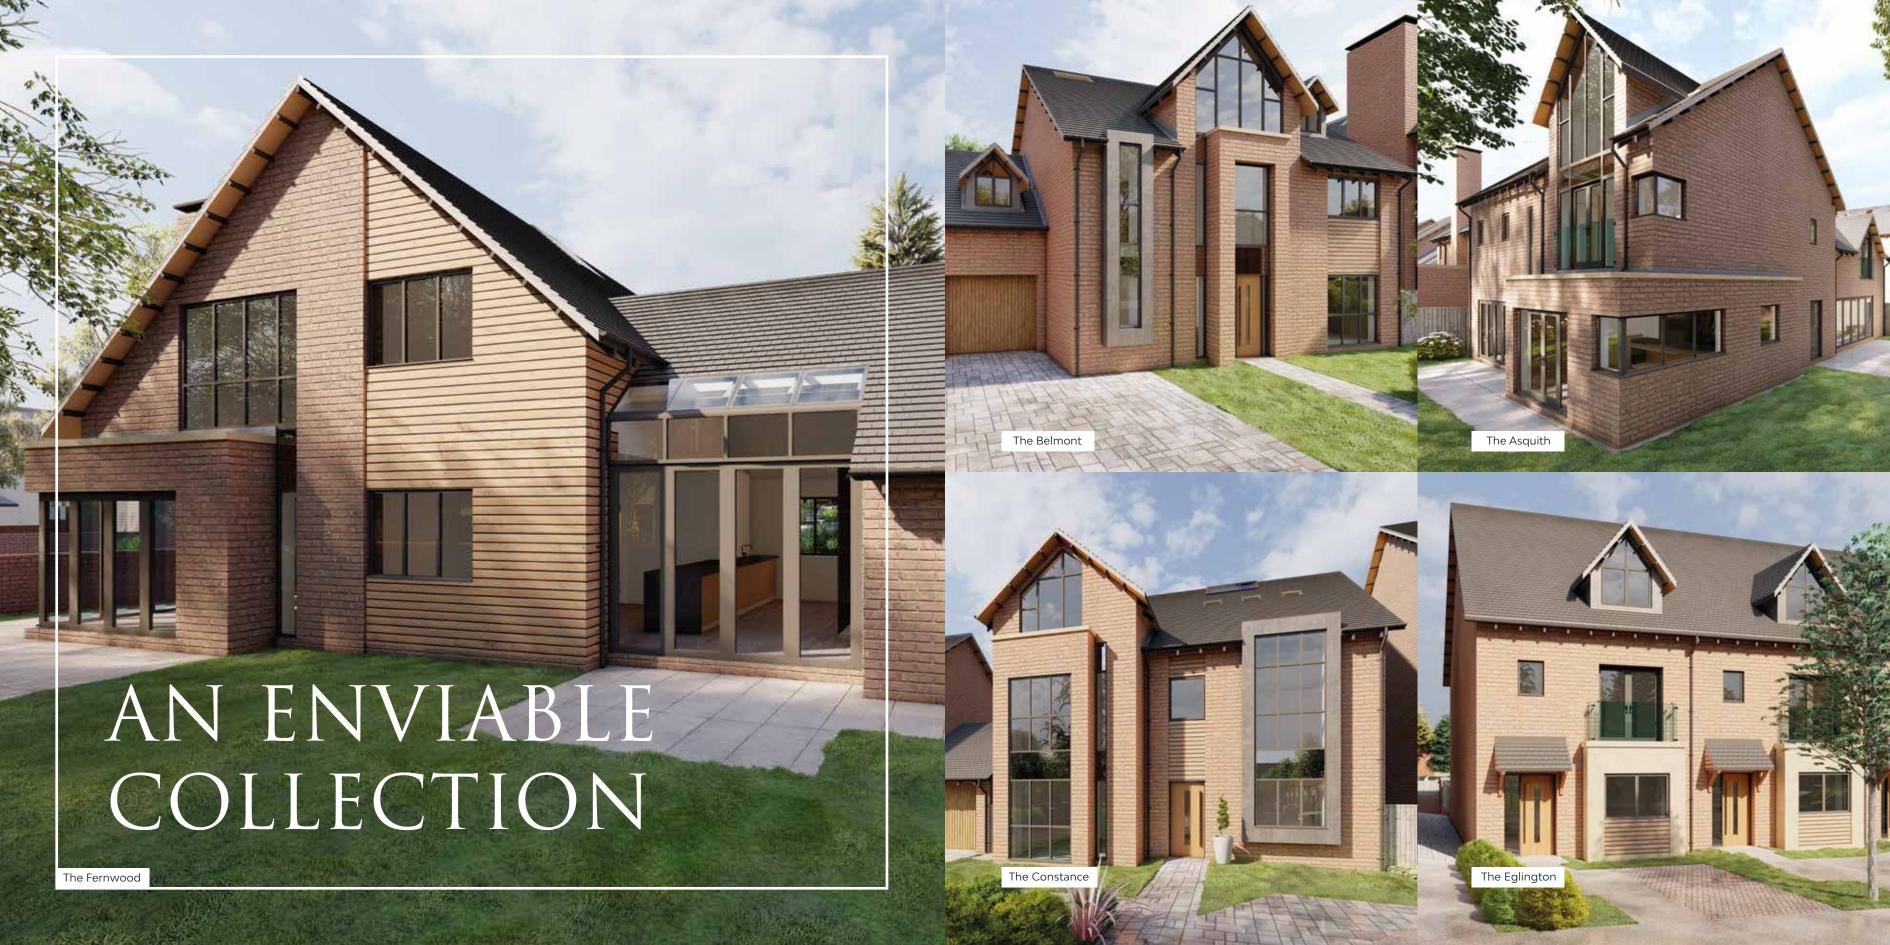

### A STUNNING COLLECTION OF CONTEMPORARY APARTMENTS, STYLISH TOWNHOUSES AND LUXURY DETACHED HOMES.

Nestled in a secluded enclave with access from North Avenue, Sycamore Square offers a sought after address, all the amenities Gosforth has to offer and the exclusivity of a private residential square.

With just 23 houses and 14 apartments, the square will retain a tranquil air surrounded by the original trees as well as additional sympathetic landscaping to the shared space.

Detached homes offer 4 or 5 bedrooms, townhouses all have 4 bedrooms over 3 floors and there are 2 stunning 4-bed dormer bungalows at the entrance to the square.

### CHOOSE A HOUSE - CREATE A HOME

| The Asquith   | 5 bedroom detached   | Total area | 3,177 sq ft |
|---------------|----------------------|------------|-------------|
| The Belmont   | 5 bedroom detached   | Total area | 2,822 sq ft |
| The Constance | 5 bedroom detached   | Total area | 2,623 sq ft |
| The Derwent   | 4 bedroom detached   | Total area | 2,260 sq ft |
| The Eglinton  | 4 bedroom town house | Total area | 1,920 sq ft |
| The Fernwood  | 4 bedroom bungalow   | Total area | 2,080 sq ft |
| The Greydon   | 4 bedroom bungalow   | Total area | 2,102 sq ft |
| The Hursley & | 2 bedroom apartments |            |             |
| Ingleswood    | Apartment 1          | Total area | 860 sq ft   |
|               | Apartment 2          | Total area | 997 sq ft   |
|               | Apartment 3          | Total area | 853 sq ft   |
|               | Apartment 4          | Total area | 950 sq ft   |
|               | Apartment 5          | Total area | 997 sq ft   |
|               | Apartment 6          | Total area | 847 sq ft   |
|               | Apartment 7          | Total area | 950 sq ft   |