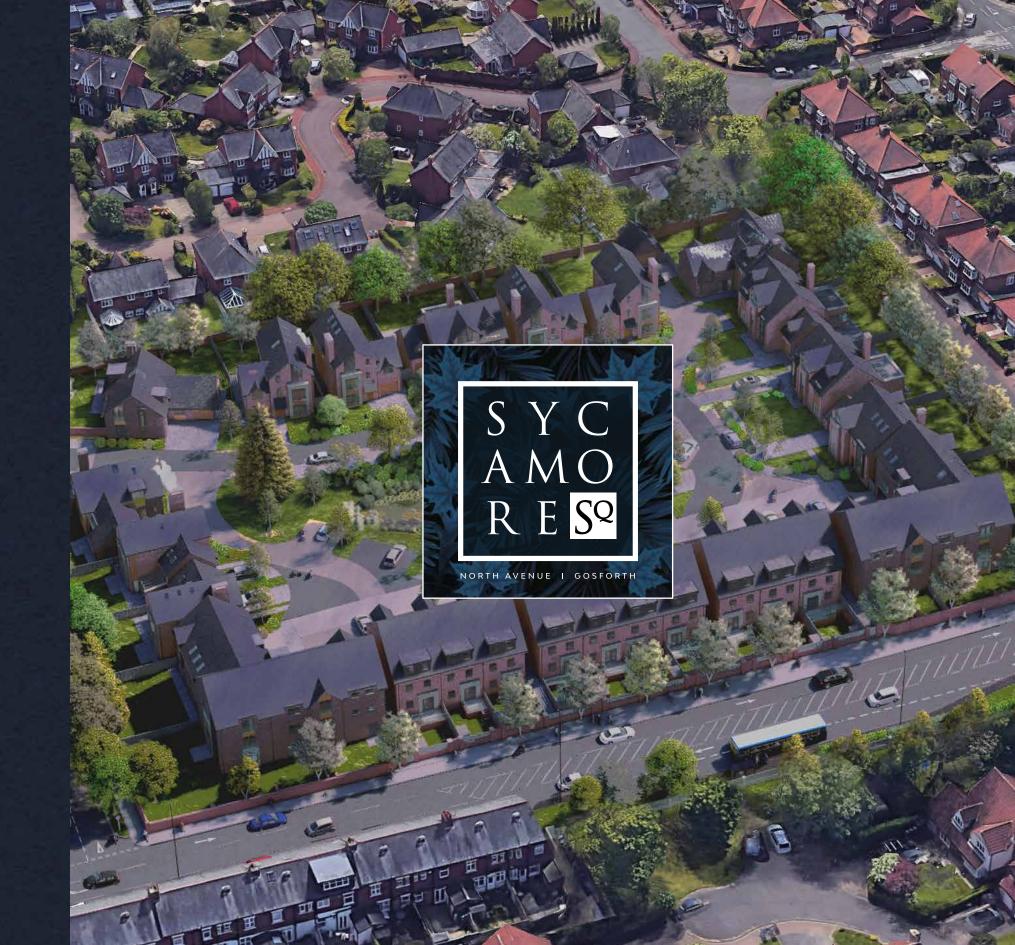

NORTH AVENUE I GOSFORTH

S Y C A M O R E S<sup>Q</sup>

### A STUNNING COLLECTION OF CONTEMPORARY APARTMENTS, STYLISH TOWNHOUSES AND LUXURY DETACHED HOMES.

Nestled in a secluded enclave with access from North Avenue, Sycamore Square offers a sought after address, all the amenities Gosforth has to offer and the exclusivity of a private residential square.

With just 23 houses and 14 apartments, the square will retain a tranquil air surrounded by the original trees as well as additional sympathetic landscaping to the shared space.

Detached homes offer 4 or 5 bedrooms, townhouses all have 4 bedrooms over 3 floors and there are 2 stunning 4-bed dormer bungalows at the entrance to the square.