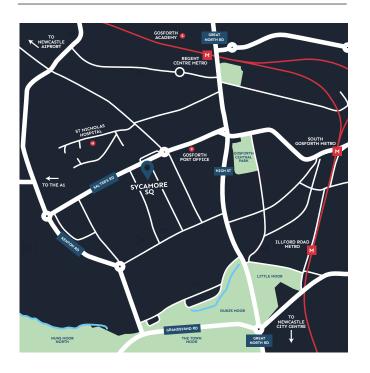

**EXCEPTIONAL HOMES** 

NORTH AVENUE I GOSFORTH

SYCAMORE SQUARE, POSITIONED OFF THE EXCLUSIVE NORTH AVENUE IN CENTRAL GOSFORTH, REPRESENTS ONE OF THE FINEST RESIDENTIAL AREAS WITHIN THE NORTH EAST OF ENGLAND.

This discerning location offers ease of access to outstanding local schooling, a wealth of leisure and retail amenities and fantastic transport links to Newcastle city centre. There are two Metro stations within walking distance which further enhance accessibility throughout the region.

## AN ENVIABLE LOCATION

| Gosforth High Street  | 08 mins | 03 mins |
|-----------------------|---------|---------|
| Newcastle City Centre | 45 mins | 08 mins |
| Town Moor             | 17 mins | 03 mins |
| Regent Centre Metro   | 14 mins | 05 mins |
| Wansbeck Road Metro   | 18 mins | 03 mins |
| Leisure Centre        | 11 mins | 03 mins |
| Hospital              | 34 mins | 09 mins |