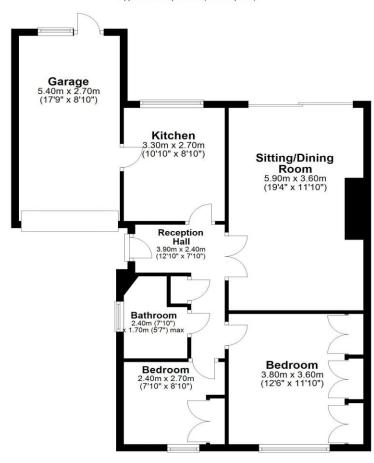

## **Ground Floor**

Approx. 77.1 sq. metres (830.4 sq. feet)

Total area: approx. 77.1 sq. metres (830.4 sq. feet)

20 Fairney Edge, Ponteland

All enquiries to our Ponteland Office | Coates Institute, Main Street, Ponteland, Newcastle upon Tyne NE20 9NH T: 01661 823951 | www.sandersonyoung.co.uk