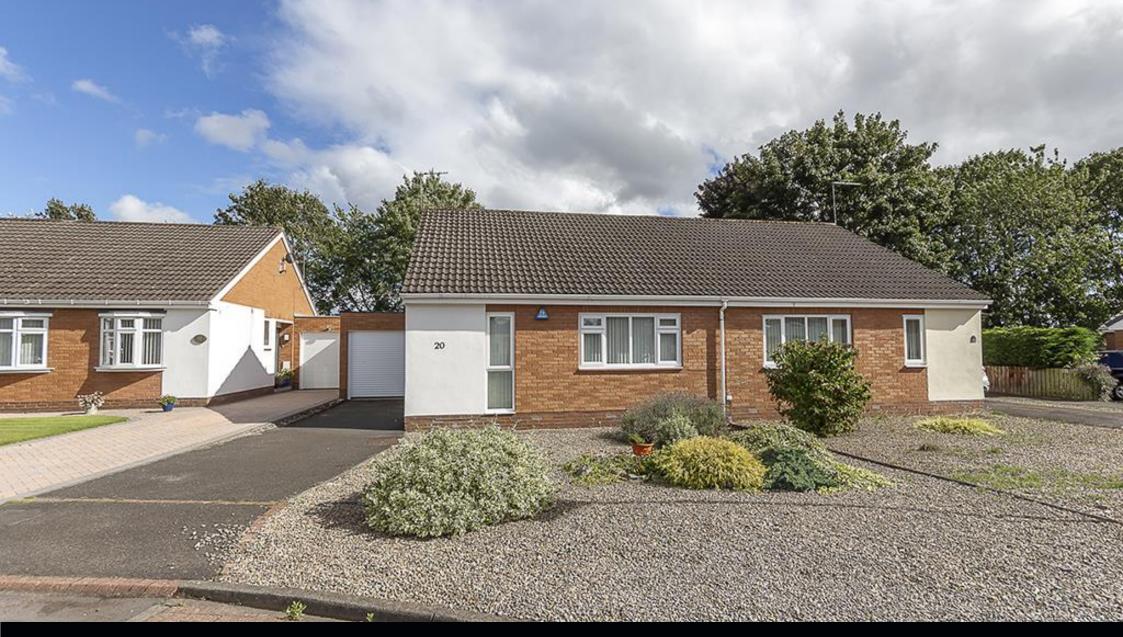

## TWO BEDROOM SEMI DETACHED BUNGALOW, LOCATED TOWARDS THE EASTERN EDGE OF PONTLEAND VILLAGE WITH OPEN RURAL ASPECT VIEWS TO THE OPEN FIELDS, GARDENS AND GARAGE.

A well-presented and updated two-bedroom semi-detached bungalow, with a lovely rear garden with an open aspect views to the fields and surrounding countryside, driveway for two cars and attached single garage. The property, located in a quiet cul de sac in the centre of the village, has been upgraded with a modern fitted kitchen (within the last 4 years) and a shower room with wc and basin in a vanity unit (within the last 18 months). The bungalow benefits from uPVC double glazing, gas central heating and an electric garage roller door.

Hallway with built in cupboard | Sitting/dining room with fireplace and patio doors opening to the rear garden | Fitted kitchen with integrated electric hob and double oven, and space for a fridge and dishwasher | Double bedroom with fitted wardrobes and drawers to one wall | Second bedroom with double door built in wardrobe with drawers under | Shower room/wc | Single garage with roller door, plumbing for a washing machine, space for a tumble drier and gas boiler to the wall | Door from garage to the rear garden | Driveway with parking for two cars | Attractive rear garden with lovely open views, patio terrace and timber summer house | NO UPWARD CHAIN