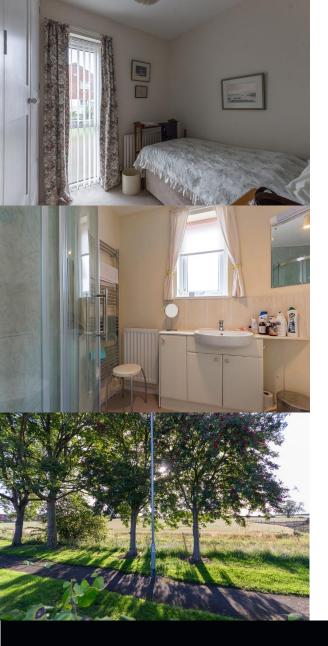

## TWO BEDROOM SEMI DETACHED BUNGALOW, LOCATED TOWARDS THE EASTERN EDGE OF PONTLEAND VILLAGE WITH OPEN RURAL ASPECT VIEWS TO THE OPEN FIELDS, GARDENS AND GARAGE.

A well-presented and updated two-bedroom semi-detached bungalow, with a lovely rear garden with an open aspect views to the fields and surrounding countryside, driveway for two cars and attached single garage. The property, located in a quiet cul de sac in the centre of the village, has been upgraded with a modern fitted kitchen (within the last 4 years) and a shower room with wc and basin in a vanity unit (within the last 18 months). The bungalow benefits from uPVC double glazing, gas central heating and an electric garage roller door.

Hallway with built in cupboard | Sitting/dining room with fireplace and patio doors opening to the rear garden | Fitted kitchen with integrated electric hob and double oven, and space for a fridge and dishwasher | Double bedroom with fitted wardrobes and drawers to one wall | Second bedroom with double door built in wardrobe with drawers under | Shower room/wc | Single garage with roller door, plumbing for a washing machine, space for a tumble drier and gas boiler to the wall | Door from garage to the rear garden | Driveway with parking for two cars | Attractive rear garden with lovely open views, patio terrace and timber summer house | NO UPWARD CHAIN