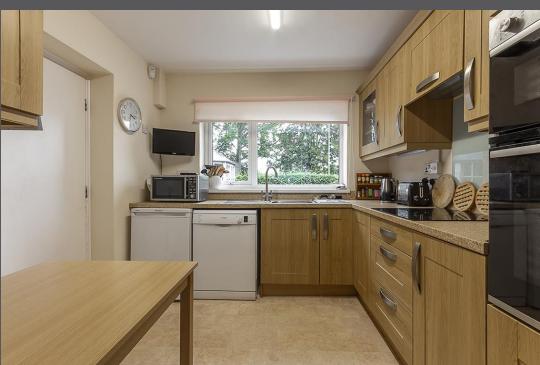

## TWO BEDROOM SEMI DETACHED BUNGALOW, LOCATED TOWARDS THE EASTERN EDGE OF PONTLEAND VILLAGE WITH OPEN RURAL ASPECT VIEWS TO THE OPEN FIELDS, GARDENS AND GARAGE.

A well-presented and updated two-bedroom semi-detached bungalow, with a lovely rear garden with an open aspect views to the fields and surrounding countryside, driveway for two cars and attached single garage. The property, located in a quiet cul de sac in the centre of the village, has been upgraded with a modern fitted kitchen (within the last 4 years) and a shower room with wc and basin in a vanity unit (within the last 18 months). The bungalow benefits from uPVC double glazing, gas central heating and an electric garage roller door.

Hallway with built in cupboard | Sitting/dining room with fireplace and patio doors opening to the rear garden | Fitted kitchen with integrated electric hob and double oven, and space for a fridge and dishwasher | Double bedroom with fitted wardrobes and drawers to one wall | Second bedroom with double door built in wardrobe with drawers under | Shower room/wc | Single garage with roller door, plumbing for a washing machine, space for a tumble drier and gas boiler to the wall | Door from garage to the rear garden | Driveway with parking for two cars | Attractive rear garden with lovely open views, patio terrace and timber summer house | NO UPWARD CHAIN