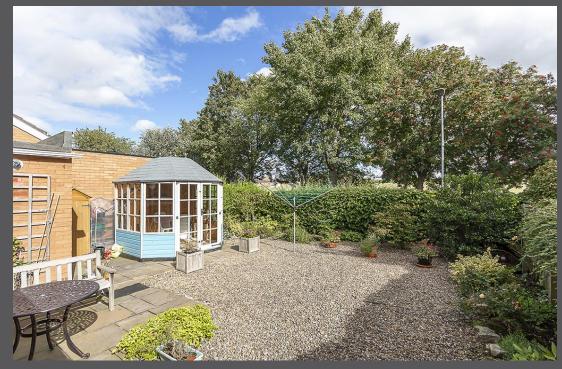

## TWO BEDROOM SEMI DETACHED BUNGALOW, LOCATED TOWARDS THE EASTERN EDGE OF PONTLEAND VILLAGE WITH OPEN RURAL ASPECT VIEWS TO THE OPEN FIELDS, GARDENS AND GARAGE.

A well-presented and updated two-bedroom semi-detached bungalow, with a lovely rear garden with an open aspect views to the fields and surrounding countryside, driveway for two cars and attached single garage. The property, located in a quiet cul de sac in the centre of the village, has been upgraded with a modern fitted kitchen (within the last 4 years) and a shower room with wc and basin in a vanity unit (within the last 18 months). The bungalow benefits from uPVC double glazing, gas central heating and an electric garage roller door.

Hallway with built in cupboard | Sitting/dining room with fireplace and patio doors opening to the rear garden | Fitted kitchen with integrated electric hob and double oven, and space for a fridge and dishwasher | Double bedroom with fitted wardrobes and drawers to one wall | Second bedroom with double door built in wardrobe with drawers under | Shower room/wc | Single garage with roller door, plumbing for a washing machine, space for a tumble drier and gas boiler to the wall | Door from garage to the rear garden | Driveway with parking for two cars | Attractive rear garden with lovely open views, patio terrace and timber summer house | NO UPWARD CHAIN