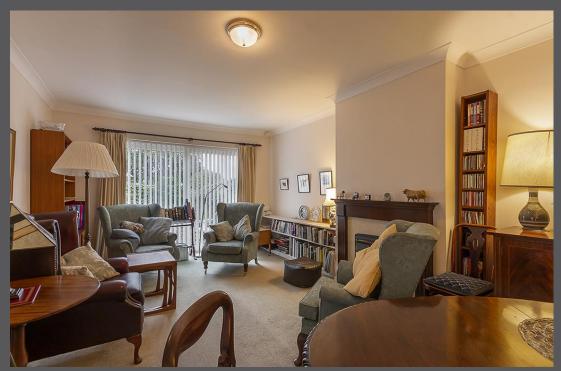

Hallway with built in cupboard | Sitting/dining room with fireplace and patio doors opening to the rear garden | Fitted kitchen with integrated electric hob and double oven, and space for a fridge and dishwasher | Double bedroom with fitted wardrobes and drawers to one wall | Second bedroom with double door built in wardrobe with drawers under | Shower room/wc | Single garage with roller door, plumbing for a washing machine, space for a tumble drier and gas boiler to the wall | Door from garage to the rear garden | Driveway with parking for two cars | Attractive rear garden with lovely open views, patio terrace and timber summer house | NO UPWARD CHAIN