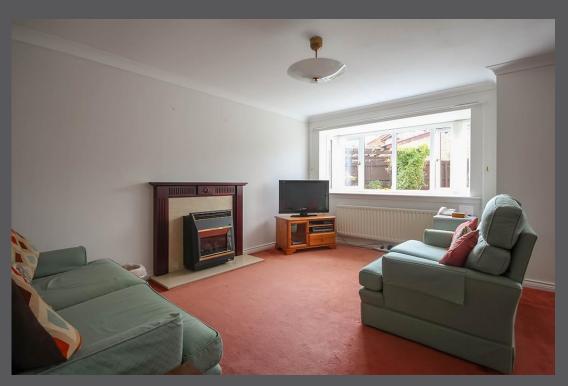

Entrance hall giving access to accommodation | Bedroom 2 overlooks the rear with fitted mirror fronted wardrobes to one wall providing ample storage | Bedroom 1 also offers rear aspect with built in wardrobes | Shower room/wc including shower cubicle with electric shower, wash basin and wc to vanity with storage | Modern kitchen/breakfast room fitted with a range of white gloss units incorporating gas hob, electric oven and microwave | Spacious lounge/dining room to the front, including feature fireplace with gas living flame fire | Externally - The property is approached to the front via a long driveway providing ample parking for several cars, leading to a detached single garage with electric roller door. The garden to front is generous, being laid to lawn with mature well stocked beds, rockery and decking with pergola. Side access gate leads to the rear which has raised beds and additional access gate to a further garden area with Greenhouse. To the side of the property is an additional area which has raised bed, pathway and timber storage shed.