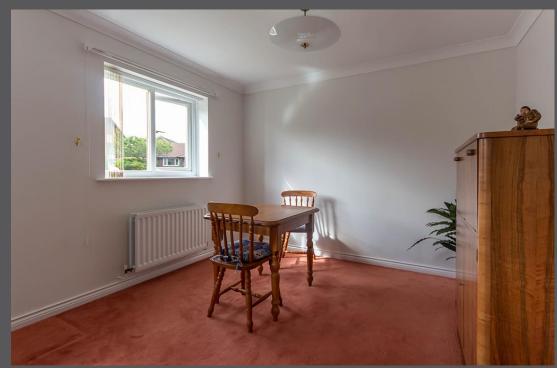

Entrance hall giving access to accommodation | Bedroom 2 overlooks the rear with fitted mirror fronted wardrobes to one wall providing ample storage | Bedroom 1 also offers rear aspect with built in wardrobes | Shower room/wc including shower cubicle with electric shower, wash basin and wc to vanity with storage | Modern kitchen/breakfast room fitted with a range of white gloss units incorporating gas hob, electric oven and microwave | Spacious lounge/dining room to the front, including feature fireplace with gas living flame fire | Externally - The property is approached to the front via a long driveway providing ample parking for several cars, leading to a detached single garage with electric roller door. The garden to front is generous, being laid to lawn with mature well stocked beds, rockery and decking with pergola. Side access gate leads to the rear which has raised beds and additional access gate to a further garden area with Greenhouse. To the side of the property is an additional area which has raised bed, pathway and timber storage shed.