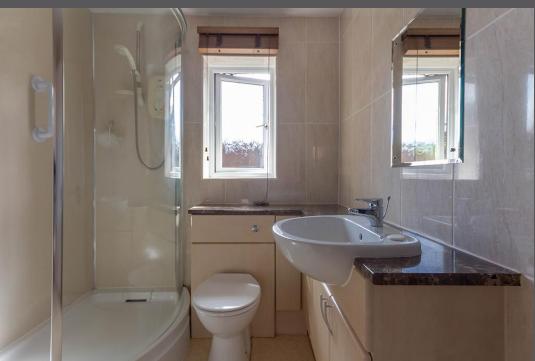

Entrance hall giving access to accommodation | Bedroom 2 overlooks the rear with fitted mirror fronted wardrobes to one wall providing ample storage | Bedroom 1 also offers rear aspect with built in wardrobes | Shower room/wc including shower cubicle with electric shower, wash basin and wc to vanity with storage | Modern kitchen/breakfast room fitted with a range of white gloss units incorporating gas hob, electric oven and microwave | Spacious lounge/dining room to the front, including feature fireplace with gas living flame fire | Externally - The property is approached to the front via a long driveway providing ample parking for several cars, leading to a detached single garage with electric roller door. The garden to front is generous, being laid to lawn with mature well stocked beds, rockery and decking with pergola. Side access gate leads to the rear which has raised beds and additional access gate to a further garden area with Greenhouse. To the side of the property is an additional area which has raised bed, pathway and timber storage shed.