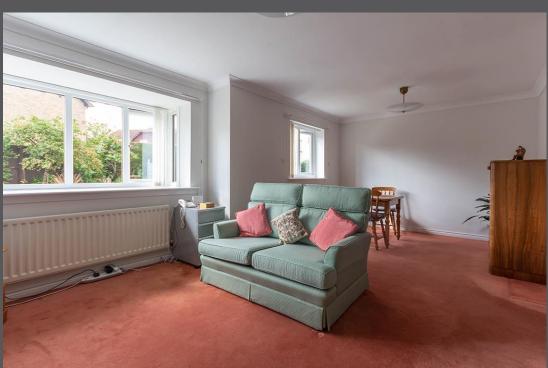

Entrance hall giving access to accommodation | Bedroom 2 overlooks the rear with fitted mirror fronted wardrobes to one wall providing ample storage | Bedroom 1 also offers rear aspect with built in wardrobes | Shower room/wc including shower cubicle with electric shower, wash basin and wc to vanity with storage | Modern kitchen/breakfast room fitted with a range of white gloss units incorporating gas hob, electric oven and microwave | Spacious lounge/dining room to the front, including feature fireplace with gas living flame fire | Externally - The property is approached to the front via a long driveway providing ample parking for several cars, leading to a detached single garage with electric roller door. The garden to front is generous, being laid to lawn with mature well stocked beds, rockery and decking with pergola. Side access gate leads to the rear which has raised beds and additional access gate to a further garden area with Greenhouse. To the side of the property is an additional area which has raised bed, pathway and timber storage shed.