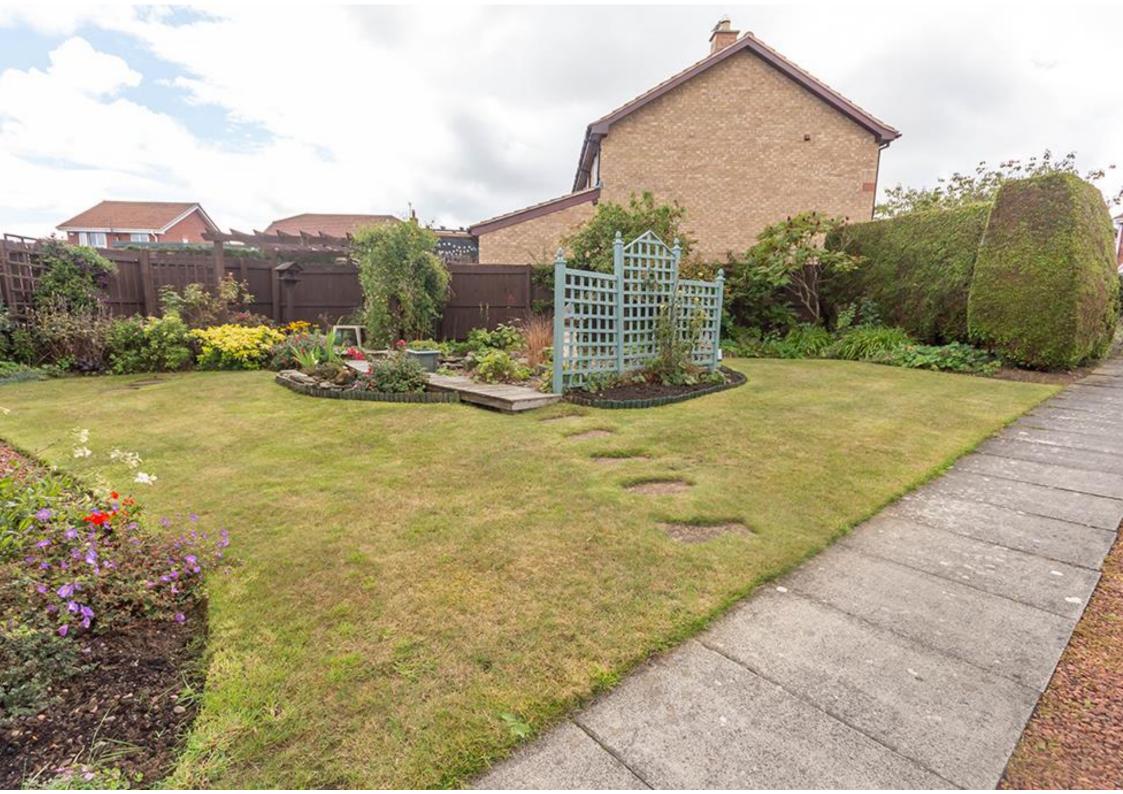

Entrance hall giving access to accommodation | Bedroom 2 overlooks the rear with fitted mirror fronted wardrobes to one wall providing ample storage | Bedroom 1 also offers rear aspect with built in wardrobes | Shower room/wc including shower cubicle with electric shower, wash basin and wc to vanity with storage | Modern kitchen/breakfast room fitted with a range of white gloss units incorporating gas hob, electric oven and microwave | Spacious lounge/dining room to the front, including feature fireplace with gas living flame fire | Externally - The property is approached to the front via a long driveway providing ample parking for several cars, leading to a detached single garage with electric roller door. The garden to front is generous, being laid to lawn with mature well stocked beds, rockery and decking with pergola. Side access gate leads to the rear which has raised beds and additional access gate to a further garden area with Greenhouse. To the side of the property is an additional area which has raised bed, pathway and timber storage shed.