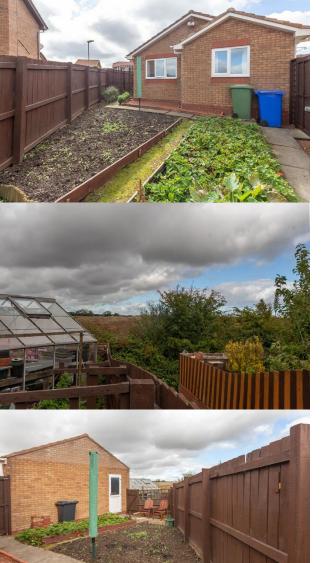

Entrance hall giving access to accommodation | Bedroom 2 overlooks the rear with fitted mirror fronted wardrobes to one wall providing ample storage | Bedroom 1 also offers rear aspect with built in wardrobes | Shower room/wc including shower cubicle with electric shower, wash basin and wc to vanity with storage | Modern kitchen/breakfast room fitted with a range of white gloss units incorporating gas hob, electric oven and microwave | Spacious lounge/dining room to the front, including feature fireplace with gas living flame fire | Externally - The property is approached to the front via a long driveway providing ample parking for several cars, leading to a detached single garage with electric roller door. The garden to front is generous, being laid to lawn with mature well stocked beds, rockery and decking with pergola. Side access gate leads to the rear which has raised beds and additional access gate to a further garden area with Greenhouse. To the side of the property is an additional area which has raised bed, pathway and timber storage shed.