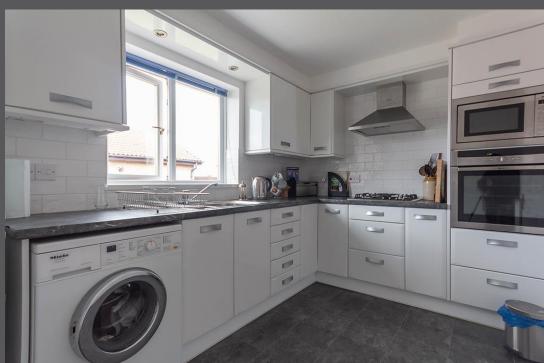

Entrance hall giving access to accommodation | Bedroom 2 overlooks the rear with fitted mirror fronted wardrobes to one wall providing ample storage | Bedroom 1 also offers rear aspect with built in wardrobes | Shower room/wc including shower cubicle with electric shower, wash basin and wc to vanity with storage | Modern kitchen/breakfast room fitted with a range of white gloss units incorporating gas hob, electric oven and microwave | Spacious lounge/dining room to the front, including feature fireplace with gas living flame fire | Externally - The property is approached to the front via a long driveway providing ample parking for several cars, leading to a detached single garage with electric roller door. The garden to front is generous, being laid to lawn with mature well stocked beds, rockery and decking with pergola. Side access gate leads to the rear which has raised beds and additional access gate to a further garden area with Greenhouse. To the side of the property is an additional area which has raised bed, pathway and timber storage shed.