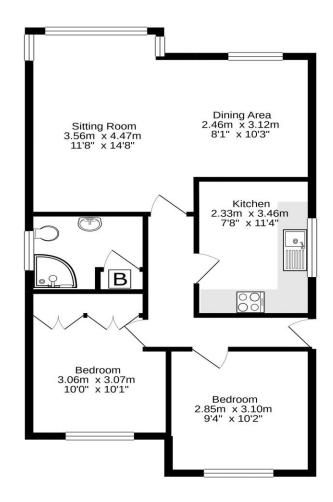

Entrance hall giving access to accommodation | Bedroom 2 overlooks the rear with fitted mirror fronted wardrobes to one wall providing ample storage | Bedroom 1 also offers rear aspect with built in wardrobes | Shower room/wc including shower cubicle with electric shower, wash basin and wc to vanity with storage | Modern kitchen/breakfast room fitted with a range of white gloss units incorporating gas hob, electric oven and microwave | Spacious lounge/dining room to the front, including feature fireplace with gas living flame fire | Externally - The property is approached to the front via a long driveway providing ample parking for several cars, leading to a detached single garage with electric roller door. The garden to front is generous, being laid to lawn with mature well stocked beds, rockery and decking with pergola. Side access gate leads to the rear which has raised beds and additional access gate to a further garden area with Greenhouse. To the side of the property is an additional area which has raised bed, pathway and timber storage shed.

Services: Mains Electric, Gas, Water & Drainage | Gas Central Heating | Tenure: Freehold | Council Tax: Band C | EPC:C

White every attempt has been made to ensure the accuracy of the flooplan contained here, measurements of doors, swindows, rooms and any other terms are approximate and no responsibility is taken for any error, prospective purchaser. The services, systems and appliances shown have not been tested and no guarantee as to their operability or efficiency can be given.