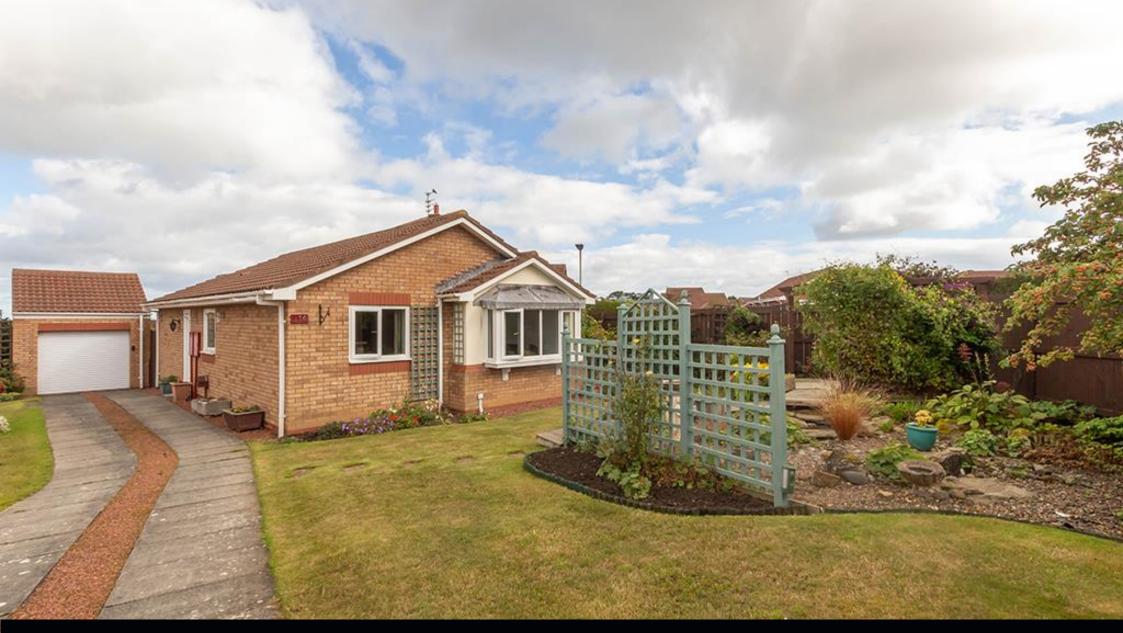

## Guide Price £212,000

Well presented two bedroom detached bungalow, occupying a lovely corner garden site towards the head of a cul de sac, on this popular residential development towards the edge of Amble. The property offers well proportioned accommodation with mature gardens, off street driveway parking for several cars and single detached garage, whilst enjoying pleasant aspect from the rear across adjoining open fields to towards Warkworth.

Entrance hall giving access to accommodation | Bedroom 2 overlooks the rear with fitted mirror fronted wardrobes to one wall providing ample storage | Bedroom 1 also offers rear aspect with built in wardrobes | Shower room/wc including shower cubicle with electric shower, wash basin and wc to vanity with storage | Modern kitchen/breakfast room fitted with a range of white gloss units incorporating gas hob, electric oven and microwave | Spacious lounge/dining room to the front, including feature fireplace with gas living flame fire | Externally - The property is approached to the front via a long driveway providing ample parking for several cars, leading to a detached single garage with electric roller door. The garden to front is generous, being laid to lawn with mature well stocked beds, rockery and decking with pergola. Side access gate leads to the rear which has raised beds and additional access gate to a further garden area with Greenhouse. To the side of the property is an additional area which has raised bed, pathway and timber storage shed.