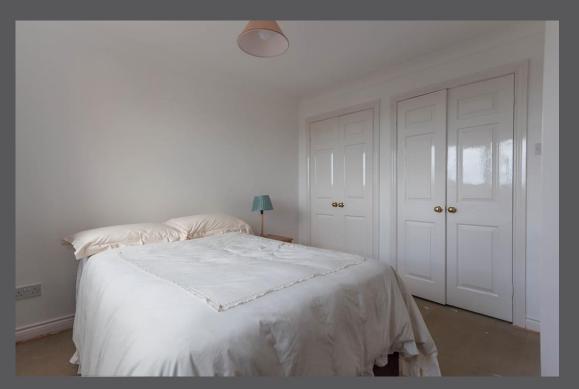

Entrance hall giving access to accommodation | Bedroom 2 overlooks the rear with fitted mirror fronted wardrobes to one wall providing ample storage | Bedroom 1 also offers rear aspect with built in wardrobes | Shower room/wc including shower cubicle with electric shower, wash basin and wc to vanity with storage | Modern kitchen/breakfast room fitted with a range of white gloss units incorporating gas hob, electric oven and microwave | Spacious lounge/dining room to the front, including feature fireplace with gas living flame fire | Externally - The property is approached to the front via a long driveway providing ample parking for several cars, leading to a detached single garage with electric roller door. The garden to front is generous, being laid to lawn with mature well stocked beds, rockery and decking with pergola. Side access gate leads to the rear which has raised beds and additional access gate to a further garden area with Greenhouse. To the side of the property is an additional area which has raised bed, pathway and timber storage shed.