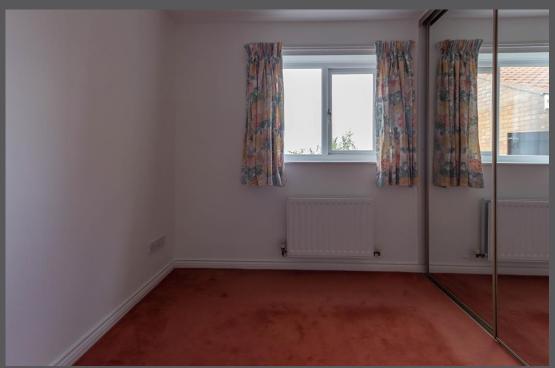

Entrance hall giving access to accommodation | Bedroom 2 overlooks the rear with fitted mirror fronted wardrobes to one wall providing ample storage | Bedroom 1 also offers rear aspect with built in wardrobes | Shower room/wc including shower cubicle with electric shower, wash basin and wc to vanity with storage | Modern kitchen/breakfast room fitted with a range of white gloss units incorporating gas hob, electric oven and microwave | Spacious lounge/dining room to the front, including feature fireplace with gas living flame fire | Externally - The property is approached to the front via a long driveway providing ample parking for several cars, leading to a detached single garage with electric roller door. The garden to front is generous, being laid to lawn with mature well stocked beds, rockery and decking with pergola. Side access gate leads to the rear which has raised beds and additional access gate to a further garden area with Greenhouse. To the side of the property is an additional area which has raised bed, pathway and timber storage shed.