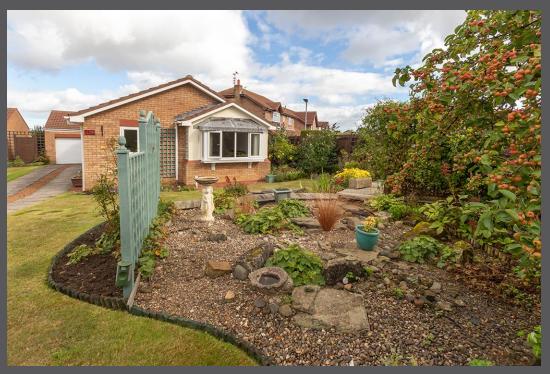

## Guide Price £212,000

Well presented two bedroom detached bungalow, occupying a lovely corner garden site towards the head of a cul de sac, on this popular residential development towards the edge of Amble. The property offers well proportioned accommodation with mature gardens, off street driveway parking for several cars and single detached garage, whilst enjoying pleasant aspect from the rear across adjoining open fields to towards Warkworth.

Entrance hall giving access to accommodation | Bedroom 2 overlooks the rear with fitted mirror fronted wardrobes to one wall providing ample storage | Bedroom 1 also offers rear aspect with built in wardrobes | Shower room/wc including shower cubicle with electric shower, wash basin and wc to vanity with storage | Modern kitchen/breakfast room fitted with a range of white gloss units incorporating gas hob, electric oven and microwave | Spacious lounge/dining room to the front, including feature fireplace with gas living flame fire | Externally - The property is approached to the front via a long driveway providing ample parking for several cars, leading to a detached single garage with electric roller door. The garden to front is generous, being laid to lawn with mature well stocked beds, rockery and decking with pergola. Side access gate leads to the rear which has raised beds and additional access gate to a further garden area with Greenhouse. To the side of the property is an additional area which has raised bed, pathway and timber storage shed.