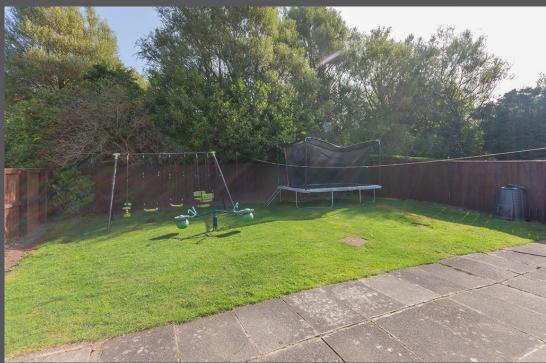

## 14 Warwick Court, Kingston Park, Newcastle Upon Tyne, Tyne And Wear, NE3 2YS

Guide Price £235,000

A well presented three bedroom, detached bungalow located to the head of this quiet cul de sac in Kingston Park, with easy access to Windsor Way, the A1 and Gosforth. The property has a long block paved driveway for several cars, an attached single garage, generous lawned gardens with an east/west facing aspect, and benefits from gas central heating and uPVC double glazing.

Hallway | Lovely sitting room with French doors to the rear garden | Family kitchen/breakfast room fitted with a range of cream cabinets and integrated appliances | Master bedroom with fitted wardrobes | Two further bedrooms | Contemporary family bathroom, with bath with shower over | Single attached garage with door giving access to the rear garden | Lawned and paved patio terrace to the garden | Block paved driveway The bungalow offers a great opportunity for a variety of buyers, including family buyers and those looking to downsize, and is ideally placed for easy access to the Kingston Park Primary School, the nearby Metro station, local shopping centre, and the Falcons Rugby Club.