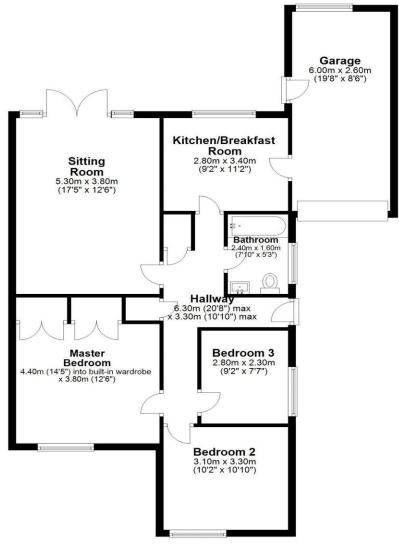

## **Ground Floor**

Approx. 95.3 sq. metres (1025.8 sq. feet)

Total area: approx. 95.3 sq. metres (1025.8 sq. feet)

14 Warwick Court, Kingston Park

All enquiries to our Gosforth Office | 95 High Street, Gosforth, Newcastle upon Tyne NE3 4AA T: 0191 213 0033 | www.sandersonyoung.co.uk