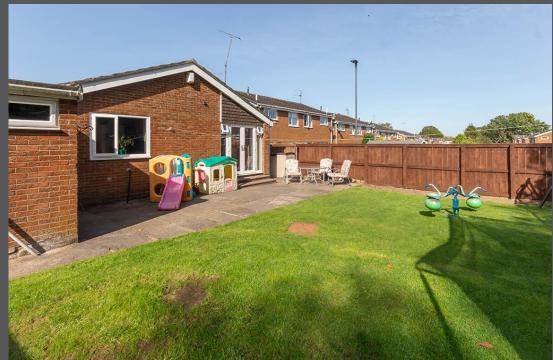

## 14 Warwick Court, Kingston Park, Newcastle Upon Tyne, Tyne And Wear, NE3 2YS

Guide Price £235,000

A well presented three bedroom, detached bungalow located to the head of this quiet cul de sac in Kingston Park, with easy access to Windsor Way, the A1 and Gosforth. The property has a long block paved driveway for several cars, an attached single garage, generous lawned gardens with an east/west facing aspect, and benefits from gas central heating and uPVC double glazing.

Hallway | Lovely sitting room with French doors to the rear garden | Family kitchen/breakfast room fitted with a range of cream cabinets and integrated appliances | Master bedroom with fitted wardrobes | Two further bedrooms | Contemporary family bathroom, with bath with shower over | Single attached garage with door giving access to the rear garden | Lawned and paved patio terrace to the garden | Block paved driveway The bungalow offers a great opportunity for a variety of buyers, including family buyers and those looking to downsize, and is ideally placed for easy access to the Kingston Park Primary School, the nearby Metro station, local shopping centre, and the Falcons Rugby Club.