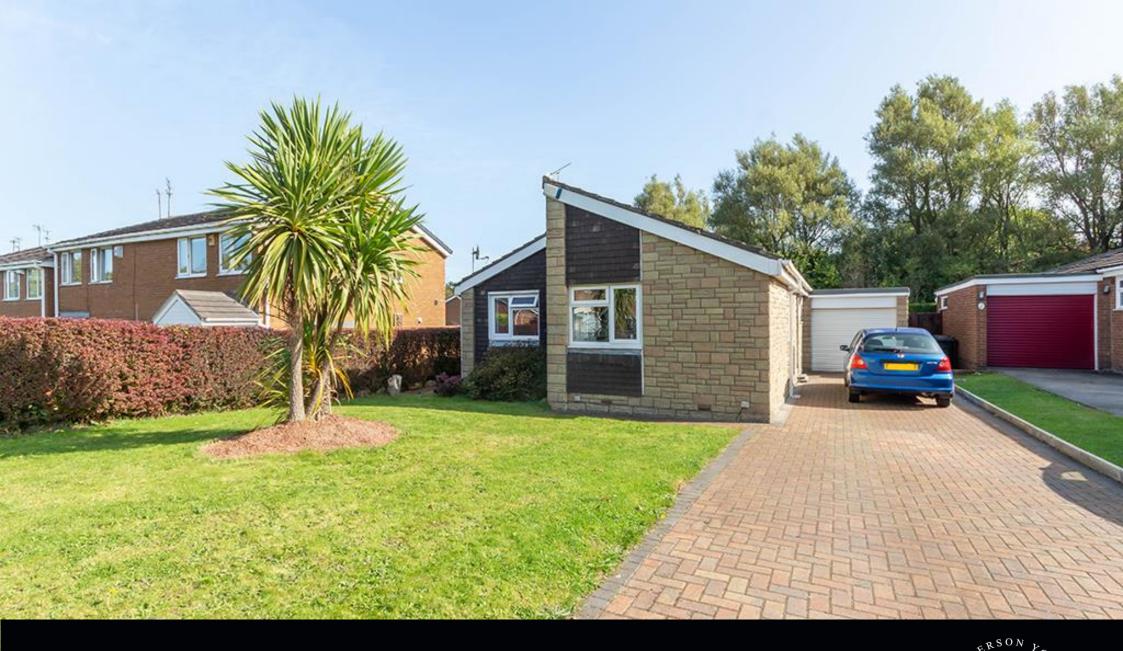

## 14 Warwick Court, Kingston Park, Newcastle Upon Tyne, Tyne And Wear, NE3 2YS

Guide Price £235,000

A well presented three bedroom, detached bungalow located to the head of this quiet cul de sac in Kingston Park, with easy access to Windsor Way, the A1 and Gosforth. The property has a long block paved driveway for several cars, an attached single garage, generous lawned gardens with an east/west facing aspect, and benefits from gas central heating and uPVC double glazing.

Hallway | Lovely sitting room with French doors to the rear garden | Family kitchen/breakfast room fitted with a range of cream cabinets and integrated appliances | Master bedroom with fitted wardrobes | Two further bedrooms | Contemporary family bathroom, with bath with shower over | Single attached garage with door giving access to the rear garden | Lawned and paved patio terrace to the garden | Block paved driveway The bungalow offers a great opportunity for a variety of buyers, including family buyers and those looking to downsize, and is ideally placed for easy access to the Kingston Park Primary School, the nearby Metro station, local shopping centre, and the Falcons Rugby Club.