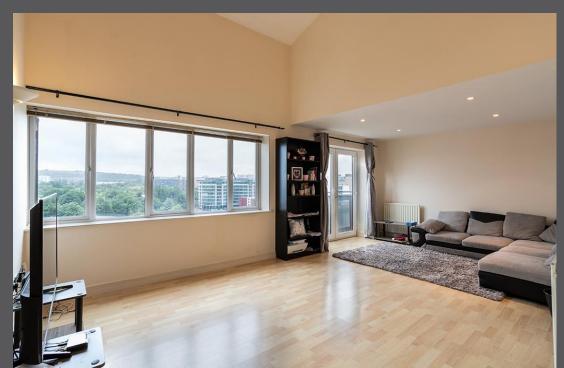

Communal secure entrance | Lift and stair access to the fourth (top) floor | Private entrance hallway with stairs to the first floor | South facing living room with vaulted ceiling, river views & Juliette balcony | Kitchen/dining room | Bathroom/WC | Bedroom one | Upper floor landing with store cupboard | Principle bedroom with en-suite shower room and access to private south facing sun terrace | Bedroom three | Allocated underground parking space | Additional resident permit parking | Fantastic south facing views | No upward chain