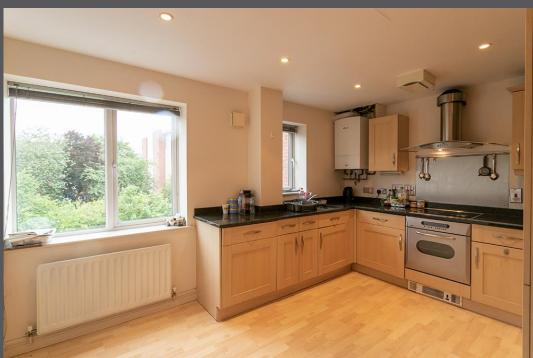

Communal secure entrance | Lift and stair access to the fourth (top) floor | Private entrance hallway with stairs to the first floor | South facing living room with vaulted ceiling, river views & Juliette balcony | Kitchen/dining room | Bathroom/WC | Bedroom one | Upper floor landing with store cupboard | Principle bedroom with en-suite shower room and access to private south facing sun terrace | Bedroom three | Allocated underground parking space | Additional resident permit parking | Fantastic south facing views | No upward chain