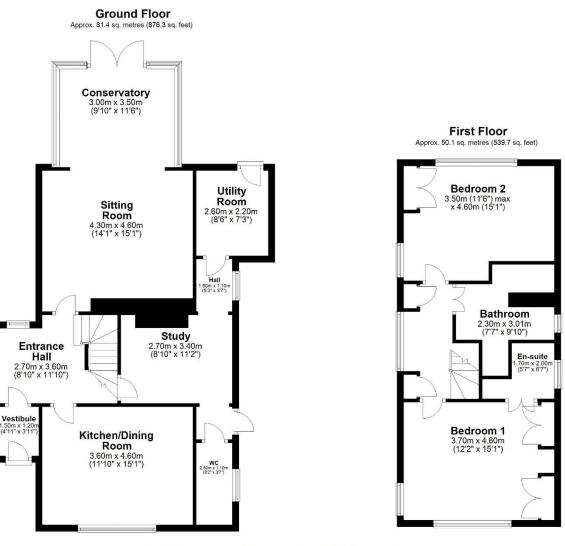

Boasting in excess of 1,400 Sq ft, the accommodation briefly comprises: vestibule; entrance hall with stairs to the first floor; sitting room which is open to the sun room with French doors leading to the rear garden; kitchen/diner with integrated appliances; study; a ground floor WC and utility room with direct access to the garden.

The staircase leads to the first floor landing and gives access to two double bedrooms, both dual aspect and with fitted storage, bedroom one with ensuite shower room, bedroom two with south west facing window. The first floor landing also offers a re-fitted bathroom with four piece suite and underfloor heating.

Total area: approx. 131.5 sq. metres (1416.0 sq. feet) Westfield Cottage, 18 Westfield Ave, Gosforth

All enquiries to our Gosforth Office | 95 High Street, Gosforth, Newcastle upon Tyne NE3 4AA

T: 0191 213 0033 | www.sandersonyoung.co.uk