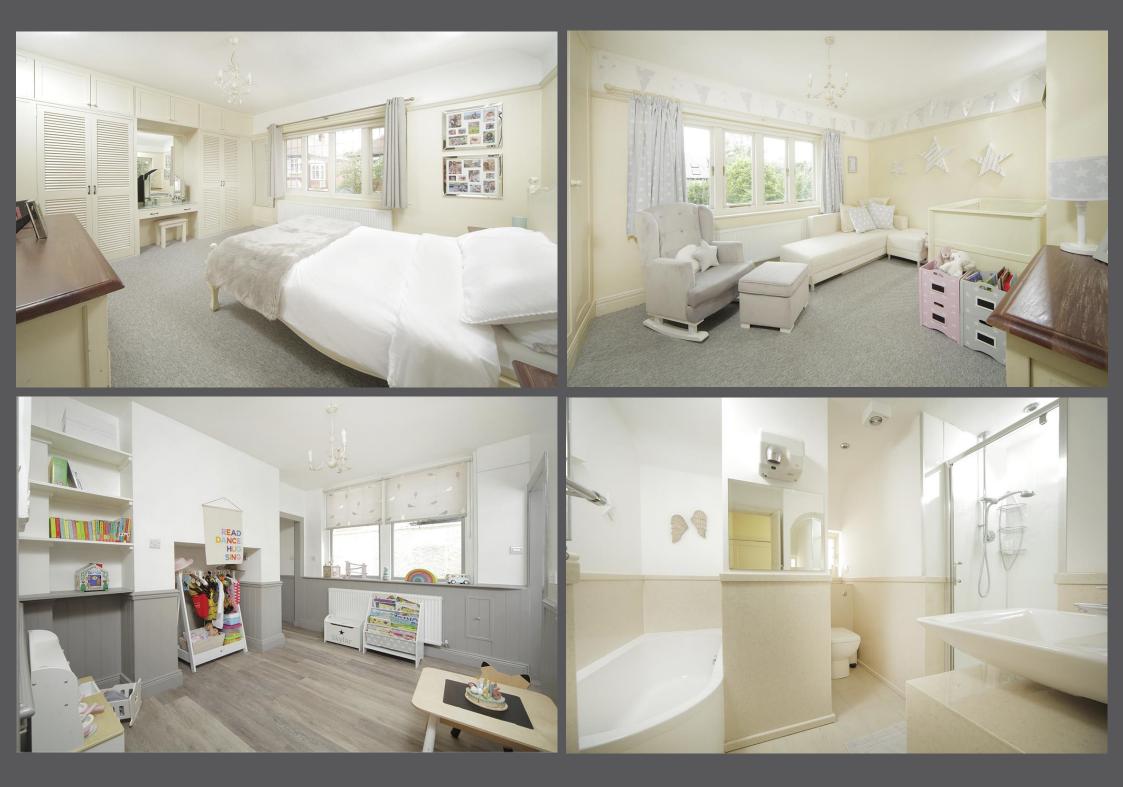

The staircase leads to the first floor landing and gives access to two double bedrooms, both dual aspect and with fitted storage, bedroom one with ensuite shower room, bedroom two with south west facing window. The first floor landing also offers a re-fitted bathroom with four piece suite and underfloor heating.