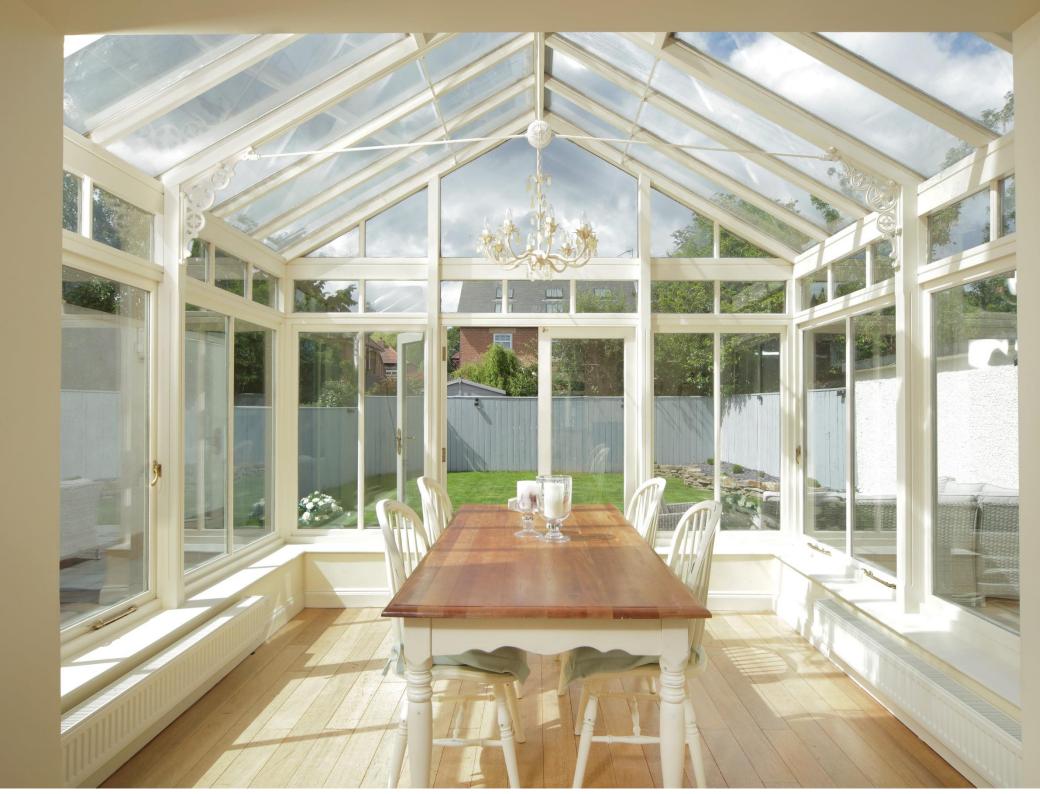

Boasting in excess of 1,400 Sq ft, the accommodation briefly comprises: vestibule; entrance hall with stairs to the first floor; sitting room which is open to the sun room with French doors leading to the rear garden; kitchen/diner with integrated appliances; study; a ground floor WC and utility room with direct access to the garden.