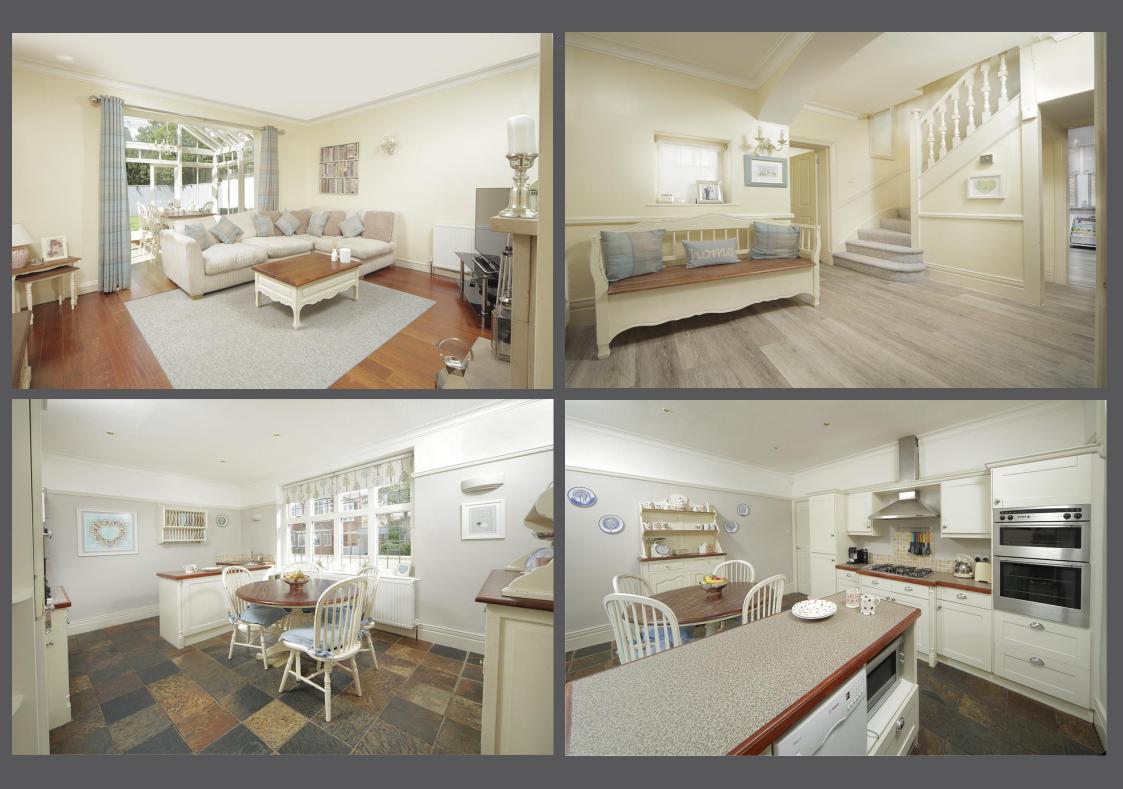

Boasting in excess of 1,400 Sq ft, the accommodation briefly comprises: vestibule; entrance hall with stairs to the first floor; sitting room which is open to the sun room with French doors leading to the rear garden; kitchen/diner with integrated appliances; study; a ground floor WC and utility room with direct access to the garden.

The staircase leads to the first floor landing and gives access to two double bedrooms, both dual aspect and with fitted storage, bedroom one with ensuite shower room, bedroom two with south west facing window. The first floor landing also offers a re-fitted bathroom with four piece suite and underfloor heating.