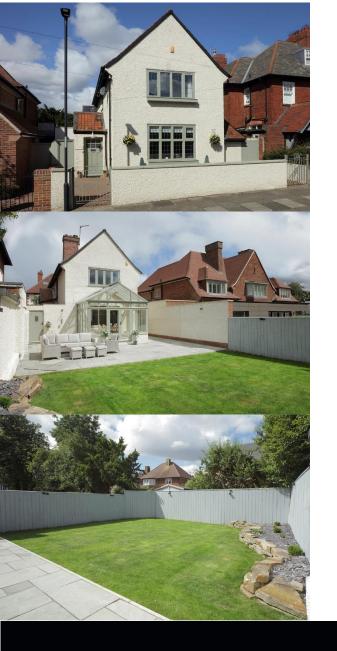

## Offers Over £595,000

Detached Period Cottage with Delightful South West Facing Rear Gardens, Situated within The Heart of Gosforth's Conservation Area & Offered with No Onward Chain!

This wonderfully unique, detached, two-bedroom cottage is situated on Westfield Avenue, Gosforth. Westfield Avenue, which is located between Westfield and Westfield Drive, is ideally placed to provide excellent access to Newcastle's Town Moor and surrounding greenery whilst also being a short walk to Gosforth High Street with its shops, cafes and restaurants.

Externally, the property offers a delightful south west facing garden which is laid mainly to lawn with fenced boundaries, as well as a recently paved patio seating area and feature lighting which is ideal for entertaining and for dining al-fresco. To the front, there is a private courtyard with walled boundaries, dual wrought iron access gates and gated access both to the garden and to the side/study.

Well-presented throughout, with double glazed windows and gas 'Combi' central heating, this fabulous detached home simply demands an early inspection to avoid disappointment.

Services: mains electricity, gas, water and drainage | Tenure: Freehold | Council Tax: Band F | Energy Performance Certificate: E