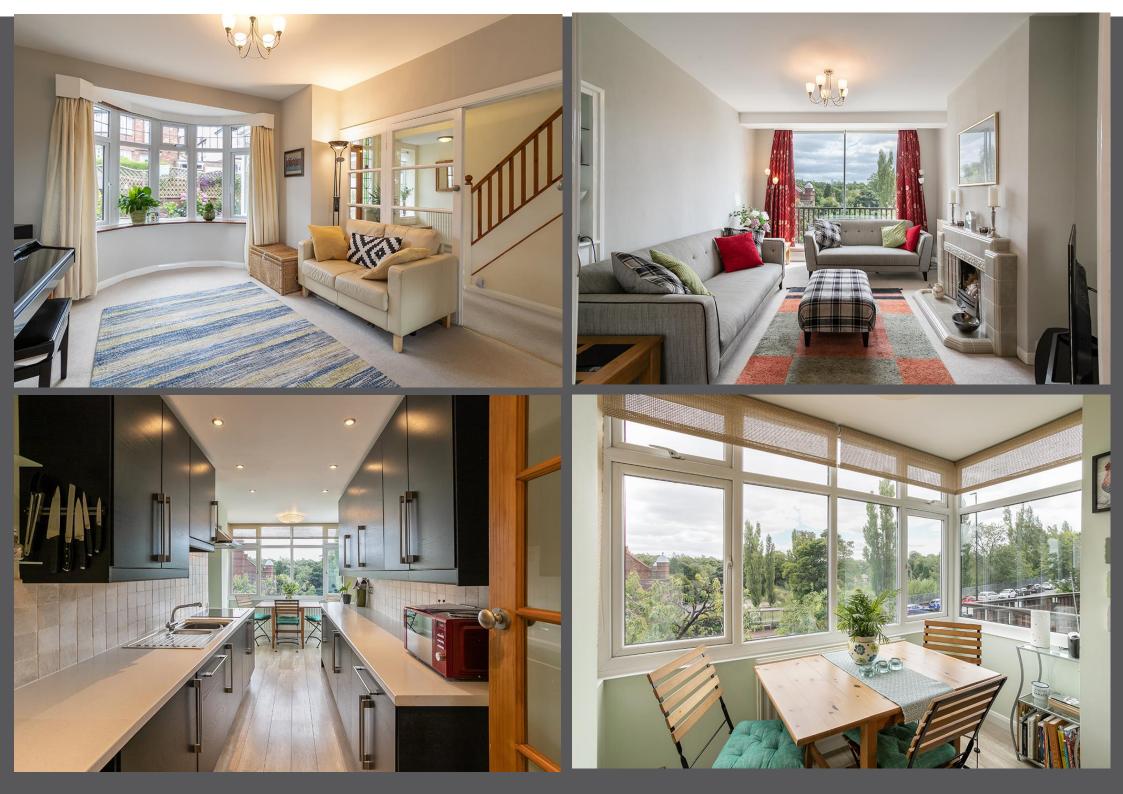

The internal accommodation briefly comprises: Porch | Generous entrance hall with staircase to the first and lower ground floors | Dining room with walk-in bay and double doors to hallway and to lounge | Lounge with fireplace and sliding doors leading to the private sun terrace | Kitchen/diner with integrated appliances and views overlooking Jesmond Dene from the dining area | The stairs to the extended lower ground floor lead to a fantastic double bedroom, which is ideal for buyers with visiting relatives or could easily be converted into a separate apartment, with bespoke fitted storage and en-suite bathroom | utility room/kitchenette with door to the rear garden | The stairs to the first floor lead to three bedrooms, of which two are comfortable doubles, bedroom one with walk-in bay and fitted storage | Bedroom two to the rear with views of Jesmond Dene | Fully tiled family bathroom with four piece suite, including bath and walk-in shower. Externally, the property benefits from a delightful, low maintenance west facing front garden with paved patios, walled and fenced boundaries | Second garden, which again is low maintenance and accessed from the lower ground floor room or from Matthew Bank, offers a raised and decked patio with driveway and wooden gates leading to the road.