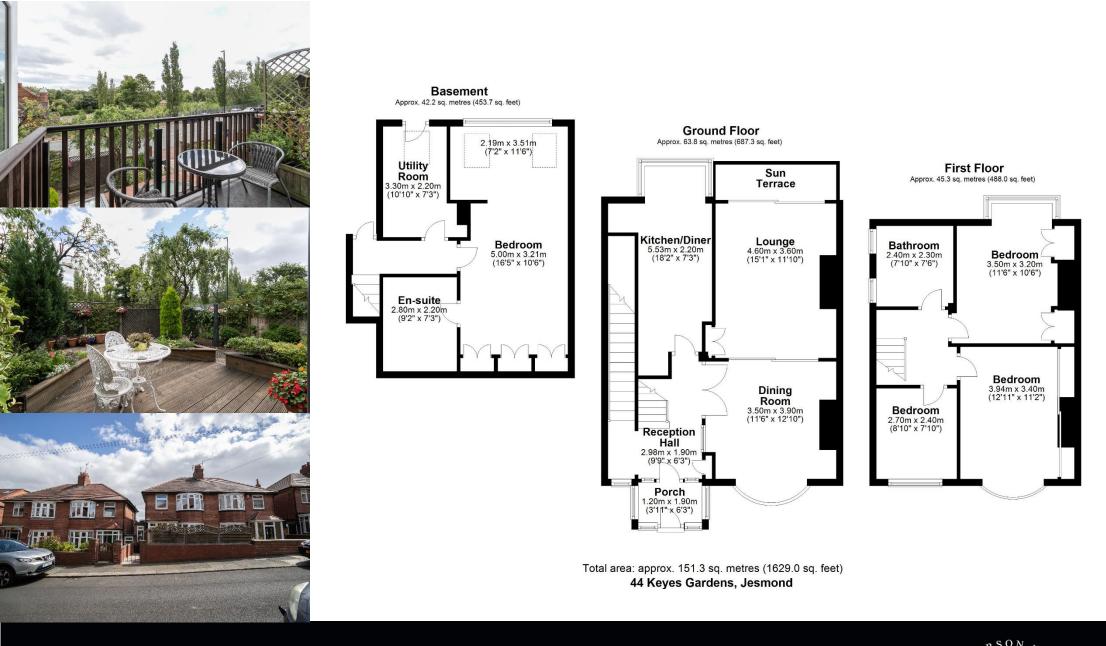

## EXTENDED SEMI-DETACHED FAMILY HOME, BOASTING FOUR BEDROOMS, TWO GARDENS, OPEN PLAN LOUNGE/DINER, KITCHEN/DINER, SUN TERRACE WITH OPEN ASPECT VIEWS OVER JESMOND DENE.

This great, extended four-bedroom, semi-detached family home, is ideally located on Keyes Gardens, High West Jesmond. Located just off from Jesmond Dene Road and Beatty Avenue, Keyes Gardens is ideally placed to provide easy access to outstanding local schooling, central Jesmond with its shops, cafes and restaurants, and also Ilford Road Metro Station which is a short walk away providing excellent links throughout the region.

The internal accommodation briefly comprises: Porch | Generous entrance hall with staircase to the first and lower ground floors | Dining room with walk-in bay and double doors to hallway and to lounge | Lounge with fireplace and sliding doors leading to the private sun terrace | Kitchen/diner with integrated appliances and views overlooking Jesmond Dene from the dining area | The stairs to the extended lower ground floor lead to a fantastic double bedroom, which is ideal for buyers with visiting relatives or could easily be converted into a separate apartment, with bespoke fitted storage and en-suite bathroom | utility room/kitchenette with door to the rear garden | The stairs to the first floor lead to three bedrooms, of which two are comfortable doubles, bedroom one with walk-in bay and fitted storage | Bedroom two to the rear with views of Jesmond Dene | Fully tiled family bathroom with four piece suite, including bath and walk-in shower. Externally, the property benefits from a delightful, low maintenance west facing front garden with paved patios, walled and fenced boundaries | Second garden, which again is low maintenance and accessed from the lower ground floor room or from Matthew Bank, offers a raised and decked patio with driveway and wooden gates leading to the road.