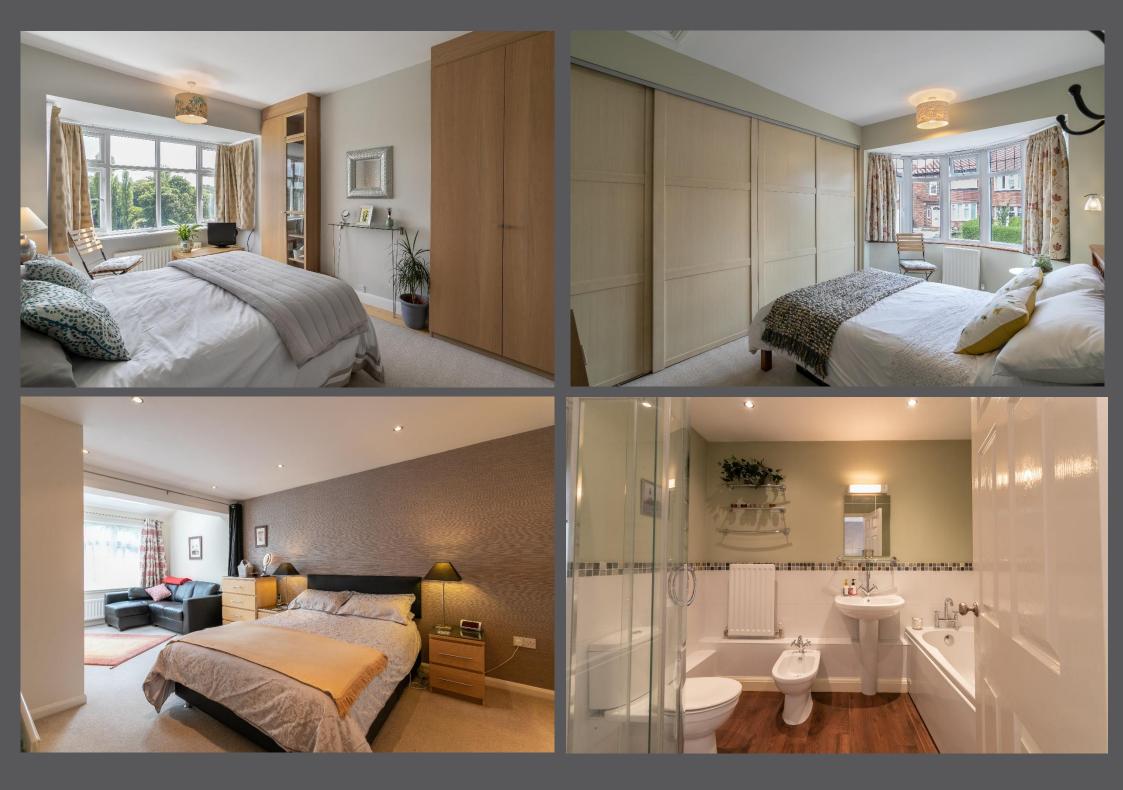

The internal accommodation briefly comprises: Porch | Generous entrance hall with staircase to the first and lower ground floors | Dining room with walk-in bay and double doors to hallway and to lounge | Lounge with fireplace and sliding doors leading to the private sun terrace | Kitchen/diner with integrated appliances and views overlooking Jesmond Dene from the dining area | The stairs to the extended lower ground floor lead to a fantastic double bedroom, which is ideal for buyers with visiting relatives or could easily be converted into a separate apartment, with bespoke fitted storage and en-suite bathroom | utility room/kitchenette with door to the rear garden | The stairs to the first floor lead to three bedrooms, of which two are comfortable doubles, bedroom one with walk-in bay and fitted storage | Bedroom two to the rear with views of Jesmond Dene | Fully tiled family bathroom with four piece suite, including bath and walk-in shower. Externally, the property benefits from a delightful, low maintenance west facing front garden with paved patios, walled and fenced boundaries | Second garden, which again is low maintenance and accessed from the lower ground floor room or from Matthew Bank, offers a raised and decked patio with driveway and wooden gates leading to the road.