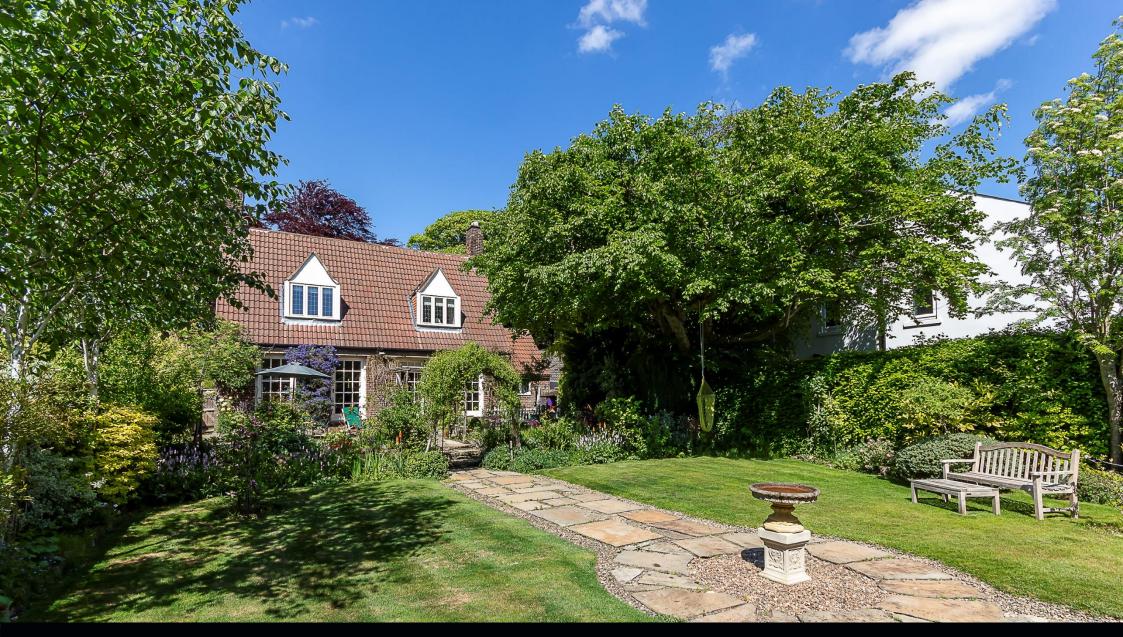

## The Rowans 11, Millfield Road, Whickham NE16 4QA Offers Over £650,000

The Rowans is a beautifully presented four bedroom detached house, with a stunning professionally landscaped garden, a large gated private driveway and a one and half sized attached garage. The impressive family home, circa 1920, has been in the same family for over 40 years, and occupies a lovely garden site, enjoying a southerly aspect to the rear, on this much sought after residential road in Whickham. The house has been improved and redesigned by the current owners in the last 8 years, with the addition of superb timber double glazed windows with leaded detail, and the relocation and fitting of a fabulous new family kitchen/breakfast room to the rear of the house, with a door opening to the stone terrace and garden.

Vestibule | Reception hallway with feature glazed display cabinet | Generous sitting room with excellent natural light from the windows and door opening to the terrace and garden | Music/family room with impressive cast iron range | Utility room with good storage | Cloakroom/wc | First floor | Attractive landing with large picture window | Four double bedrooms, with the two main bedrooms having beautiful views over the garden | Family bathroom/wc | Large gravel driveway with timber gate | One and a half garage Magnificent landscaped garden, with stone paved terrace and pathways, well stocked planted beds, mature trees including feature silver birch, and a timber shed.