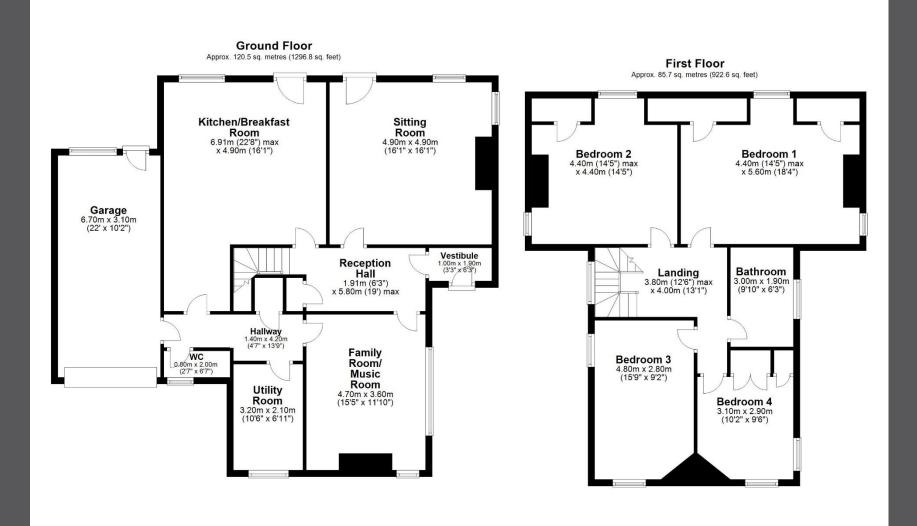

Services: Mains electric, gas, water and drainage | Tenure: Freehold | Council Tax: Band G Energy Performance Certificate: Rating E

Total area: approx. 206.2 sq. metres (2219.4 sq. feet)
The Rowans, 11 Millfield Road, Whickham