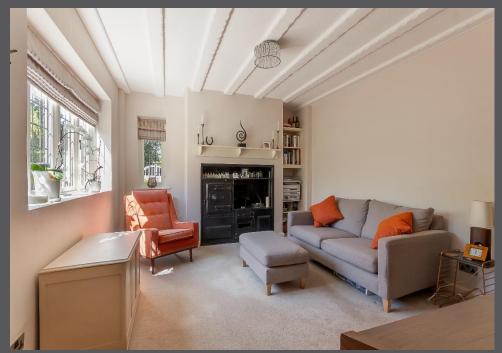

Vestibule | Reception hallway with feature glazed display cabinet | Generous sitting room with excellent natural light from the windows and door opening to the terrace and garden | Music/family room with impressive cast iron range | Utility room with good storage | Cloakroom/wc | First floor | Attractive landing with large picture window | Four double bedrooms, with the two main bedrooms having beautiful views over the garden | Family bathroom/wc | Large gravel driveway with timber gate | One and a half garage Magnificent landscaped garden, with stone paved terrace and pathways, well stocked planted beds, mature trees including feature silver birch, and a timber shed.