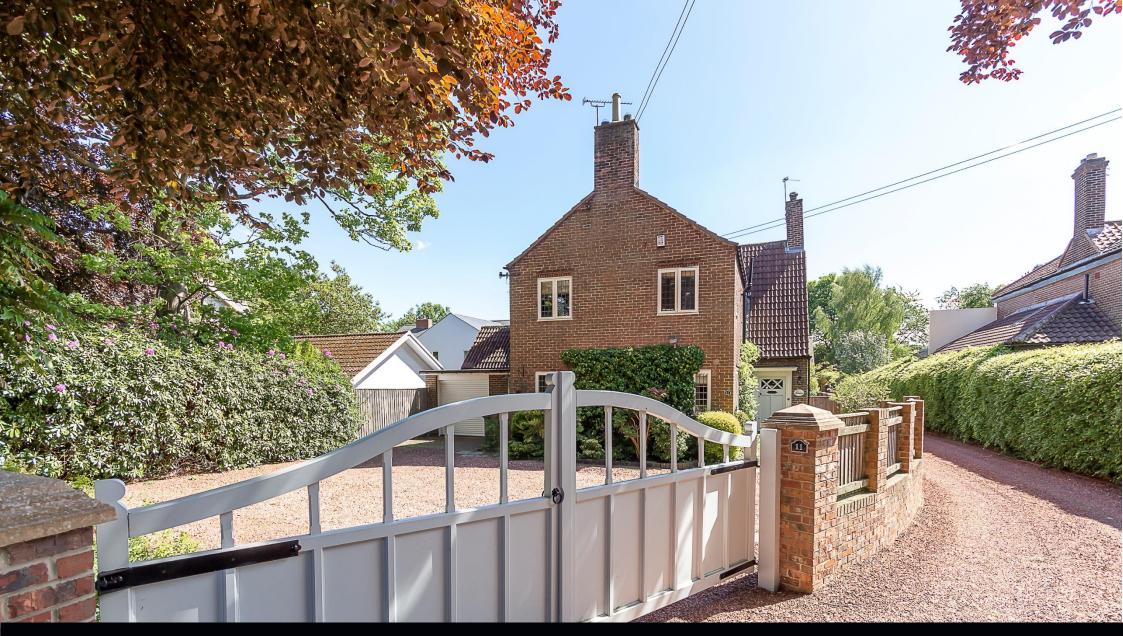

## The Rowans 11, Millfield Road, Whickham NE16 4QA Offers Over £650,000

The Rowans is a beautifully presented four bedroom detached house, with a stunning professionally landscaped garden, a large gated private driveway and a one and half sized attached garage. The impressive family home, circa 1920, has been in the same family for over 40 years, and occupies a lovely garden site, enjoying a southerly aspect to the rear, on this much sought after residential road in Whickham. The house has been improved and redesigned by the current owners in the last 8 years, with the addition of superb timber double glazed windows with leaded detail, and the relocation and fitting of a fabulous new family kitchen/breakfast room to the rear of the house, with a door opening to the stone terrace and garden.

Vestibule | Reception hallway with feature glazed display cabinet | Generous sitting room with excellent natural light from the windows and door opening to the terrace and garden | Music/family room with impressive cast iron range | Utility room with good storage | Cloakroom/wc | First floor | Attractive landing with large picture window | Four double bedrooms, with the two main bedrooms having beautiful views over the garden | Family bathroom/wc | Large gravel driveway with timber gate | One and a half garage Magnificent landscaped garden, with stone paved terrace and pathways, well stocked planted beds, mature trees including feature silver birch, and a timber shed.