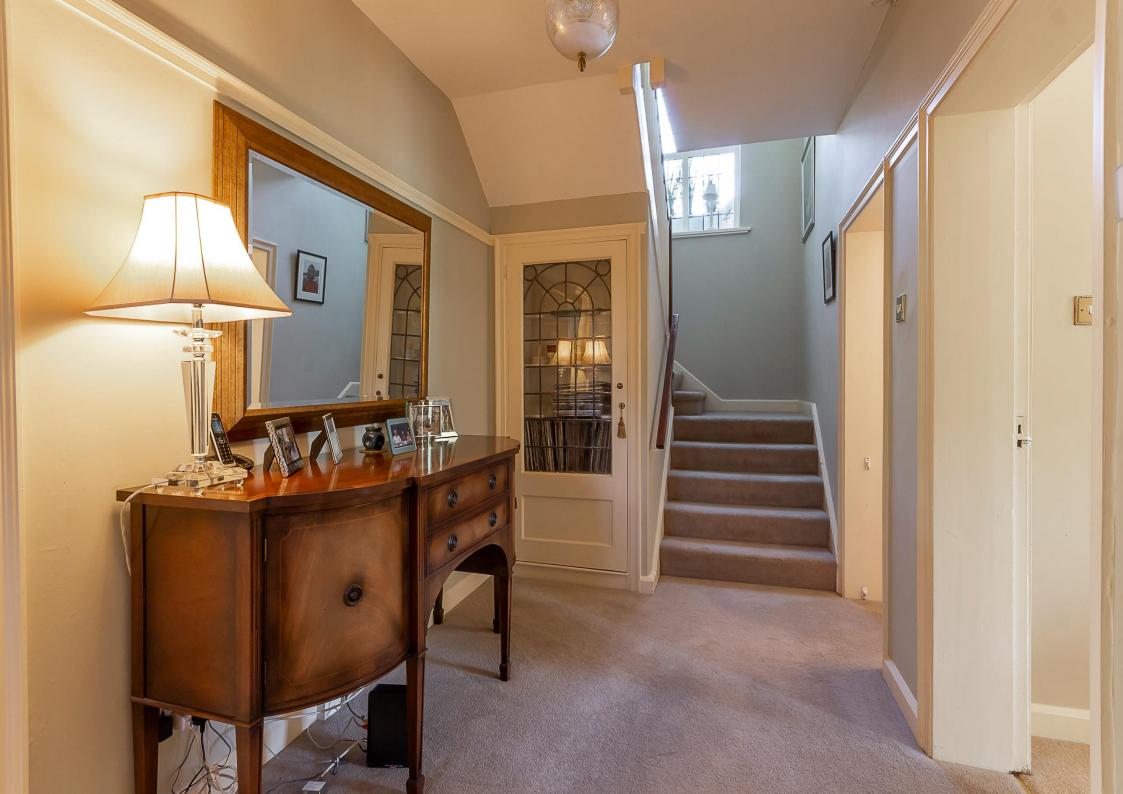

Vestibule | Reception hallway with feature glazed display cabinet | Generous sitting room with excellent natural light from the windows and door opening to the terrace and garden | Music/family room with impressive cast iron range | Utility room with good storage | Cloakroom/wc | First floor | Attractive landing with large picture window | Four double bedrooms, with the two main bedrooms having beautiful views over the garden | Family bathroom/wc | Large gravel driveway with timber gate | One and a half garage Magnificent landscaped garden, with stone paved terrace and pathways, well stocked planted beds, mature trees including feature silver birch, and a timber shed.