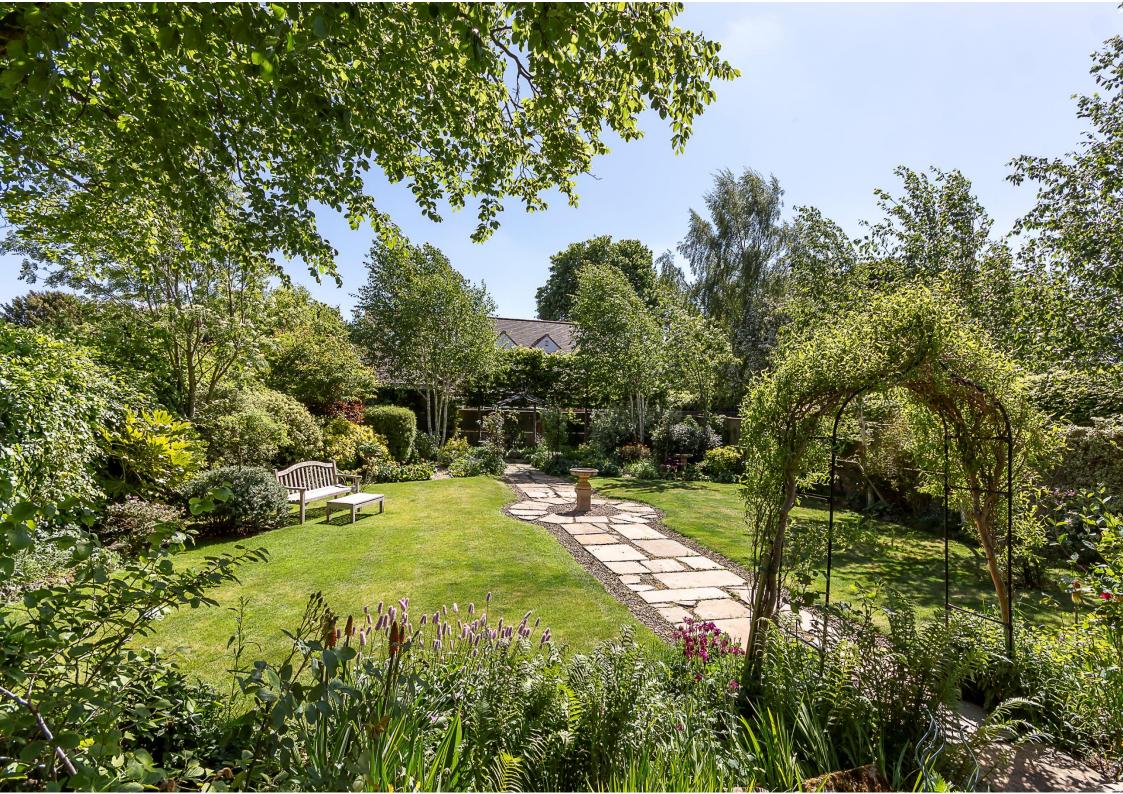

Vestibule | Reception hallway with feature glazed display cabinet | Generous sitting room with excellent natural light from the windows and door opening to the terrace and garden | Music/family room with impressive cast iron range | Utility room with good storage | Cloakroom/wc | First floor | Attractive landing with large picture window | Four double bedrooms, with the two main bedrooms having beautiful views over the garden | Family bathroom/wc | Large gravel driveway with timber gate | One and a half garage Magnificent landscaped garden, with stone paved terrace and pathways, well stocked planted beds, mature trees including feature silver birch, and a timber shed.