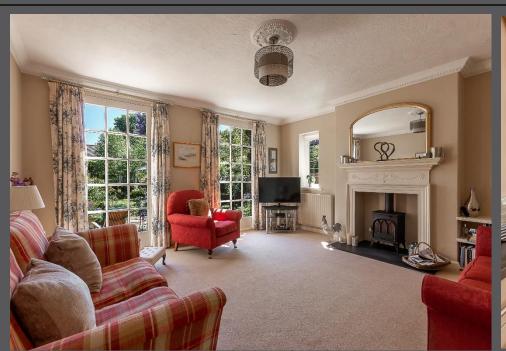

Vestibule | Reception hallway with feature glazed display cabinet | Generous sitting room with excellent natural light from the windows and door opening to the terrace and garden | Music/family room with impressive cast iron range | Utility room with good storage | Cloakroom/wc | First floor | Attractive landing with large picture window | Four double bedrooms, with the two main bedrooms having beautiful views over the garden | Family bathroom/wc | Large gravel driveway with timber gate | One and a half garage Magnificent landscaped garden, with stone paved terrace and pathways, well stocked planted beds, mature trees including feature silver birch, and a timber shed.