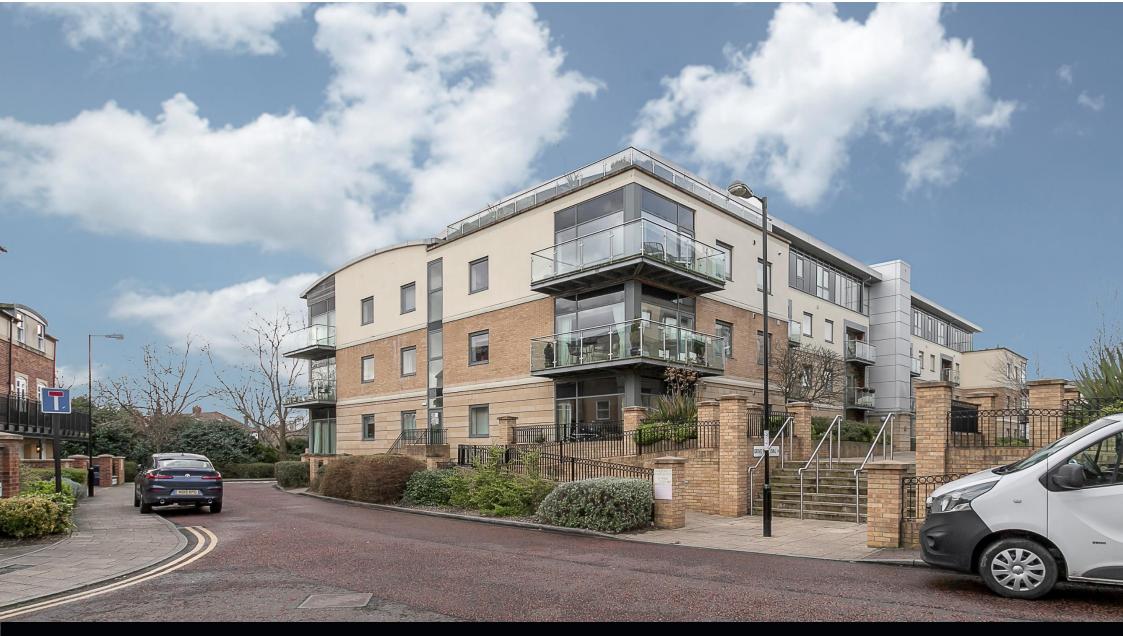

## 28 Grove Park Oval, Gosforth, Newcastle upon, NE3 1EG

Guide Price Guide Price £335,000

STYLISH CORNER APARTMENT WITH TWO DOUBLE BEDROOMS, TWO EN-SUITES, GENEROUS CORNER BALCONY, ALLOCATED UNDERGROUND PARKING SPACE, LIFT ACCESS & NO ONWARD CHAIN. This superb purpose-built apartment is ideally located at the popular Grove Park Oval development, Gosforth. Grove Park Oval, which was originally constructed in 2005 on the former Proctor & Gamble site, is well placed within Gosforth's Conservation Area and offers some of the finest modern apartments within central Gosforth and the city. The development is excellently placed to provide easy access to Gosforth High Street, with its shops, cafes and amenities whilst also being only a short walk to Ilford Road and South Gosforth Metro Stations providing excellent links into Newcastle City Centre and beyond. Boasting in excess of 1,000 sq.ft of internal living space, the accommodation briefly comprises: Communal entrance hall with secure entry phone system and lift and stairs to all floors | Private entrance at the second floor level | Generous entrance hall with guest WC and two store cupboards | Impressive 19ft lounge/diner with dual aspect picture windows and door to the balcony | Private corner balcony with glass balustrades and artificial lawn | 18ft