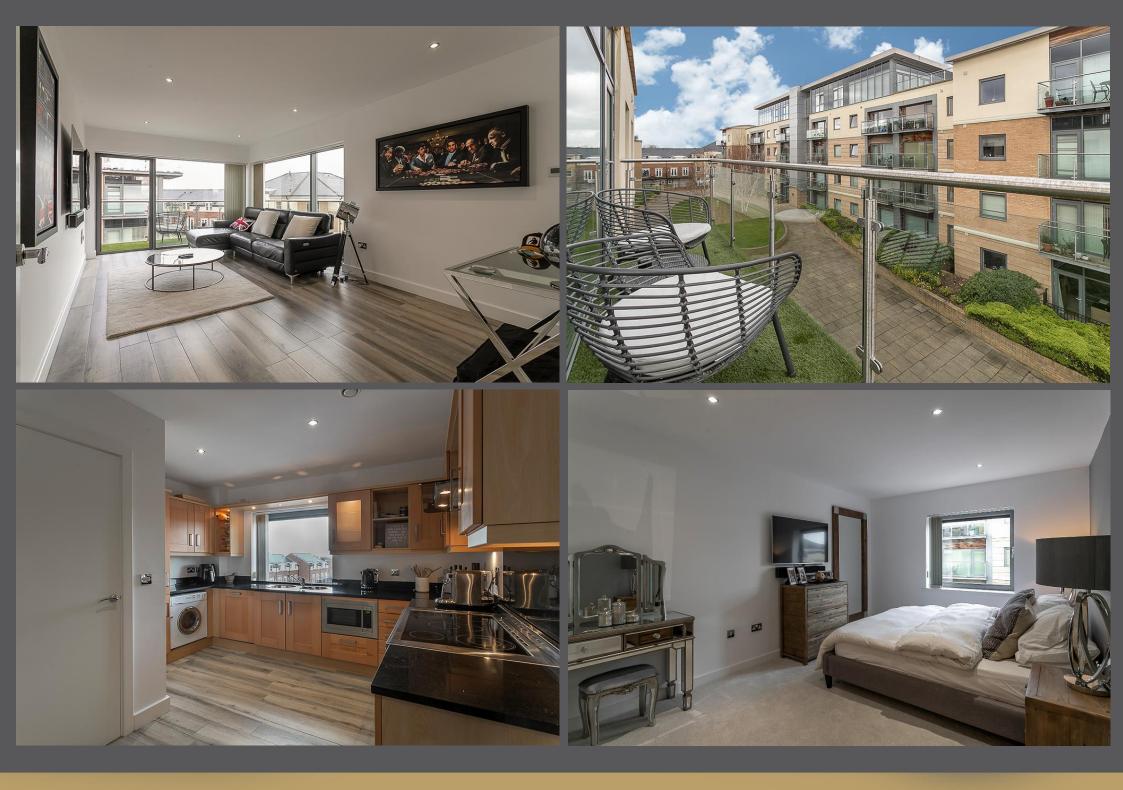

## 28 Grove Park Oval, Gosforth, Newcastle upon, NE3 1EG

Guide Price Guide Price £335,000

STYLISH CORNER APARTMENT WITH TWO DOUBLE BEDROOMS, TWO EN-SUITES, GENEROUS CORNER BALCONY, ALLOCATED UNDERGROUND PARKING SPACE, LIFT ACCESS & NO ONWARD CHAIN. This superb purpose-built apartment is ideally located at the popular Grove Park Oval development, Gosforth. Grove Park Oval, which was originally constructed in 2005 on the former Proctor & Gamble site, is well placed within Gosforth's Conservation Area and offers some of the finest modern apartments within central Gosforth and the city. The development is excellently placed to provide easy access to Gosforth High Street, with its shops, cafes and amenities whilst also being only a short walk to Ilford Road and South Gosforth Metro Stations providing excellent links into Newcastle City Centre and beyond. Boasting in excess of 1,000 sq.ft of internal living space, the accommodation briefly comprises: Communal entrance hall with secure entry phone system and lift and stairs to all floors | Private entrance at the second floor level | Generous entrance hall with guest WC and two store cupboards | Impressive 19ft lounge/diner with dual aspect picture windows and door to the balcony | Private corner balcony with glass balustrades and artificial lawn | 18ft