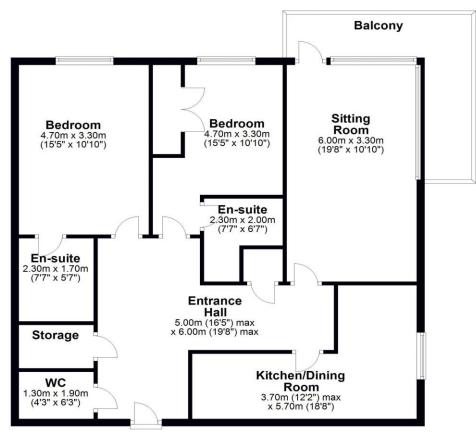

Ground Floor

Approx. 99.0 sq. metres (1065.4 sq. feet)

Total area: approx. 99.0 sq. metres (1065.4 sq. feet)

28 Grove Park Oval, Gosforth

All enquiries to our Gosforth Office | 95 High Street, Gosforth, Newcastle upon Tyne NE3 4AA T: 0191 213 0033 | www.sandersonyoung.co.uk