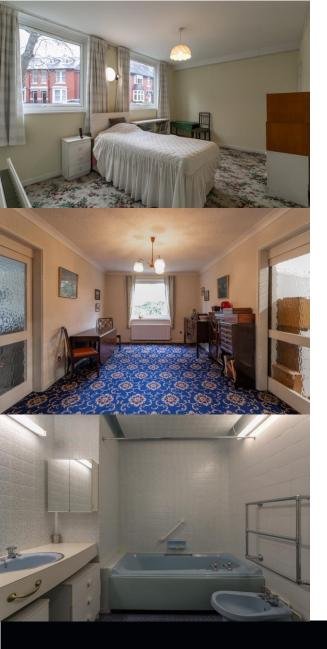

Boasting close to 1,600 sq ft (approx 148m2) of internal living space, the property briefly comprises: communal entrance lobby and hall at ground floor level with secure entry system, lift and stair access to all floors; Private entrance hall with two store cupboards | Impressive lounge with full width floor to ceiling windows incorporating double doors to private garden | Separate dining room (which could easily be converted into a third bedroom, if required) | Kitchen/breakfast room with door to communal gardens | Master double bedroom with fitted wardrobes, floor to ceiling window with doors to garden | Bathroom | Second double bedroom with fitted wardrobe and en-suite WC.

This wonderful ground floor apartment located in the popular and prestigious Little Dene development benefits from gas central heating and double glazing, communal gardens and parking with private underground double garage, a large and private south westerly low maintenance garden.