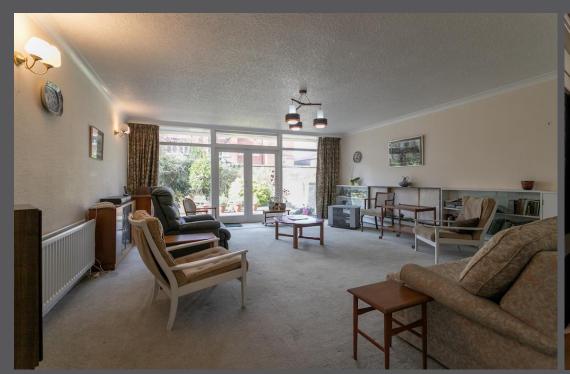

Boasting close to 1,600 sq ft (approx 148m2) of internal living space, the property briefly comprises: communal entrance lobby and hall at ground floor level with secure entry system, lift and stair access to all floors; Private entrance hall with two store cupboards | Impressive lounge with full width floor to ceiling windows incorporating double doors to private garden | Separate dining room (which could easily be converted into a third bedroom, if required) | Kitchen/breakfast room with door to communal gardens | Master double bedroom with fitted wardrobes, floor to ceiling window with doors to garden | Bathroom | Second double bedroom with fitted wardrobe and en-suite WC.