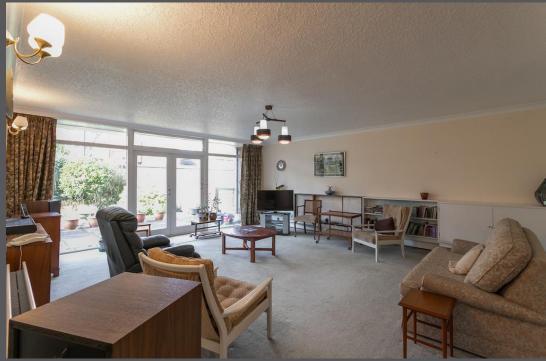

Boasting close to 1,600 sq ft (approx 148m2) of internal living space, the property briefly comprises: communal entrance lobby and hall at ground floor level with secure entry system, lift and stair access to all floors; Private entrance hall with two store cupboards | Impressive lounge with full width floor to ceiling windows incorporating double doors to private garden | Separate dining room (which could easily be converted into a third bedroom, if required) | Kitchen/breakfast room with door to communal gardens | Master double bedroom with fitted wardrobes, floor to ceiling window with doors to garden | Bathroom | Second double bedroom with fitted wardrobe and en-suite WC.