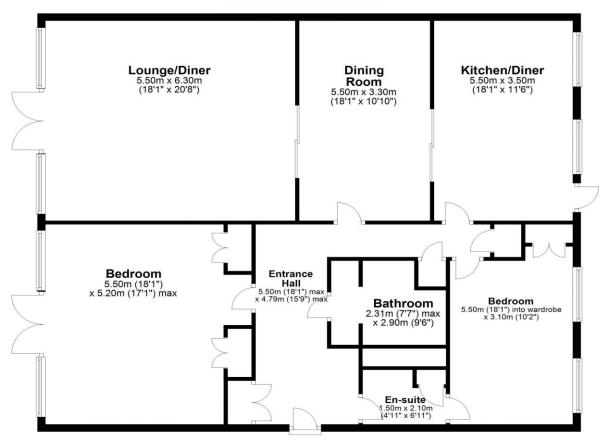

## **Ground Floor**

Approx. 147.6 sq. metres (1589.1 sq. feet)

Total area: approx. 147.6 sq. metres (1589.1 sq. feet)

12 Littledene, High west Jesmond

All enquiries to our Gosforth Office | 95 High Street, Gosforth, Newcastle upon Tyne NE3 4AA
T: 0191 213 0033 | www.sandersonyoung.co.uk