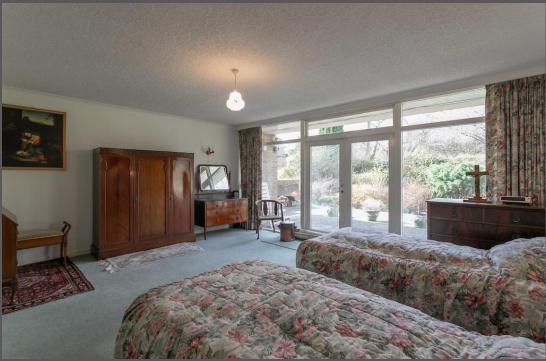

Boasting close to 1,600 sq ft (approx 148m2) of internal living space, the property briefly comprises: communal entrance lobby and hall at ground floor level with secure entry system, lift and stair access to all floors; Private entrance hall with two store cupboards | Impressive lounge with full width floor to ceiling windows incorporating double doors to private garden | Separate dining room (which could easily be converted into a third bedroom, if required) | Kitchen/breakfast room with door to communal gardens | Master double bedroom with fitted wardrobes, floor to ceiling window with doors to garden | Bathroom | Second double bedroom with fitted wardrobe and en-suite WC.

This wonderful ground floor apartment located in the popular and prestigious Little Dene development benefits from gas central heating and double glazing, communal gardens and parking with private underground double garage, a large and private south westerly low maintenance garden.