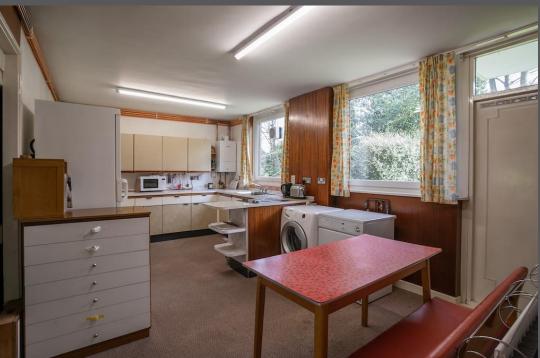

Boasting close to 1,600 sq ft (approx 148m2) of internal living space, the property briefly comprises: communal entrance lobby and hall at ground floor level with secure entry system, lift and stair access to all floors; Private entrance hall with two store cupboards | Impressive lounge with full width floor to ceiling windows incorporating double doors to private garden | Separate dining room (which could easily be converted into a third bedroom, if required) | Kitchen/breakfast room with door to communal gardens | Master double bedroom with fitted wardrobes, floor to ceiling window with doors to garden | Bathroom | Second double bedroom with fitted wardrobe and en-suite WC.