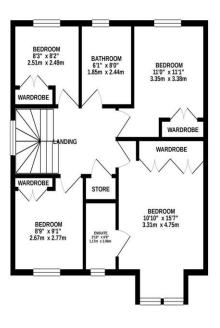

Boasting 1,200 sq.ft of internal living space, the accommodation briefly comprises:

Entrance hall with staircase to the first floor | Cloakroom/wc | Family room with French doors to front garden | 18ft lounge with walk-in bay | open plan kitchen/diner and family room with integrated appliances and French doors leading onto the rear garden | The first-floor landing gives access four bedrooms all with fitted storage | Bedroom one with en-suite shower room | Family bathroom Externally, the property offers a pleasant garden to the front with wrought iron fencing and to the rear a lawned garden with fenced boundaries and paved patio seating areas | The property also offers off street parking and access to a large, double garage providing secure parking for two vehicles with light, power. Well presented throughout, with double glazed windows and gas 'Combi' central heating this great family home simply demands an early inspection.

Services: Mains electric, gas, water and drainage | Tenure: Freehold | Council Tax: Band D | Energy Performance Certificate: Rating C

1ST FLOOR 570 sq.ft. (53.0 sq.m.) approx.

Whist every attempt has been made to ensure the accuracy of the floorplan contained here, measurements of obors, windows, rooms and any other items are approximate and no responsibility is taken for any error, omission or mis-statement. This plan is for illustrative purposes only and should be used as such by any prospective purchaser. The services, systems and appliances shown have not been tested and no guarantee as to their operability or efficiency can be given.