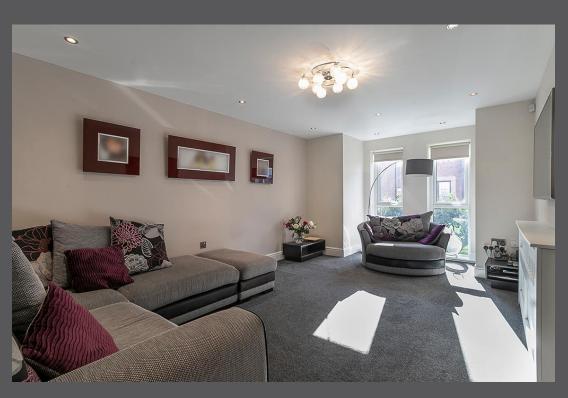

Boasting 1,200 sq.ft of internal living space, the accommodation briefly comprises:

Entrance hall with staircase to the first floor | Cloakroom/wc | Family room with French doors to front garden | 18ft lounge with walk-in bay | open plan kitchen/diner and family room with integrated appliances and French doors leading onto the rear garden | The first-floor landing gives access four bedrooms all with fitted storage | Bedroom one with en-suite shower room | Family bathroom Externally, the property offers a pleasant garden to the front with wrought iron fencing and to the rear a lawned garden with fenced boundaries and paved patio seating areas | The property also offers off street parking and access to a large, double garage providing secure parking for two vehicles with light, power. Well presented throughout, with double glazed windows and gas 'Combi' central heating this great family home simply demands an early inspection.