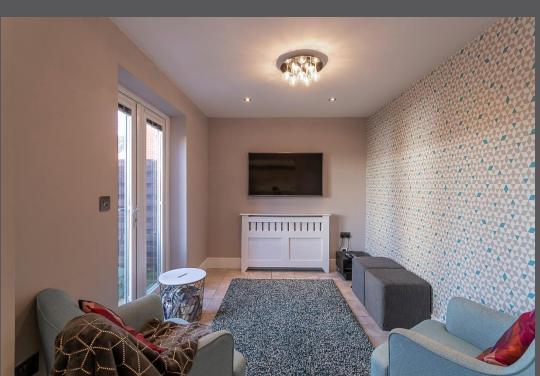

Boasting 1,200 sq.ft of internal living space, the accommodation briefly comprises:

Entrance hall with staircase to the first floor | Cloakroom/wc | Family room with French doors to front garden | 18ft lounge with walk-in bay | open plan kitchen/diner and family room with integrated appliances and French doors leading onto the rear garden | The first-floor landing gives access four bedrooms all with fitted storage | Bedroom one with en-suite shower room | Family bathroom Externally, the property offers a pleasant garden to the front with wrought iron fencing and to the rear a lawned garden with fenced boundaries and paved patio seating areas | The property also offers off street parking and access to a large, double garage providing secure parking for two vehicles with light, power. Well presented throughout, with double glazed windows and gas 'Combi' central heating this great family home simply demands an early inspection.