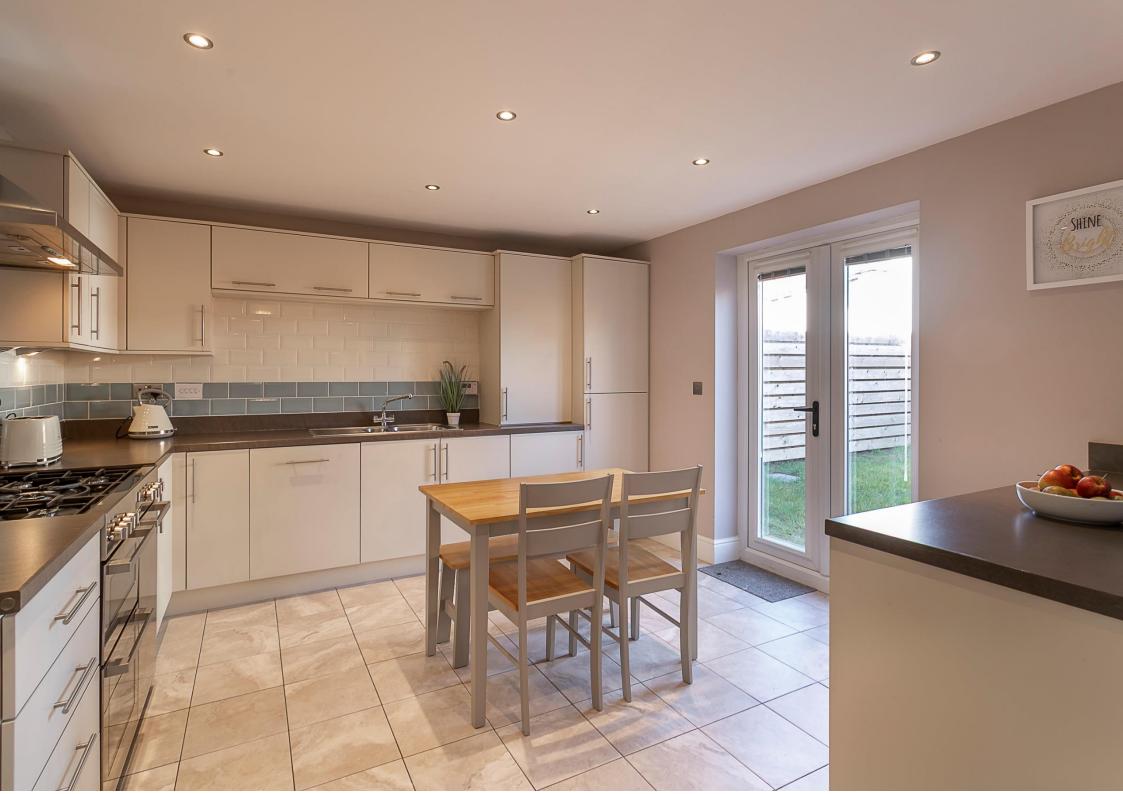

Boasting 1,200 sq.ft of internal living space, the accommodation briefly comprises:

Entrance hall with staircase to the first floor | Cloakroom/wc | Family room with French doors to front garden | 18ft lounge with walk-in bay | open plan kitchen/diner and family room with integrated appliances and French doors leading onto the rear garden | The first-floor landing gives access four bedrooms all with fitted storage | Bedroom one with en-suite shower room | Family bathroom Externally, the property offers a pleasant garden to the front with wrought iron fencing and to the rear a lawned garden with fenced boundaries and paved patio seating areas | The property also offers off street parking and access to a large, double garage providing secure parking for two vehicles with light, power. Well presented throughout, with double glazed windows and gas 'Combi' central heating this great family home simply demands an early inspection.