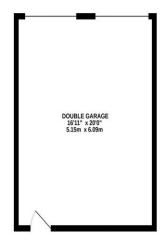

Boasting 1,200 sq.ft of internal living space, the accommodation briefly comprises:

Entrance hall with staircase to the first floor | Cloakroom/wc | Family room with French doors to front garden | 18ft lounge with walk-in bay | open plan kitchen/diner and family room with integrated appliances and French doors leading onto the rear garden | The first-floor landing gives access four bedrooms all with fitted storage | Bedroom one with en-suite shower room | Family bathroom Externally, the property offers a pleasant garden to the front with wrought iron fencing and to the rear a lawned garden with fenced boundaries and paved patio seating areas | The property also offers off street parking and access to a large, double garage providing secure parking for two vehicles with light, power. Well presented throughout, with double glazed windows and gas 'Combi' central heating this great family home simply demands an early inspection.

Services: Mains electric, gas, water and drainage | Tenure: Freehold | Council Tax: Band D | Energy Performance Certificate: Rating C

1ST FLOOR 570 sq.ft. (53.0 sq.m.) approx.

Whist every attempt has been made to ensure the accuracy of the floorplan contained here, measurements of obors, windows, rooms and any other items are approximate and no responsibility is taken for any error, omission or mis-statement. This plan is for illustrative purposes only and should be used as such by any prospective purchaser. The services, systems and appliances shown have not been tested and no guarantee as to their operability or efficiency can be given.