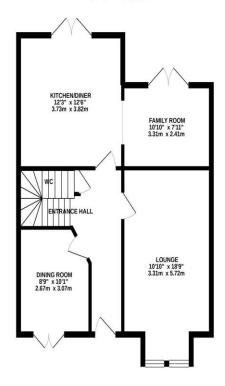

Boasting 1,200 sq.ft of internal living space, the accommodation briefly comprises:

Entrance hall with staircase to the first floor | Cloakroom/wc | Family room with French doors to front garden | 18ft lounge with walk-in bay | open plan kitchen/diner and family room with integrated appliances and French doors leading onto the rear garden | The first-floor landing gives access four bedrooms all with fitted storage | Bedroom one with en-suite shower room | Family bathroom Externally, the property offers a pleasant garden to the front with wrought iron fencing and to the rear a lawned garden with fenced boundaries and paved patio seating areas | The property also offers off street parking and access to a large, double garage providing secure parking for two vehicles with light, power. Well presented throughout, with double glazed windows and gas 'Combi' central heating this great family home simply demands an early inspection.

Services: Mains electric, gas, water and drainage | Tenure: Freehold | Council Tax: Band D | Energy Performance Certificate: Rating C

1ST FLOOR 570 sq.ft. (53.0 sq.m.) approx.

Whist every attempt has been made to ensure the accuracy of the floorplan contained here, measurements of obors, windows, rooms and any other items are approximate and no responsibility is taken for any error, omission or mis-statement. This plan is for illustrative purposes only and should be used as such by any prospective purchaser. The services, systems and appliances shown have not been tested and no guarantee as to their operability or efficiency can be given.