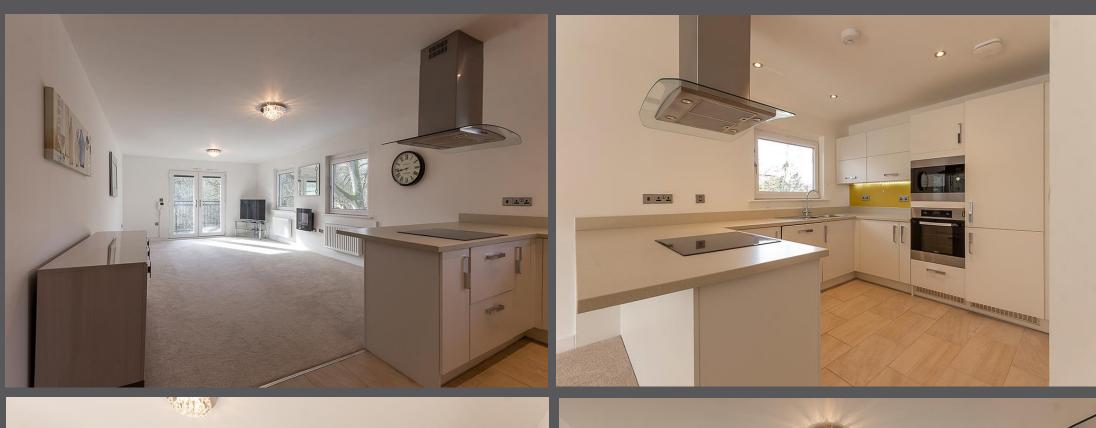

## Guide Price £335,000

A lovely two bedroom apartment located on the second floor of this much sought after modern development, close to Ponteland village with its excellent range of shops, cafes, bars/restaurants and local amenities. The 'Wentworth' style apartment, built by Linden Homes in 2016, is one of only six within this exclusive development and has an excellent corner position with a south and west dual aspect, and private balcony overlooking the River Pont. The apartment has a fabulous and spacious open plan kitchen/living room with a private south facing balcony with open views over Ponteland Park. The apartment has been further improved by the current owner with a newly fitted walk in shower to the ensuite, electric fire and a second secure entry phone installed to the living room.

The apartment benefits from a secure entry system, one covered allocated parking space and lift and stair access to all levels. Communal entrance | Secure telephone and video entry | Lift to all floors | Reception hallway | Utility cupboard with plumbing for washing machine and airing cupboard housing the water tank Impressive open plan living area with excellent natural light from the French doors to the private balcony and additional windows to the side elevation | Stylish contemporary fitted kitchen with breakfast bar and integrated appliances | Generous master bedroom | Ensuite shower room/wc | Second double bedroom Family bathroom/wc | South facing balcony with views over Ponteland Park | Allocated parking for one car in the undercover car park and visitor parking | No upward chain