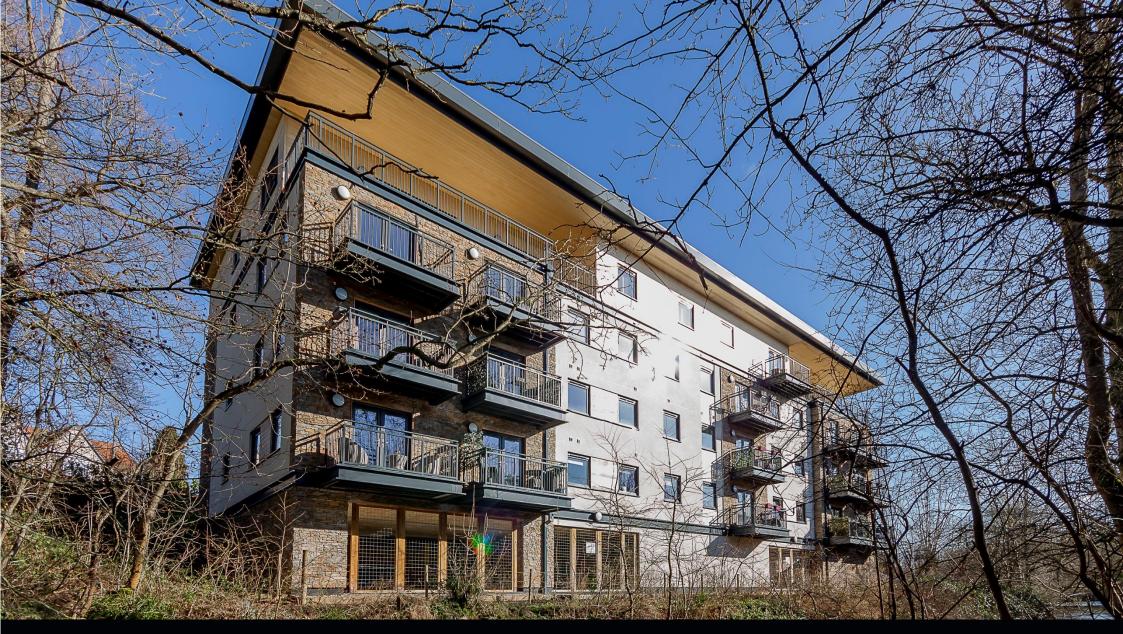

10 Mill Rise West Road, Ponteland

## Guide Price £335,000

A lovely two bedroom apartment located on the second floor of this much sought after modern development, close to Ponteland village with its excellent range of shops, cafes, bars/restaurants and local amenities. The 'Wentworth' style apartment, built by Linden Homes in 2016, is one of only six within this exclusive development and has an excellent corner position with a south and west dual aspect, and private balcony overlooking the River Pont. The apartment has a fabulous and spacious open plan kitchen/living room with a private south facing balcony with open views over Ponteland Park. The apartment has been further improved by the current owner with a newly fitted walk in shower to the ensuite, electric fire and a second secure entry phone installed to the living room.