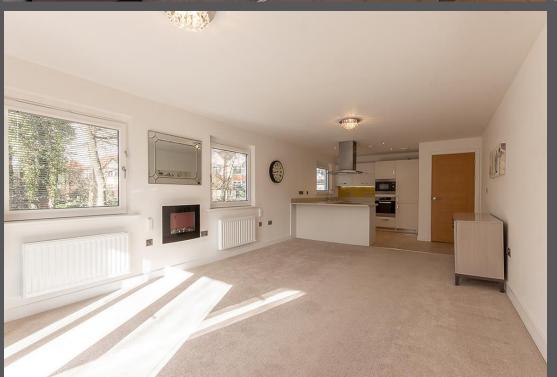

## Guide Price £335,000

A lovely two bedroom apartment located on the second floor of this much sought after modern development, close to Ponteland village with its excellent range of shops, cafes, bars/restaurants and local amenities. The 'Wentworth' style apartment, built by Linden Homes in 2016, is one of only six within this exclusive development and has an excellent corner position with a south and west dual aspect, and private balcony overlooking the River Pont. The apartment has a fabulous and spacious open plan kitchen/living room with a private south facing balcony with open views over Ponteland Park. The apartment has been further improved by the current owner with a newly fitted walk in shower to the ensuite, electric fire and a second secure entry phone installed to the living room.

The apartment benefits from a secure entry system, one covered allocated parking space and lift and stair access to all levels. Communal entrance | Secure telephone and video entry | Lift to all floors | Reception hallway | Utility cupboard with plumbing for washing machine and airing cupboard housing the water tank Impressive open plan living area with excellent natural light from the French doors to the private balcony and additional windows to the side elevation | Stylish contemporary fitted kitchen with breakfast bar and integrated appliances | Generous master bedroom | Ensuite shower room/wc | Second double bedroom Family bathroom/wc | South facing balcony with views over Ponteland Park | Allocated parking for one car in the undercover car park and visitor parking | No upward chain