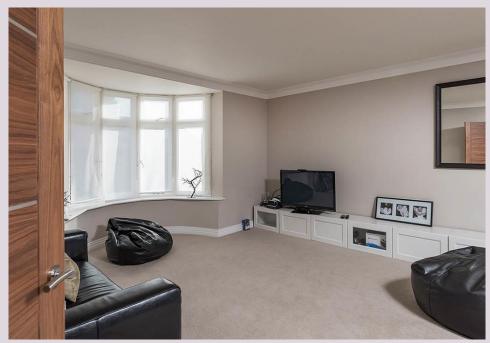

Double door entrance to reception hallway | Cloakroom/wc | Sitting room | Dining room | Two large reception rooms with views over the garden and a glass atrium roof | Magnificent family kitchen/breakfast room with contemporary cabinets and integrated appliances | Stairs to lower ground floor - Cinema room/gymnasium | First floor landing | Master bedroom suite with walk in dressing room and luxury en suite bathroom/wc | Four double bedroom suites, all with fitted wardrobes and en suite shower rooms/wc | Second floor | Teenagers bed/sitting room with en suite shower and walk in storage space