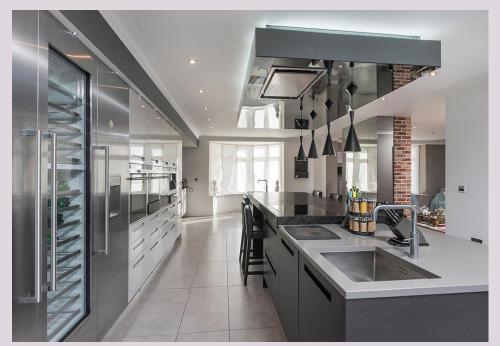

Double door entrance to reception hallway | Cloakroom/wc | Sitting room | Dining room | Two large reception rooms with views over the garden and a glass atrium roof | Magnificent family kitchen/breakfast room with contemporary cabinets and integrated appliances | Stairs to lower ground floor - Cinema room/gymnasium | First floor landing | Master bedroom suite with walk in dressing room and luxury en suite bathroom/wc | Four double bedroom suites, all with fitted wardrobes and en suite shower rooms/wc | Second floor | Teenagers bed/sitting room with en suite shower and walk in storage space