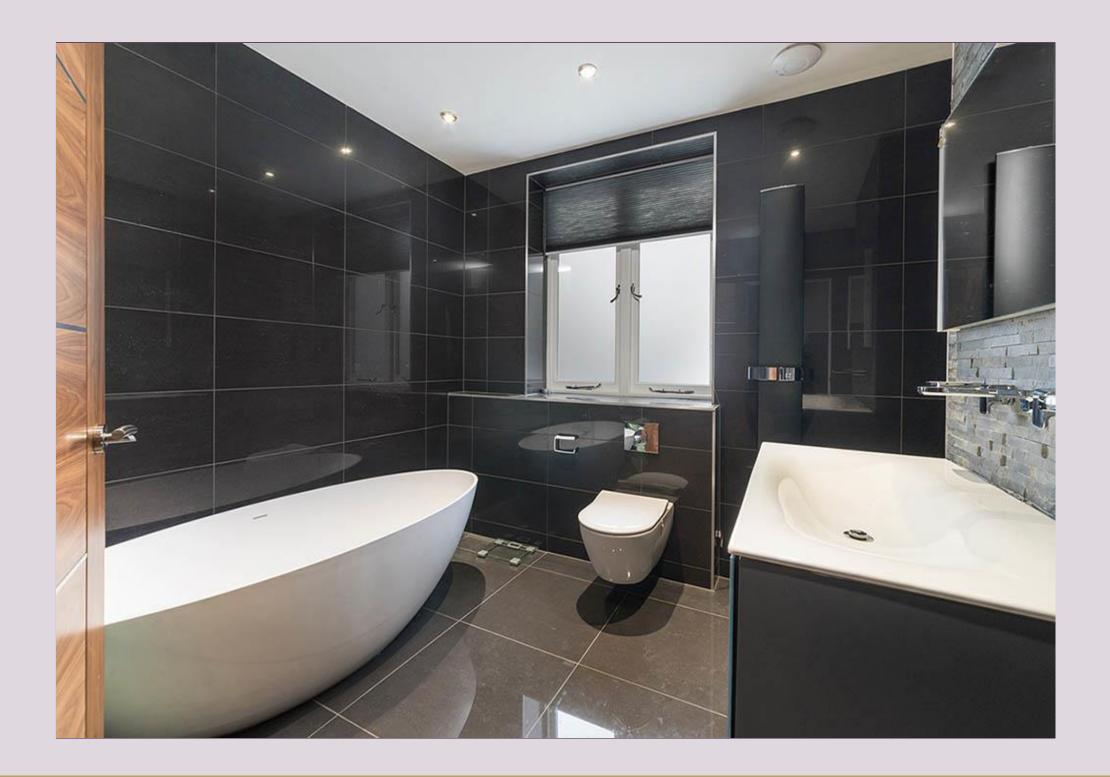

Double door entrance to reception hallway | Cloakroom/wc | Sitting room | Dining room | Two large reception rooms with views over the garden and a glass atrium roof | Magnificent family kitchen/breakfast room with contemporary cabinets and integrated appliances | Stairs to lower ground floor - Cinema room/gymnasium | First floor landing | Master bedroom suite with walk in dressing room and luxury en suite bathroom/wc | Four double bedroom suites, all with fitted wardrobes and en suite shower rooms/wc | Second floor | Teenagers bed/sitting room with en suite shower and walk in storage space