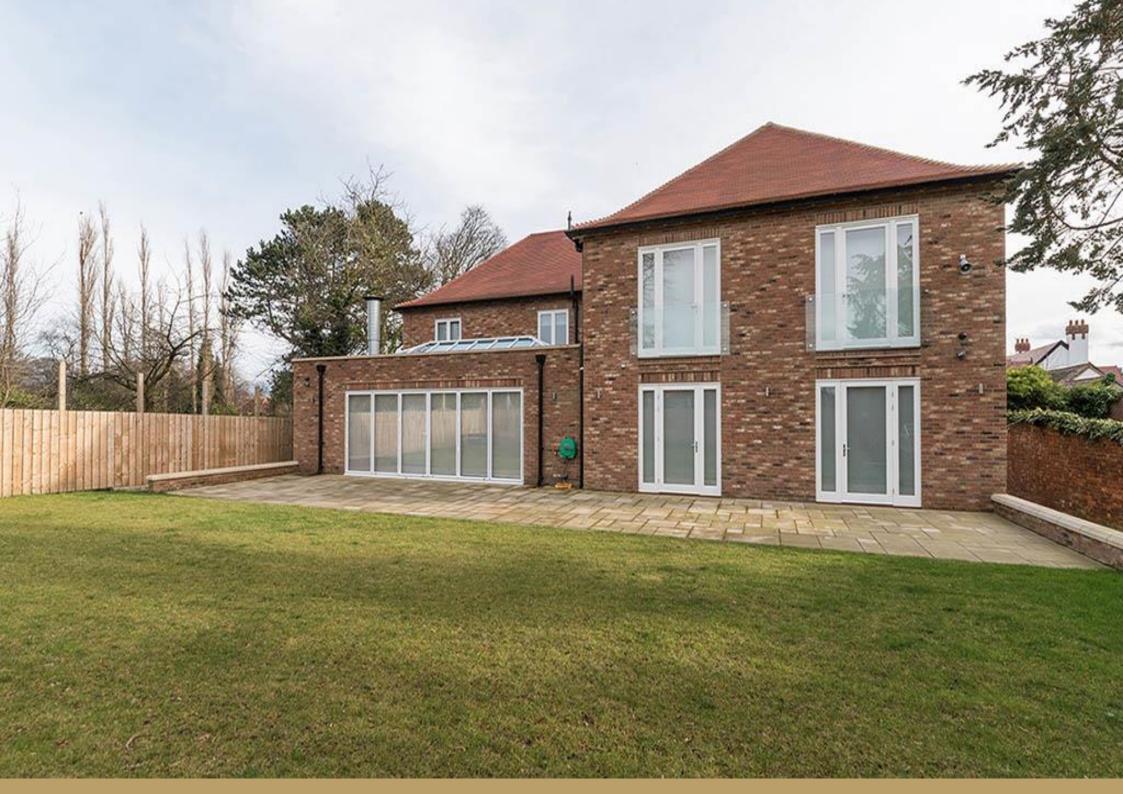

## Glenariff, Melbury Road, Jesmond Park West, Newcastle Upon Tyne NE7 7DE Guide Price £1.950.000

Glenariff is an impressive 5/6 bedroom detached home in a much sought after residential road, close to Jesmond Dene, rebuilt and re-modelled by the current owner in recent years to create a fabulous family home, with a contemporary finish throughout. The house is approached via double gates leading to a large driveway and courtyard, and a double detached garage. The house is finished to a high specification throughout with quality kitchen and bathroom fittings.

Double door entrance to reception hallway | Cloakroom/wc | Sitting room | Dining room | Two large reception rooms with views over the garden and a glass atrium roof | Magnificent family kitchen/breakfast room with contemporary cabinets and integrated appliances | Stairs to lower ground floor - Cinema room/gymnasium | First floor landing | Master bedroom suite with walk in dressing room and luxury en suite bathroom/wc | Four double bedroom suites, all with fitted wardrobes and en suite shower rooms/wc | Second floor | Teenagers bed/sitting room with en suite shower and walk in storage space