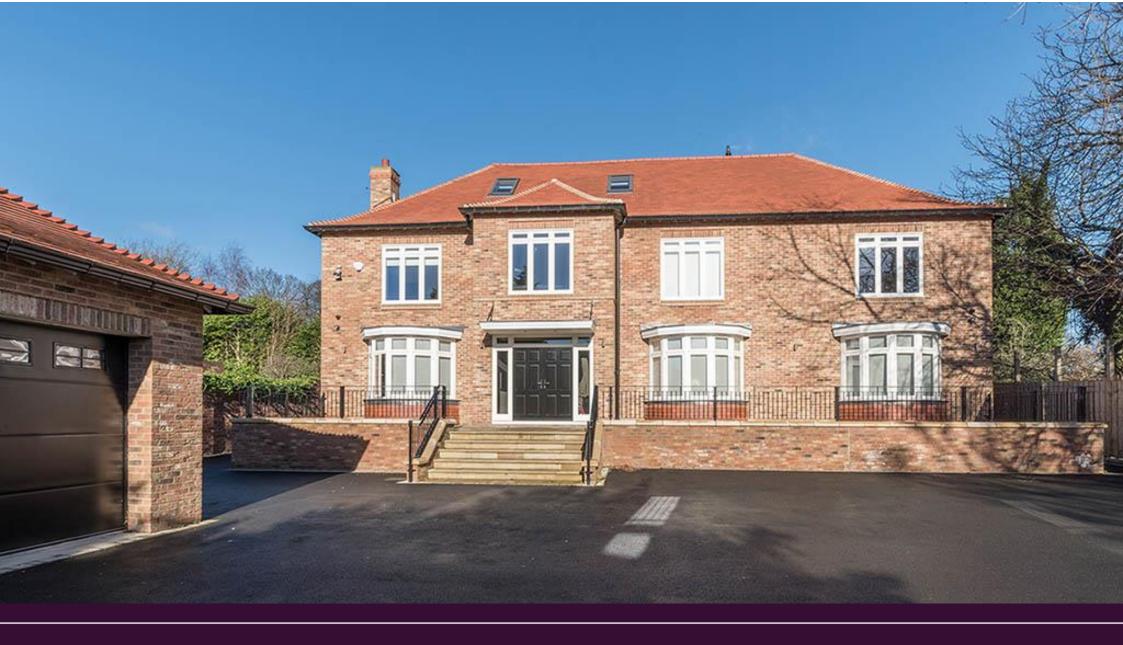

## Glenariff, Melbury Road, Jesmond Park West, Newcastle Upon Tyne NE7 7DE Guide Price £1.950.000

Glenariff is an impressive 5/6 bedroom detached home in a much sought after residential road, close to Jesmond Dene, rebuilt and re-modelled by the current owner in recent years to create a fabulous family home, with a contemporary finish throughout. The house is approached via double gates leading to a large driveway and courtyard, and a double detached garage. The house is finished to a high specification throughout with quality kitchen and bathroom fittings.

Double door entrance to reception hallway | Cloakroom/wc | Sitting room | Dining room | Two large reception rooms with views over the garden and a glass atrium roof | Magnificent family kitchen/breakfast room with contemporary cabinets and integrated appliances | Stairs to lower ground floor - Cinema room/gymnasium | First floor landing | Master bedroom suite with walk in dressing room and luxury en suite bathroom/wc | Four double bedroom suites, all with fitted wardrobes and en suite shower rooms/wc | Second floor | Teenagers bed/sitting room with en suite shower and walk in storage space