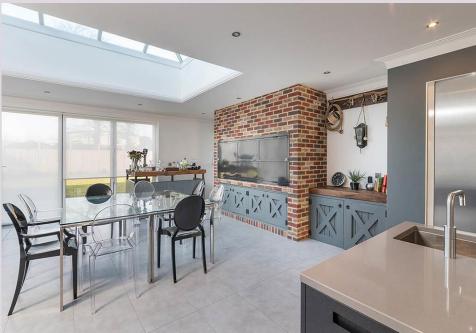

Double door entrance to reception hallway | Cloakroom/wc | Sitting room | Dining room | Two large reception rooms with views over the garden and a glass atrium roof | Magnificent family kitchen/breakfast room with contemporary cabinets and integrated appliances | Stairs to lower ground floor - Cinema room/gymnasium | First floor landing | Master bedroom suite with walk in dressing room and luxury en suite bathroom/wc | Four double bedroom suites, all with fitted wardrobes and en suite shower rooms/wc | Second floor | Teenagers bed/sitting room with en suite shower and walk in storage space