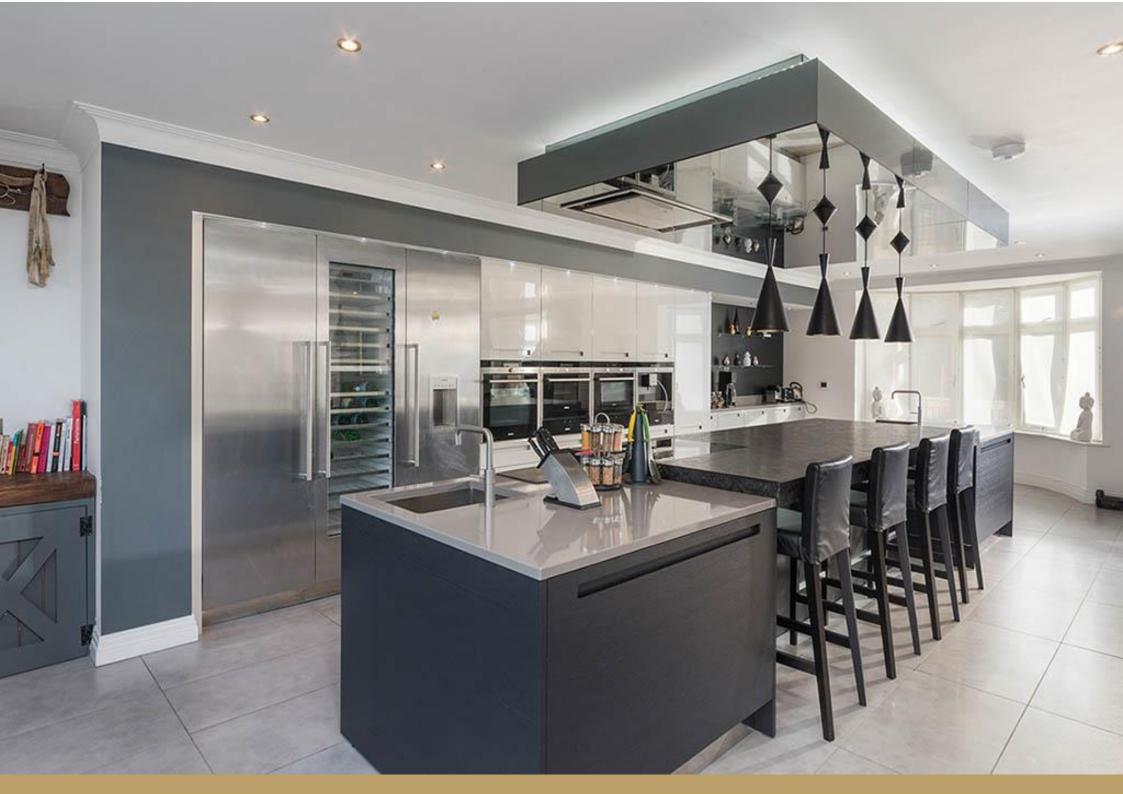

Double door entrance to reception hallway | Cloakroom/wc | Sitting room | Dining room | Two large reception rooms with views over the garden and a glass atrium roof | Magnificent family kitchen/breakfast room with contemporary cabinets and integrated appliances | Stairs to lower ground floor - Cinema room/gymnasium | First floor landing | Master bedroom suite with walk in dressing room and luxury en suite bathroom/wc | Four double bedroom suites, all with fitted wardrobes and en suite shower rooms/wc | Second floor | Teenagers bed/sitting room with en suite shower and walk in storage space