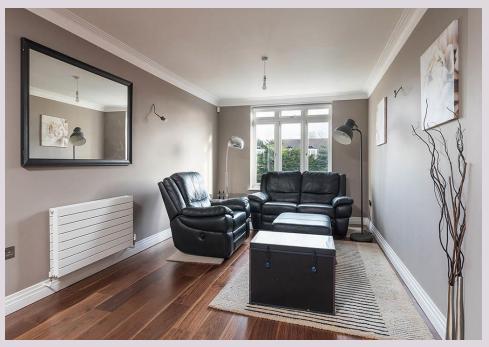

Double door entrance to reception hallway | Cloakroom/wc | Sitting room | Dining room | Two large reception rooms with views over the garden and a glass atrium roof | Magnificent family kitchen/breakfast room with contemporary cabinets and integrated appliances | Stairs to lower ground floor - Cinema room/gymnasium | First floor landing | Master bedroom suite with walk in dressing room and luxury en suite bathroom/wc | Four double bedroom suites, all with fitted wardrobes and en suite shower rooms/wc | Second floor | Teenagers bed/sitting room with en suite shower and walk in storage space