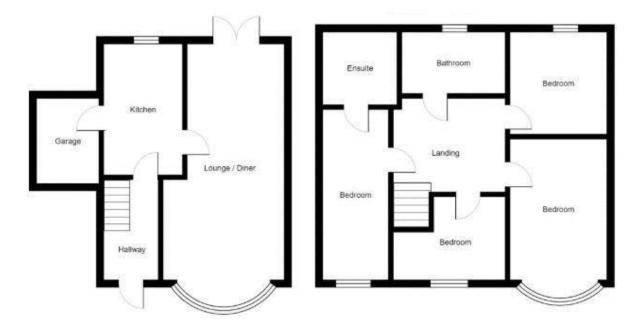

43 Church Avenue, Gosforth

Whilst every attempt has been made to ensure the accuracy of the floor plan contained here, measurements of doors, windows, rooms and any other items are approximate and no responsibility is taken for any error, omission, or mis-statement. This plan is for illustrative purposes only and should be used as such by any prospective purchaser.