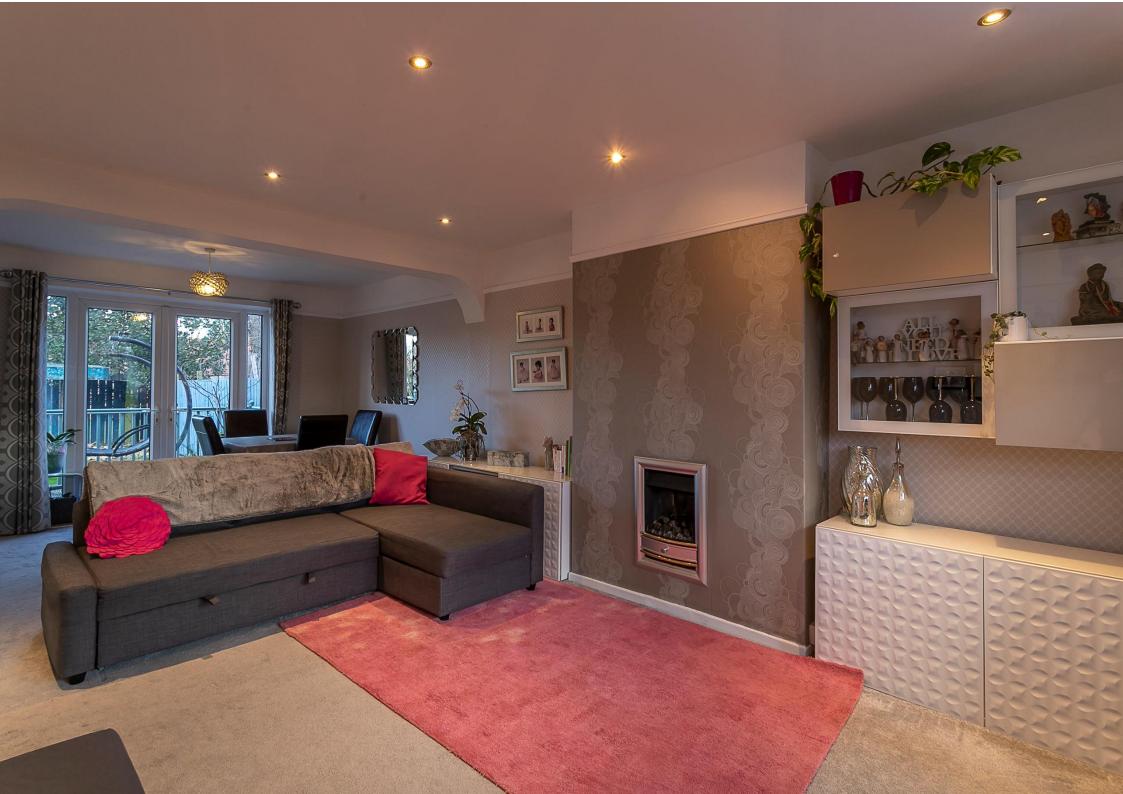

The property briefly comprises: Entrance hall with stairs to the first floor | Open plan lounge/diner with dual aspect, feature fireplace and walk-in bay window | Kitchen with access to integral garage | The stairs to the first floor lead to four bedrooms of which three are comfortable doubles, Bedroom three, which is extended over the garage offers a re-fitted, en-suite shower room | Family bathroom | Externally, there is a fantastic block paved driveway providing off street parking for two cars | Single integral garage to the front | To the rear, a delightful enclosed garden which is laid mainly to lawn with raised and decked seating area and fenced boundaries.