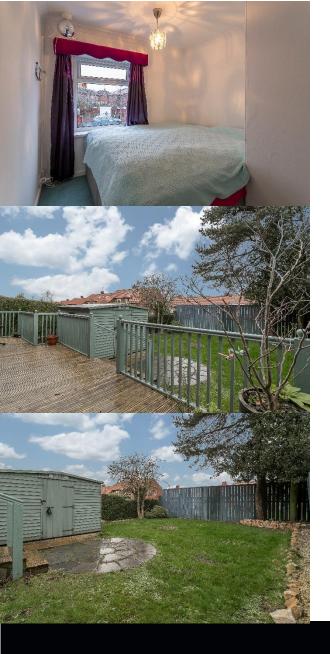

The property briefly comprises: Entrance hall with stairs to the first floor | Open plan lounge/diner with dual aspect, feature fireplace and walk-in bay window | Kitchen with access to integral garage | The stairs to the first floor lead to four bedrooms of which three are comfortable doubles, Bedroom three, which is extended over the garage offers a re-fitted, en-suite shower room | Family bathroom | Externally, there is a fantastic block paved driveway providing off street parking for two cars | Single integral garage to the front | To the rear, a delightful enclosed garden which is laid mainly to lawn with raised and decked seating area and fenced boundaries.