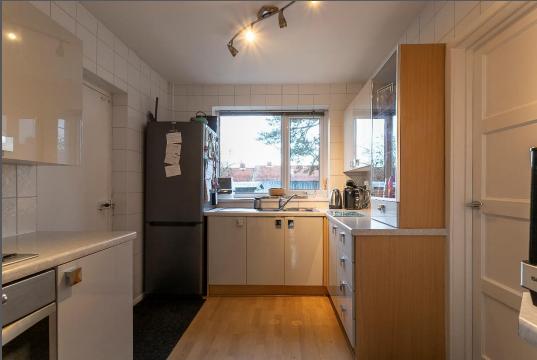

The property briefly comprises: Entrance hall with stairs to the first floor | Open plan lounge/diner with dual aspect, feature fireplace and walk-in bay window | Kitchen with access to integral garage | The stairs to the first floor lead to four bedrooms of which three are comfortable doubles, Bedroom three, which is extended over the garage offers a re-fitted, en-suite shower room | Family bathroom | Externally, there is a fantastic block paved driveway providing off street parking for two cars | Single integral garage to the front | To the rear, a delightful enclosed garden which is laid mainly to lawn with raised and decked seating area and fenced boundaries.