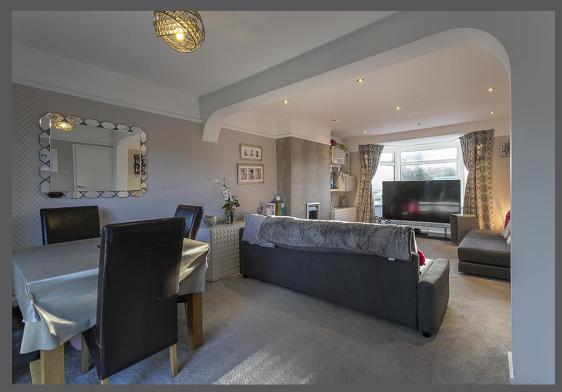

The property briefly comprises: Entrance hall with stairs to the first floor | Open plan lounge/diner with dual aspect, feature fireplace and walk-in bay window | Kitchen with access to integral garage | The stairs to the first floor lead to four bedrooms of which three are comfortable doubles, Bedroom three, which is extended over the garage offers a re-fitted, en-suite shower room | Family bathroom | Externally, there is a fantastic block paved driveway providing off street parking for two cars | Single integral garage to the front | To the rear, a delightful enclosed garden which is laid mainly to lawn with raised and decked seating area and fenced boundaries.