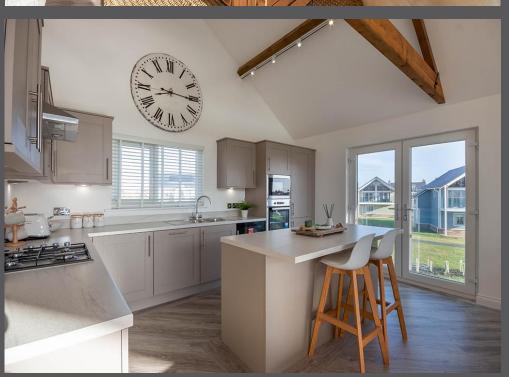

Reception hallway with Amtico flooring | Ground floor master bedroom with built in wardrobe | Ensuite shower room/WC | Two further ground floor double bedrooms, one with a built in wardrobe | Well-appointed family bathroom with a separate shower | First floor | Impressive open plan reception space with vaulted and beamed ceiling and excellent natural light from the floor to ceiling windows and French doors to the south facing balcony, and additional windows and Juliet balcony to the side | Versatile space for living and dining opening to a private balcony, ideal for alfresco dining and entertaining | Stylish fitted kitchen with a central island/breakfast bar and integrated appliances; gas hob, electric oven, combination oven, fridge/freezer, wine cooler and dishwasher | Utility room and first floor WC | Externally - Open plan lawned gardens surround the property with two decked terrace seating areas, an external store room and double width driveway for two cars.