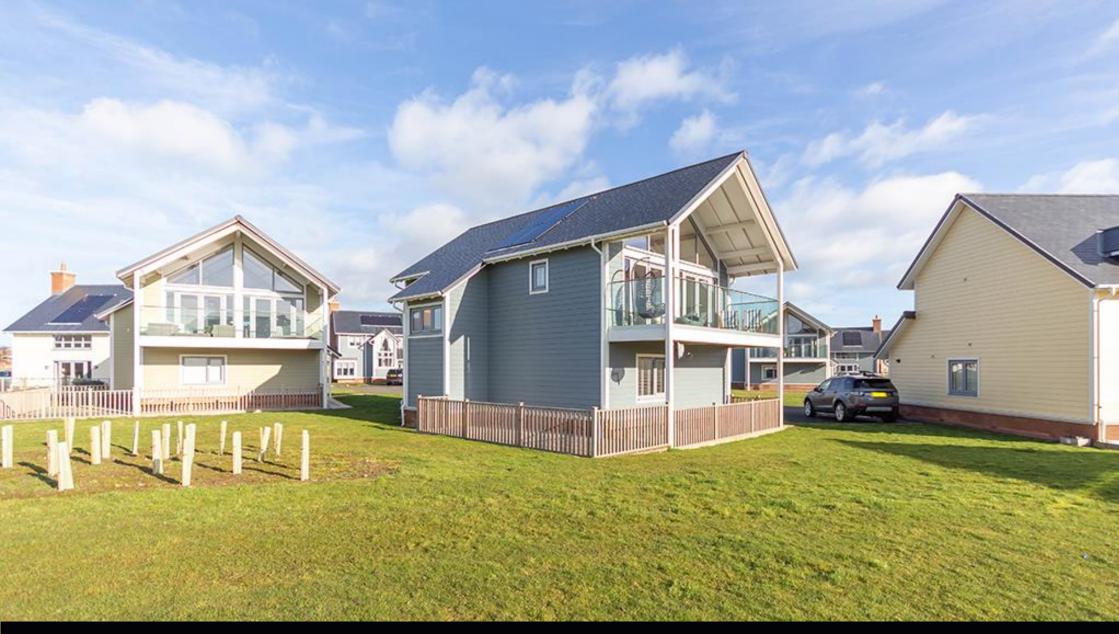

## Offers Over £399,000

A stylish and immaculately presented three bedroom detached holiday home, occupying a fabulous position within this much sought after coastal development in Beadnell. The 'Fulmar' style house, built by Lindisfarne Homes in 2017/18, enjoys a lovely aspect from the first floor, open plan living area and external south facing balcony over the central green area and towards Beadnell Bay. The contemporary home is finished to a high specification throughout, with a large decked terrace. The property enjoys excellent access to all local facilities and amenities, as well as just a short walk to Beadnell Bay and the beach.

Reception hallway with Amtico flooring | Ground floor master bedroom with built in wardrobe | Ensuite shower room/WC | Two further ground floor double bedrooms, one with a built in wardrobe | Well-appointed family bathroom with a separate shower | First floor | Impressive open plan reception space with vaulted and beamed ceiling and excellent natural light from the floor to ceiling windows and French doors to the south facing balcony, and additional windows and Juliet balcony to the side | Versatile space for living and dining opening to a private balcony, ideal for alfresco dining and entertaining | Stylish fitted kitchen with a central island/breakfast bar and integrated appliances; gas hob, electric oven, combination oven, fridge/freezer, wine cooler and dishwasher | Utility room and first floor WC | Externally - Open plan lawned gardens surround the property with two decked terrace seating areas, an external store room and double width driveway for two cars.