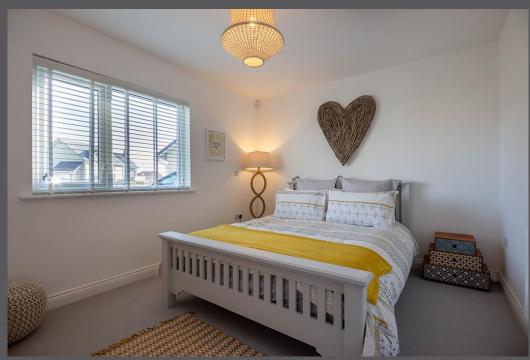

Reception hallway with Amtico flooring | Ground floor master bedroom with built in wardrobe | Ensuite shower room/WC | Two further ground floor double bedrooms, one with a built in wardrobe | Well-appointed family bathroom with a separate shower | First floor | Impressive open plan reception space with vaulted and beamed ceiling and excellent natural light from the floor to ceiling windows and French doors to the south facing balcony, and additional windows and Juliet balcony to the side | Versatile space for living and dining opening to a private balcony, ideal for alfresco dining and entertaining | Stylish fitted kitchen with a central island/breakfast bar and integrated appliances; gas hob, electric oven, combination oven, fridge/freezer, wine cooler and dishwasher | Utility room and first floor WC | Externally - Open plan lawned gardens surround the property with two decked terrace seating areas, an external store room and double width driveway for two cars.