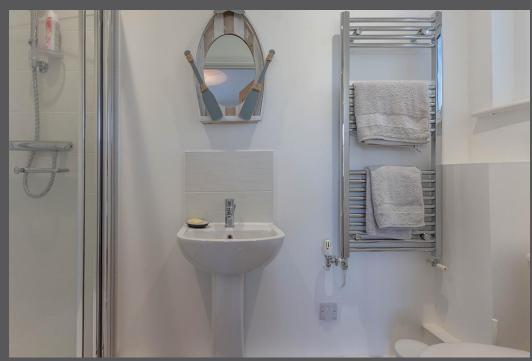

Reception hallway with Amtico flooring | Ground floor master bedroom with built in wardrobe | Ensuite shower room/WC | Two further ground floor double bedrooms, one with a built in wardrobe | Well-appointed family bathroom with a separate shower | First floor | Impressive open plan reception space with vaulted and beamed ceiling and excellent natural light from the floor to ceiling windows and French doors to the south facing balcony, and additional windows and Juliet balcony to the side | Versatile space for living and dining opening to a private balcony, ideal for alfresco dining and entertaining | Stylish fitted kitchen with a central island/breakfast bar and integrated appliances; gas hob, electric oven, combination oven, fridge/freezer, wine cooler and dishwasher | Utility room and first floor WC | Externally - Open plan lawned gardens surround the property with two decked terrace seating areas, an external store room and double width driveway for two cars.