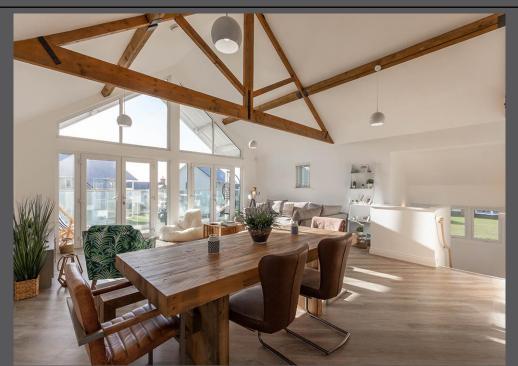

Reception hallway with Amtico flooring | Ground floor master bedroom with built in wardrobe | Ensuite shower room/WC | Two further ground floor double bedrooms, one with a built in wardrobe | Well-appointed family bathroom with a separate shower | First floor | Impressive open plan reception space with vaulted and beamed ceiling and excellent natural light from the floor to ceiling windows and French doors to the south facing balcony, and additional windows and Juliet balcony to the side | Versatile space for living and dining opening to a private balcony, ideal for alfresco dining and entertaining | Stylish fitted kitchen with a central island/breakfast bar and integrated appliances; gas hob, electric oven, combination oven, fridge/freezer, wine cooler and dishwasher | Utility room and first floor WC | Externally - Open plan lawned gardens surround the property with two decked terrace seating areas, an external store room and double width driveway for two cars.