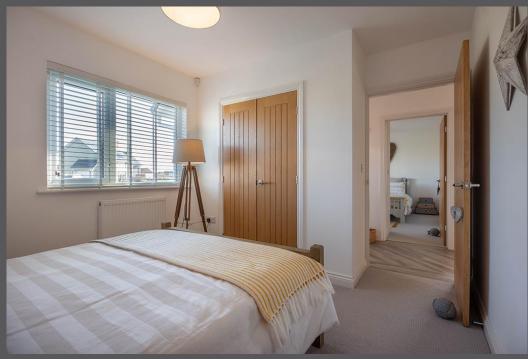

Reception hallway with Amtico flooring | Ground floor master bedroom with built in wardrobe | Ensuite shower room/WC | Two further ground floor double bedrooms, one with a built in wardrobe | Well-appointed family bathroom with a separate shower | First floor | Impressive open plan reception space with vaulted and beamed ceiling and excellent natural light from the floor to ceiling windows and French doors to the south facing balcony, and additional windows and Juliet balcony to the side | Versatile space for living and dining opening to a private balcony, ideal for alfresco dining and entertaining | Stylish fitted kitchen with a central island/breakfast bar and integrated appliances; gas hob, electric oven, combination oven, fridge/freezer, wine cooler and dishwasher | Utility room and first floor WC | Externally - Open plan lawned gardens surround the property with two decked terrace seating areas, an external store room and double width driveway for two cars.