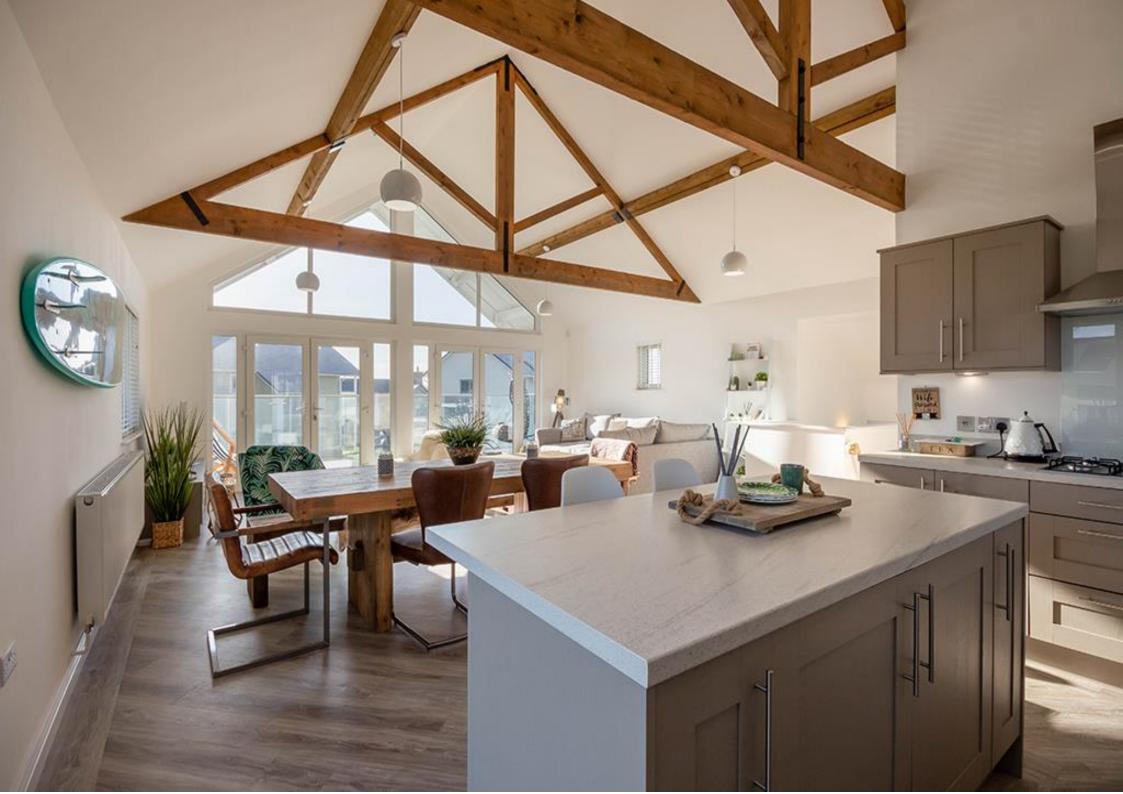

## Offers Over £399,000

A stylish and immaculately presented three bedroom detached holiday home, occupying a fabulous position within this much sought after coastal development in Beadnell. The 'Fulmar' style house, built by Lindisfarne Homes in 2017/18, enjoys a lovely aspect from the first floor, open plan living area and external south facing balcony over the central green area and towards Beadnell Bay. The contemporary home is finished to a high specification throughout, with a large decked terrace. The property enjoys excellent access to all local facilities and amenities, as well as just a short walk to Beadnell Bay and the beach.

Reception hallway with Amtico flooring | Ground floor master bedroom with built in wardrobe | Ensuite shower room/WC | Two further ground floor double bedrooms, one with a built in wardrobe | Well-appointed family bathroom with a separate shower | First floor | Impressive open plan reception space with vaulted and beamed ceiling and excellent natural light from the floor to ceiling windows and French doors to the south facing balcony, and additional windows and Juliet balcony to the side | Versatile space for living and dining opening to a private balcony, ideal for alfresco dining and entertaining | Stylish fitted kitchen with a central island/breakfast bar and integrated appliances; gas hob, electric oven, combination oven, fridge/freezer, wine cooler and dishwasher | Utility room and first floor WC | Externally - Open plan lawned gardens surround the property with two decked terrace seating areas, an external store room and double width driveway for two cars.