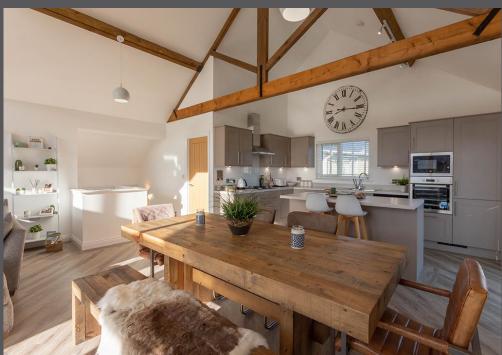

## Offers Over £399,000

A stylish and immaculately presented three bedroom detached holiday home, occupying a fabulous position within this much sought after coastal development in Beadnell. The 'Fulmar' style house, built by Lindisfarne Homes in 2017/18, enjoys a lovely aspect from the first floor, open plan living area and external south facing balcony over the central green area and towards Beadnell Bay. The contemporary home is finished to a high specification throughout, with a large decked terrace. The property enjoys excellent access to all local facilities and amenities, as well as just a short walk to Beadnell Bay and the beach.

Reception hallway with Amtico flooring | Ground floor master bedroom with built in wardrobe | Ensuite shower room/WC | Two further ground floor double bedrooms, one with a built in wardrobe | Well-appointed family bathroom with a separate shower | First floor | Impressive open plan reception space with vaulted and beamed ceiling and excellent natural light from the floor to ceiling windows and French doors to the south facing balcony, and additional windows and Juliet balcony to the side | Versatile space for living and dining opening to a private balcony, ideal for alfresco dining and entertaining | Stylish fitted kitchen with a central island/breakfast bar and integrated appliances; gas hob, electric oven, combination oven, fridge/freezer, wine cooler and dishwasher | Utility room and first floor WC | Externally - Open plan lawned gardens surround the property with two decked terrace seating areas, an external store room and double width driveway for two cars.