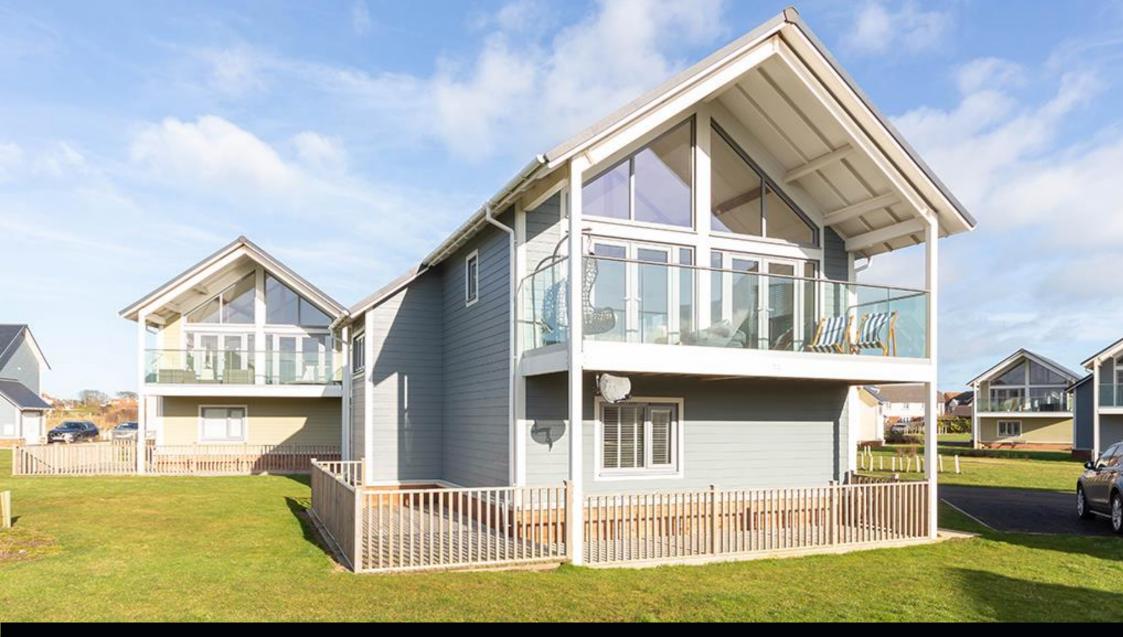

## Offers Over £399,000

A stylish and immaculately presented three bedroom detached holiday home, occupying a fabulous position within this much sought after coastal development in Beadnell. The 'Fulmar' style house, built by Lindisfarne Homes in 2017/18, enjoys a lovely aspect from the first floor, open plan living area and external south facing balcony over the central green area and towards Beadnell Bay. The contemporary home is finished to a high specification throughout, with a large decked terrace. The property enjoys excellent access to all local facilities and amenities, as well as just a short walk to Beadnell Bay and the beach.

Reception hallway with Amtico flooring | Ground floor master bedroom with built in wardrobe | Ensuite shower room/WC | Two further ground floor double bedrooms, one with a built in wardrobe | Well-appointed family bathroom with a separate shower | First floor | Impressive open plan reception space with vaulted and beamed ceiling and excellent natural light from the floor to ceiling windows and French doors to the south facing balcony, and additional windows and Juliet balcony to the side | Versatile space for living and dining opening to a private balcony, ideal for alfresco dining and entertaining | Stylish fitted kitchen with a central island/breakfast bar and integrated appliances; gas hob, electric oven, combination oven, fridge/freezer, wine cooler and dishwasher | Utility room and first floor WC | Externally - Open plan lawned gardens surround the property with two decked terrace seating areas, an external store room and double width driveway for two cars.