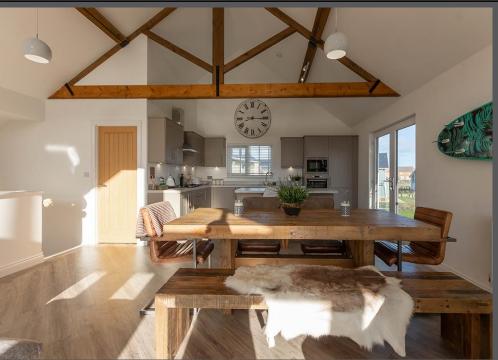

## Offers Over £399,000

A stylish and immaculately presented three bedroom detached holiday home, occupying a fabulous position within this much sought after coastal development in Beadnell. The 'Fulmar' style house, built by Lindisfarne Homes in 2017/18, enjoys a lovely aspect from the first floor, open plan living area and external south facing balcony over the central green area and towards Beadnell Bay. The contemporary home is finished to a high specification throughout, with a large decked terrace. The property enjoys excellent access to all local facilities and amenities, as well as just a short walk to Beadnell Bay and the beach.

Reception hallway with Amtico flooring | Ground floor master bedroom with built in wardrobe | Ensuite shower room/WC | Two further ground floor double bedrooms, one with a built in wardrobe | Well-appointed family bathroom with a separate shower | First floor | Impressive open plan reception space with vaulted and beamed ceiling and excellent natural light from the floor to ceiling windows and French doors to the south facing balcony, and additional windows and Juliet balcony to the side | Versatile space for living and dining opening to a private balcony, ideal for alfresco dining and entertaining | Stylish fitted kitchen with a central island/breakfast bar and integrated appliances; gas hob, electric oven, combination oven, fridge/freezer, wine cooler and dishwasher | Utility room and first floor WC | Externally - Open plan lawned gardens surround the property with two decked terrace seating areas, an external store room and double width driveway for two cars.