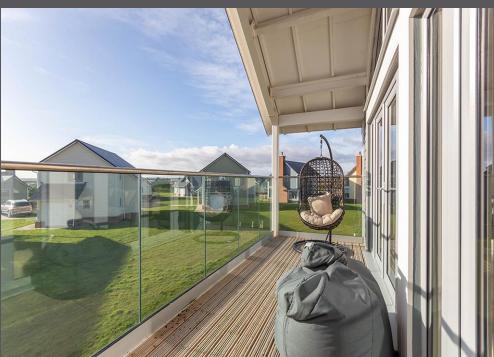

## Offers Over £399,000

A stylish and immaculately presented three bedroom detached holiday home, occupying a fabulous position within this much sought after coastal development in Beadnell. The 'Fulmar' style house, built by Lindisfarne Homes in 2017/18, enjoys a lovely aspect from the first floor, open plan living area and external south facing balcony over the central green area and towards Beadnell Bay. The contemporary home is finished to a high specification throughout, with a large decked terrace. The property enjoys excellent access to all local facilities and amenities, as well as just a short walk to Beadnell Bay and the beach.

Reception hallway with Amtico flooring | Ground floor master bedroom with built in wardrobe | Ensuite shower room/WC | Two further ground floor double bedrooms, one with a built in wardrobe | Well-appointed family bathroom with a separate shower | First floor | Impressive open plan reception space with vaulted and beamed ceiling and excellent natural light from the floor to ceiling windows and French doors to the south facing balcony, and additional windows and Juliet balcony to the side | Versatile space for living and dining opening to a private balcony, ideal for alfresco dining and entertaining | Stylish fitted kitchen with a central island/breakfast bar and integrated appliances; gas hob, electric oven, combination oven, fridge/freezer, wine cooler and dishwasher | Utility room and first floor WC | Externally - Open plan lawned gardens surround the property with two decked terrace seating areas, an external store room and double width driveway for two cars.