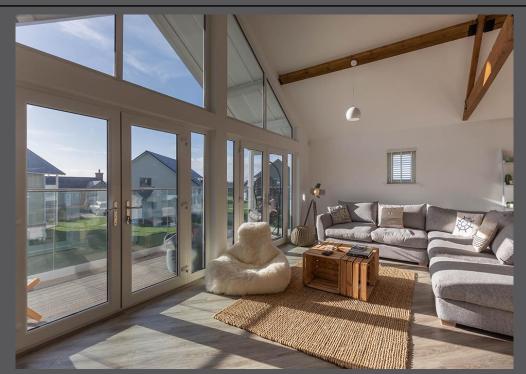

Reception hallway with Amtico flooring | Ground floor master bedroom with built in wardrobe | Ensuite shower room/WC | Two further ground floor double bedrooms, one with a built in wardrobe | Well-appointed family bathroom with a separate shower | First floor | Impressive open plan reception space with vaulted and beamed ceiling and excellent natural light from the floor to ceiling windows and French doors to the south facing balcony, and additional windows and Juliet balcony to the side | Versatile space for living and dining opening to a private balcony, ideal for alfresco dining and entertaining | Stylish fitted kitchen with a central island/breakfast bar and integrated appliances; gas hob, electric oven, combination oven, fridge/freezer, wine cooler and dishwasher | Utility room and first floor WC | Externally - Open plan lawned gardens surround the property with two decked terrace seating areas, an external store room and double width driveway for two cars.