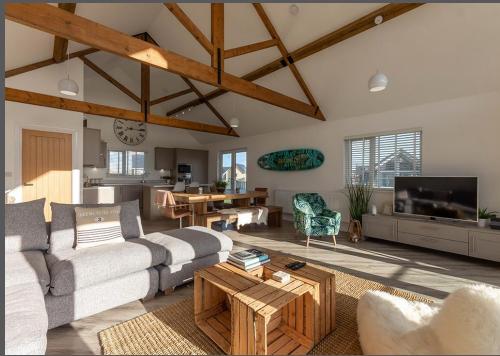

Reception hallway with Amtico flooring | Ground floor master bedroom with built in wardrobe | Ensuite shower room/WC | Two further ground floor double bedrooms, one with a built in wardrobe | Well-appointed family bathroom with a separate shower | First floor | Impressive open plan reception space with vaulted and beamed ceiling and excellent natural light from the floor to ceiling windows and French doors to the south facing balcony, and additional windows and Juliet balcony to the side | Versatile space for living and dining opening to a private balcony, ideal for alfresco dining and entertaining | Stylish fitted kitchen with a central island/breakfast bar and integrated appliances; gas hob, electric oven, combination oven, fridge/freezer, wine cooler and dishwasher | Utility room and first floor WC | Externally - Open plan lawned gardens surround the property with two decked terrace seating areas, an external store room and double width driveway for two cars.