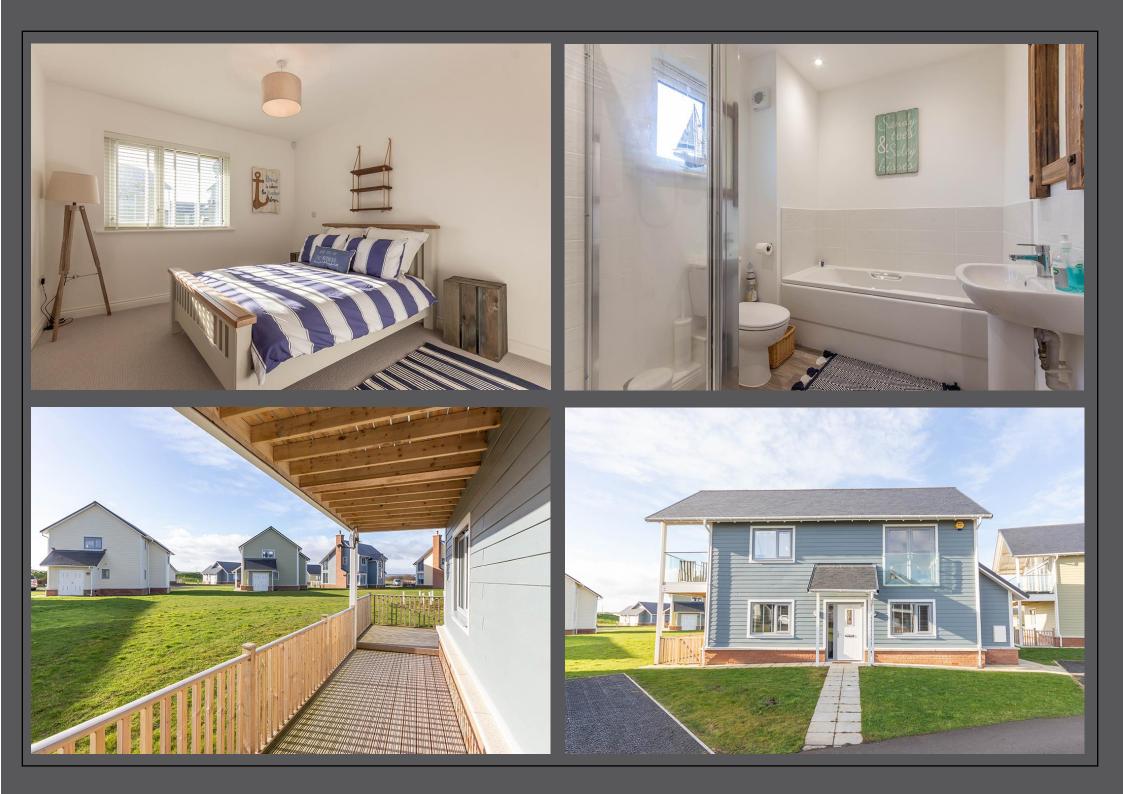

## Offers Over £399,000

A stylish and immaculately presented three bedroom detached holiday home, occupying a fabulous position within this much sought after coastal development in Beadnell. The 'Fulmar' style house, built by Lindisfarne Homes in 2017/18, enjoys a lovely aspect from the first floor, open plan living area and external south facing balcony over the central green area and towards Beadnell Bay. The contemporary home is finished to a high specification throughout, with a large decked terrace. The property enjoys excellent access to all local facilities and amenities, as well as just a short walk to Beadnell Bay and the beach.

Reception hallway with Amtico flooring | Ground floor master bedroom with built in wardrobe | Ensuite shower room/WC | Two further ground floor double bedrooms, one with a built in wardrobe | Well-appointed family bathroom with a separate shower | First floor | Impressive open plan reception space with vaulted and beamed ceiling and excellent natural light from the floor to ceiling windows and French doors to the south facing balcony, and additional windows and Juliet balcony to the side | Versatile space for living and dining opening to a private balcony, ideal for alfresco dining and entertaining | Stylish fitted kitchen with a central island/breakfast bar and integrated appliances; gas hob, electric oven, combination oven, fridge/freezer, wine cooler and dishwasher | Utility room and first floor WC | Externally - Open plan lawned gardens surround the property with two decked terrace seating areas, an external store room and double width driveway for two cars.