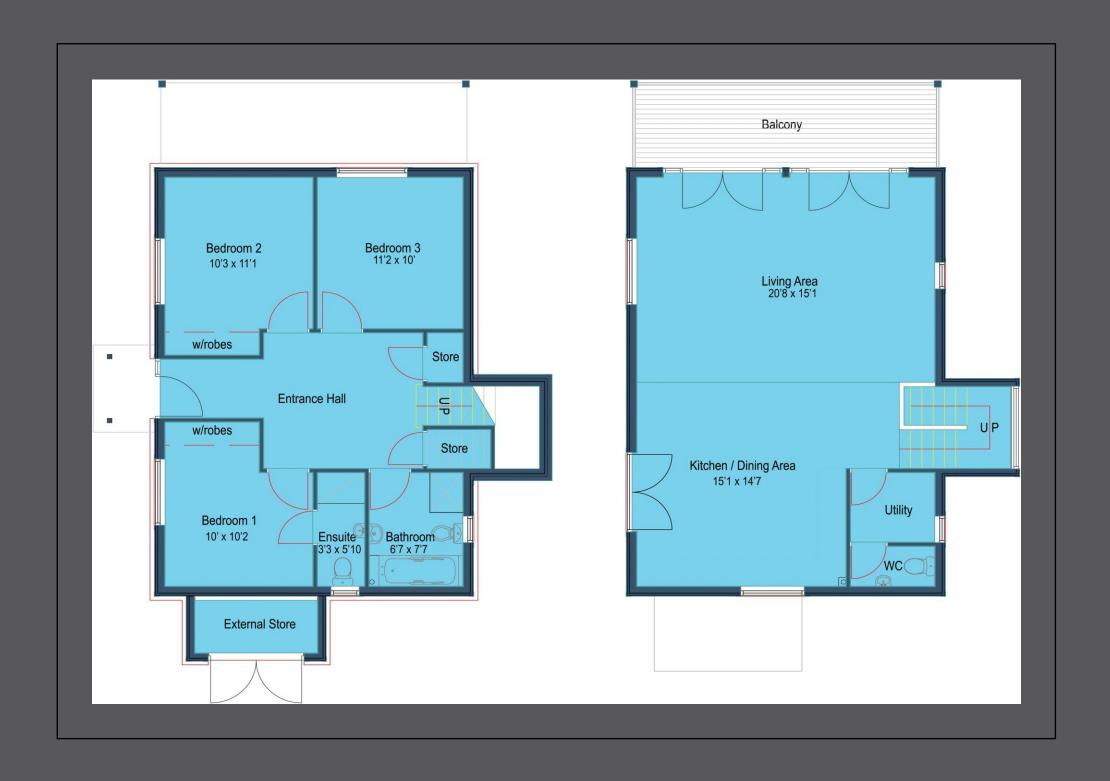

Reception hallway with Amtico flooring | Ground floor master bedroom with built in wardrobe | Ensuite shower room/WC | Two further ground floor double bedrooms, one with a built in wardrobe | Well-appointed family bathroom with a separate shower | First floor | Impressive open plan reception space with vaulted and beamed ceiling and excellent natural light from the floor to ceiling windows and French doors to the south facing balcony, and additional windows and Juliet balcony to the side | Versatile space for living and dining opening to a private balcony, ideal for alfresco dining and entertaining | Stylish fitted kitchen with a central island/breakfast bar and integrated appliances; gas hob, electric oven, combination oven, fridge/freezer, wine cooler and dishwasher | Utility room and first floor WC | Externally - Open plan lawned gardens surround the property with two decked terrace seating areas, an external store room and double width driveway for two cars.