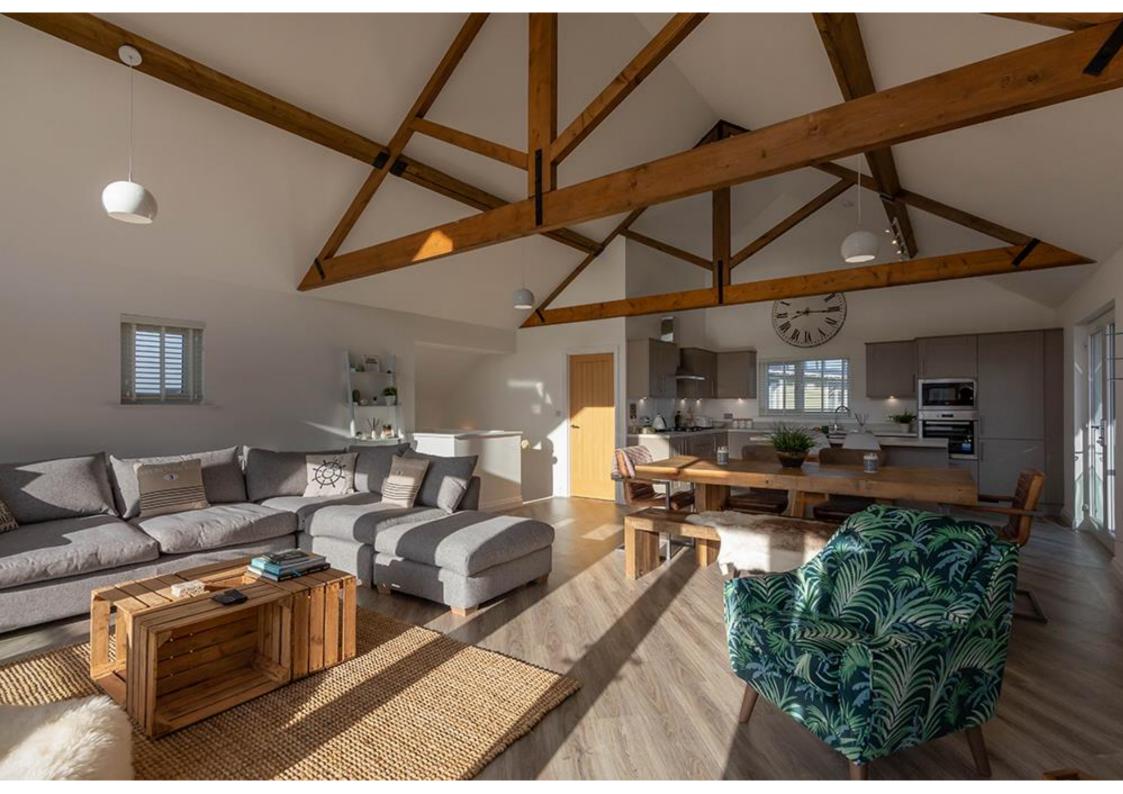

Reception hallway with Amtico flooring | Ground floor master bedroom with built in wardrobe | Ensuite shower room/WC | Two further ground floor double bedrooms, one with a built in wardrobe | Well-appointed family bathroom with a separate shower | First floor | Impressive open plan reception space with vaulted and beamed ceiling and excellent natural light from the floor to ceiling windows and French doors to the south facing balcony, and additional windows and Juliet balcony to the side | Versatile space for living and dining opening to a private balcony, ideal for alfresco dining and entertaining | Stylish fitted kitchen with a central island/breakfast bar and integrated appliances; gas hob, electric oven, combination oven, fridge/freezer, wine cooler and dishwasher | Utility room and first floor WC | Externally - Open plan lawned gardens surround the property with two decked terrace seating areas, an external store room and double width driveway for two cars.