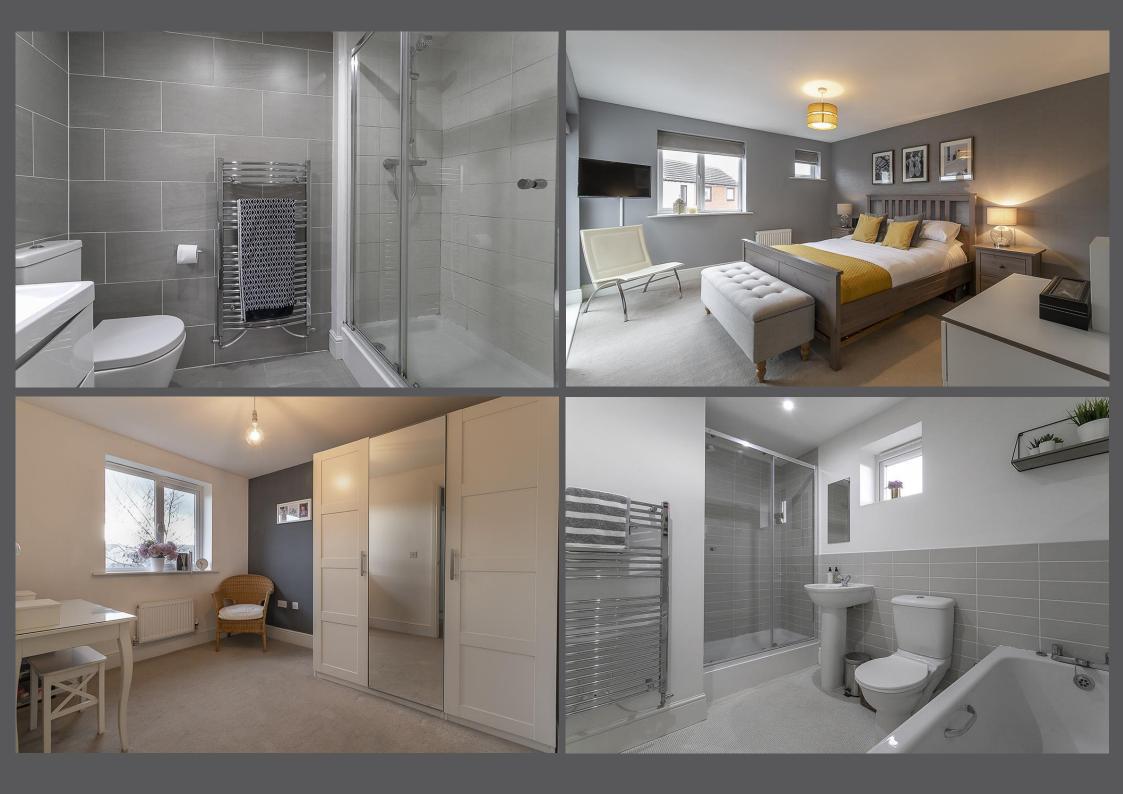

Hallway | Sitting room | Cinema room (former garage) | Magnificent L-shaped open plan kitchen/dining room with doors opening to the rear garden | Contemporary kitchen with feature LED lighting, breakfast bar and integrated appliances Attractive first floor landing | Master bedroom with fitted wardrobes and door to the balcony | En suite shower/wc | Guest double bedroom with a door to the balcony | Two further bedrooms | Family bathroom with separate double length shower Driveway and front garden | Private easterly facing rear garden.