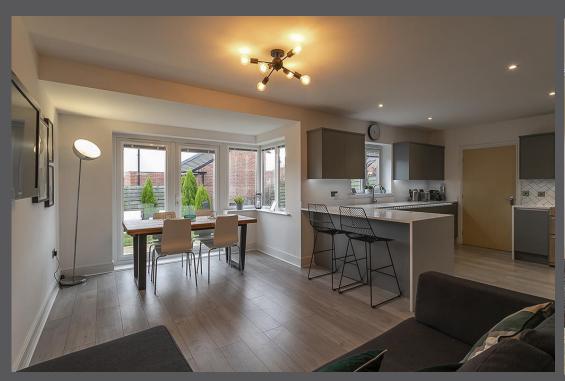

Hallway | Sitting room | Cinema room (former garage) | Magnificent L-shaped open plan kitchen/dining room with doors opening to the rear garden | Contemporary kitchen with feature LED lighting, breakfast bar and integrated appliances Attractive first floor landing | Master bedroom with fitted wardrobes and door to the balcony | En suite shower/wc | Guest double bedroom with a door to the balcony | Two further bedrooms | Family bathroom with separate double length shower Driveway and front garden | Private easterly facing rear garden.