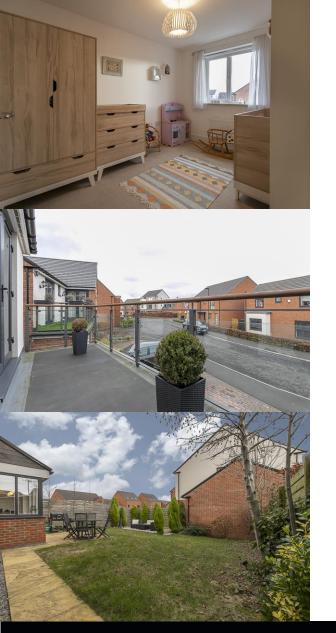

Hallway | Sitting room | Cinema room (former garage) | Magnificent L-shaped open plan kitchen/dining room with doors opening to the rear garden | Contemporary kitchen with feature LED lighting, breakfast bar and integrated appliances Attractive first floor landing | Master bedroom with fitted wardrobes and door to the balcony | En suite shower/wc | Guest double bedroom with a door to the balcony | Two further bedrooms | Family bathroom with separate double length shower Driveway and front garden | Private easterly facing rear garden.