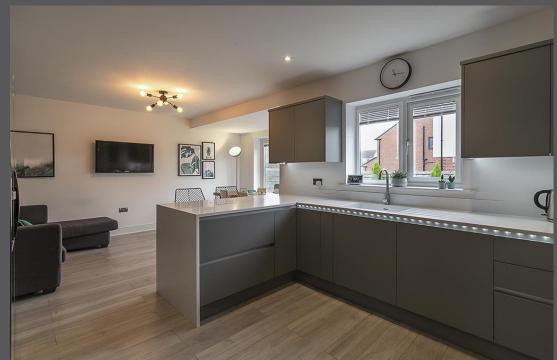

## 22 Nunnywick Way, Greenside, Gosforth, Newcastle upon Tyne

Guide Price £325,000

A stunning and newly refurbished four bedroom detached house, well positioned towards the edge of Greenside with walks in the Nature Reserve close by. The 'Romney' style detached house, built by Persimmon in 2012, has been further improved by the current owners with a newly fitted contemporary kitchen (2019), updated master en suite (2018) and the conversion of the former garage into an impressive cinema room. The fabulous family home has well proportioned accommodation over two floors, with four good sized bedrooms, and a lovely balcony leading from the master bedroom and guest bedroom.

Hallway | Sitting room | Cinema room (former garage) | Magnificent L-shaped open plan kitchen/dining room with doors opening to the rear garden | Contemporary kitchen with feature LED lighting, breakfast bar and integrated appliances Attractive first floor landing | Master bedroom with fitted wardrobes and door to the balcony | En suite shower/wc | Guest double bedroom with a door to the balcony | Two further bedrooms | Family bathroom with separate double length shower Driveway and front garden | Private easterly facing rear garden.