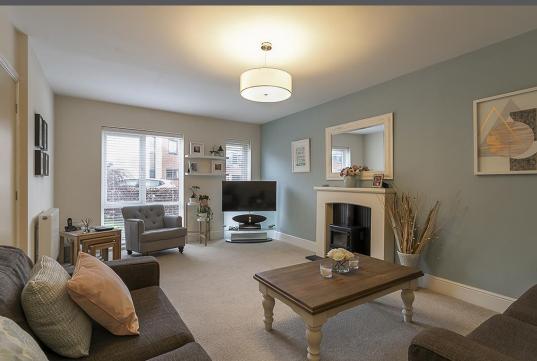

Hallway | Sitting room | Cinema room (former garage) | Magnificent L-shaped open plan kitchen/dining room with doors opening to the rear garden | Contemporary kitchen with feature LED lighting, breakfast bar and integrated appliances Attractive first floor landing | Master bedroom with fitted wardrobes and door to the balcony | En suite shower/wc | Guest double bedroom with a door to the balcony | Two further bedrooms | Family bathroom with separate double length shower Driveway and front garden | Private easterly facing rear garden.