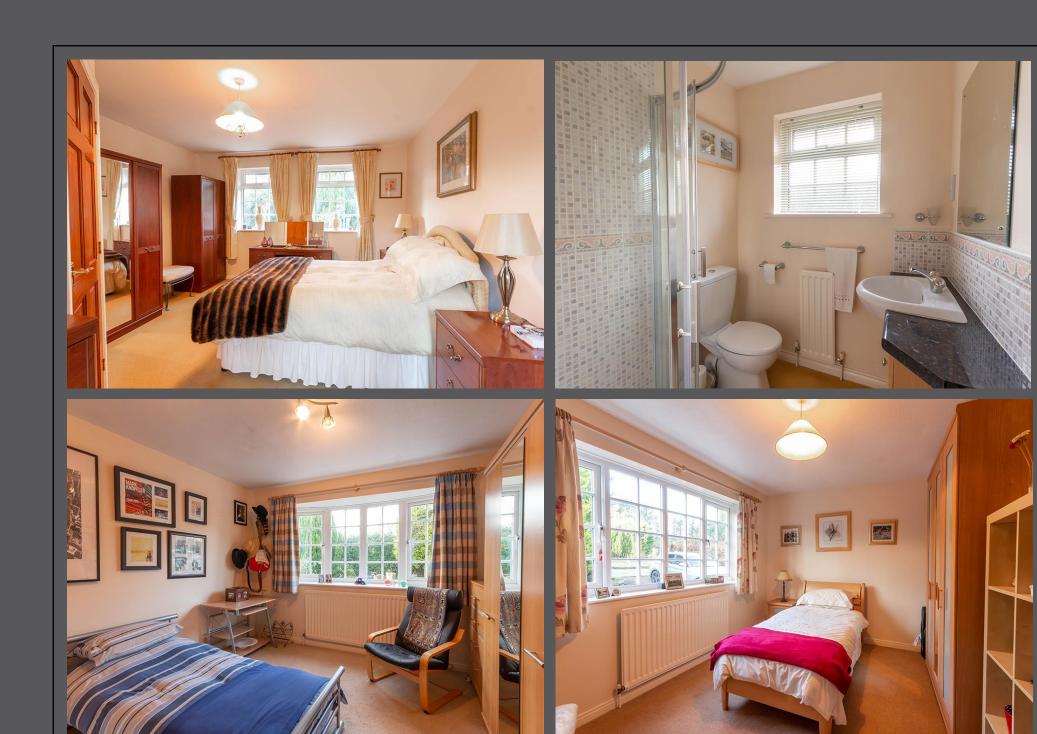

Entrance porch | Hallway with parquet flooring giving access to all main accommodation | Lounge which has as focal point a brick feature fireplace with wood burning stove (Requires full fitting) | Dining room which has brick feature wall | Fitted breakfasting kitchen incorporating integrated appliances, including electric hob with extractor, electric double oven, coffee maker and microwave | Utility room with plumbing for washing machine and access to the rear lobby, cloaks WC and external access door | From the kitchen, an open arch leads to the sitting room which has a feature fireplace with electric fire | Returning to the lounge, there are panelled double doors to the study | Snug area | Lovely garden room in the shape of a Gin Gan which has a brick inset fireplace with gas living flame stove and four sets of French doors opening out to the garden | From the hallway - Bathroom/WC including separate shower cubicle | Master bedroom with french doors to the garden and en suite shower room/WC | Three further good sized bedrooms | Externally, the property is approached to the front via a gravelled driveway, with parking extending to the front which leads to a double detached garage | Mature gardens extend to three elevations laid to lawn, with feature walling, raised beds, paved patio, well stocked borders and mature trees. Within the garden is a summerhouse and converted stable with power and lighting, suitable for use as a home office or studio as well as additional storage/workshop.