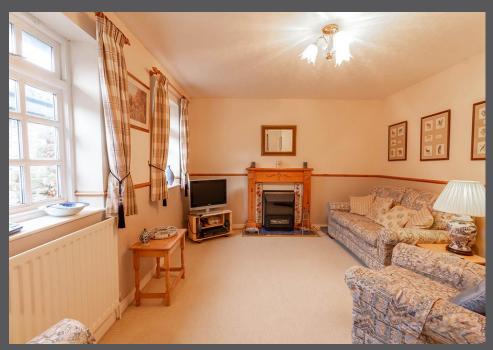

Entrance porch | Hallway with parquet flooring giving access to all main accommodation | Lounge which has as focal point a brick feature fireplace with wood burning stove (Requires full fitting) | Dining room which has brick feature wall | Fitted breakfasting kitchen incorporating integrated appliances, including electric hob with extractor, electric double oven, coffee maker and microwave | Utility room with plumbing for washing machine and access to the rear lobby, cloaks WC and external access door | From the kitchen, an open arch leads to the sitting room which has a feature fireplace with electric fire | Returning to the lounge, there are panelled double doors to the study | Snug area | Lovely garden room in the shape of a Gin Gan which has a brick inset fireplace with gas living flame stove and four sets of French doors opening out to the garden | From the hallway - Bathroom/WC including separate shower cubicle | Master bedroom with french doors to the garden and en suite shower room/WC | Three further good sized bedrooms | Externally, the property is approached to the front via a gravelled driveway, with parking extending to the front which leads to a double detached garage | Mature gardens extend to three elevations laid to lawn, with feature walling, raised beds, paved patio, well stocked borders and mature trees. Within the garden is a summerhouse and converted stable with power and lighting, suitable for use as a home office or studio as well as additional storage/workshop.