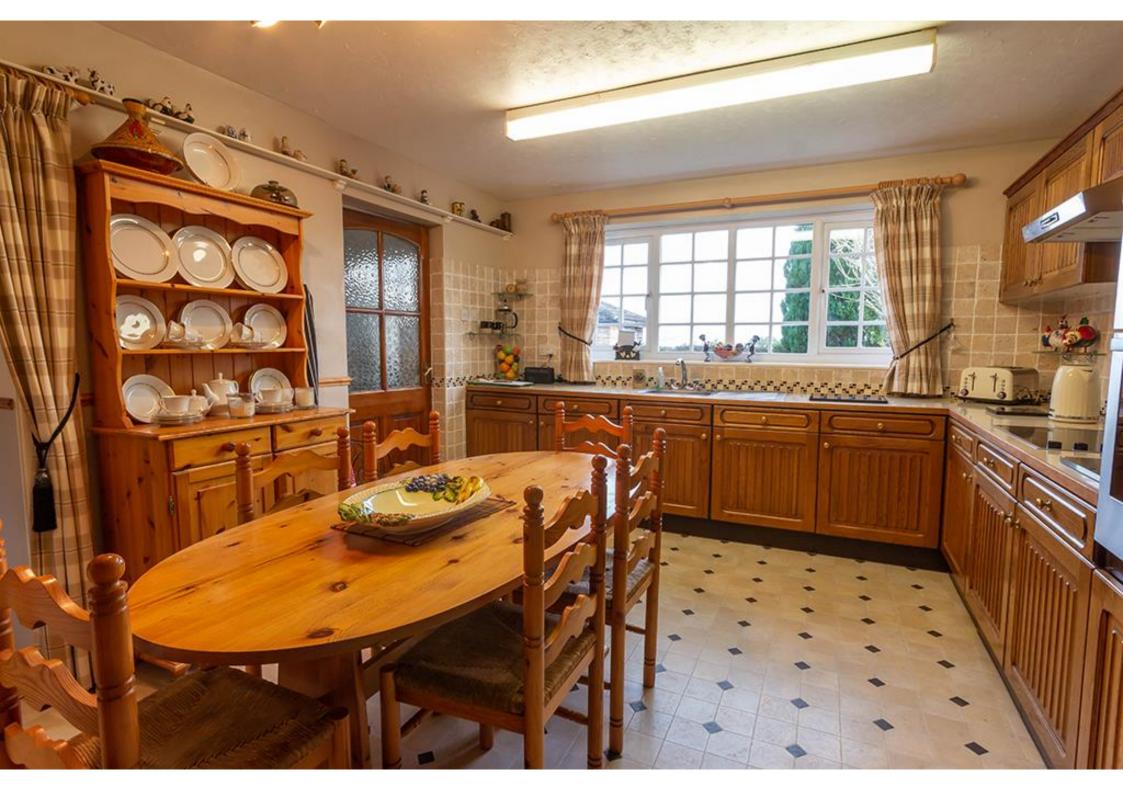

Entrance porch | Hallway with parquet flooring giving access to all main accommodation | Lounge which has as focal point a brick feature fireplace with wood burning stove (Requires full fitting) | Dining room which has brick feature wall | Fitted breakfasting kitchen incorporating integrated appliances, including electric hob with extractor, electric double oven, coffee maker and microwave | Utility room with plumbing for washing machine and access to the rear lobby, cloaks WC and external access door | From the kitchen, an open arch leads to the sitting room which has a feature fireplace with electric fire | Returning to the lounge, there are panelled double doors to the study | Snug area | Lovely garden room in the shape of a Gin Gan which has a brick inset fireplace with gas living flame stove and four sets of French doors opening out to the garden | From the hallway - Bathroom/WC including separate shower cubicle | Master bedroom with french doors to the garden and en suite shower room/WC | Three further good sized bedrooms | Externally, the property is approached to the front via a gravelled driveway, with parking extending to the front which leads to a double detached garage | Mature gardens extend to three elevations laid to lawn, with feature walling, raised beds, paved patio, well stocked borders and mature trees. Within the garden is a summerhouse and converted stable with power and lighting, suitable for use as a home office or studio as well as additional storage/workshop.