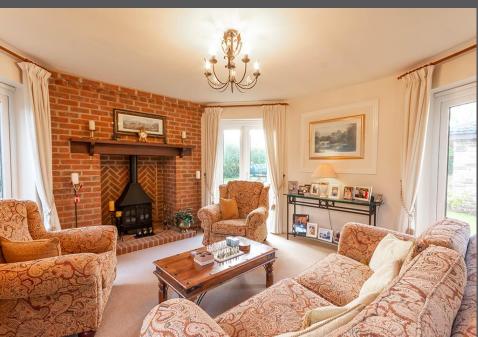

Entrance porch | Hallway with parquet flooring giving access to all main accommodation | Lounge which has as focal point a brick feature fireplace with wood burning stove (Requires full fitting) | Dining room which has brick feature wall | Fitted breakfasting kitchen incorporating integrated appliances, including electric hob with extractor, electric double oven, coffee maker and microwave | Utility room with plumbing for washing machine and access to the rear lobby, cloaks WC and external access door | From the kitchen, an open arch leads to the sitting room which has a feature fireplace with electric fire | Returning to the lounge, there are panelled double doors to the study | Snug area | Lovely garden room in the shape of a Gin Gan which has a brick inset fireplace with gas living flame stove and four sets of French doors opening out to the garden | From the hallway - Bathroom/WC including separate shower cubicle | Master bedroom with french doors to the garden and en suite shower room/WC | Three further good sized bedrooms | Externally, the property is approached to the front via a gravelled driveway, with parking extending to the front which leads to a double detached garage | Mature gardens extend to three elevations laid to lawn, with feature walling, raised beds, paved patio, well stocked borders and mature trees. Within the garden is a summerhouse and converted stable with power and lighting, suitable for use as a home office or studio as well as additional storage/workshop.