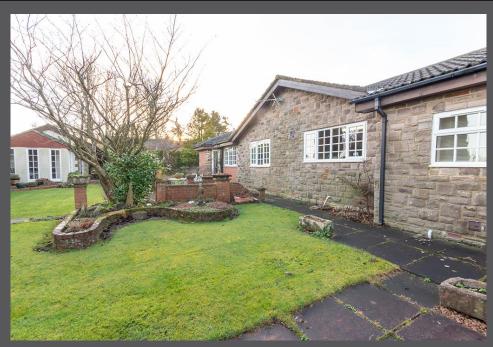

Entrance porch | Hallway with parquet flooring giving access to all main accommodation | Lounge which has as focal point a brick feature fireplace with wood burning stove (Requires full fitting) | Dining room which has brick feature wall | Fitted breakfasting kitchen incorporating integrated appliances, including electric hob with extractor, electric double oven, coffee maker and microwave | Utility room with plumbing for washing machine and access to the rear lobby, cloaks WC and external access door | From the kitchen, an open arch leads to the sitting room which has a feature fireplace with electric fire | Returning to the lounge, there are panelled double doors to the study | Snug area | Lovely garden room in the shape of a Gin Gan which has a brick inset fireplace with gas living flame stove and four sets of French doors opening out to the garden | From the hallway - Bathroom/WC including separate shower cubicle | Master bedroom with french doors to the garden and en suite shower room/WC | Three further good sized bedrooms | Externally, the property is approached to the front via a gravelled driveway, with parking extending to the front which leads to a double detached garage | Mature gardens extend to three elevations laid to lawn, with feature walling, raised beds, paved patio, well stocked borders and mature trees. Within the garden is a summerhouse and converted stable with power and lighting, suitable for use as a home office or studio as well as additional storage/workshop.