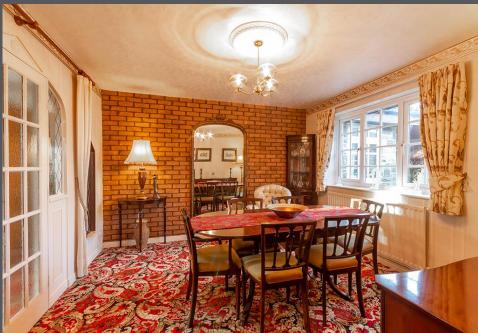

Entrance porch | Hallway with parquet flooring giving access to all main accommodation | Lounge which has as focal point a brick feature fireplace with wood burning stove (Requires full fitting) | Dining room which has brick feature wall | Fitted breakfasting kitchen incorporating integrated appliances, including electric hob with extractor, electric double oven, coffee maker and microwave | Utility room with plumbing for washing machine and access to the rear lobby, cloaks WC and external access door | From the kitchen, an open arch leads to the sitting room which has a feature fireplace with electric fire | Returning to the lounge, there are panelled double doors to the study | Snug area | Lovely garden room in the shape of a Gin Gan which has a brick inset fireplace with gas living flame stove and four sets of French doors opening out to the garden | From the hallway - Bathroom/WC including separate shower cubicle | Master bedroom with french doors to the garden and en suite shower room/WC | Three further good sized bedrooms | Externally, the property is approached to the front via a gravelled driveway, with parking extending to the front which leads to a double detached garage | Mature gardens extend to three elevations laid to lawn, with feature walling, raised beds, paved patio, well stocked borders and mature trees. Within the garden is a summerhouse and converted stable with power and lighting, suitable for use as a home office or studio as well as additional storage/workshop.