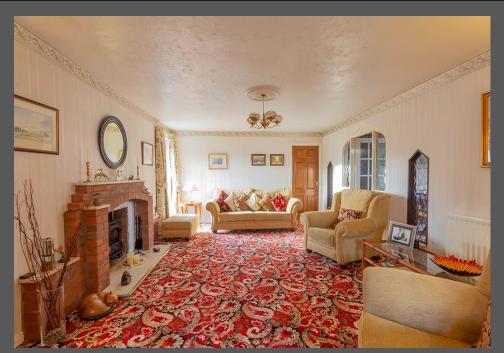

Entrance porch | Hallway with parquet flooring giving access to all main accommodation | Lounge which has as focal point a brick feature fireplace with wood burning stove (Requires full fitting) | Dining room which has brick feature wall | Fitted breakfasting kitchen incorporating integrated appliances, including electric hob with extractor, electric double oven, coffee maker and microwave | Utility room with plumbing for washing machine and access to the rear lobby, cloaks WC and external access door | From the kitchen, an open arch leads to the sitting room which has a feature fireplace with electric fire | Returning to the lounge, there are panelled double doors to the study | Snug area | Lovely garden room in the shape of a Gin Gan which has a brick inset fireplace with gas living flame stove and four sets of French doors opening out to the garden | From the hallway - Bathroom/WC including separate shower cubicle | Master bedroom with french doors to the garden and en suite shower room/WC | Three further good sized bedrooms | Externally, the property is approached to the front via a gravelled driveway, with parking extending to the front which leads to a double detached garage | Mature gardens extend to three elevations laid to lawn, with feature walling, raised beds, paved patio, well stocked borders and mature trees. Within the garden is a summerhouse and converted stable with power and lighting, suitable for use as a home office or studio as well as additional storage/workshop.