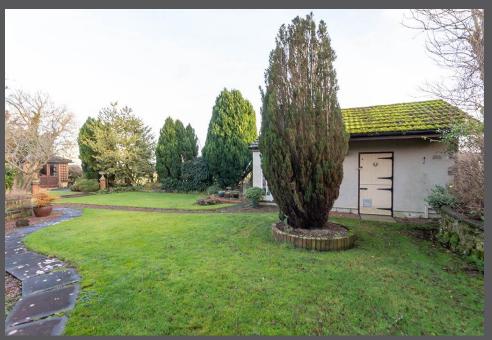

Entrance porch | Hallway with parquet flooring giving access to all main accommodation | Lounge which has as focal point a brick feature fireplace with wood burning stove (Requires full fitting) | Dining room which has brick feature wall | Fitted breakfasting kitchen incorporating integrated appliances, including electric hob with extractor, electric double oven, coffee maker and microwave | Utility room with plumbing for washing machine and access to the rear lobby, cloaks WC and external access door | From the kitchen, an open arch leads to the sitting room which has a feature fireplace with electric fire | Returning to the lounge, there are panelled double doors to the study | Snug area | Lovely garden room in the shape of a Gin Gan which has a brick inset fireplace with gas living flame stove and four sets of French doors opening out to the garden | From the hallway - Bathroom/WC including separate shower cubicle | Master bedroom with french doors to the garden and en suite shower room/WC | Three further good sized bedrooms | Externally, the property is approached to the front via a gravelled driveway, with parking extending to the front which leads to a double detached garage | Mature gardens extend to three elevations laid to lawn, with feature walling, raised beds, paved patio, well stocked borders and mature trees. Within the garden is a summerhouse and converted stable with power and lighting, suitable for use as a home office or studio as well as additional storage/workshop.