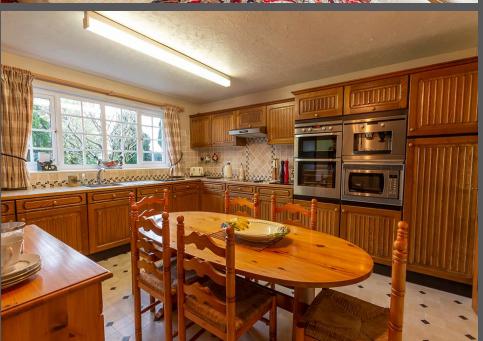

Entrance porch | Hallway with parquet flooring giving access to all main accommodation | Lounge which has as focal point a brick feature fireplace with wood burning stove (Requires full fitting) | Dining room which has brick feature wall | Fitted breakfasting kitchen incorporating integrated appliances, including electric hob with extractor, electric double oven, coffee maker and microwave | Utility room with plumbing for washing machine and access to the rear lobby, cloaks WC and external access door | From the kitchen, an open arch leads to the sitting room which has a feature fireplace with electric fire | Returning to the lounge, there are panelled double doors to the study | Snug area | Lovely garden room in the shape of a Gin Gan which has a brick inset fireplace with gas living flame stove and four sets of French doors opening out to the garden | From the hallway - Bathroom/WC including separate shower cubicle | Master bedroom with french doors to the garden and en suite shower room/WC | Three further good sized bedrooms | Externally, the property is approached to the front via a gravelled driveway, with parking extending to the front which leads to a double detached garage | Mature gardens extend to three elevations laid to lawn, with feature walling, raised beds, paved patio, well stocked borders and mature trees. Within the garden is a summerhouse and converted stable with power and lighting, suitable for use as a home office or studio as well as additional storage/workshop.