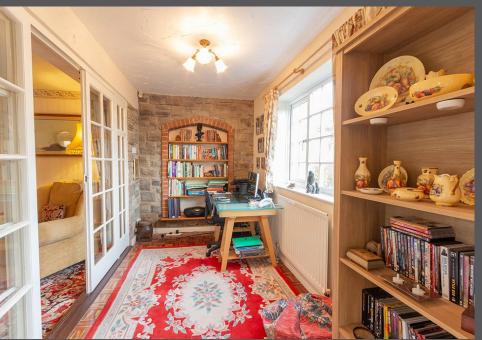

Entrance porch | Hallway with parquet flooring giving access to all main accommodation | Lounge which has as focal point a brick feature fireplace with wood burning stove (Requires full fitting) | Dining room which has brick feature wall | Fitted breakfasting kitchen incorporating integrated appliances, including electric hob with extractor, electric double oven, coffee maker and microwave | Utility room with plumbing for washing machine and access to the rear lobby, cloaks WC and external access door | From the kitchen, an open arch leads to the sitting room which has a feature fireplace with electric fire | Returning to the lounge, there are panelled double doors to the study | Snug area | Lovely garden room in the shape of a Gin Gan which has a brick inset fireplace with gas living flame stove and four sets of French doors opening out to the garden | From the hallway - Bathroom/WC including separate shower cubicle | Master bedroom with french doors to the garden and en suite shower room/WC | Three further good sized bedrooms | Externally, the property is approached to the front via a gravelled driveway, with parking extending to the front which leads to a double detached garage | Mature gardens extend to three elevations laid to lawn, with feature walling, raised beds, paved patio, well stocked borders and mature trees. Within the garden is a summerhouse and converted stable with power and lighting, suitable for use as a home office or studio as well as additional storage/workshop.