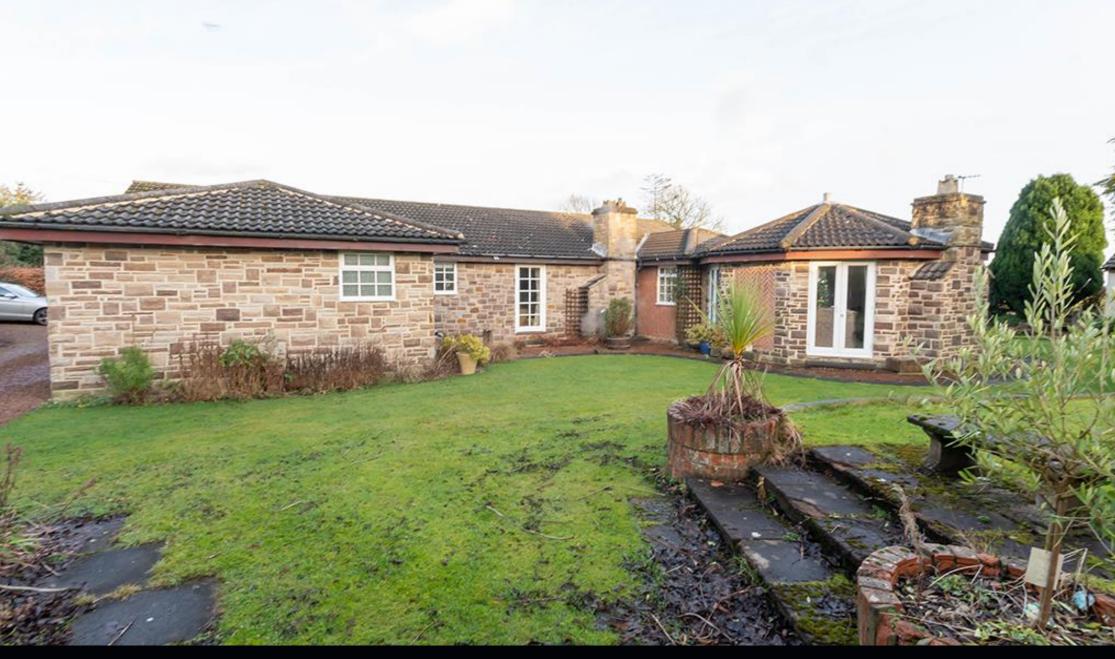

## Long Crag, Longframlington, Morpeth, Northumberland, NE65 8EF

Substantial, individually designed four bedroom detached bungalow, set within a generous mature garden site of approx. 1/4 acre, towards the edge of the popular village of Longframlington. The property offers generously proportioned accommodation with oil fired central heating to radiators, double glazing and attractive gardens to three elevations, enjoying open aspect from the rear over the adjoining countryside.

Entrance porch | Hallway with parquet flooring giving access to all main accommodation | Lounge which has as focal point a brick feature fireplace with wood burning stove (Requires full fitting) | Dining room which has brick feature wall | Fitted breakfasting kitchen incorporating integrated appliances, including electric hob with extractor, electric double oven, coffee maker and microwave | Utility room with plumbing for washing machine and access to the rear lobby, cloaks WC and external access door | From the kitchen, an open arch leads to the sitting room which has a feature fireplace with electric fire | Returning to the lounge, there are panelled double doors to the study | Snug area | Lovely garden room in the shape of a Gin Gan which has a brick inset fireplace with gas living flame stove and four sets of French doors opening out to the garden | From the hallway - Bathroom/WC including separate shower cubicle | Master bedroom with french doors to the garden and en suite shower room/WC | Three further good sized bedrooms | Externally, the property is approached to the front via a gravelled driveway, with parking extending to the front which leads to a double detached garage | Mature gardens extend to three elevations laid to lawn, with feature walling, raised beds, paved patio, well stocked borders and mature trees. Within the garden is a summerhouse and converted stable with power and lighting, suitable for use as a home office or studio as well as additional storage/workshop.