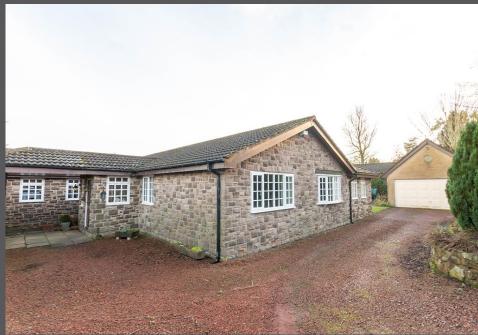

## Long Crag, Longframlington, Morpeth, Northumberland, NE65 8EF

Substantial, individually designed four bedroom detached bungalow, set within a generous mature garden site of approx. 1/4 acre, towards the edge of the popular village of Longframlington. The property offers generously proportioned accommodation with oil fired central heating to radiators, double glazing and attractive gardens to three elevations, enjoying open aspect from the rear over the adjoining countryside.

Entrance porch | Hallway with parquet flooring giving access to all main accommodation | Lounge which has as focal point a brick feature fireplace with wood burning stove (Requires full fitting) | Dining room which has brick feature wall | Fitted breakfasting kitchen incorporating integrated appliances, including electric hob with extractor, electric double oven, coffee maker and microwave | Utility room with plumbing for washing machine and access to the rear lobby, cloaks WC and external access door | From the kitchen, an open arch leads to the sitting room which has a feature fireplace with electric fire | Returning to the lounge, there are panelled double doors to the study | Snug area | Lovely garden room in the shape of a Gin Gan which has a brick inset fireplace with gas living flame stove and four sets of French doors opening out to the garden | From the hallway - Bathroom/WC including separate shower cubicle | Master bedroom with french doors to the garden and en suite shower room/WC | Three further good sized bedrooms | Externally, the property is approached to the front via a gravelled driveway, with parking extending to the front which leads to a double detached garage | Mature gardens extend to three elevations laid to lawn, with feature walling, raised beds, paved patio, well stocked borders and mature trees. Within the garden is a summerhouse and converted stable with power and lighting, suitable for use as a home office or studio as well as additional storage/workshop.