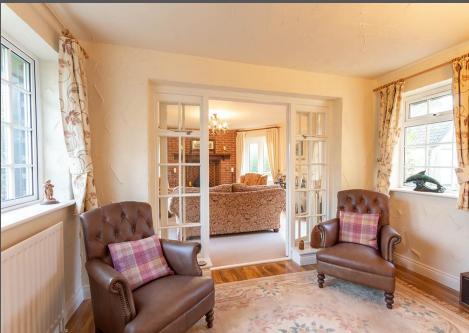

Entrance porch | Hallway with parquet flooring giving access to all main accommodation | Lounge which has as focal point a brick feature fireplace with wood burning stove (Requires full fitting) | Dining room which has brick feature wall | Fitted breakfasting kitchen incorporating integrated appliances, including electric hob with extractor, electric double oven, coffee maker and microwave | Utility room with plumbing for washing machine and access to the rear lobby, cloaks WC and external access door | From the kitchen, an open arch leads to the sitting room which has a feature fireplace with electric fire | Returning to the lounge, there are panelled double doors to the study | Snug area | Lovely garden room in the shape of a Gin Gan which has a brick inset fireplace with gas living flame stove and four sets of French doors opening out to the garden | From the hallway - Bathroom/WC including separate shower cubicle | Master bedroom with french doors to the garden and en suite shower room/WC | Three further good sized bedrooms | Externally, the property is approached to the front via a gravelled driveway, with parking extending to the front which leads to a double detached garage | Mature gardens extend to three elevations laid to lawn, with feature walling, raised beds, paved patio, well stocked borders and mature trees. Within the garden is a summerhouse and converted stable with power and lighting, suitable for use as a home office or studio as well as additional storage/workshop.