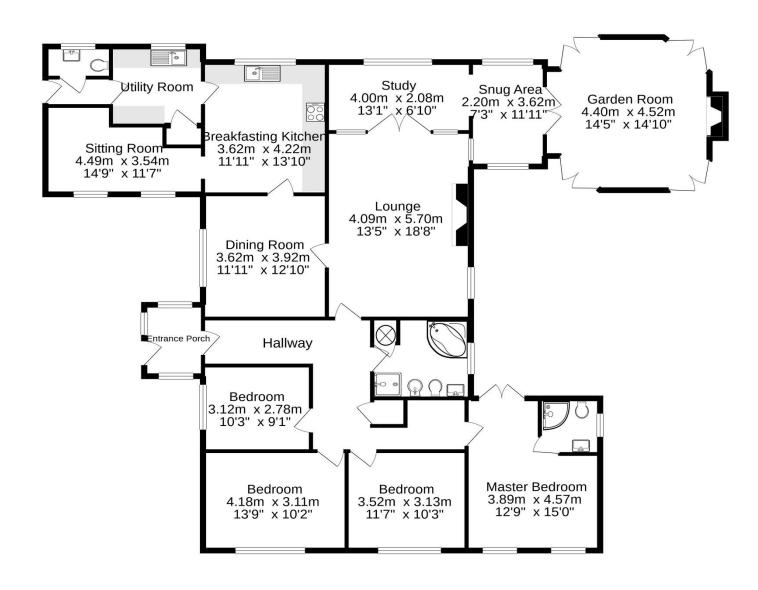

Entrance porch | Hallway with parquet flooring giving access to all main accommodation | Lounge which has as focal point a brick feature fireplace with wood burning stove (Requires full fitting) | Dining room which has brick feature wall | Fitted breakfasting kitchen incorporating integrated appliances, including electric hob with extractor, electric double oven, coffee maker and microwave | Utility room with plumbing for washing machine and access to the rear lobby, cloaks WC and external access door | From the kitchen, an open arch leads to the sitting room which has a feature fireplace with electric fire | Returning to the lounge, there are panelled double doors to the study | Snug area | Lovely garden room in the shape of a Gin Gan which has a brick inset fireplace with gas living flame stove and four sets of French doors opening out to the garden | From the hallway - Bathroom/WC including separate shower cubicle | Master bedroom with french doors to the garden and en suite shower room/WC | Three further good sized bedrooms | Externally, the property is approached to the front via a gravelled driveway, with parking extending to the front which leads to a double detached garage | Mature gardens extend to three elevations laid to lawn, with feature walling, raised beds, paved patio, well stocked borders and mature trees. Within the garden is a summerhouse and converted stable with power and lighting, suitable for use as a home office or studio as well as additional storage/workshop.

## **Ground Floor**

All enquiries to our Alnwick Office | 35 Bondgate Without, Alnwick, Northumberland NE66 1PR

T: 01665 600 170 | www.sandersonyoung.co.uk