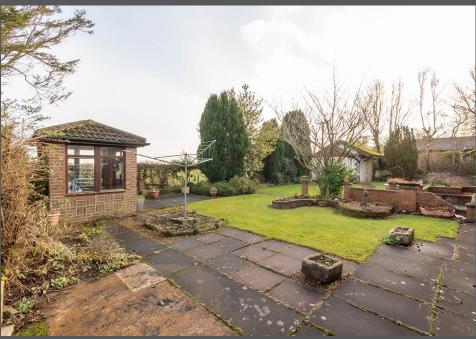

Entrance porch | Hallway with parquet flooring giving access to all main accommodation | Lounge which has as focal point a brick feature fireplace with wood burning stove (Requires full fitting) | Dining room which has brick feature wall | Fitted breakfasting kitchen incorporating integrated appliances, including electric hob with extractor, electric double oven, coffee maker and microwave | Utility room with plumbing for washing machine and access to the rear lobby, cloaks WC and external access door | From the kitchen, an open arch leads to the sitting room which has a feature fireplace with electric fire | Returning to the lounge, there are panelled double doors to the study | Snug area | Lovely garden room in the shape of a Gin Gan which has a brick inset fireplace with gas living flame stove and four sets of French doors opening out to the garden | From the hallway - Bathroom/WC including separate shower cubicle | Master bedroom with french doors to the garden and en suite shower room/WC | Three further good sized bedrooms | Externally, the property is approached to the front via a gravelled driveway, with parking extending to the front which leads to a double detached garage | Mature gardens extend to three elevations laid to lawn, with feature walling, raised beds, paved patio, well stocked borders and mature trees. Within the garden is a summerhouse and converted stable with power and lighting, suitable for use as a home office or studio as well as additional storage/workshop.