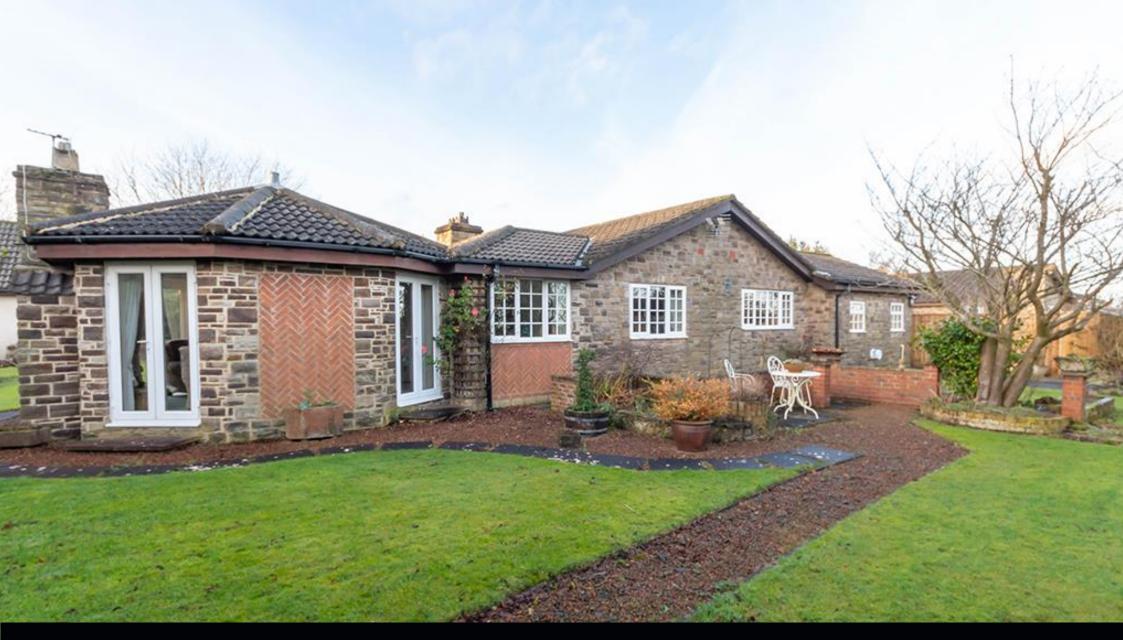

## Long Crag, Longframlington, Morpeth, Northumberland, NE65 8EF

Substantial, individually designed four bedroom detached bungalow, set within a generous mature garden site of approx. 1/4 acre, towards the edge of the popular village of Longframlington. The property offers generously proportioned accommodation with oil fired central heating to radiators, double glazing and attractive gardens to three elevations, enjoying open aspect from the rear over the adjoining countryside.

Entrance porch | Hallway with parquet flooring giving access to all main accommodation | Lounge which has as focal point a brick feature fireplace with wood burning stove (Requires full fitting) | Dining room which has brick feature wall | Fitted breakfasting kitchen incorporating integrated appliances, including electric hob with extractor, electric double oven, coffee maker and microwave | Utility room with plumbing for washing machine and access to the rear lobby, cloaks WC and external access door | From the kitchen, an open arch leads to the sitting room which has a feature fireplace with electric fire | Returning to the lounge, there are panelled double doors to the study | Snug area | Lovely garden room in the shape of a Gin Gan which has a brick inset fireplace with gas living flame stove and four sets of French doors opening out to the garden | From the hallway - Bathroom/WC including separate shower cubicle | Master bedroom with french doors to the garden and en suite shower room/WC | Three further good sized bedrooms | Externally, the property is approached to the front via a gravelled driveway, with parking extending to the front which leads to a double detached garage | Mature gardens extend to three elevations laid to lawn, with feature walling, raised beds, paved patio, well stocked borders and mature trees. Within the garden is a summerhouse and converted stable with power and lighting, suitable for use as a home office or studio as well as additional storage/workshop.