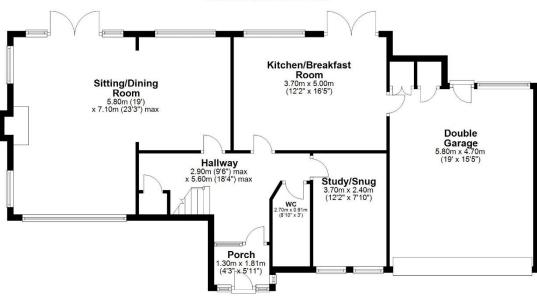

Entrance porch | Hallway | Cloakroom/wc | Study/snug | Impressive L shaped sitting/dining room with excellent natural light from the windows and doors to three elevations | Good sized family kitchen/breakfast room | First floor | Master bedroom | Newly fitted ensuite shower/wc | Three further bedrooms ( two with fitted wardrobes | Family bathroom with separate shower | Double garage with utility area | Gated driveway with parking for several cars | The property also features a burglar alarm

Services: Mains electric, gas, water and drainage | Tenure: Freehold | Council Tax: Band F Energy Performance Certificate: Rating D

Ground Floor Approx. 110.9 sq. metres (1193.6 sq. feet)