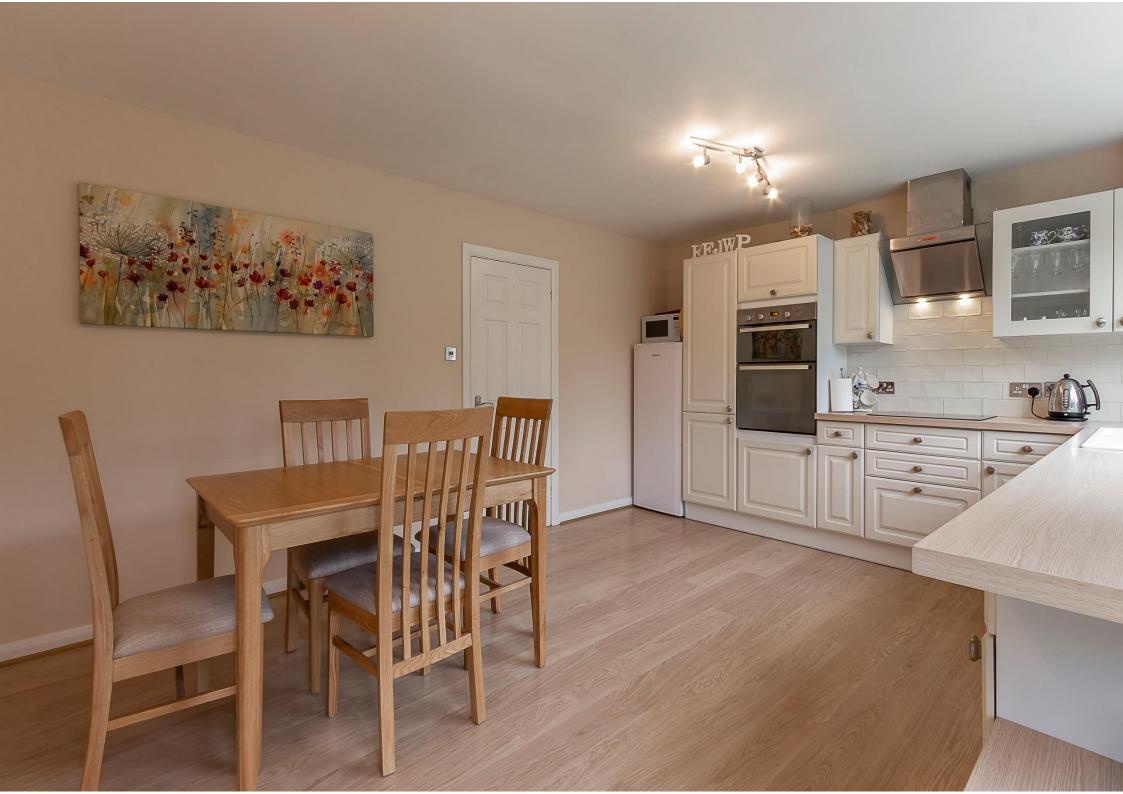

Entrance porch | Hallway | Cloakroom/wc | Study/snug | Impressive L shaped sitting/dining room with excellent natural light from the windows and doors to three elevations | Good sized family kitchen/breakfast room | First floor | Master bedroom | Newly fitted ensuite shower/wc | Three further bedrooms ( two with fitted wardrobes | Family bathroom with separate shower | Double garage with utility area | Gated driveway with parking for several cars | The property also features a burglar alarm