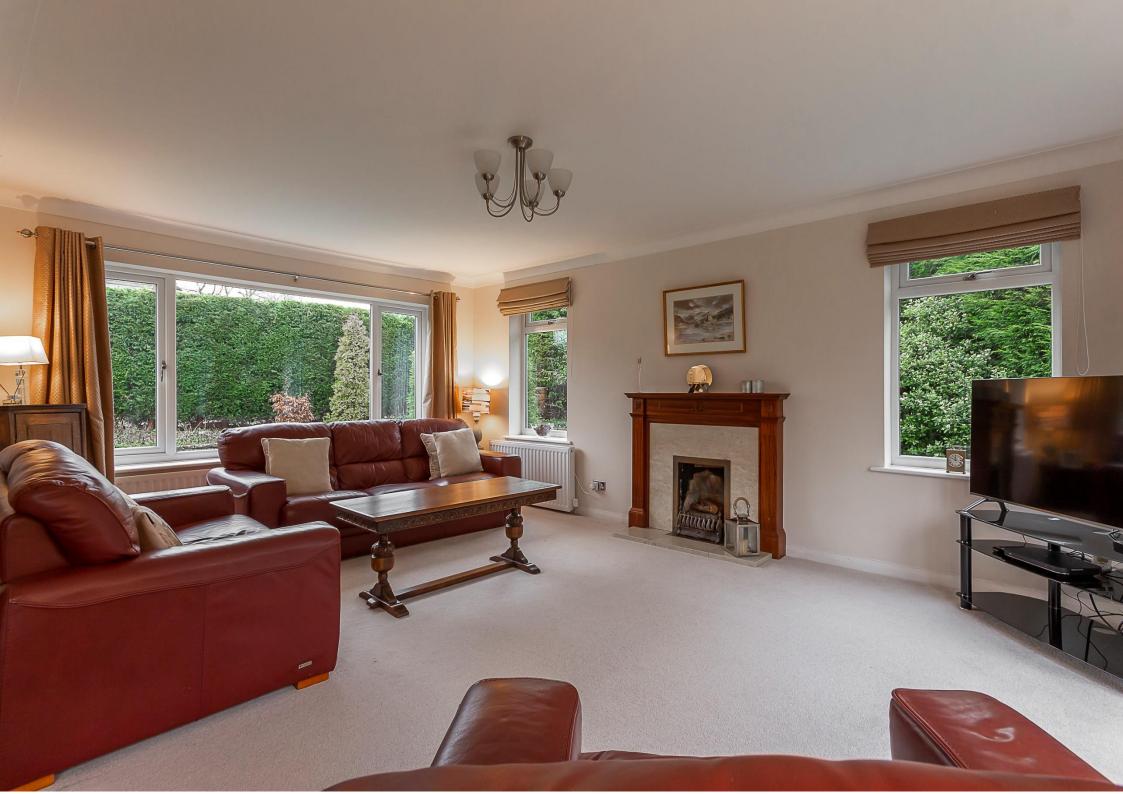

Entrance porch | Hallway | Cloakroom/wc | Study/snug | Impressive L shaped sitting/dining room with excellent natural light from the windows and doors to three elevations | Good sized family kitchen/breakfast room | First floor | Master bedroom | Newly fitted ensuite shower/wc | Three further bedrooms ( two with fitted wardrobes | Family bathroom with separate shower | Double garage with utility area | Gated driveway with parking for several cars | The property also features a burglar alarm