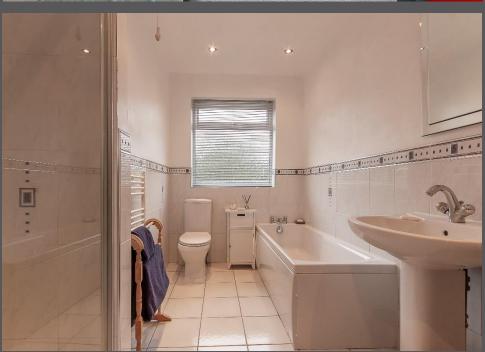

Entrance porch | Hallway | Cloakroom/wc | Study/snug | Impressive L shaped sitting/dining room with excellent natural light from the windows and doors to three elevations | Good sized family kitchen/breakfast room | First floor | Master bedroom | Newly fitted ensuite shower/wc | Three further bedrooms ( two with fitted wardrobes | Family bathroom with separate shower | Double garage with utility area | Gated driveway with parking for several cars | The property also features a burglar alarm