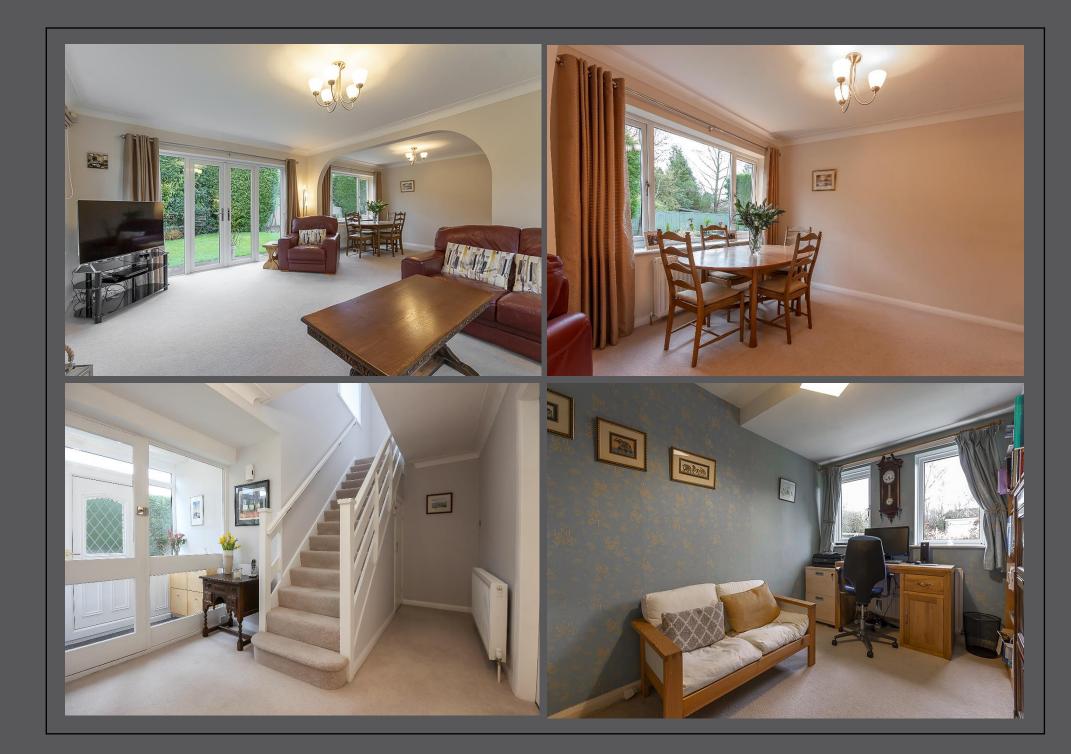

Entrance porch | Hallway | Cloakroom/wc | Study/snug | Impressive L shaped sitting/dining room with excellent natural light from the windows and doors to three elevations | Good sized family kitchen/breakfast room | First floor | Master bedroom | Newly fitted ensuite shower/wc | Three further bedrooms ( two with fitted wardrobes | Family bathroom with separate shower | Double garage with utility area | Gated driveway with parking for several cars | The property also features a burglar alarm