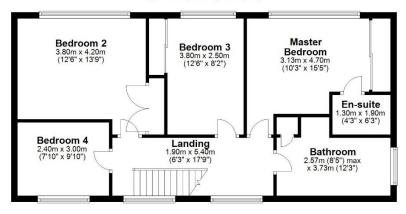

Entrance porch | Hallway | Cloakroom/wc | Study/snug | Impressive L shaped sitting/dining room with excellent natural light from the windows and doors to three elevations | Good sized family kitchen/breakfast room | First floor | Master bedroom | Newly fitted ensuite shower/wc | Three further bedrooms ( two with fitted wardrobes | Family bathroom with separate shower | Double garage with utility area | Gated driveway with parking for several cars | The property also features a burglar alarm

## First Floor

Approx. 71.7 sq. metres (771.3 sq. feet)

Total area: approx. 182.5 sq. metres (1964.9 sq. feet)

7 Oaklands, Ponteland

All enquiries to our Ponteland Office | Coates Institute, Main Street, Ponteland, Newcastle upon Tyne NE20 9NH