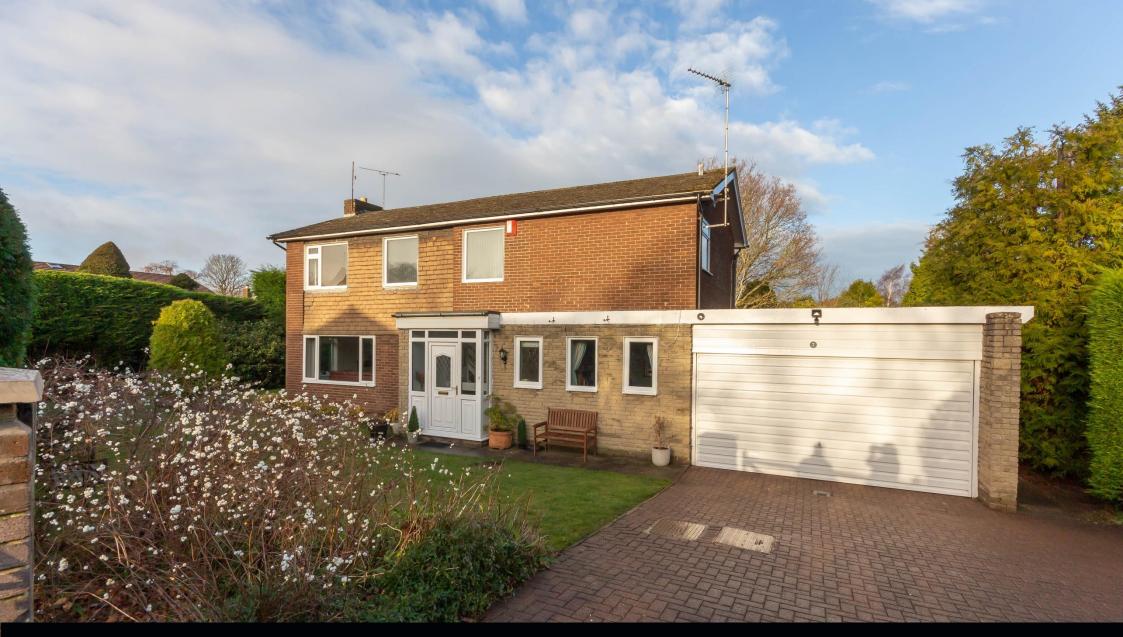

## 7 Oaklands, Darras Hall, Ponteland, Newcastle upon Tyne NE20 9PH Guide Price £525.000

A well presented four bedroom detached house situated in this quiet cul de sac off Darras Road with gated driveway, attached double garage and mature lawned gardens of approx. 0.25 acres. This superb family home, lived in by the current owners for over 25 years, is ideally placed for the excellent local schools and easy access to Ponteland village and The Broadway. The property has been upgraded with UPVC double glazing, new carpeting and decorated throughout in an attractive neutral decor and a new ensuite fitted to the master bedroom.

Entrance porch | Hallway | Cloakroom/wc | Study/snug | Impressive L shaped sitting/dining room with excellent natural light from the windows and doors to three elevations | Good sized family kitchen/breakfast room | First floor | Master bedroom | Newly fitted ensuite shower/wc | Three further bedrooms ( two with fitted wardrobes | Family bathroom with separate shower | Double garage with utility area | Gated driveway with parking for several cars | The property also features a burglar alarm