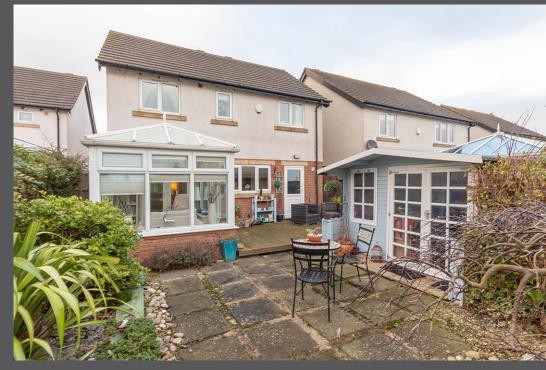

## Guide Price £285,000

Attractively presented, modern four bedroom detached home, occupying a pleasant and private cul de sac position on this popular residential development towards the edge of the coastal village of Seahouses. The property offers well proportioned accommodation with attractive mature gardens both front and rear, driveway parking and single integral garage, whilst enjoying lovely views from the rear first floor and the beach and coastline towards Beadnell.

Entrance lobby with access door to the garage | Lounge to the front which has bay window | The lounge is then open to the dining room, which has french doors to the conservatory | The conservatory has pitched roof with door to the garden and tiled floor | Modern fitted kitchen with integrated electric hob and oven with extractor hood | Utility room which has access to ground floor WC and external door to the garden | To the first floor, pleasant master bedroom with en suite shower room/WC | Second good sized double bedroom | Two further bedrooms | Bathroom/WC | Externally - To the front of the property is a block paved driveway, leading to a single integral garage | Landscaped enclosed front garden and to the rear, an enclosed landscaped garden including decking, raised beds, patio and large summerhouse.