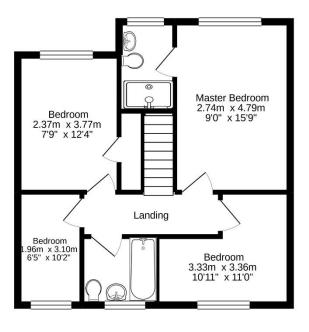

Entrance lobby with access door to the garage | Lounge to the front which has bay window | The lounge is then open to the dining room, which has french doors to the conservatory | The conservatory has pitched roof with door to the garden and tiled floor | Modern fitted kitchen with integrated electric hob and oven with extractor hood | Utility room which has access to ground floor WC and external door to the garden | To the first floor, pleasant master bedroom with en suite shower room/WC | Second good sized double bedroom | Two further bedrooms | Bathroom/WC | Externally - To the front of the property is a block paved driveway, leading to a single integral garage | Landscaped enclosed front garden and to the rear, an enclosed landscaped garden including decking, raised beds, patio and large summerhouse.

Services: Mains Electric, Water & Drainage | Oil Fired Central Heating | Tenure: Freehold | Council Tax: Band D | EPC: C

Whilst every attempt has been made to ensure the accuracy of the floorplan contained here, measurements of doors, windows, romes and any other teems are approximate and no responsibility is taken for any error, omission or mis-statement. This plan is for illustrative purposes only and should be used as such by any prospective purchaser. The services, systems and appliances shown have not been tested and no guarantee as to their operability or efficiency can be given.