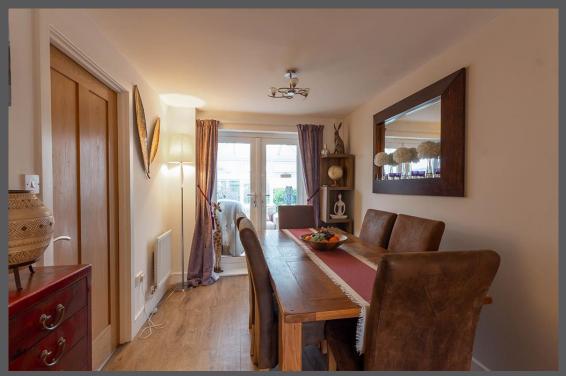

Entrance lobby with access door to the garage | Lounge to the front which has bay window | The lounge is then open to the dining room, which has french doors to the conservatory | The conservatory has pitched roof with door to the garden and tiled floor | Modern fitted kitchen with integrated electric hob and oven with extractor hood | Utility room which has access to ground floor WC and external door to the garden | To the first floor, pleasant master bedroom with en suite shower room/WC | Second good sized double bedroom | Two further bedrooms | Bathroom/WC | Externally - To the front of the property is a block paved driveway, leading to a single integral garage | Landscaped enclosed front garden and to the rear, an enclosed landscaped garden including decking, raised beds, patio and large summerhouse.