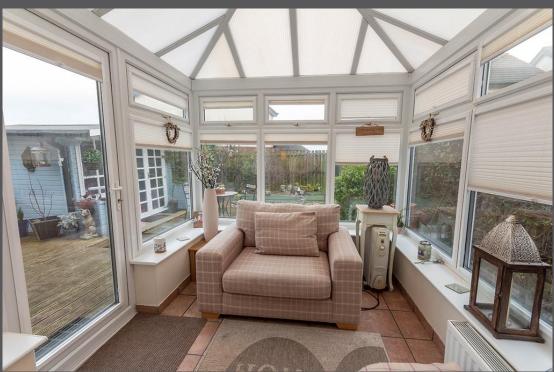

Entrance lobby with access door to the garage | Lounge to the front which has bay window | The lounge is then open to the dining room, which has french doors to the conservatory | The conservatory has pitched roof with door to the garden and tiled floor | Modern fitted kitchen with integrated electric hob and oven with extractor hood | Utility room which has access to ground floor WC and external door to the garden | To the first floor, pleasant master bedroom with en suite shower room/WC | Second good sized double bedroom | Two further bedrooms | Bathroom/WC | Externally - To the front of the property is a block paved driveway, leading to a single integral garage | Landscaped enclosed front garden and to the rear, an enclosed landscaped garden including decking, raised beds, patio and large summerhouse.