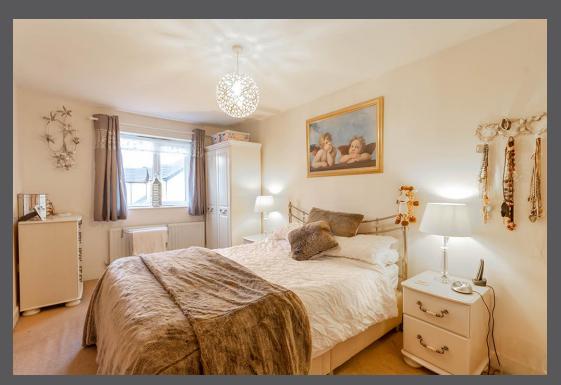

Entrance lobby with access door to the garage | Lounge to the front which has bay window | The lounge is then open to the dining room, which has french doors to the conservatory | The conservatory has pitched roof with door to the garden and tiled floor | Modern fitted kitchen with integrated electric hob and oven with extractor hood | Utility room which has access to ground floor WC and external door to the garden | To the first floor, pleasant master bedroom with en suite shower room/WC | Second good sized double bedroom | Two further bedrooms | Bathroom/WC | Externally - To the front of the property is a block paved driveway, leading to a single integral garage | Landscaped enclosed front garden and to the rear, an enclosed landscaped garden including decking, raised beds, patio and large summerhouse.