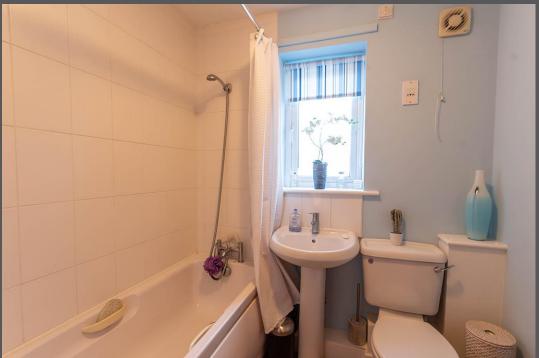

Entrance lobby with access door to the garage | Lounge to the front which has bay window | The lounge is then open to the dining room, which has french doors to the conservatory | The conservatory has pitched roof with door to the garden and tiled floor | Modern fitted kitchen with integrated electric hob and oven with extractor hood | Utility room which has access to ground floor WC and external door to the garden | To the first floor, pleasant master bedroom with en suite shower room/WC | Second good sized double bedroom | Two further bedrooms | Bathroom/WC | Externally - To the front of the property is a block paved driveway, leading to a single integral garage | Landscaped enclosed front garden and to the rear, an enclosed landscaped garden including decking, raised beds, patio and large summerhouse.