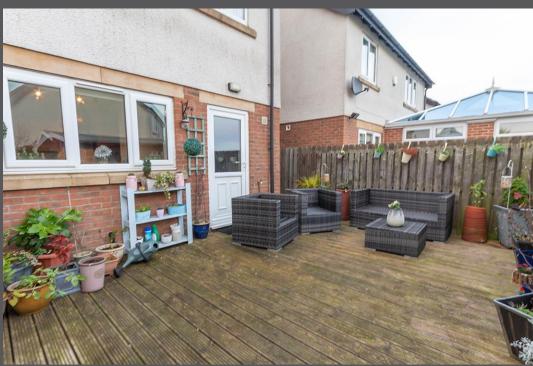

Entrance lobby with access door to the garage | Lounge to the front which has bay window | The lounge is then open to the dining room, which has french doors to the conservatory | The conservatory has pitched roof with door to the garden and tiled floor | Modern fitted kitchen with integrated electric hob and oven with extractor hood | Utility room which has access to ground floor WC and external door to the garden | To the first floor, pleasant master bedroom with en suite shower room/WC | Second good sized double bedroom | Two further bedrooms | Bathroom/WC | Externally - To the front of the property is a block paved driveway, leading to a single integral garage | Landscaped enclosed front garden and to the rear, an enclosed landscaped garden including decking, raised beds, patio and large summerhouse.