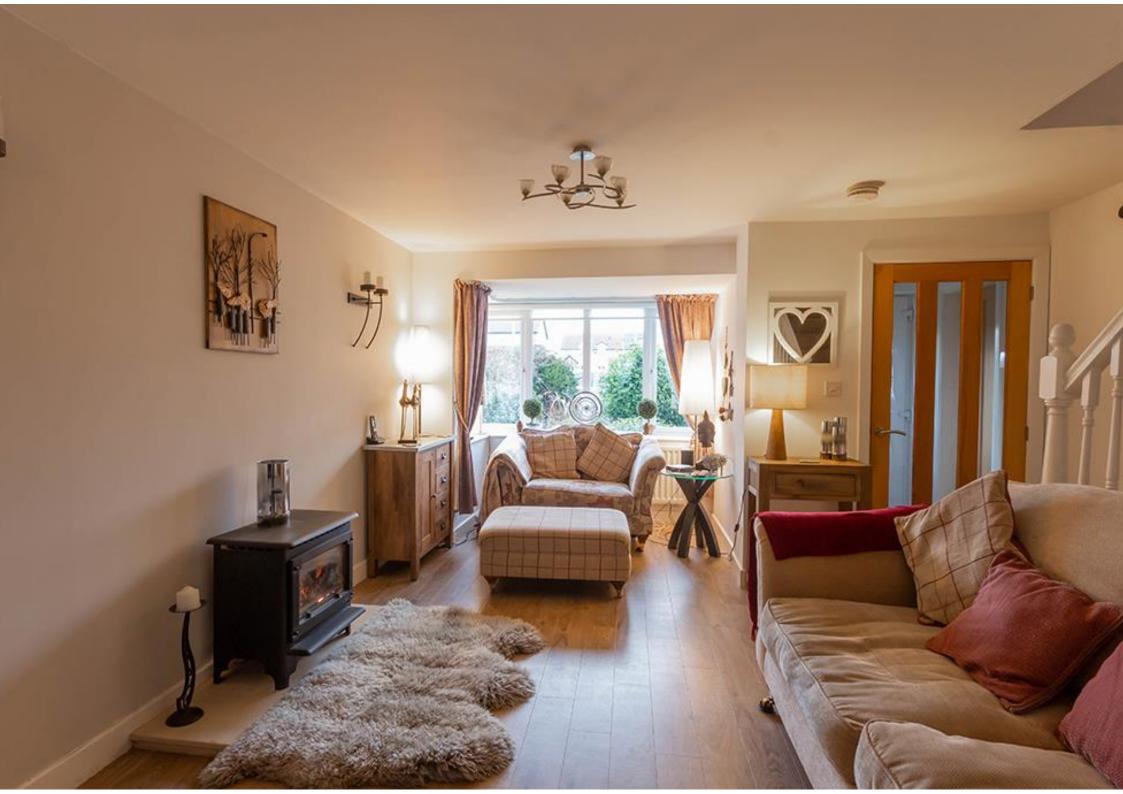

Entrance lobby with access door to the garage | Lounge to the front which has bay window | The lounge is then open to the dining room, which has french doors to the conservatory | The conservatory has pitched roof with door to the garden and tiled floor | Modern fitted kitchen with integrated electric hob and oven with extractor hood | Utility room which has access to ground floor WC and external door to the garden | To the first floor, pleasant master bedroom with en suite shower room/WC | Second good sized double bedroom | Two further bedrooms | Bathroom/WC | Externally - To the front of the property is a block paved driveway, leading to a single integral garage | Landscaped enclosed front garden and to the rear, an enclosed landscaped garden including decking, raised beds, patio and large summerhouse.