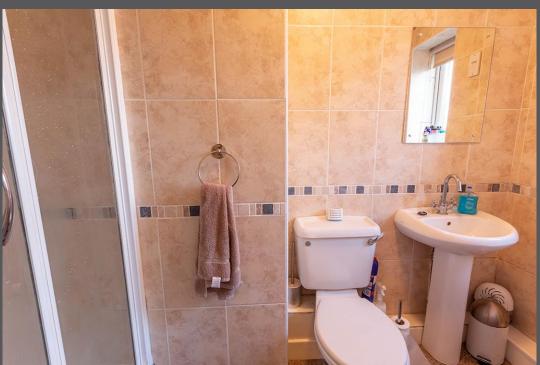

Entrance lobby with access door to the garage | Lounge to the front which has bay window | The lounge is then open to the dining room, which has french doors to the conservatory | The conservatory has pitched roof with door to the garden and tiled floor | Modern fitted kitchen with integrated electric hob and oven with extractor hood | Utility room which has access to ground floor WC and external door to the garden | To the first floor, pleasant master bedroom with en suite shower room/WC | Second good sized double bedroom | Two further bedrooms | Bathroom/WC | Externally - To the front of the property is a block paved driveway, leading to a single integral garage | Landscaped enclosed front garden and to the rear, an enclosed landscaped garden including decking, raised beds, patio and large summerhouse.