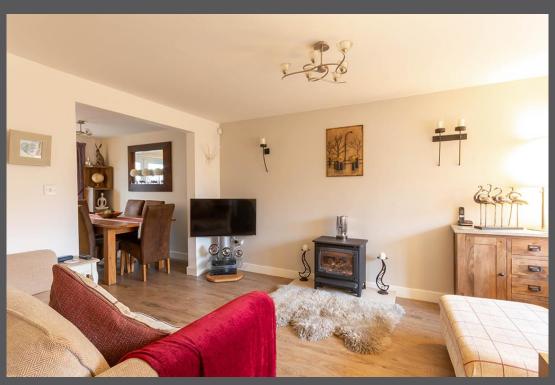

Entrance lobby with access door to the garage | Lounge to the front which has bay window | The lounge is then open to the dining room, which has french doors to the conservatory | The conservatory has pitched roof with door to the garden and tiled floor | Modern fitted kitchen with integrated electric hob and oven with extractor hood | Utility room which has access to ground floor WC and external door to the garden | To the first floor, pleasant master bedroom with en suite shower room/WC | Second good sized double bedroom | Two further bedrooms | Bathroom/WC | Externally - To the front of the property is a block paved driveway, leading to a single integral garage | Landscaped enclosed front garden and to the rear, an enclosed landscaped garden including decking, raised beds, patio and large summerhouse.