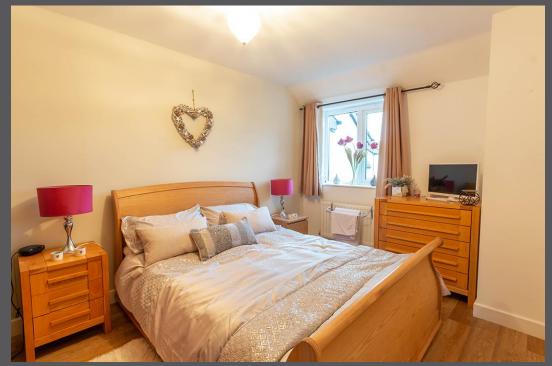

Entrance lobby with access door to the garage | Lounge to the front which has bay window | The lounge is then open to the dining room, which has french doors to the conservatory | The conservatory has pitched roof with door to the garden and tiled floor | Modern fitted kitchen with integrated electric hob and oven with extractor hood | Utility room which has access to ground floor WC and external door to the garden | To the first floor, pleasant master bedroom with en suite shower room/WC | Second good sized double bedroom | Two further bedrooms | Bathroom/WC | Externally - To the front of the property is a block paved driveway, leading to a single integral garage | Landscaped enclosed front garden and to the rear, an enclosed landscaped garden including decking, raised beds, patio and large summerhouse.