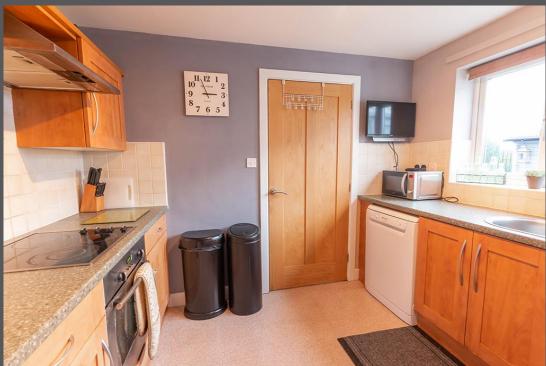

Entrance lobby with access door to the garage | Lounge to the front which has bay window | The lounge is then open to the dining room, which has french doors to the conservatory | The conservatory has pitched roof with door to the garden and tiled floor | Modern fitted kitchen with integrated electric hob and oven with extractor hood | Utility room which has access to ground floor WC and external door to the garden | To the first floor, pleasant master bedroom with en suite shower room/WC | Second good sized double bedroom | Two further bedrooms | Bathroom/WC | Externally - To the front of the property is a block paved driveway, leading to a single integral garage | Landscaped enclosed front garden and to the rear, an enclosed landscaped garden including decking, raised beds, patio and large summerhouse.