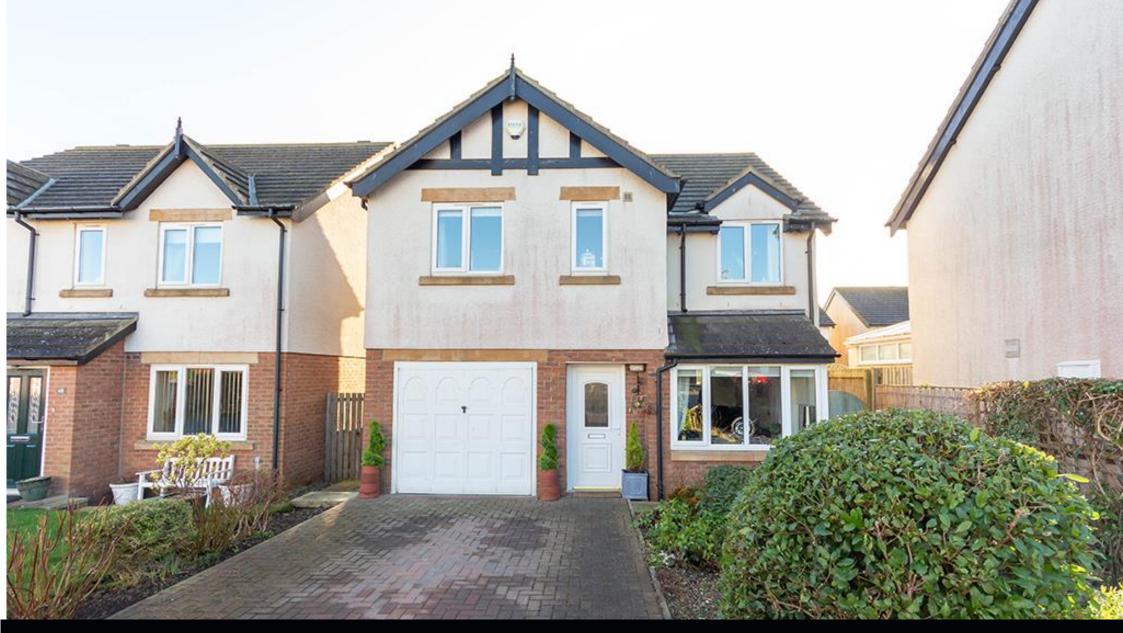

## Guide Price £285,000

Attractively presented, modern four bedroom detached home, occupying a pleasant and private cul de sac position on this popular residential development towards the edge of the coastal village of Seahouses. The property offers well proportioned accommodation with attractive mature gardens both front and rear, driveway parking and single integral garage, whilst enjoying lovely views from the rear first floor and the beach and coastline towards Beadnell.

Entrance lobby with access door to the garage | Lounge to the front which has bay window | The lounge is then open to the dining room, which has french doors to the conservatory | The conservatory has pitched roof with door to the garden and tiled floor | Modern fitted kitchen with integrated electric hob and oven with extractor hood | Utility room which has access to ground floor WC and external door to the garden | To the first floor, pleasant master bedroom with en suite shower room/WC | Second good sized double bedroom | Two further bedrooms | Bathroom/WC | Externally - To the front of the property is a block paved driveway, leading to a single integral garage | Landscaped enclosed front garden and to the rear, an enclosed landscaped garden including decking, raised beds, patio and large summerhouse.