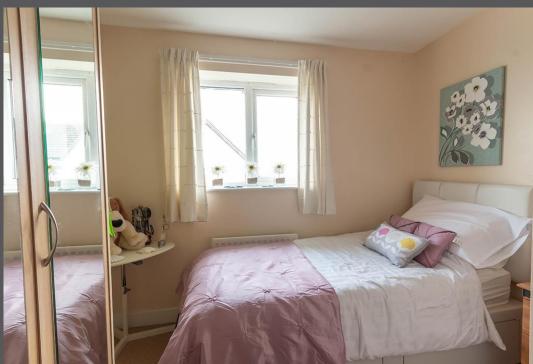

Entrance lobby with access door to the garage | Lounge to the front which has bay window | The lounge is then open to the dining room, which has french doors to the conservatory | The conservatory has pitched roof with door to the garden and tiled floor | Modern fitted kitchen with integrated electric hob and oven with extractor hood | Utility room which has access to ground floor WC and external door to the garden | To the first floor, pleasant master bedroom with en suite shower room/WC | Second good sized double bedroom | Two further bedrooms | Bathroom/WC | Externally - To the front of the property is a block paved driveway, leading to a single integral garage | Landscaped enclosed front garden and to the rear, an enclosed landscaped garden including decking, raised beds, patio and large summerhouse.