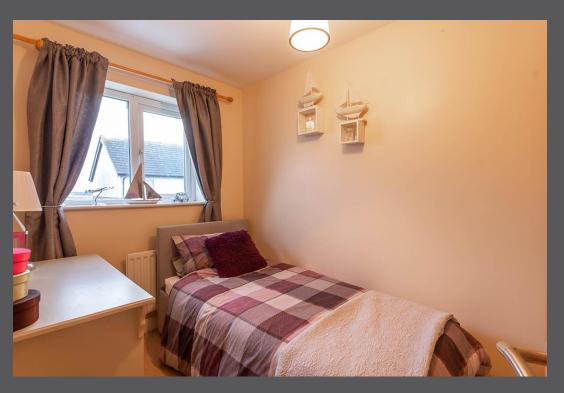

Entrance lobby with access door to the garage | Lounge to the front which has bay window | The lounge is then open to the dining room, which has french doors to the conservatory | The conservatory has pitched roof with door to the garden and tiled floor | Modern fitted kitchen with integrated electric hob and oven with extractor hood | Utility room which has access to ground floor WC and external door to the garden | To the first floor, pleasant master bedroom with en suite shower room/WC | Second good sized double bedroom | Two further bedrooms | Bathroom/WC | Externally - To the front of the property is a block paved driveway, leading to a single integral garage | Landscaped enclosed front garden and to the rear, an enclosed landscaped garden including decking, raised beds, patio and large summerhouse.