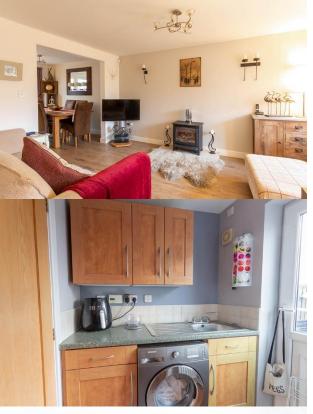

Entrance lobby with access door to the garage | Lounge to the front which has bay window | The lounge is then open to the dining room, which has french doors to the conservatory | The conservatory has pitched roof with door to the garden and tiled floor | Modern fitted kitchen with integrated electric hob and oven with extractor hood | Utility room which has access to ground floor WC and external door to the garden | To the first floor, pleasant master bedroom with en suite shower room/WC | Second good sized double bedroom | Two further bedrooms | Bathroom/WC | Externally - To the front of the property is a block paved driveway, leading to a single integral garage | Landscaped enclosed front garden and to the rear, an enclosed landscaped garden including decking, raised beds, patio and large summerhouse.