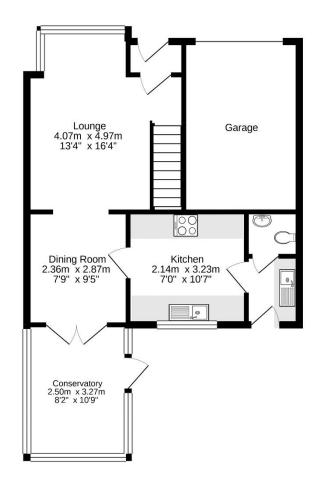

Entrance lobby with access door to the garage | Lounge to the front which has bay window | The lounge is then open to the dining room, which has french doors to the conservatory | The conservatory has pitched roof with door to the garden and tiled floor | Modern fitted kitchen with integrated electric hob and oven with extractor hood | Utility room which has access to ground floor WC and external door to the garden | To the first floor, pleasant master bedroom with en suite shower room/WC | Second good sized double bedroom | Two further bedrooms | Bathroom/WC | Externally - To the front of the property is a block paved driveway, leading to a single integral garage | Landscaped enclosed front garden and to the rear, an enclosed landscaped garden including decking, raised beds, patio and large summerhouse.

Services: Mains Electric, Water & Drainage | Oil Fired Central Heating | Tenure: Freehold | Council Tax: Band D | EPC: C

Whilst every attempt has been made to ensure the accuracy of the floorplan contained here, measurements of doors, windows, romes and any other teems are approximate and no responsibility is taken for any error, omission or mis-statement. This plan is for illustrative purposes only and should be used as such by any prospective purchaser. The services, systems and appliances shown have not been tested and no guarantee as to their operability or efficiency can be given.