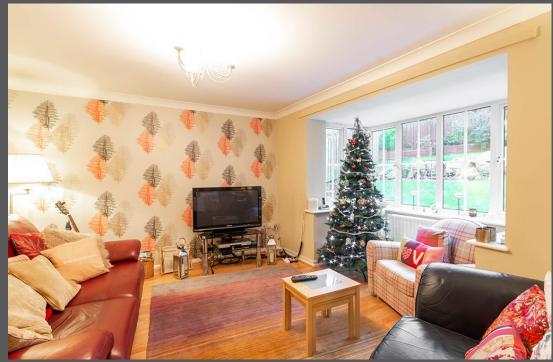

Entrance hall with cloaks/wc and internal access to the garage | Kitchen/breakfast room fitted which has integrated appliances including gas hob, electric oven and concealed extractor hood | Utility room which is plumbed for washing machine and external side access door | Lounge dining room to the rear which has bay window from the lounge, as well as french doors from the dining area onto the rear garden | From the first floor landing | Master bedroom with fitted wardrobes and lovely elevated views from the front | En suite shower room/wc | Two further double bedroom with built in storage/wardrobes space | Fourth single bedroom | Family bathroom including electric over bath shower and screen | Externally, open plan gardens to front with block paved driveway leading to a single garage | To the rear are generous mature gardens across two levels laid to lawn with raised beds and patio.

## Room Details

Kitchen/Breakfast Room: 9'4" x 11'2" (max) plus 10'5" x 6'11" (2.7m x 3.4m max)

Utility Room: 7'11" x 3'11" (2.1m x 0.9m)

Lounge/Dining Room: 23'11" x 11'1" (7.0m x 3.4m)

Bedroom 1: 12'3" x 10'10" (3.7m x 3.0m)