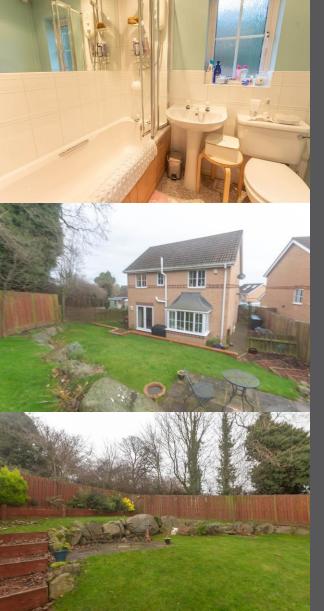

## £239,995

An attractively presented, modern four bedroom detached home, occupying a lovely quiet cul de sac position within this popular residential development towards the edge of Alnwick Town. The property enjoys lovely elevated views from the front over roof tops towards the coast with mature gardens to front and rear, driveway parking and single garage.

Entrance hall with cloaks/wc and internal access to the garage | Kitchen/breakfast room fitted which has integrated appliances including gas hob, electric oven and concealed extractor hood | Utility room which is plumbed for washing machine and external side access door | Lounge dining room to the rear which has bay window from the lounge, as well as french doors from the dining area onto the rear garden | From the first floor landing | Master bedroom with fitted wardrobes and lovely elevated views from the front | En suite shower room/wc | Two further double bedroom with built in storage/wardrobes space | Fourth single bedroom | Family bathroom including electric over bath shower and screen | Externally, open plan gardens to front with block paved driveway leading to a single garage | To the rear are generous mature gardens across two levels laid to lawn with raised beds and patio.

## Room Details

Kitchen/Breakfast Room: 9'4" x 11'2" (max) plus 10'5" x 6'11" (2.7m x 3.4m max)

Utility Room: 7'11" x 3'11" (2.1m x 0.9m)

Lounge/Dining Room: 23'11" x 11'1" (7.0m x 3.4m)

Bedroom 1: 12'3" x 10'10" (3.7m x 3.0m)