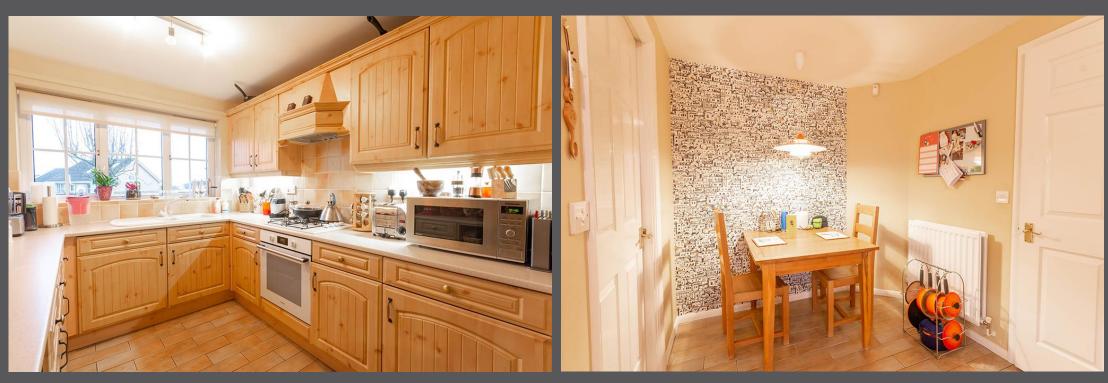

Entrance hall with cloaks/wc and internal access to the garage | Kitchen/breakfast room fitted which has integrated appliances including gas hob, electric oven and concealed extractor hood | Utility room which is plumbed for washing machine and external side access door | Lounge dining room to the rear which has bay window from the lounge, as well as french doors from the dining area onto the rear garden | From the first floor landing | Master bedroom with fitted wardrobes and lovely elevated views from the front | En suite shower room/wc | Two further double bedroom with built in storage/wardrobes space | Fourth single bedroom | Family bathroom including electric over bath shower and screen | Externally, open plan gardens to front with block paved driveway leading to a single garage | To the rear are generous mature gardens across two levels laid to lawn with raised beds and patio.

## Room Details

Kitchen/Breakfast Room: 9'4" x 11'2" (max) plus 10'5" x 6'11" (2.7m x 3.4m max)

Utility Room: 7'11" x 3'11" (2.1m x 0.9m)

Lounge/Dining Room: 23'11" x 11'1" (7.0m x 3.4m)

Bedroom 1: 12'3" x 10'10" (3.7m x 3.0m)