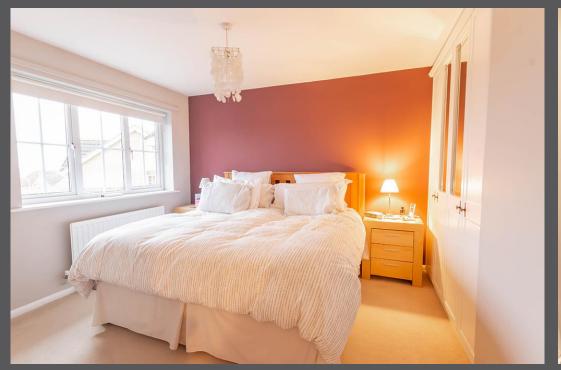

Entrance hall with cloaks/wc and internal access to the garage | Kitchen/breakfast room fitted which has integrated appliances including gas hob, electric oven and concealed extractor hood | Utility room which is plumbed for washing machine and external side access door | Lounge dining room to the rear which has bay window from the lounge, as well as french doors from the dining area onto the rear garden | From the first floor landing | Master bedroom with fitted wardrobes and lovely elevated views from the front | En suite shower room/wc | Two further double bedroom with built in storage/wardrobes space | Fourth single bedroom | Family bathroom including electric over bath shower and screen | Externally, open plan gardens to front with block paved driveway leading to a single garage | To the rear are generous mature gardens across two levels laid to lawn with raised beds and patio.

## Room Details

Kitchen/Breakfast Room: 9'4" x 11'2" (max) plus 10'5" x 6'11" (2.7m x 3.4m max)

Utility Room: 7'11" x 3'11" (2.1m x 0.9m)

Lounge/Dining Room: 23'11" x 11'1" (7.0m x 3.4m)

Bedroom 1: 12'3" x 10'10" (3.7m x 3.0m)