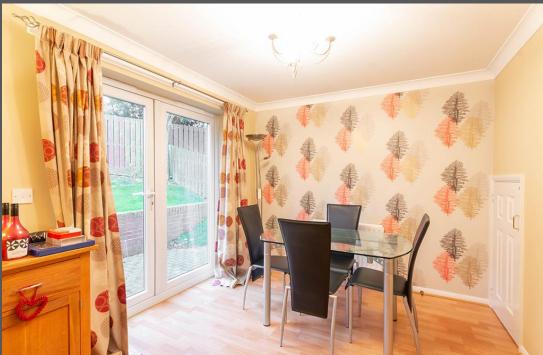

Entrance hall with cloaks/wc and internal access to the garage | Kitchen/breakfast room fitted which has integrated appliances including gas hob, electric oven and concealed extractor hood | Utility room which is plumbed for washing machine and external side access door | Lounge dining room to the rear which has bay window from the lounge, as well as french doors from the dining area onto the rear garden | From the first floor landing | Master bedroom with fitted wardrobes and lovely elevated views from the front | En suite shower room/wc | Two further double bedroom with built in storage/wardrobes space | Fourth single bedroom | Family bathroom including electric over bath shower and screen | Externally, open plan gardens to front with block paved driveway leading to a single garage | To the rear are generous mature gardens across two levels laid to lawn with raised beds and patio.

## Room Details

Kitchen/Breakfast Room: 9'4" x 11'2" (max) plus 10'5" x 6'11" (2.7m x 3.4m max)

Utility Room: 7'11" x 3'11" (2.1m x 0.9m)

Lounge/Dining Room: 23'11" x 11'1" (7.0m x 3.4m)

Bedroom 1: 12'3" x 10'10" (3.7m x 3.0m)