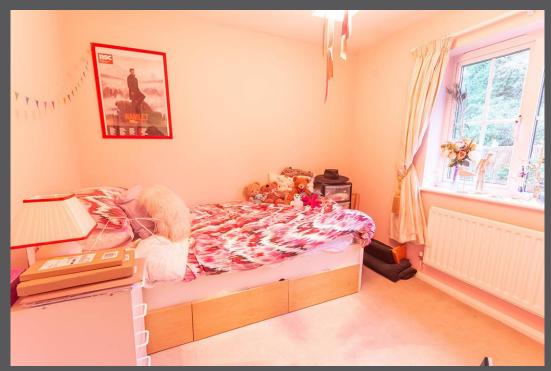

Entrance hall with cloaks/wc and internal access to the garage | Kitchen/breakfast room fitted which has integrated appliances including gas hob, electric oven and concealed extractor hood | Utility room which is plumbed for washing machine and external side access door | Lounge dining room to the rear which has bay window from the lounge, as well as french doors from the dining area onto the rear garden | From the first floor landing | Master bedroom with fitted wardrobes and lovely elevated views from the front | En suite shower room/wc | Two further double bedroom with built in storage/wardrobes space | Fourth single bedroom | Family bathroom including electric over bath shower and screen | Externally, open plan gardens to front with block paved driveway leading to a single garage | To the rear are generous mature gardens across two levels laid to lawn with raised beds and patio.

Bedroom 1 En-suite: 5'3" x 4'5" (1.5m x 1.2m)

Bedroom 2: 8'9" x 9'5" (2.4m x 2.7m)

Bedroom 3: 9'7" x 9'1" (2.7m x 2.7m)

Bedroom 4: 7'5" x 8'9" (2.1m x 2.4m)

Bathroom: 6'5" x 5'7" (1.8m x 1.5m)

All enquiries to our Alnwick Office | 35 Bondgate Without, Alnwick, Northumberland NE66 1PR T: 01665 600 170 | www.sandersonyoung.co.uk