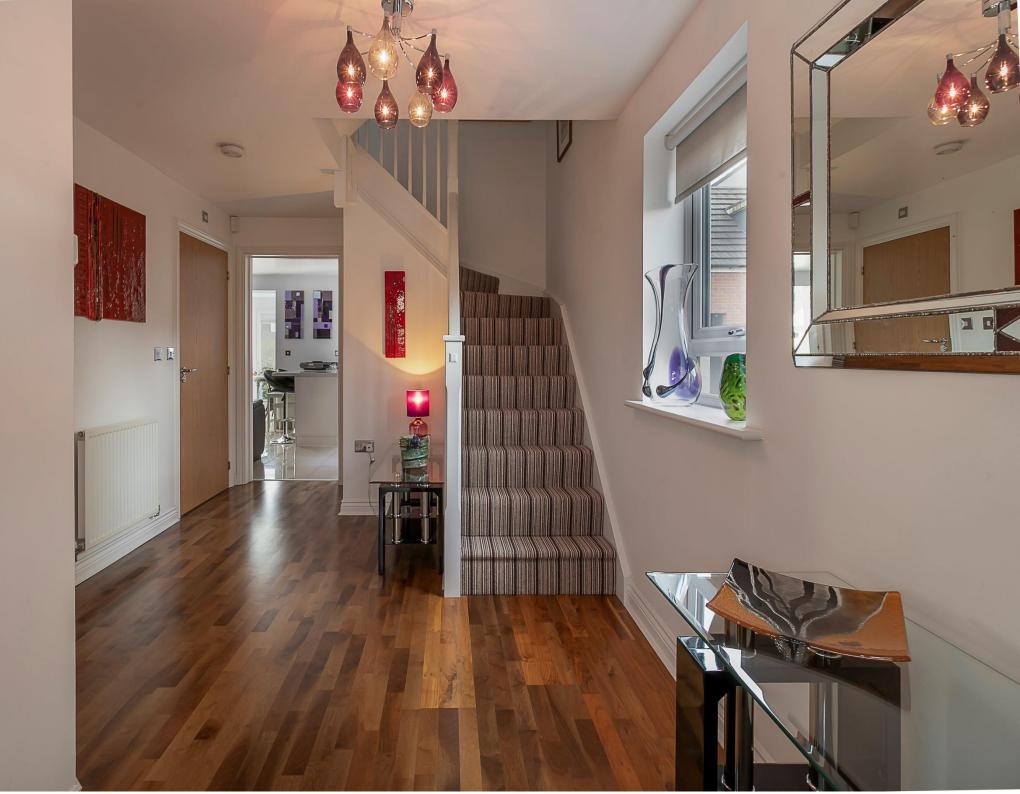

Boasting in excess of 1,700 sq.ft of internal living space and laid out over three storeys, the accommodation comprises: Spacious entrance hall with staircase to the first floor and ground floor WC | Family room with walk-in bay | 18ft stylish open plan kitchen/diner with integrated appliances, breakfast bar and is open to the sun room with French doors leading onto the rear garden | Utility room with side access to the ground floor | The first-floor landing gives access a 19ft living/dining room which measures the full width, with double doors and 'Juliette' balcony | Bedroom one with fitted storage and contemporary, re-fitted en-suite shower room | Guest WC | The stairs to the second floor leads to two further bedrooms, bedroom two (which was converted from two bedrooms into one) benefits from a stylish, re-fitted en-suite shower room with fitted storage | A re-fitted family bathroom is also found from the second floor landing. Externally, the property offers a small town garden to the front and to the rear a well presented, low maintenance garden with fenced boundaries and paved patio seating areas | The property also offers off street parking for multiple vehicles | Large, double garage with an electronically operated door providing secure parking for two vehicles with light, power. The detached garage also offers the opportunity of being converted into a home office or storage space above.