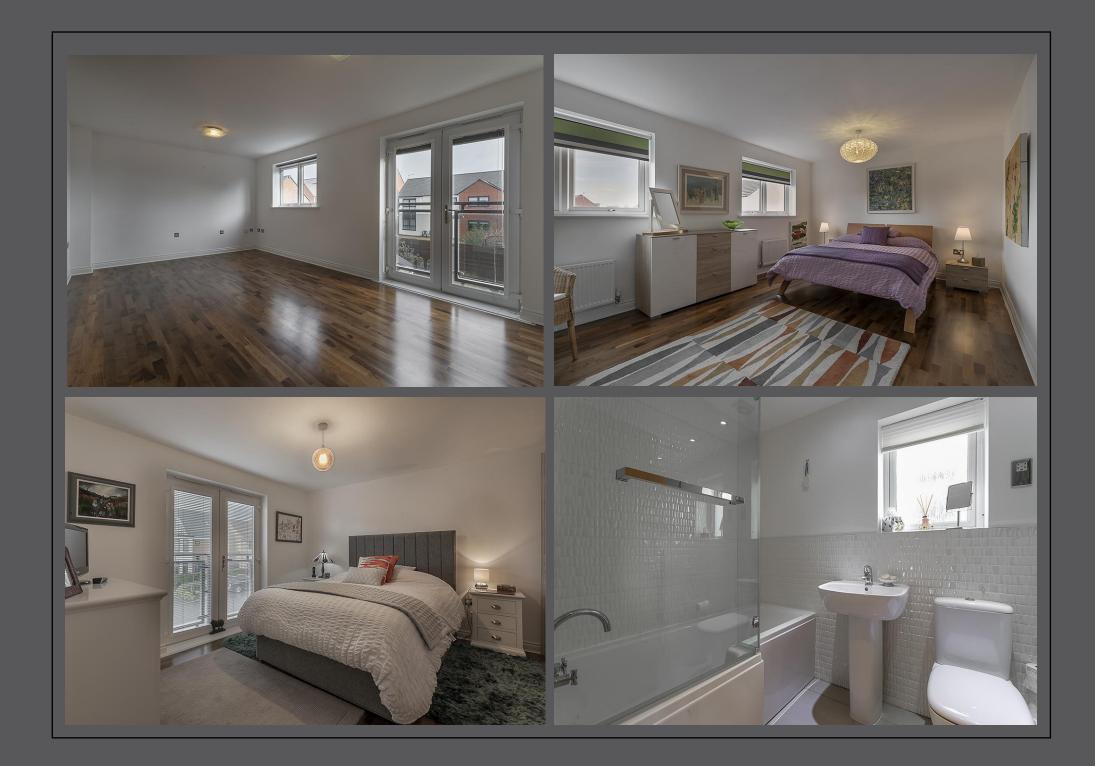

Boasting in excess of 1,700 sq.ft of internal living space and laid out over three storeys, the accommodation comprises: Spacious entrance hall with staircase to the first floor and ground floor WC | Family room with walk-in bay | 18ft stylish open plan kitchen/diner with integrated appliances, breakfast bar and is open to the sun room with French doors leading onto the rear garden | Utility room with side access to the ground floor | The first-floor landing gives access a 19ft living/dining room which measures the full width, with double doors and 'Juliette' balcony | Bedroom one with fitted storage and contemporary, re-fitted en-suite shower room | Guest WC | The stairs to the second floor leads to two further bedrooms, bedroom two (which was converted from two bedrooms into one) benefits from a stylish, re-fitted en-suite shower room with fitted storage | A re-fitted family bathroom is also found from the second floor landing. Externally, the property offers a small town garden to the front and to the rear a well presented, low maintenance garden with fenced boundaries and paved patio seating areas | The property also offers off street parking for multiple vehicles | Large, double garage with an electronically operated door providing secure parking for two vehicles with light, power. The detached garage also offers the opportunity of being converted into a home office or storage space above.