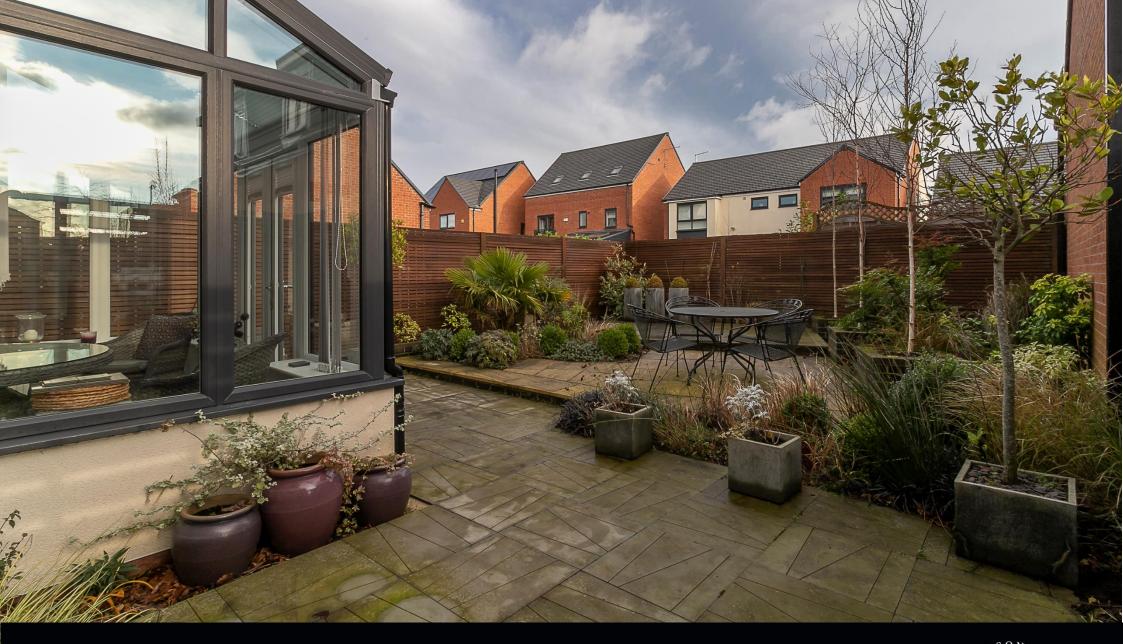

Boasting in excess of 1,700 sq.ft of internal living space and laid out over three storeys, the accommodation comprises: Spacious entrance hall with staircase to the first floor and ground floor WC | Family room with walk-in bay | 18ft stylish open plan kitchen/diner with integrated appliances, breakfast bar and is open to the sun room with French doors leading onto the rear garden | Utility room with side access to the ground floor | The first-floor landing gives access a 19ft living/dining room which measures the full width, with double doors and 'Juliette' balcony | Bedroom one with fitted storage and contemporary, re-fitted en-suite shower room | Guest WC | The stairs to the second floor leads to two further bedrooms, bedroom two (which was converted from two bedrooms into one) benefits from a stylish, re-fitted en-suite shower room with fitted storage | A re-fitted family bathroom is also found from the second floor landing. Externally, the property offers a small town garden to the front and to the rear a well presented, low maintenance garden with fenced boundaries and paved patio seating areas | The property also offers off street parking for multiple vehicles | Large, double garage with an electronically operated door providing secure parking for two vehicles with light, power. The detached garage also offers the opportunity of being converted into a home office or storage space above.