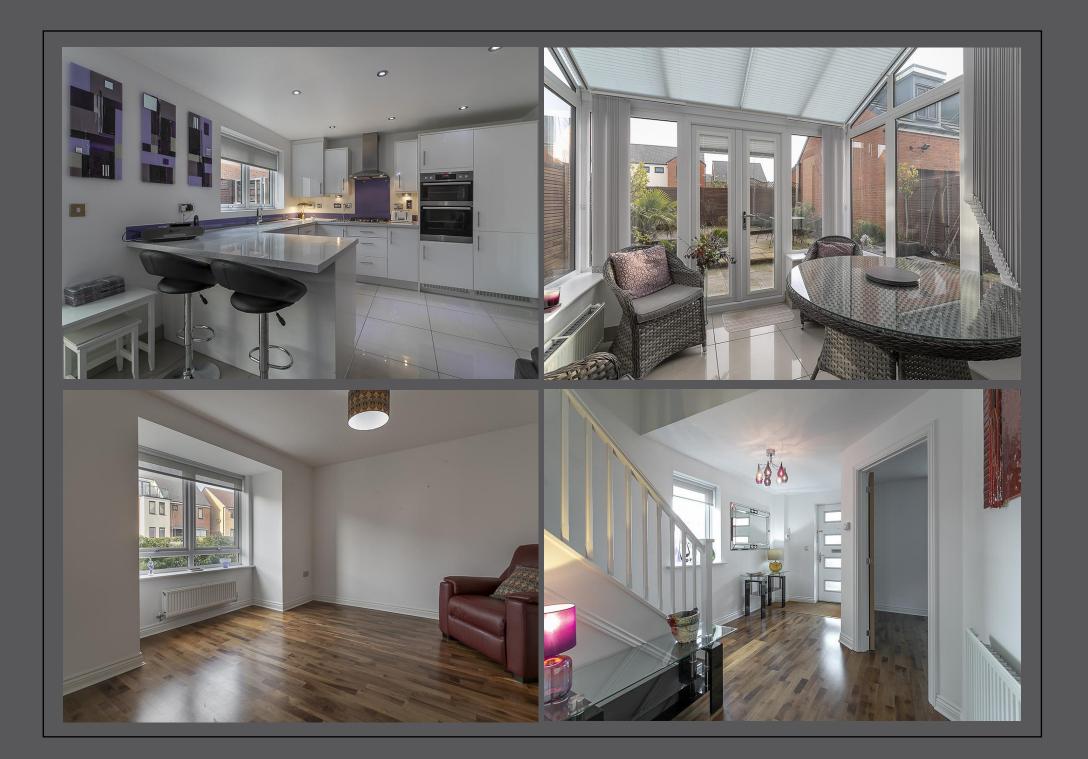

Boasting in excess of 1,700 sq.ft of internal living space and laid out over three storeys, the accommodation comprises: Spacious entrance hall with staircase to the first floor and ground floor WC | Family room with walk-in bay | 18ft stylish open plan kitchen/diner with integrated appliances, breakfast bar and is open to the sun room with French doors leading onto the rear garden | Utility room with side access to the ground floor | The first-floor landing gives access a 19ft living/dining room which measures the full width, with double doors and 'Juliette' balcony | Bedroom one with fitted storage and contemporary, re-fitted en-suite shower room | Guest WC | The stairs to the second floor leads to two further bedrooms, bedroom two (which was converted from two bedrooms into one) benefits from a stylish, re-fitted en-suite shower room with fitted storage | A re-fitted family bathroom is also found from the second floor landing. Externally, the property offers a small town garden to the front and to the rear a well presented, low maintenance garden with fenced boundaries and paved patio seating areas | The property also offers off street parking for multiple vehicles | Large, double garage with an electronically operated door providing secure parking for two vehicles with light, power. The detached garage also offers the opportunity of being converted into a home office or storage space above.