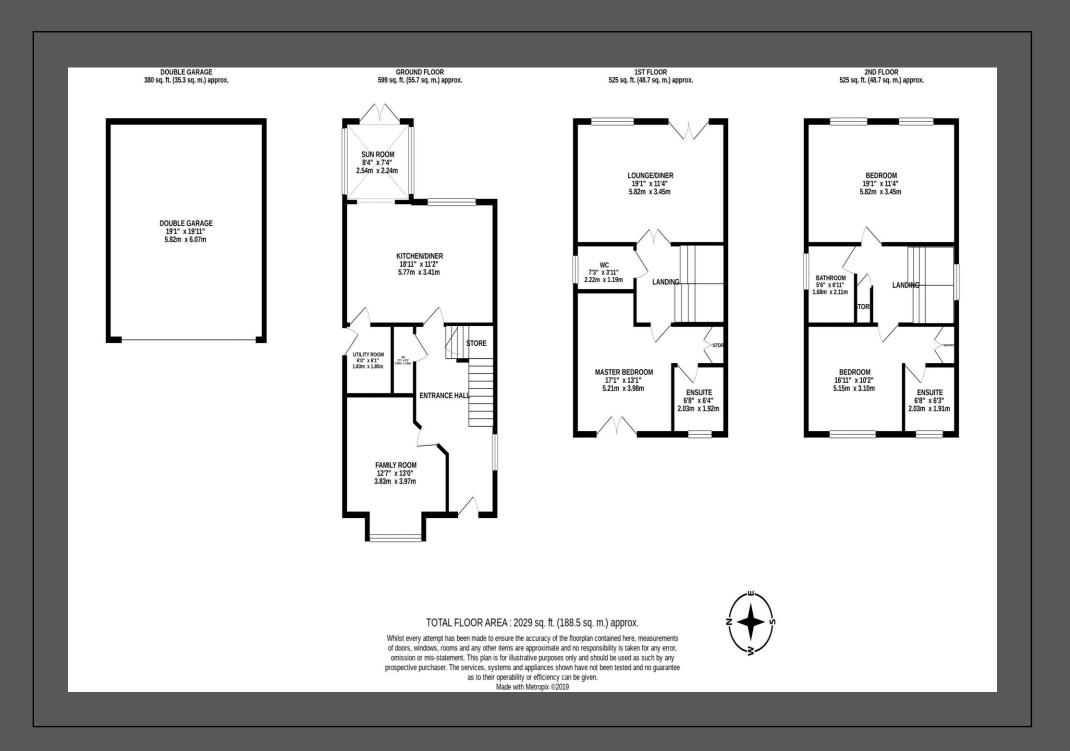

Boasting in excess of 1,700 sq.ft of internal living space and laid out over three storeys, the accommodation comprises: Spacious entrance hall with staircase to the first floor and ground floor WC | Family room with walk-in bay | 18ft stylish open plan kitchen/diner with integrated appliances, breakfast bar and is open to the sun room with French doors leading onto the rear garden | Utility room with side access to the ground floor | The first-floor landing gives access a 19ft living/dining room which measures the full width, with double doors and 'Juliette' balcony | Bedroom one with fitted storage and contemporary, re-fitted en-suite shower room | Guest WC | The stairs to the second floor leads to two further bedrooms, bedroom two (which was converted from two bedrooms into one) benefits from a stylish, re-fitted en-suite shower room with fitted storage | A re-fitted family bathroom is also found from the second floor landing. Externally, the property offers a small town garden to the front and to the rear a well presented, low maintenance garden with fenced boundaries and paved patio seating areas | The property also offers off street parking for multiple vehicles | Large, double garage with an electronically operated door providing secure parking for two vehicles with light, power. The detached garage also offers the opportunity of being converted into a home office or storage space above.