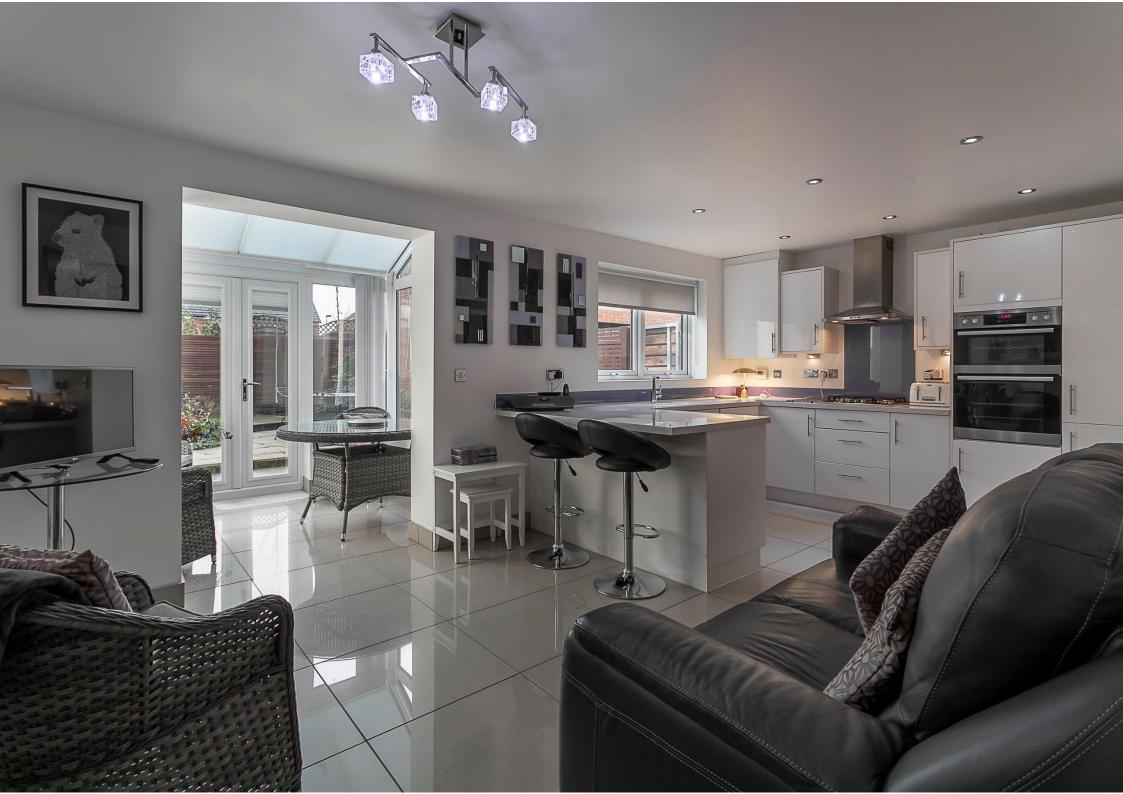

Boasting in excess of 1,700 sq.ft of internal living space and laid out over three storeys, the accommodation comprises: Spacious entrance hall with staircase to the first floor and ground floor WC | Family room with walk-in bay | 18ft stylish open plan kitchen/diner with integrated appliances, breakfast bar and is open to the sun room with French doors leading onto the rear garden | Utility room with side access to the ground floor | The first-floor landing gives access a 19ft living/dining room which measures the full width, with double doors and 'Juliette' balcony | Bedroom one with fitted storage and contemporary, re-fitted en-suite shower room | Guest WC | The stairs to the second floor leads to two further bedrooms, bedroom two (which was converted from two bedrooms into one) benefits from a stylish, re-fitted en-suite shower room with fitted storage | A re-fitted family bathroom is also found from the second floor landing. Externally, the property offers a small town garden to the front and to the rear a well presented, low maintenance garden with fenced boundaries and paved patio seating areas | The property also offers off street parking for multiple vehicles | Large, double garage with an electronically operated door providing secure parking for two vehicles with light, power. The detached garage also offers the opportunity of being converted into a home office or storage space above.