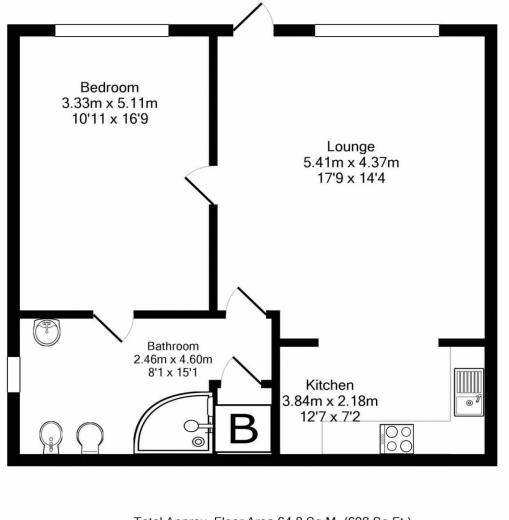

## Total Approx. Floor Area 64.8 Sq.M. (698 Sq.Ft.)

Whilst every attempt has been made to ensure the accuracy of the floor plan contained here, measurements of doors, windows, rooms and any other items are approximate and no responsibility is taken for any error, omission, or mis-statement. This plan is for illustrative purposes only and should be used as such by any prospective purchaser. The services, systems and appliances shown have not been tested and no guarantee as to their operability or efficiency can be given Made with Metropix ©2017