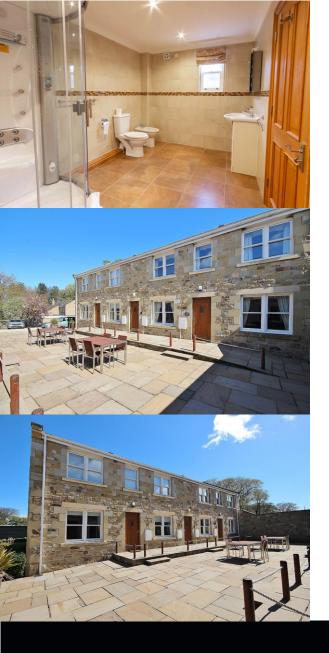

## Guide Price £179,950

A beautifully presented, spacious one-bedroom ground floor apartment, occupying a lovely position within this exclusive development of similar properties, within easy walking distance of Beadnell village. The property offers easily maintained accommodation, ideally suited to those looking for a second home/holiday let investment and enjoys communal gravelled seating area with stone flagged raised area to front, as well as allocated and visitor's parking.

Entrance door gives access to a generous lounge, which has double glazed windows to the front elevation and open archway to the kitchen | The kitchen has been fitted with a range of quality oak wall and base units with granite work surfaces, integrated electric hob and oven with extractor hood, microwave, slimline dishwasher and fridge | A generous double bedroom which has traditional access door to the shower room/wc which has been fitted with a contemporary suite including a steam and jet shower, wash hand basin to vanity unit, bidet and WC | Communal Laundry Room.