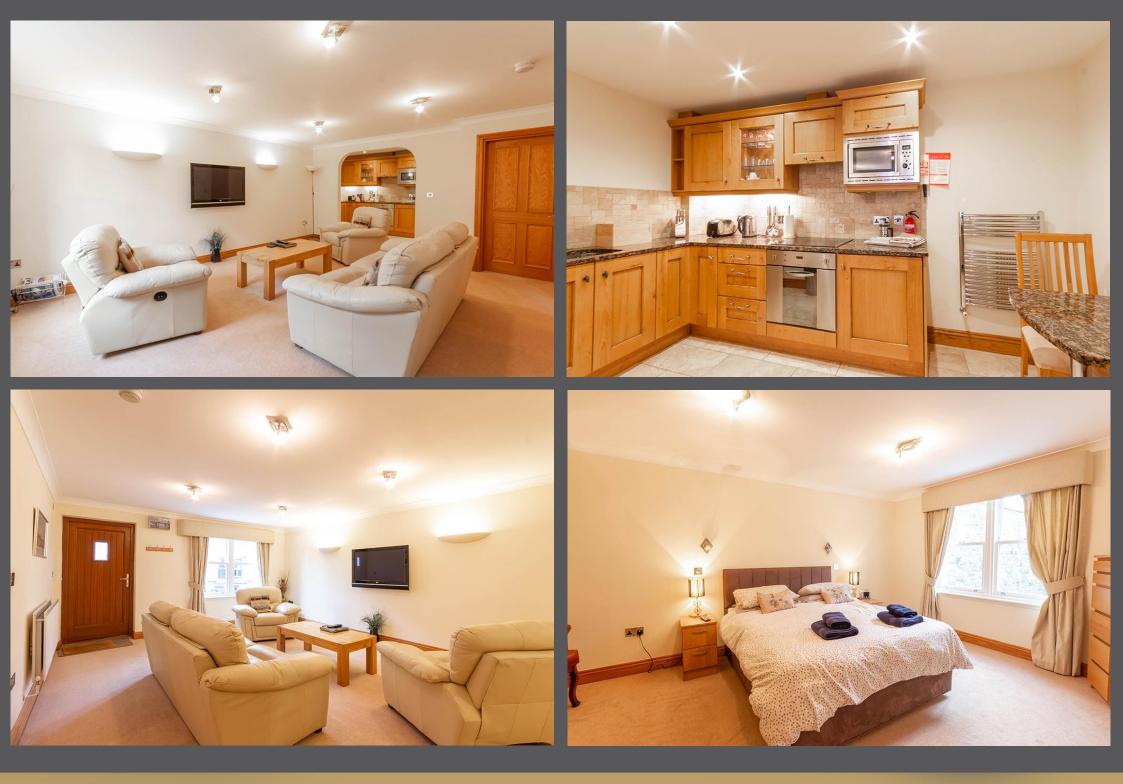

Entrance door gives access to a generous lounge, which has double glazed windows to the front elevation and open archway to the kitchen | The kitchen has been fitted with a range of quality oak wall and base units with granite work surfaces, integrated electric hob and oven with extractor hood, microwave, slimline dishwasher and fridge | A generous double bedroom which has traditional access door to the shower room/wc which has been fitted with a contemporary suite including a steam and jet shower, wash hand basin to vanity unit, bidet and WC | Communal Laundry Room.