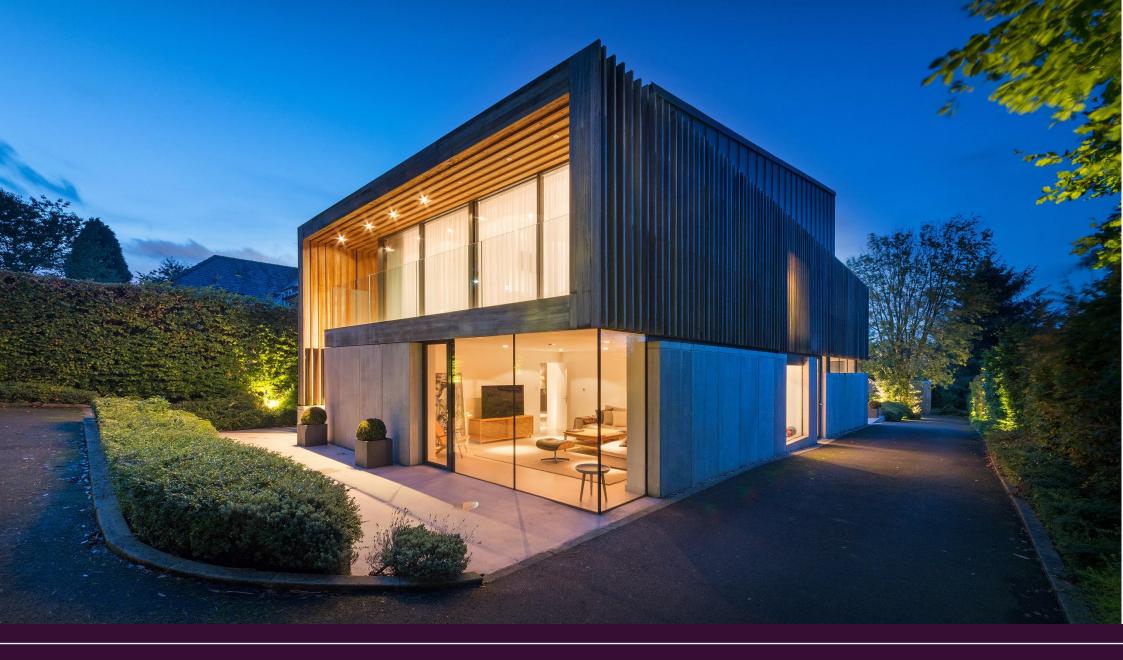

## £1,500,000

A stunning architect designed house awarded RIBA North East Building of the Year 2016 and shortlisted for Grand Design House of the Year. The unique home, constructed in concrete and African hardwood with a zinc roof, is set in an approx. 0.5 acre garden site off Edge Hill, with excellent privacy provided by the electric gated entrance and mature hedging and trees to the boundary. The house occupies a fabulous elevated site, with great open aspect views over the surrounding gardens and beyond, with professionally landscaped gardens and terraces, and a detached garage/studio with a sedum roof. Design features include an iQ slimline glazing system, a fabulous Poggenpohl kitchen with Gaggenau appliances, polished concrete and solid wide board oak flooring, intelligent programmable lighting throughout, underfloor heating and impressive Welsh slate bathrooms with Phillipe Starck fittings.

Fabulous entrance with full height ceiling and excellent natural light | Sitting room with dual aspect windows Versatile second reception room/gym | Magnificent open plan living space, incorporating split level kitchen/dining room and large windows and doors opening to the terrace and garden | Laundry and ironing room | First floor | Master bedroom suite with doors to the balcony | Dressing room | Luxury ensuite bathroom/wc | Guest double bedroom with fitted wardrobes | Stylish ensuite shower/wc | Double bedroom three with ensuite shower/wc | Double bedroom four | Second floor | Home office/open plan 5th bedroom with fantastic elevated views and access to the sedum roof | Detached garage with electric door | Secure electric gated tarmac driveway | Lawned gardens with mature tree and excellent privacy.