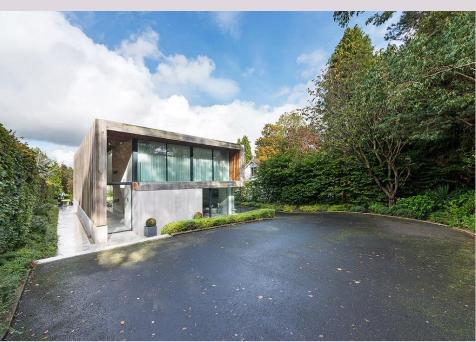

## £1,500,000

A stunning architect designed house awarded RIBA North East Building of the Year 2016 and shortlisted for Grand Design House of the Year. The unique home, constructed in concrete and African hardwood with a zinc roof, is set in an approx. 0.5 acre garden site off Edge Hill, with excellent privacy provided by the electric gated entrance and mature hedging and trees to the boundary. The house occupies a fabulous elevated site, with great open aspect views over the surrounding gardens and beyond, with professionally landscaped gardens and terraces, and a detached garage/studio with a sedum roof. Design features include an iQ slimline glazing system, a fabulous Poggenpohl kitchen with Gaggenau appliances, polished concrete and solid wide board oak flooring, intelligent programmable lighting throughout, underfloor heating and impressive Welsh slate bathrooms with Phillipe Starck fittings.

Fabulous entrance with full height ceiling and excellent natural light | Sitting room with dual aspect windows Versatile second reception room/gym | Magnificent open plan living space, incorporating split level kitchen/dining room and large windows and doors opening to the terrace and garden | Laundry and ironing room | First floor | Master bedroom suite with doors to the balcony | Dressing room | Luxury ensuite bathroom/wc | Guest double bedroom with fitted wardrobes | Stylish ensuite shower/wc | Double bedroom three with ensuite shower/wc | Double bedroom four | Second floor | Home office/open plan 5th bedroom with fantastic elevated views and access to the sedum roof | Detached garage with electric door | Secure electric gated tarmac driveway | Lawned gardens with mature tree and excellent privacy.