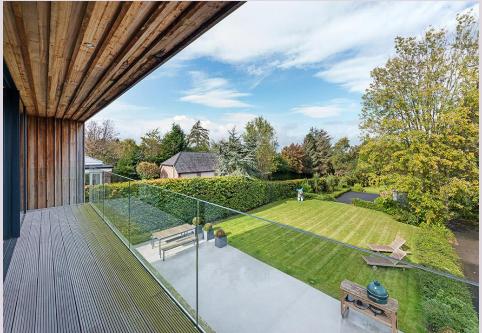

## £1,500,000

A stunning architect designed house awarded RIBA North East Building of the Year 2016 and shortlisted for Grand Design House of the Year. The unique home, constructed in concrete and African hardwood with a zinc roof, is set in an approx. 0.5 acre garden site off Edge Hill, with excellent privacy provided by the electric gated entrance and mature hedging and trees to the boundary. The house occupies a fabulous elevated site, with great open aspect views over the surrounding gardens and beyond, with professionally landscaped gardens and terraces, and a detached garage/studio with a sedum roof. Design features include an iQ slimline glazing system, a fabulous Poggenpohl kitchen with Gaggenau appliances, polished concrete and solid wide board oak flooring, intelligent programmable lighting throughout, underfloor heating and impressive Welsh slate bathrooms with Phillipe Starck fittings.

Fabulous entrance with full height ceiling and excellent natural light | Sitting room with dual aspect windows Versatile second reception room/gym | Magnificent open plan living space, incorporating split level kitchen/dining room and large windows and doors opening to the terrace and garden | Laundry and ironing room | First floor | Master bedroom suite with doors to the balcony | Dressing room | Luxury ensuite bathroom/wc | Guest double bedroom with fitted wardrobes | Stylish ensuite shower/wc | Double bedroom three with ensuite shower/wc | Double bedroom four | Second floor | Home office/open plan 5th bedroom with fantastic elevated views and access to the sedum roof | Detached garage with electric door | Secure electric gated tarmac driveway | Lawned gardens with mature tree and excellent privacy.