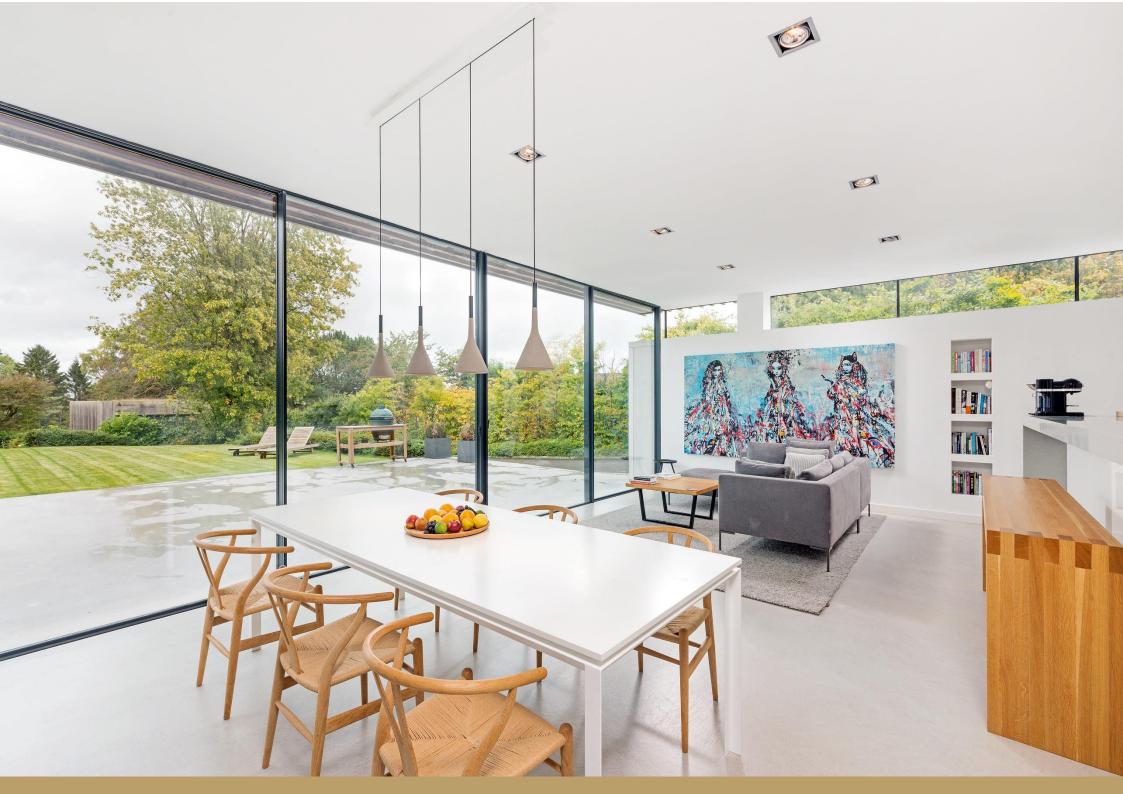

## £1,500,000

A stunning architect designed house awarded RIBA North East Building of the Year 2016 and shortlisted for Grand Design House of the Year. The unique home, constructed in concrete and African hardwood with a zinc roof, is set in an approx. 0.5 acre garden site off Edge Hill, with excellent privacy provided by the electric gated entrance and mature hedging and trees to the boundary. The house occupies a fabulous elevated site, with great open aspect views over the surrounding gardens and beyond, with professionally landscaped gardens and terraces, and a detached garage/studio with a sedum roof. Design features include an iQ slimline glazing system, a fabulous Poggenpohl kitchen with Gaggenau appliances, polished concrete and solid wide board oak flooring, intelligent programmable lighting throughout, underfloor heating and impressive Welsh slate bathrooms with Phillipe Starck fittings.

Fabulous entrance with full height ceiling and excellent natural light | Sitting room with dual aspect windows Versatile second reception room/gym | Magnificent open plan living space, incorporating split level kitchen/dining room and large windows and doors opening to the terrace and garden | Laundry and ironing room | First floor | Master bedroom suite with doors to the balcony | Dressing room | Luxury ensuite bathroom/wc | Guest double bedroom with fitted wardrobes | Stylish ensuite shower/wc | Double bedroom three with ensuite shower/wc | Double bedroom four | Second floor | Home office/open plan 5th bedroom with fantastic elevated views and access to the sedum roof | Detached garage with electric door | Secure electric gated tarmac driveway | Lawned gardens with mature tree and excellent privacy.