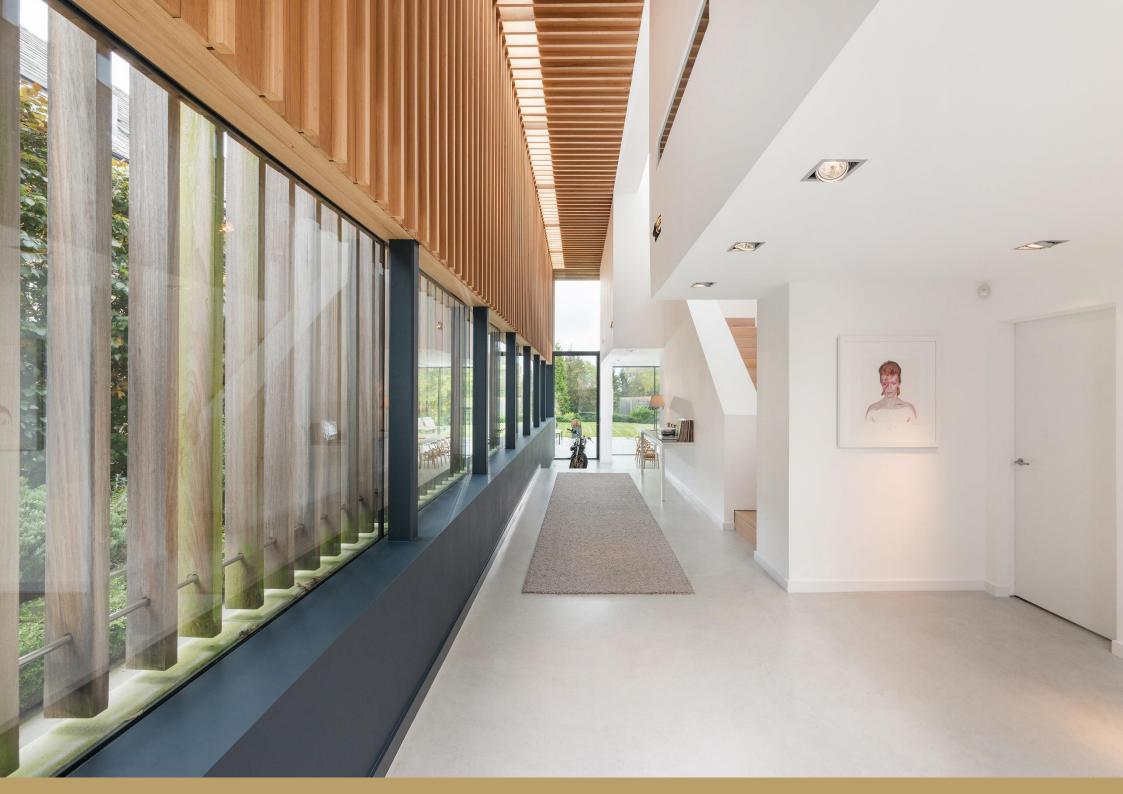

## £1,500,000

A stunning architect designed house awarded RIBA North East Building of the Year 2016 and shortlisted for Grand Design House of the Year. The unique home, constructed in concrete and African hardwood with a zinc roof, is set in an approx. 0.5 acre garden site off Edge Hill, with excellent privacy provided by the electric gated entrance and mature hedging and trees to the boundary. The house occupies a fabulous elevated site, with great open aspect views over the surrounding gardens and beyond, with professionally landscaped gardens and terraces, and a detached garage/studio with a sedum roof. Design features include an iQ slimline glazing system, a fabulous Poggenpohl kitchen with Gaggenau appliances, polished concrete and solid wide board oak flooring, intelligent programmable lighting throughout, underfloor heating and impressive Welsh slate bathrooms with Phillipe Starck fittings.

Fabulous entrance with full height ceiling and excellent natural light | Sitting room with dual aspect windows Versatile second reception room/gym | Magnificent open plan living space, incorporating split level kitchen/dining room and large windows and doors opening to the terrace and garden | Laundry and ironing room | First floor | Master bedroom suite with doors to the balcony | Dressing room | Luxury ensuite bathroom/wc | Guest double bedroom with fitted wardrobes | Stylish ensuite shower/wc | Double bedroom three with ensuite shower/wc | Double bedroom four | Second floor | Home office/open plan 5th bedroom with fantastic elevated views and access to the sedum roof | Detached garage with electric door | Secure electric gated tarmac driveway | Lawned gardens with mature tree and excellent privacy.