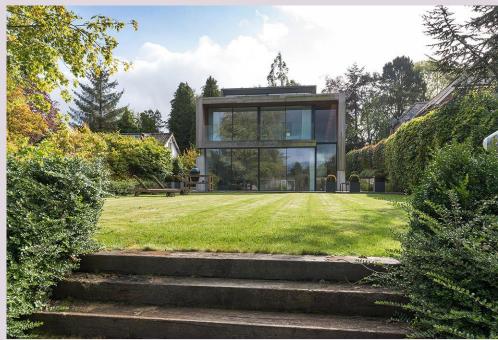

## £1,500,000

A stunning architect designed house awarded RIBA North East Building of the Year 2016 and shortlisted for Grand Design House of the Year. The unique home, constructed in concrete and African hardwood with a zinc roof, is set in an approx. 0.5 acre garden site off Edge Hill, with excellent privacy provided by the electric gated entrance and mature hedging and trees to the boundary. The house occupies a fabulous elevated site, with great open aspect views over the surrounding gardens and beyond, with professionally landscaped gardens and terraces, and a detached garage/studio with a sedum roof. Design features include an iQ slimline glazing system, a fabulous Poggenpohl kitchen with Gaggenau appliances, polished concrete and solid wide board oak flooring, intelligent programmable lighting throughout, underfloor heating and impressive Welsh slate bathrooms with Phillipe Starck fittings.

Fabulous entrance with full height ceiling and excellent natural light | Sitting room with dual aspect windows Versatile second reception room/gym | Magnificent open plan living space, incorporating split level kitchen/dining room and large windows and doors opening to the terrace and garden | Laundry and ironing room | First floor | Master bedroom suite with doors to the balcony | Dressing room | Luxury ensuite bathroom/wc | Guest double bedroom with fitted wardrobes | Stylish ensuite shower/wc | Double bedroom three with ensuite shower/wc | Double bedroom four | Second floor | Home office/open plan 5th bedroom with fantastic elevated views and access to the sedum roof | Detached garage with electric door | Secure electric gated tarmac driveway | Lawned gardens with mature tree and excellent privacy.