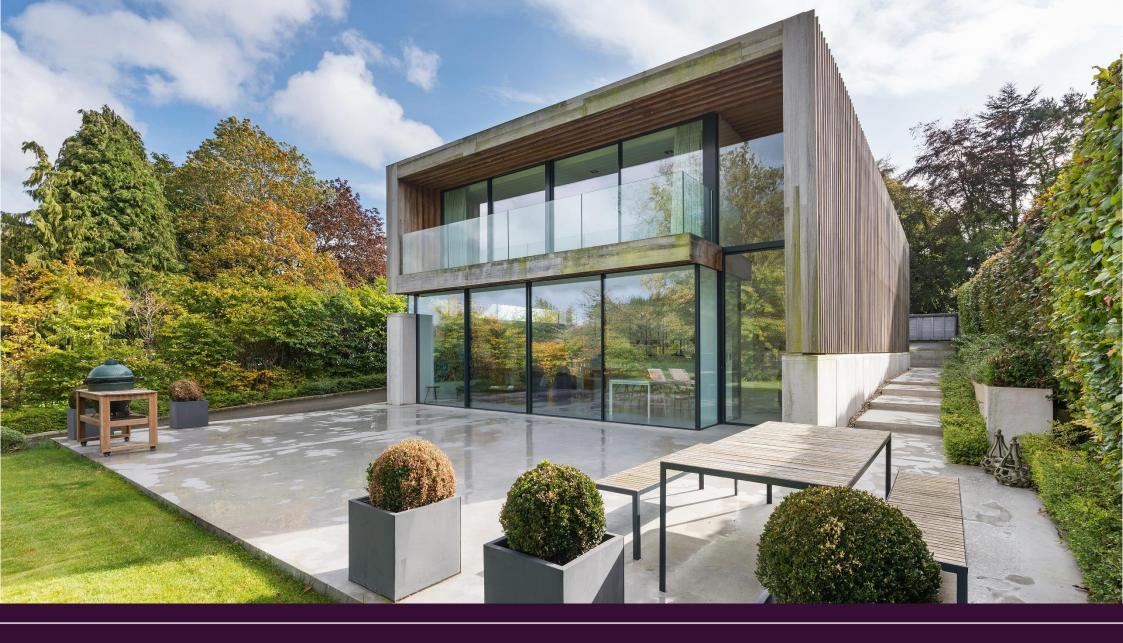

## £1,500,000

A stunning architect designed house awarded RIBA North East Building of the Year 2016 and shortlisted for Grand Design House of the Year. The unique home, constructed in concrete and African hardwood with a zinc roof, is set in an approx. 0.5 acre garden site off Edge Hill, with excellent privacy provided by the electric gated entrance and mature hedging and trees to the boundary. The house occupies a fabulous elevated site, with great open aspect views over the surrounding gardens and beyond, with professionally landscaped gardens and terraces, and a detached garage/studio with a sedum roof. Design features include an iQ slimline glazing system, a fabulous Poggenpohl kitchen with Gaggenau appliances, polished concrete and solid wide board oak flooring, intelligent programmable lighting throughout, underfloor heating and impressive Welsh slate bathrooms with Phillipe Starck fittings.

Fabulous entrance with full height ceiling and excellent natural light | Sitting room with dual aspect windows Versatile second reception room/gym | Magnificent open plan living space, incorporating split level kitchen/dining room and large windows and doors opening to the terrace and garden | Laundry and ironing room | First floor | Master bedroom suite with doors to the balcony | Dressing room | Luxury ensuite bathroom/wc | Guest double bedroom with fitted wardrobes | Stylish ensuite shower/wc | Double bedroom three with ensuite shower/wc | Double bedroom four | Second floor | Home office/open plan 5th bedroom with fantastic elevated views and access to the sedum roof | Detached garage with electric door | Secure electric gated tarmac driveway | Lawned gardens with mature tree and excellent privacy.