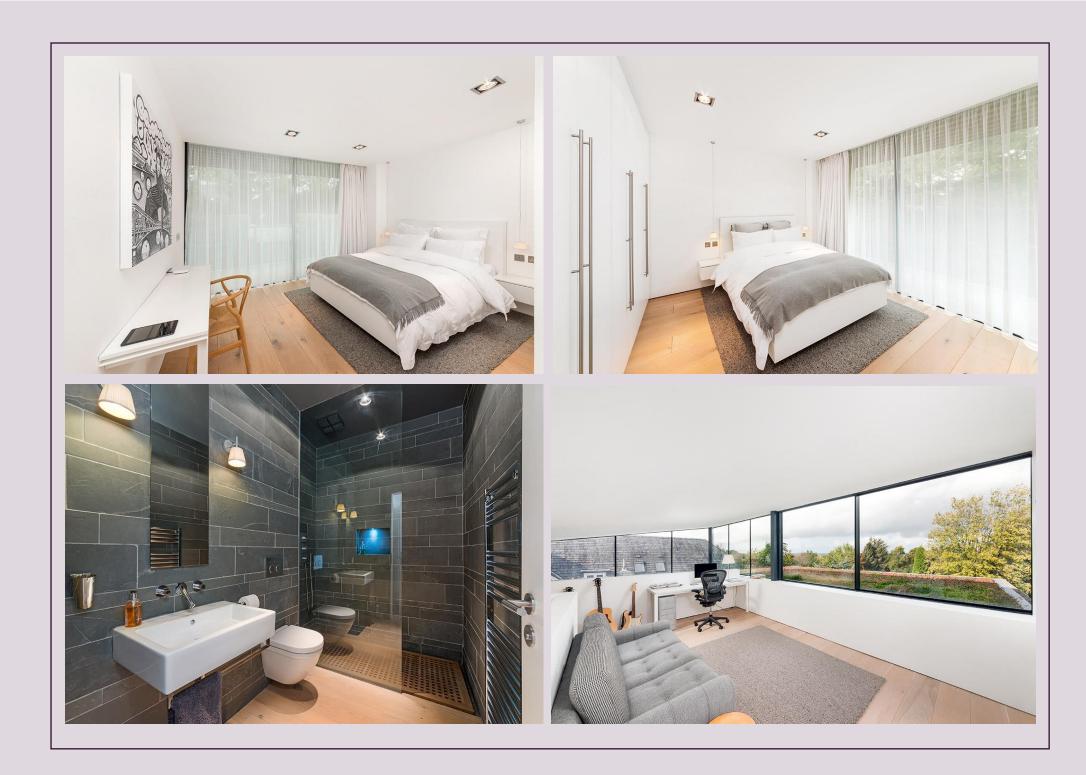

Fabulous entrance with full height ceiling and excellent natural light | Sitting room with dual aspect windows Versatile second reception room/gym | Magnificent open plan living space, incorporating split level kitchen/dining room and large windows and doors opening to the terrace and garden | Laundry and ironing room | First floor | Master bedroom suite with doors to the balcony | Dressing room | Luxury ensuite bathroom/wc | Guest double bedroom with fitted wardrobes | Stylish ensuite shower/wc | Double bedroom three with ensuite shower/wc | Double bedroom four | Second floor | Home office/open plan 5th bedroom with fantastic elevated views and access to the sedum roof | Detached garage with electric door | Secure electric gated tarmac driveway | Lawned gardens with mature tree and excellent privacy.