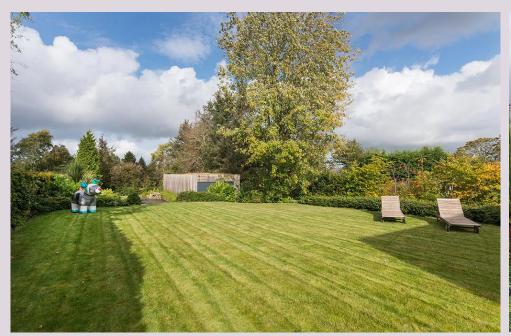

## £1,500,000

A stunning architect designed house awarded RIBA North East Building of the Year 2016 and shortlisted for Grand Design House of the Year. The unique home, constructed in concrete and African hardwood with a zinc roof, is set in an approx. 0.5 acre garden site off Edge Hill, with excellent privacy provided by the electric gated entrance and mature hedging and trees to the boundary. The house occupies a fabulous elevated site, with great open aspect views over the surrounding gardens and beyond, with professionally landscaped gardens and terraces, and a detached garage/studio with a sedum roof. Design features include an iQ slimline glazing system, a fabulous Poggenpohl kitchen with Gaggenau appliances, polished concrete and solid wide board oak flooring, intelligent programmable lighting throughout, underfloor heating and impressive Welsh slate bathrooms with Phillipe Starck fittings.

Fabulous entrance with full height ceiling and excellent natural light | Sitting room with dual aspect windows Versatile second reception room/gym | Magnificent open plan living space, incorporating split level kitchen/dining room and large windows and doors opening to the terrace and garden | Laundry and ironing room | First floor | Master bedroom suite with doors to the balcony | Dressing room | Luxury ensuite bathroom/wc | Guest double bedroom with fitted wardrobes | Stylish ensuite shower/wc | Double bedroom three with ensuite shower/wc | Double bedroom four | Second floor | Home office/open plan 5th bedroom with fantastic elevated views and access to the sedum roof | Detached garage with electric door | Secure electric gated tarmac driveway | Lawned gardens with mature tree and excellent privacy.