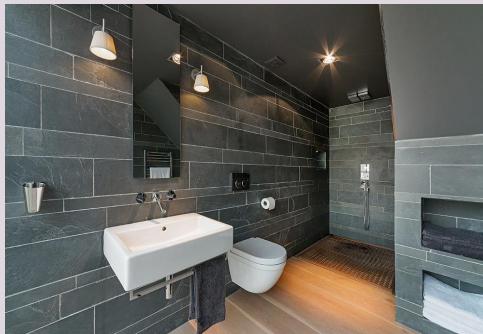

## £1,500,000

A stunning architect designed house awarded RIBA North East Building of the Year 2016 and shortlisted for Grand Design House of the Year. The unique home, constructed in concrete and African hardwood with a zinc roof, is set in an approx. 0.5 acre garden site off Edge Hill, with excellent privacy provided by the electric gated entrance and mature hedging and trees to the boundary. The house occupies a fabulous elevated site, with great open aspect views over the surrounding gardens and beyond, with professionally landscaped gardens and terraces, and a detached garage/studio with a sedum roof. Design features include an iQ slimline glazing system, a fabulous Poggenpohl kitchen with Gaggenau appliances, polished concrete and solid wide board oak flooring, intelligent programmable lighting throughout, underfloor heating and impressive Welsh slate bathrooms with Phillipe Starck fittings.

Fabulous entrance with full height ceiling and excellent natural light | Sitting room with dual aspect windows Versatile second reception room/gym | Magnificent open plan living space, incorporating split level kitchen/dining room and large windows and doors opening to the terrace and garden | Laundry and ironing room | First floor | Master bedroom suite with doors to the balcony | Dressing room | Luxury ensuite bathroom/wc | Guest double bedroom with fitted wardrobes | Stylish ensuite shower/wc | Double bedroom three with ensuite shower/wc | Double bedroom four | Second floor | Home office/open plan 5th bedroom with fantastic elevated views and access to the sedum roof | Detached garage with electric door | Secure electric gated tarmac driveway | Lawned gardens with mature tree and excellent privacy.