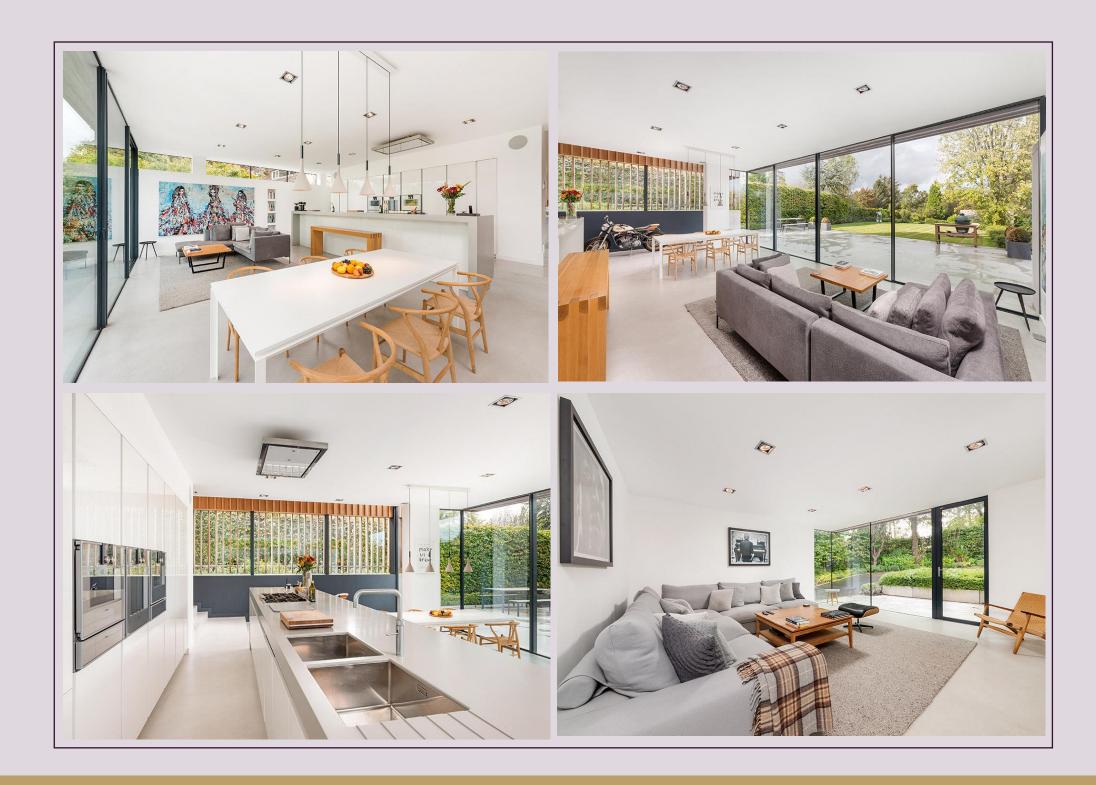

## £1,500,000

A stunning architect designed house awarded RIBA North East Building of the Year 2016 and shortlisted for Grand Design House of the Year. The unique home, constructed in concrete and African hardwood with a zinc roof, is set in an approx. 0.5 acre garden site off Edge Hill, with excellent privacy provided by the electric gated entrance and mature hedging and trees to the boundary. The house occupies a fabulous elevated site, with great open aspect views over the surrounding gardens and beyond, with professionally landscaped gardens and terraces, and a detached garage/studio with a sedum roof. Design features include an iQ slimline glazing system, a fabulous Poggenpohl kitchen with Gaggenau appliances, polished concrete and solid wide board oak flooring, intelligent programmable lighting throughout, underfloor heating and impressive Welsh slate bathrooms with Phillipe Starck fittings.

Fabulous entrance with full height ceiling and excellent natural light | Sitting room with dual aspect windows Versatile second reception room/gym | Magnificent open plan living space, incorporating split level kitchen/dining room and large windows and doors opening to the terrace and garden | Laundry and ironing room | First floor | Master bedroom suite with doors to the balcony | Dressing room | Luxury ensuite bathroom/wc | Guest double bedroom with fitted wardrobes | Stylish ensuite shower/wc | Double bedroom three with ensuite shower/wc | Double bedroom four | Second floor | Home office/open plan 5th bedroom with fantastic elevated views and access to the sedum roof | Detached garage with electric door | Secure electric gated tarmac driveway | Lawned gardens with mature tree and excellent privacy.