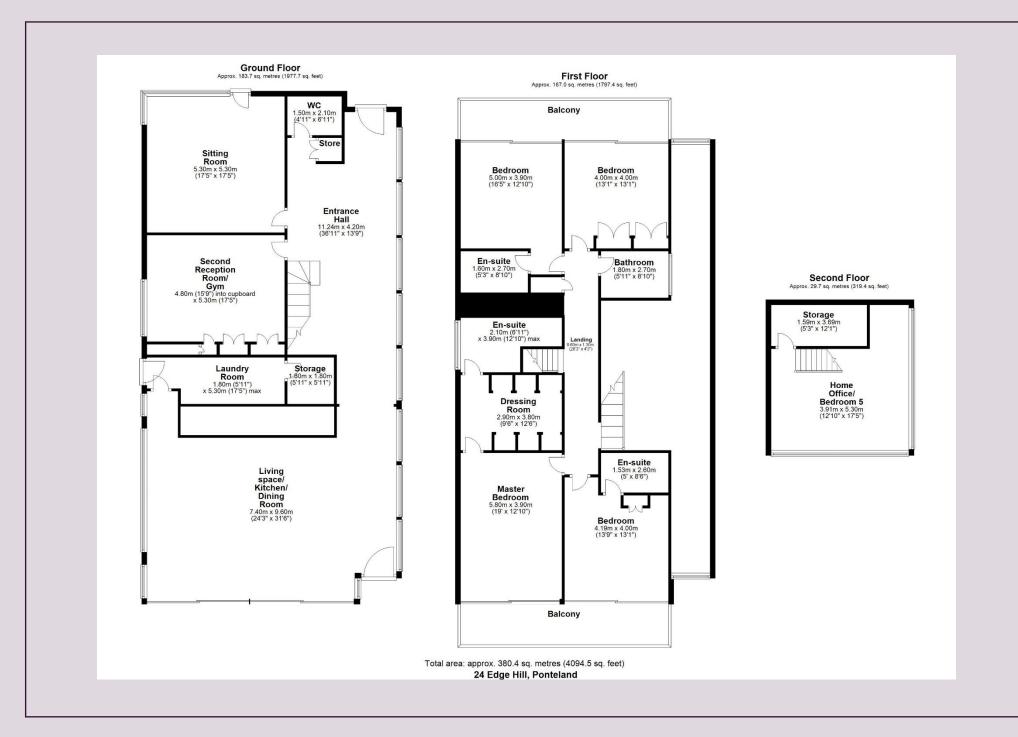

Fabulous entrance with full height ceiling and excellent natural light | Sitting room with dual aspect windows Versatile second reception room/gym | Magnificent open plan living space, incorporating split level kitchen/dining room and large windows and doors opening to the terrace and garden | Laundry and ironing room | First floor | Master bedroom suite with doors to the balcony | Dressing room | Luxury ensuite bathroom/wc | Guest double bedroom with fitted wardrobes | Stylish ensuite shower/wc | Double bedroom three with ensuite shower/wc | Double bedroom four | Second floor | Home office/open plan 5th bedroom with fantastic elevated views and access to the sedum roof | Detached garage with electric door | Secure electric gated tarmac driveway | Lawned gardens with mature tree and excellent privacy.