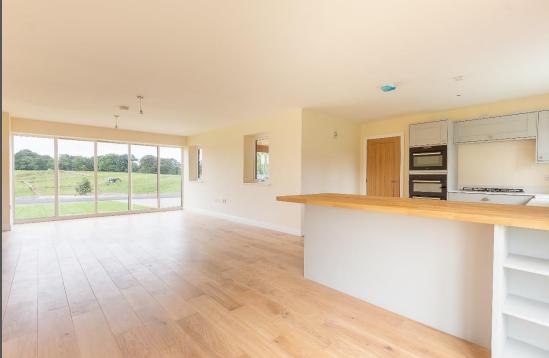

Reception hallway with built in storage | Cloakroom/wc | Magnificent open plan living/dining room and kitchen | Stylish contemporary kitchen with granite worktops and integrated appliances | Utility room and wc | Master bedroom | Ensuite shower/wc | Two further double bedrooms | Family bathroom/wc | Block paved driveway for numerous cars | NO UPWARD CHAIN