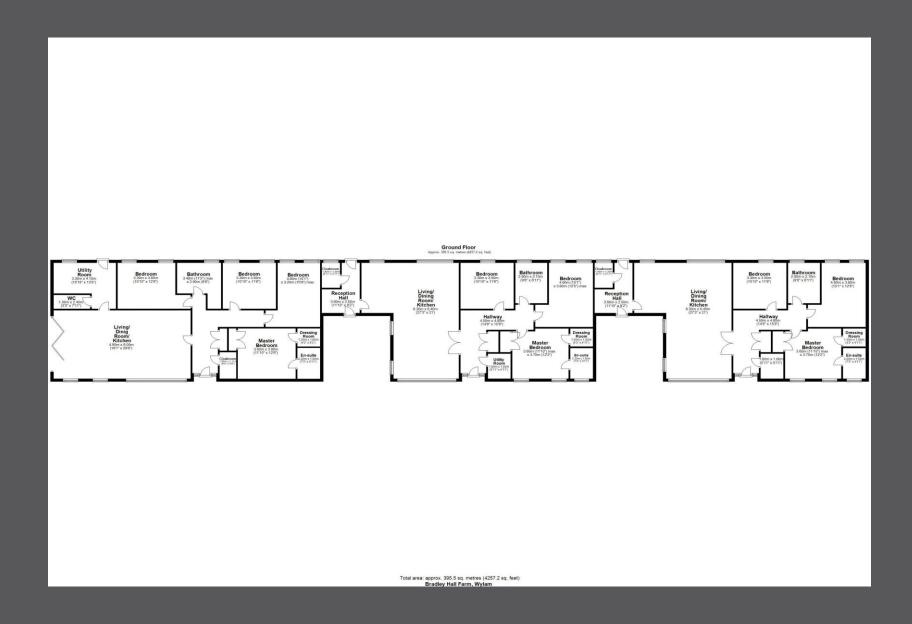

Reception hallway with built in storage | Cloakroom/wc | Magnificent open plan living/dining room and kitchen | Stylish contemporary kitchen with granite worktops and integrated appliances | Utility room and wc | Master bedroom | Ensuite shower/wc | Two further double bedrooms | Family bathroom/wc | Block paved driveway for numerous cars | NO UPWARD CHAIN