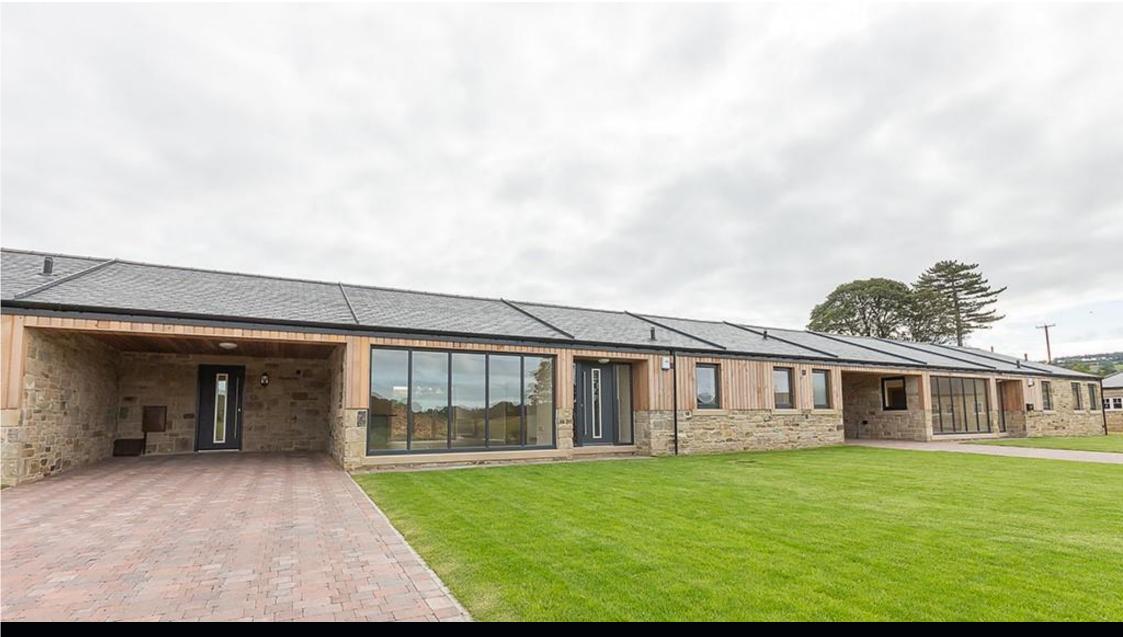

## STYLISH SINGLE STOREY, NEW BUILD CONTEMPORARY HOMES IN A UNIQUE RURAL LOCATION, WITH FABULOUS OPEN ASPECT VIEWS

Green Acres is an impressive new build contemporary home, one of only three in this exclusive Bradley Hall Farm development, with fabulous open aspect rural views, generous lawned gardens, a block paved driveway for several cars and a covered car port. The stylish three bedroom, single storey home has been designed in keeping with the barn conversions of the farm steading, constructed in stone with cedar cladding, with high quality kitchens and bathrooms, oak flooring and internal doors, and excellent natural light from the large picture windows overlooking the gardens. Externally, the property has large lawned gardens and a covered car port with direct access into the property.