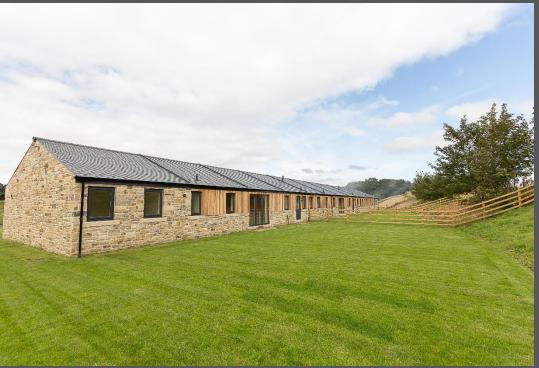

## STYLISH SINGLE STOREY, NEW BUILD CONTEMPORARY HOMES IN A UNIQUE RURAL LOCATION, WITH FABULOUS OPEN ASPECT VIEWS

Green Acres is an impressive new build contemporary home, one of only three in this exclusive Bradley Hall Farm development, with fabulous open aspect rural views, generous lawned gardens, a block paved driveway for several cars and a covered car port. The stylish three bedroom, single storey home has been designed in keeping with the barn conversions of the farm steading, constructed in stone with cedar cladding, with high quality kitchens and bathrooms, oak flooring and internal doors, and excellent natural light from the large picture windows overlooking the gardens. Externally, the property has large lawned gardens and a covered car port with direct access into the property.