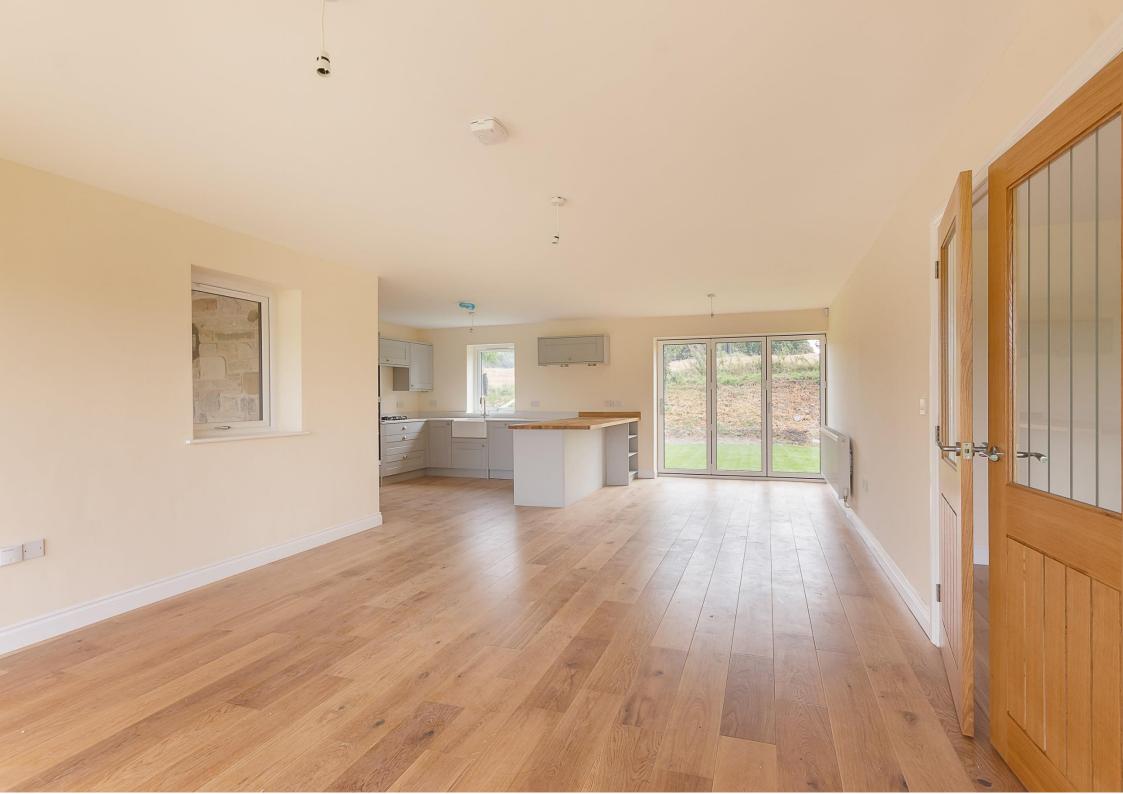

Reception hallway with built in storage | Cloakroom/wc | Magnificent open plan living/dining room and kitchen | Stylish contemporary kitchen with granite worktops and integrated appliances | Utility room and wc | Master bedroom | Ensuite shower/wc | Two further double bedrooms | Family bathroom/wc | Block paved driveway for numerous cars | NO UPWARD CHAIN