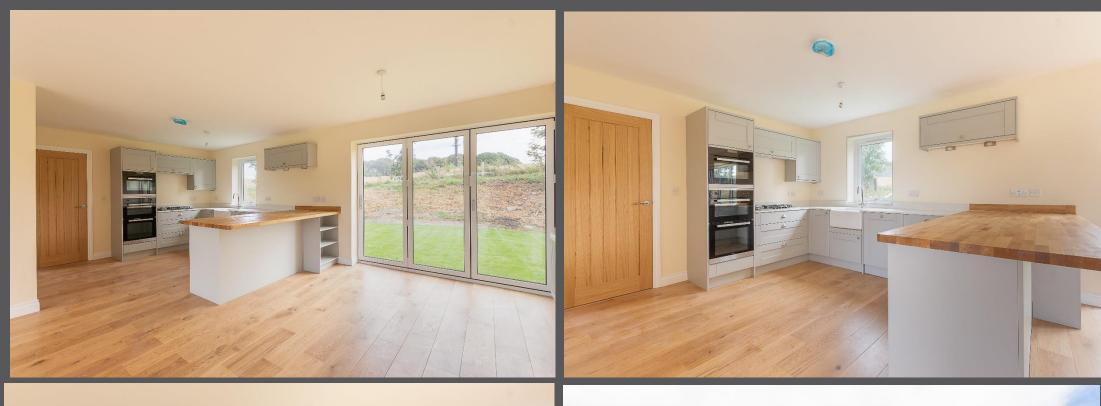

Reception hallway with built in storage | Cloakroom/wc | Magnificent open plan living/dining room and kitchen | Stylish contemporary kitchen with granite worktops and integrated appliances | Utility room and wc | Master bedroom | Ensuite shower/wc | Two further double bedrooms | Family bathroom/wc | Block paved driveway for numerous cars | NO UPWARD CHAIN