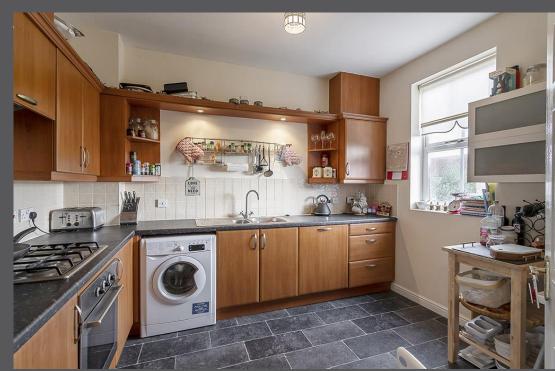

## 77 Netherwitton Way, Great Park, Newcastle upon Tyne NE3 5RP

Guide Price £235,000

This four bedroom, three storey mid-terrace property is ideally situated on Netherwitton Way within Newcastle's Great Park. The property offers an ideal family location and modern style living whilst providing easy access into Central Gosforth and Newcastle City Centre. The property is also well placed to provide easy access to excellent local schooling and the A1 providing easy links throughout the region. The house also benefits from a rear garden and a 16ft integral garage! Boasting almost 1,400 sq ft, the internal accommodation briefly comprises; lobby; entrance hall with under stairs store, ground floor WC, door to garden and stairs to the first floor; family room/bedroom three to the ground floor. The first floor landing gives access to a full width 17ft lounge/diner with walk-in bay; kitchen/breakfast room, study and staircase to the second floor. The second floor gives access to three further bedrooms, the master with en-suite shower room and a family bathroom. Externally, the property benefits from a rear garden, which is laid with artificial lawn with a block paved driveway with gated access providing ample off street parking and an integral 16ft garage with up and over door. With gas combi boiler central heating and double glazing, an internal inspection is highly recommended