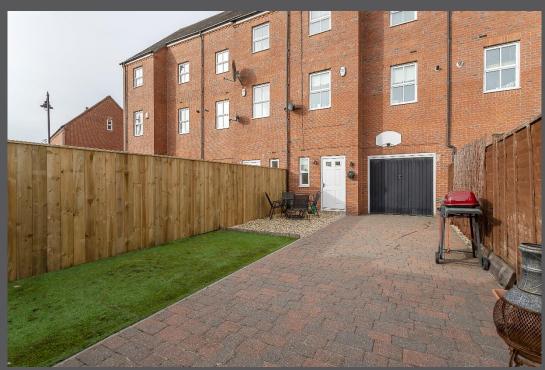

## 77 Netherwitton Way, Great Park, Newcastle upon Tyne NE3 5RP

Guide Price £235,000

This four bedroom, three storey mid-terrace property is ideally situated on Netherwitton Way within Newcastle's Great Park. The property offers an ideal family location and modern style living whilst providing easy access into Central Gosforth and Newcastle City Centre. The property is also well placed to provide easy access to excellent local schooling and the A1 providing easy links throughout the region. The house also benefits from a rear garden and a 16ft integral garage! Boasting almost 1,400 sq ft, the internal accommodation briefly comprises; lobby; entrance hall with under stairs store, ground floor WC, door to garden and stairs to the first floor; family room/bedroom three to the ground floor. The first floor landing gives access to a full width 17ft lounge/diner with walk-in bay; kitchen/breakfast room, study and staircase to the second floor. The second floor gives access to three further bedrooms, the master with en-suite shower room and a family bathroom. Externally, the property benefits from a rear garden, which is laid with artificial lawn with a block paved driveway with gated access providing ample off street parking and an integral 16ft garage with up and over door. With gas combi boiler central heating and double glazing, an internal inspection is highly recommended

MODERN TOWNHOUSE | 1,371 sq ft (127.4m2) | FOUR BROOMS PLUS STUDY | THREE STOREY | 17FT LOUNGE/DINER | KITCHEN/BREAKFAST ROOM | FAMILY BATHROOM & EN-SUITE | REAR GARDEN | INTEGRAL 16FT GARAGE | GROUND FLOOR WC | GREAT LOCATION | GAS CENTRAL HEATING & DOUBLE GLAZING