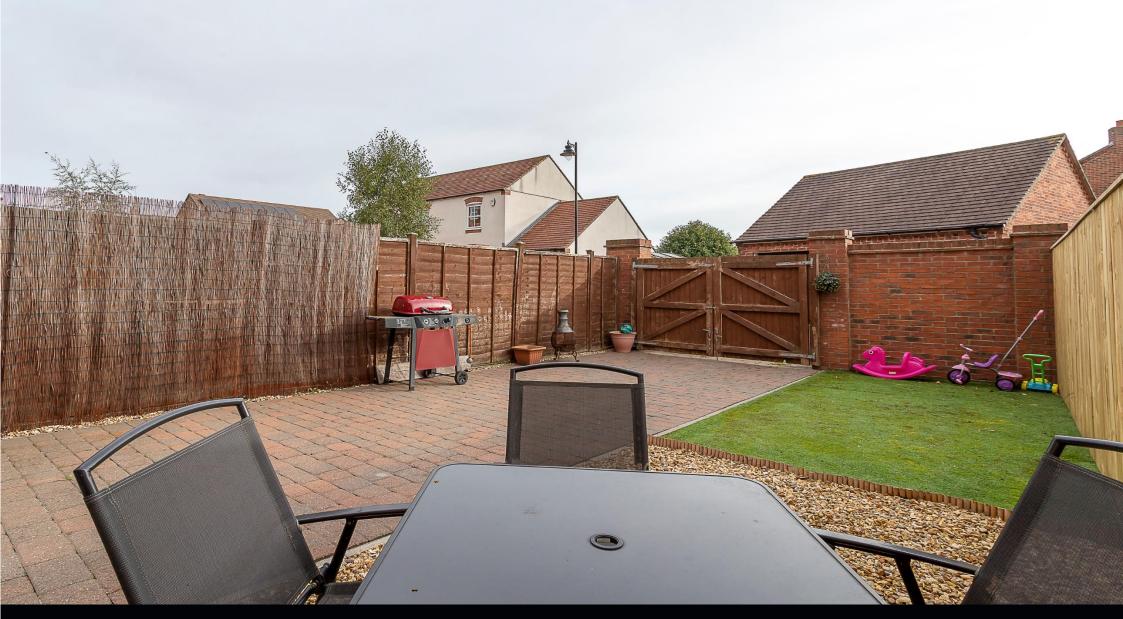

## 77 Netherwitton Way, Great Park, Newcastle upon Tyne NE3 5RP

Guide Price £235,000

This four bedroom, three storey mid-terrace property is ideally situated on Netherwitton Way within Newcastle's Great Park. The property offers an ideal family location and modern style living whilst providing easy access into Central Gosforth and Newcastle City Centre. The property is also well placed to provide easy access to excellent local schooling and the A1 providing easy links throughout the region. The house also benefits from a rear garden and a 16ft integral garage! Boasting almost 1,400 sq ft, the internal accommodation briefly comprises; lobby; entrance hall with under stairs store, ground floor WC, door to garden and stairs to the first floor; family room/bedroom three to the ground floor. The first floor landing gives access to a full width 17ft lounge/diner with walk-in bay; kitchen/breakfast room, study and staircase to the second floor. The second floor gives access to three further bedrooms, the master with en-suite shower room and a family bathroom. Externally, the property benefits from a rear garden, which is laid with artificial lawn with a block paved driveway with gated access providing ample off street parking and an integral 16ft garage with up and over door. With gas combi boiler central heating and double glazing, an internal inspection is highly recommended

MODERN TOWNHOUSE | 1,371 sq ft (127.4m2) | FOUR BROOMS PLUS STUDY | THREE STOREY | 17FT LOUNGE/DINER | KITCHEN/BREAKFAST ROOM | FAMILY BATHROOM & EN-SUITE | REAR GARDEN | INTEGRAL 16FT GARAGE | GROUND FLOOR WC | GREAT LOCATION | GAS CENTRAL HEATING & DOUBLE GLAZING