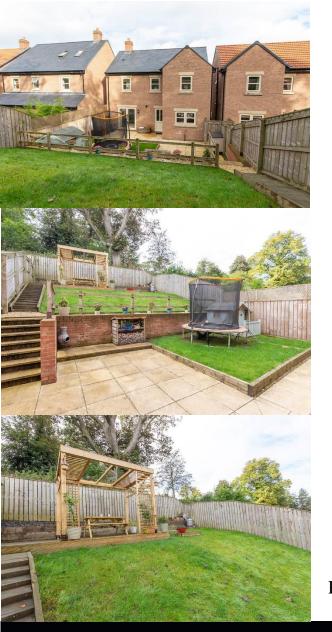

## Guide Price £319,950

An attractively presented, four bedroom detached family home, occupying a lovely elevated position within this popular residential development constructed by Cussins Homes in 2015. The property enjoys pleasant views from the front over the town to the surrounding countryside with well proportioned accommodation finished to a lovely standard, gardens to front and rear, single garage in a block and parking for two cars. Willoughby Park is ideally positioned within walking distance of the town centre and all central services, amenities and transport links.

Entrance hall with Karndean flooring, stairs to first floor and cloakroom/wc | Well appointed kitchen/dining room fitted with a range of cream shaker style units, incorporating integrated five ring gas hob with stainless steel extractor and splash back., single oven, microwaves, wine cooler, dishwasher and fridge/freezer. The kitchen/dining room has Karndean flooring throughout and double glazed windows to both front and rear elevations | Utility room with access door to the rear garden | Attractive dual aspect lounge which has french door to the rear patio and gardens | To the first floor - Master bedroom with fitted wardrobe | En suite shower room/wc | Two further good sized bedrooms | Single bedroom | Family bathroom/wc including over bath shower | Externally - To the front, steps lead to the front of the property with lawned gardens and paved access path. To the rear is a sunny south facing garden, split across two levels to include generous patio and steps to a lawned area with decking.