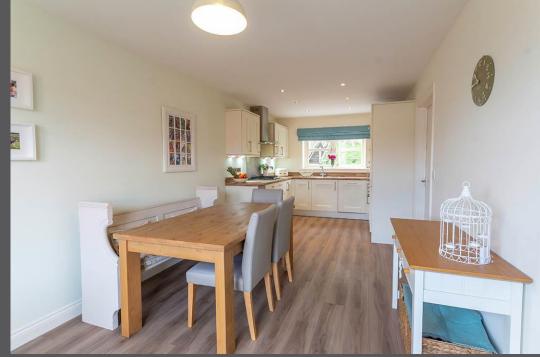

Entrance hall with Karndean flooring, stairs to first floor and cloakroom/wc | Well appointed kitchen/dining room fitted with a range of cream shaker style units, incorporating integrated five ring gas hob with stainless steel extractor and splash back., single oven, microwaves, wine cooler, dishwasher and fridge/freezer. The kitchen/dining room has Karndean flooring throughout and double glazed windows to both front and rear elevations | Utility room with access door to the rear garden | Attractive dual aspect lounge which has french door to the rear patio and gardens | To the first floor - Master bedroom with fitted wardrobe | En suite shower room/wc | Two further good sized bedrooms | Single bedroom | Family bathroom/wc including over bath shower | Externally - To the front, steps lead to the front of the property with lawned gardens and paved access path. To the rear is a sunny south facing garden, split across two levels to include generous patio and steps to a lawned area with decking.

Services: Mains Electric, Water, Gas & Drainage | Gas Central Heating | Tenure: Leasehold | Council Tax: Band D | EPC: B

Kitchen/Dining Room: 22'6" x 9'7" (6.7m x 2.7m) Utility: 6'0" x 6'5" (1.8m x 1.8m) Lounge: 17'8" x 18'11" (5.2m x 5.5m)