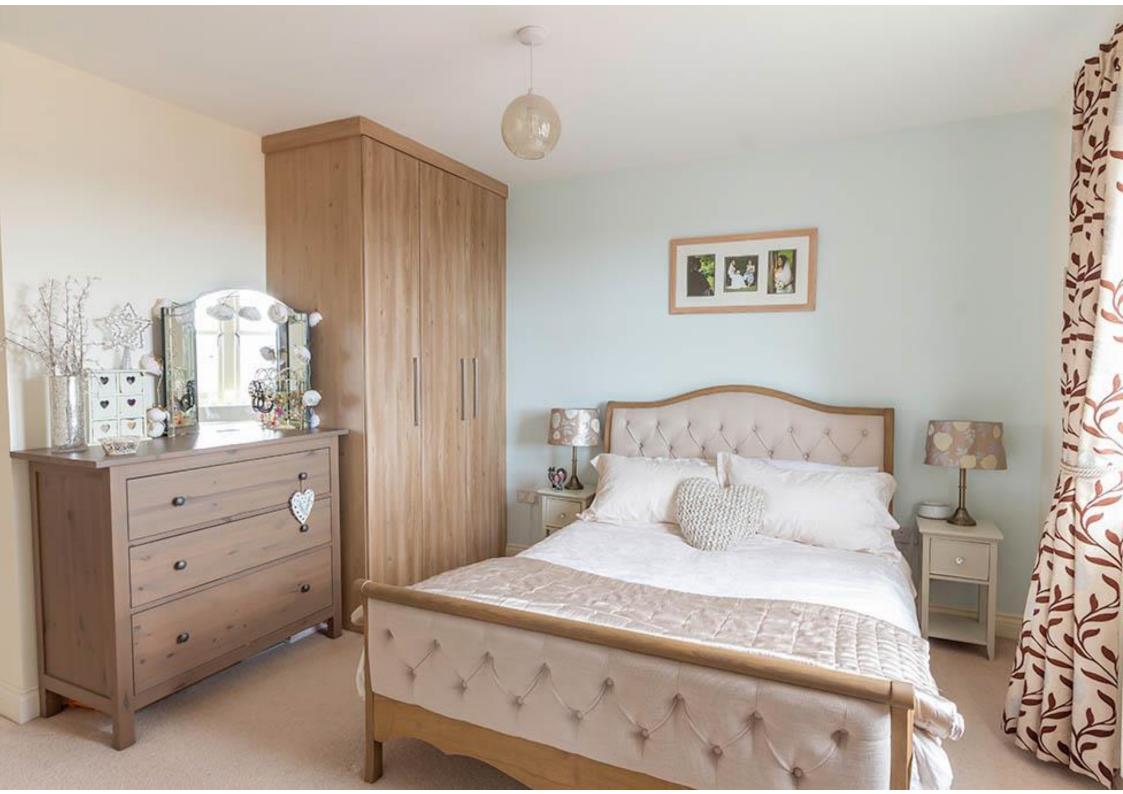

Entrance hall with Karndean flooring, stairs to first floor and cloakroom/wc | Well appointed kitchen/dining room fitted with a range of cream shaker style units, incorporating integrated five ring gas hob with stainless steel extractor and splash back., single oven, microwaves, wine cooler, dishwasher and fridge/freezer. The kitchen/dining room has Karndean flooring throughout and double glazed windows to both front and rear elevations | Utility room with access door to the rear garden | Attractive dual aspect lounge which has french door to the rear patio and gardens | To the first floor - Master bedroom with fitted wardrobe | En suite shower room/wc | Two further good sized bedrooms | Single bedroom | Family bathroom/wc including over bath shower | Externally - To the front, steps lead to the front of the property with lawned gardens and paved access path. To the rear is a sunny south facing garden, split across two levels to include generous patio and steps to a lawned area with decking.

First Floor

Bedroom 1: 11'2" x 11'0" (3.4m x 3.4m) Bedroom 2: 9'2" x 9'7" (2.7m x 2.7m) Bedroom 3: 9'7" x 7'10" (2.7m x 2.1m) Bedroom 4: 7'6" x 6'5" (2.1m x 1.8m) Bathroom: 4'11" x 7'6" (1.2m x 2.1m)

Please note: This floorplan is a mirror image of the layout for this property.