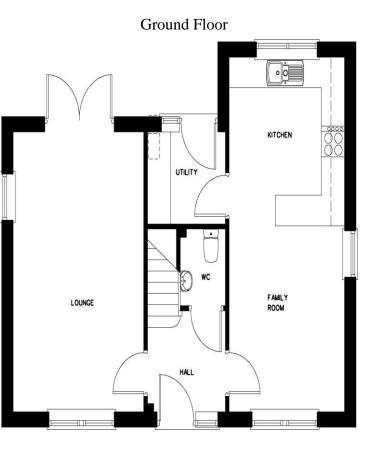

Entrance hall with Karndean flooring, stairs to first floor and cloakroom/wc | Well appointed kitchen/dining room fitted with a range of cream shaker style units, incorporating integrated five ring gas hob with stainless steel extractor and splash back., single oven, microwaves, wine cooler, dishwasher and fridge/freezer. The kitchen/dining room has Karndean flooring throughout and double glazed windows to both front and rear elevations | Utility room with access door to the rear garden | Attractive dual aspect lounge which has french door to the rear patio and gardens | To the first floor - Master bedroom with fitted wardrobe | En suite shower room/wc | Two further good sized bedrooms | Single bedroom | Family bathroom/wc including over bath shower | Externally - To the front, steps lead to the front of the property with lawned gardens and paved access path. To the rear is a sunny south facing garden, split across two levels to include generous patio and steps to a lawned area with decking.

Services: Mains Electric, Water, Gas & Drainage | Gas Central Heating | Tenure: Leasehold | Council Tax: Band D | EPC: B

Kitchen/Dining Room: 22'6" x 9'7" (6.7m x 2.7m) Utility: 6'0" x 6'5" (1.8m x 1.8m) Lounge: 17'8" x 18'11" (5.2m x 5.5m)