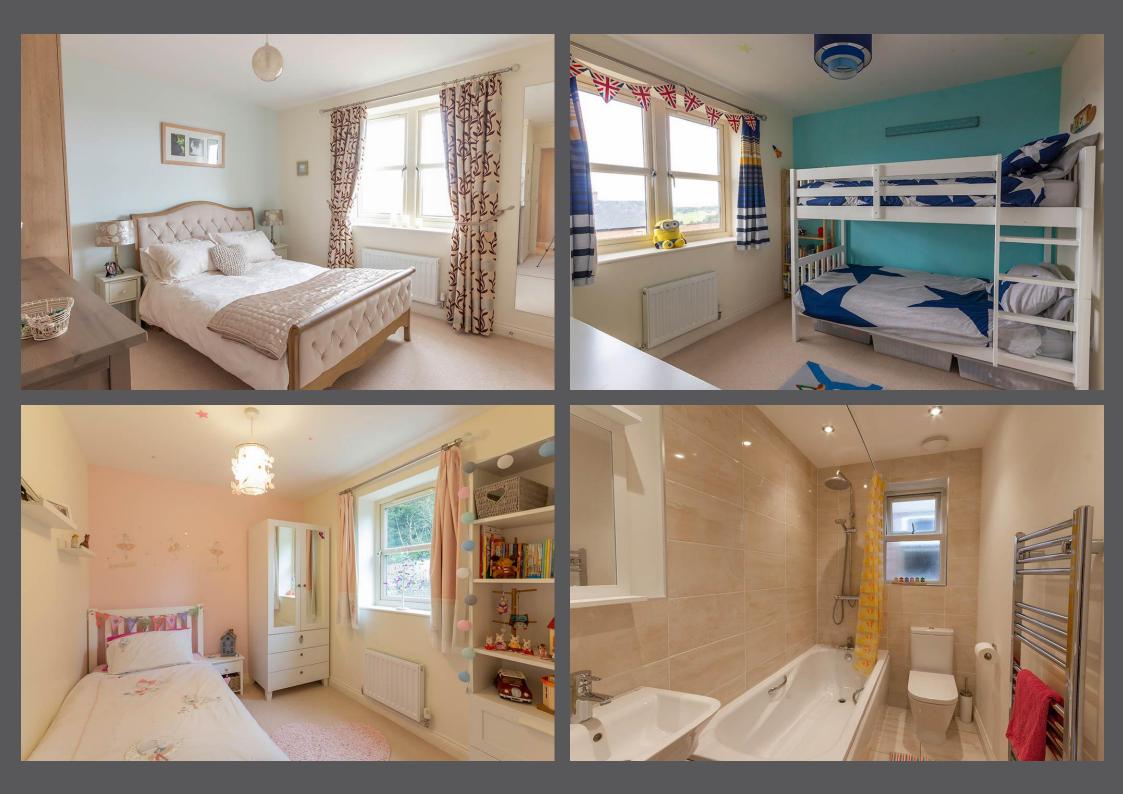

Entrance hall with Karndean flooring, stairs to first floor and cloakroom/wc | Well appointed kitchen/dining room fitted with a range of cream shaker style units, incorporating integrated five ring gas hob with stainless steel extractor and splash back., single oven, microwaves, wine cooler, dishwasher and fridge/freezer. The kitchen/dining room has Karndean flooring throughout and double glazed windows to both front and rear elevations | Utility room with access door to the rear garden | Attractive dual aspect lounge which has french door to the rear patio and gardens | To the first floor - Master bedroom with fitted wardrobe | En suite shower room/wc | Two further good sized bedrooms | Single bedroom | Family bathroom/wc including over bath shower | Externally - To the front, steps lead to the front of the property with lawned gardens and paved access path. To the rear is a sunny south facing garden, split across two levels to include generous patio and steps to a lawned area with decking.

First Floor

Bedroom 1: 11'2" x 11'0" (3.4m x 3.4m) Bedroom 2: 9'2" x 9'7" (2.7m x 2.7m) Bedroom 3: 9'7" x 7'10" (2.7m x 2.1m) Bedroom 4: 7'6" x 6'5" (2.1m x 1.8m) Bathroom: 4'11" x 7'6" (1.2m x 2.1m)

Please note: This floorplan is a mirror image of the layout for this property.