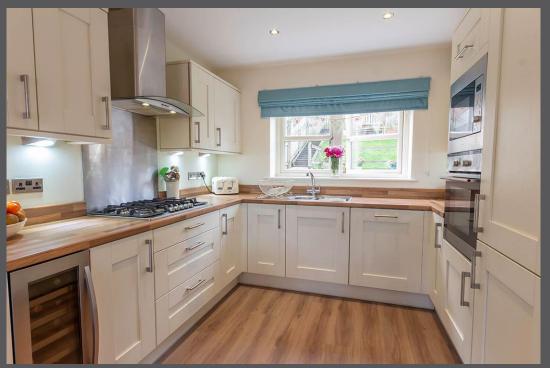

Entrance hall with Karndean flooring, stairs to first floor and cloakroom/wc | Well appointed kitchen/dining room fitted with a range of cream shaker style units, incorporating integrated five ring gas hob with stainless steel extractor and splash back., single oven, microwaves, wine cooler, dishwasher and fridge/freezer. The kitchen/dining room has Karndean flooring throughout and double glazed windows to both front and rear elevations | Utility room with access door to the rear garden | Attractive dual aspect lounge which has french door to the rear patio and gardens | To the first floor - Master bedroom with fitted wardrobe | En suite shower room/wc | Two further good sized bedrooms | Single bedroom | Family bathroom/wc including over bath shower | Externally - To the front, steps lead to the front of the property with lawned gardens and paved access path. To the rear is a sunny south facing garden, split across two levels to include generous patio and steps to a lawned area with decking.

Services: Mains Electric, Water, Gas & Drainage | Gas Central Heating | Tenure: Leasehold | Council Tax: Band D | EPC: B

Kitchen/Dining Room: 22'6" x 9'7" (6.7m x 2.7m) Utility: 6'0" x 6'5" (1.8m x 1.8m) Lounge: 17'8" x 18'11" (5.2m x 5.5m)