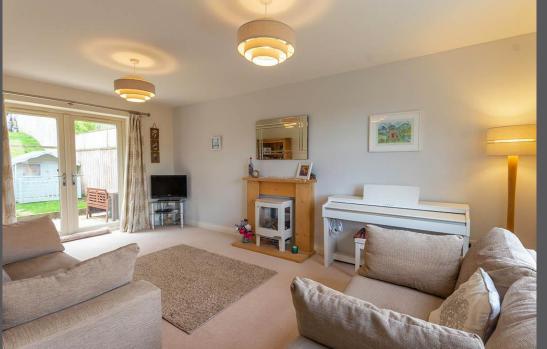

Entrance hall with Karndean flooring, stairs to first floor and cloakroom/wc | Well appointed kitchen/dining room fitted with a range of cream shaker style units, incorporating integrated five ring gas hob with stainless steel extractor and splash back., single oven, microwaves, wine cooler, dishwasher and fridge/freezer. The kitchen/dining room has Karndean flooring throughout and double glazed windows to both front and rear elevations | Utility room with access door to the rear garden | Attractive dual aspect lounge which has french door to the rear patio and gardens | To the first floor - Master bedroom with fitted wardrobe | En suite shower room/wc | Two further good sized bedrooms | Single bedroom | Family bathroom/wc including over bath shower | Externally - To the front, steps lead to the front of the property with lawned gardens and paved access path. To the rear is a sunny south facing garden, split across two levels to include generous patio and steps to a lawned area with decking.