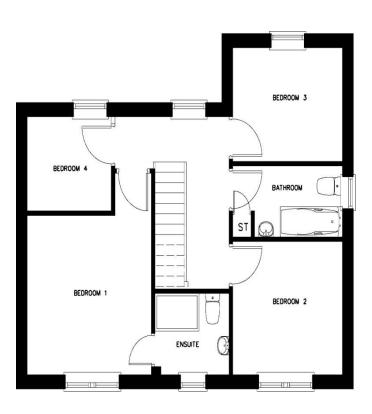

First Floor

Bedroom 1: 11'2" x 11'0" (3.4m x 3.4m) Bedroom 2: 9'2" x 9'7" (2.7m x 2.7m) Bedroom 3: 9'7" x 7'10" (2.7m x 2.1m) Bedroom 4: 7'6" x 6'5" (2.1m x 1.8m) Bathroom: 4'11" x 7'6" (1.2m x 2.1m)

Please note: This floorplan is a mirror image of the layout for this property.