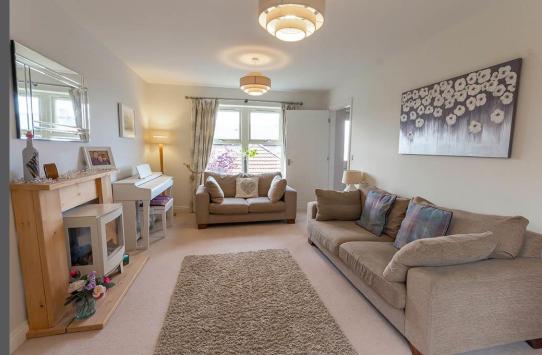

Entrance hall with Karndean flooring, stairs to first floor and cloakroom/wc | Well appointed kitchen/dining room fitted with a range of cream shaker style units, incorporating integrated five ring gas hob with stainless steel extractor and splash back., single oven, microwaves, wine cooler, dishwasher and fridge/freezer. The kitchen/dining room has Karndean flooring throughout and double glazed windows to both front and rear elevations | Utility room with access door to the rear garden | Attractive dual aspect lounge which has french door to the rear patio and gardens | To the first floor - Master bedroom with fitted wardrobe | En suite shower room/wc | Two further good sized bedrooms | Single bedroom | Family bathroom/wc including over bath shower | Externally - To the front, steps lead to the front of the property with lawned gardens and paved access path. To the rear is a sunny south facing garden, split across two levels to include generous patio and steps to a lawned area with decking.