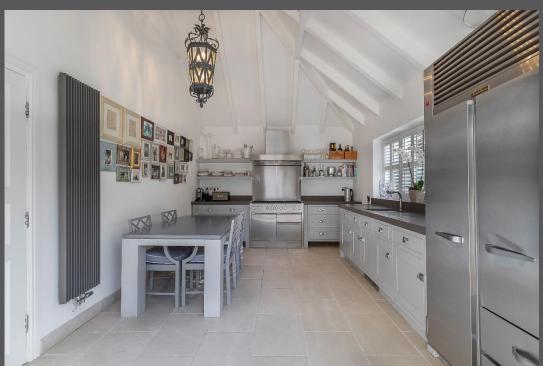

The property briefly comprises: panelled entrance hall with oak flooring and store cupboard; 23ft lounge with dual aspect and vaulted ceiling, 'Chesneys' limestone fireplace and French doors to the courtyard; garden room with atrium and French doors. The central hallway then leads to the 16ft kitchen/diner, again with vaulted ceiling, dual aspect and French doors to courtyard, marble floor, stone worktops and integrated appliances. Two double bedrooms are found from the central hallway, bedroom one with stylish, fully tiled limestone ensuite with walk-in, wet-room shower. A contemporary main bathroom is also found from the central hallway and offers a free-standing bath and gives access to a fully boarded loft space with pull down ladder. Externally, the property benefits from a generous driveway providing off street parking for multiple vehicles and a delightful, south facing, walled courtyard/garden with terrace paved in 'Travetine' marble and manicured box hedging. Double glazed throughout, with plantation shutters to all windows and a gas Combi boiler, early inspections are strongly advised.

DETACHED SINGLE STOREY RESIDENCE | 23FT LOUNGE | GARDEN ROOM | 16FT KITCHEN/DINER | TWO DOUBLE BEDROOMS | SOUTH FACING COURTYARD/GARDEN WITH TERRACE | OFF STREET PARKING | CONTEMPORARY FITTED BATHROOM & EN-SUITE | NO ONWARD CHAIN