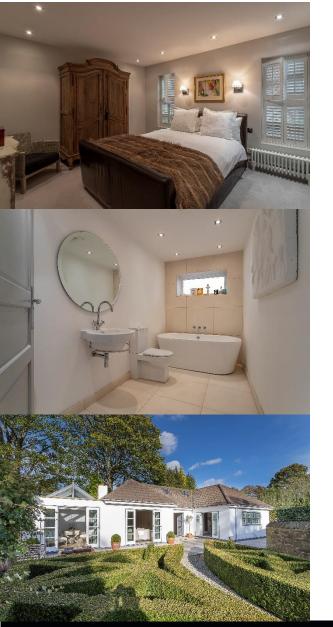

The property briefly comprises: panelled entrance hall with oak flooring and store cupboard; 23ft lounge with dual aspect and vaulted ceiling, 'Chesneys' limestone fireplace and French doors to the courtyard; garden room with atrium and French doors. The central hallway then leads to the 16ft kitchen/diner, again with vaulted ceiling, dual aspect and French doors to courtyard, marble floor, stone worktops and integrated appliances. Two double bedrooms are found from the central hallway, bedroom one with stylish, fully tiled limestone ensuite with walk-in, wet-room shower. A contemporary main bathroom is also found from the central hallway and offers a free-standing bath and gives access to a fully boarded loft space with pull down ladder. Externally, the property benefits from a generous driveway providing off street parking for multiple vehicles and a delightful, south facing, walled courtyard/garden with terrace paved in 'Travetine' marble and manicured box hedging. Double glazed throughout, with plantation shutters to all windows and a gas Combi boiler, early inspections are strongly advised.

DETACHED SINGLE STOREY RESIDENCE | 23FT LOUNGE | GARDEN ROOM | 16FT KITCHEN/DINER | TWO DOUBLE BEDROOMS | SOUTH FACING COURTYARD/GARDEN WITH TERRACE | OFF STREET PARKING | CONTEMPORARY FITTED BATHROOM & EN-SUITE | NO ONWARD CHAIN