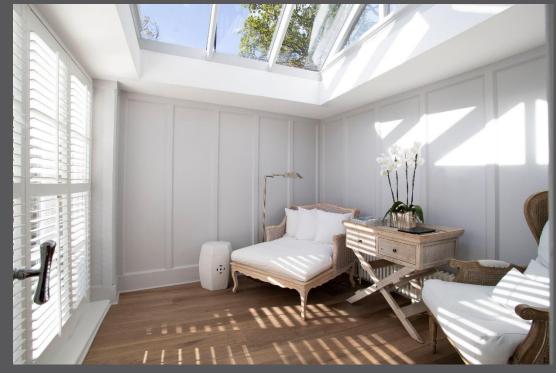

The property briefly comprises: panelled entrance hall with oak flooring and store cupboard; 23ft lounge with dual aspect and vaulted ceiling, 'Chesneys' limestone fireplace and French doors to the courtyard; garden room with atrium and French doors. The central hallway then leads to the 16ft kitchen/diner, again with vaulted ceiling, dual aspect and French doors to courtyard, marble floor, stone worktops and integrated appliances. Two double bedrooms are found from the central hallway, bedroom one with stylish, fully tiled limestone ensuite with walk-in, wet-room shower. A contemporary main bathroom is also found from the central hallway and offers a free-standing bath and gives access to a fully boarded loft space with pull down ladder. Externally, the property benefits from a generous driveway providing off street parking for multiple vehicles and a delightful, south facing, walled courtyard/garden with terrace paved in 'Travetine' marble and manicured box hedging. Double glazed throughout, with plantation shutters to all windows and a gas Combi boiler, early inspections are strongly advised.

DETACHED SINGLE STOREY RESIDENCE | 23FT LOUNGE | GARDEN ROOM | 16FT KITCHEN/DINER | TWO DOUBLE BEDROOMS | SOUTH FACING COURTYARD/GARDEN WITH TERRACE | OFF STREET PARKING | CONTEMPORARY FITTED BATHROOM & EN-SUITE | NO ONWARD CHAIN