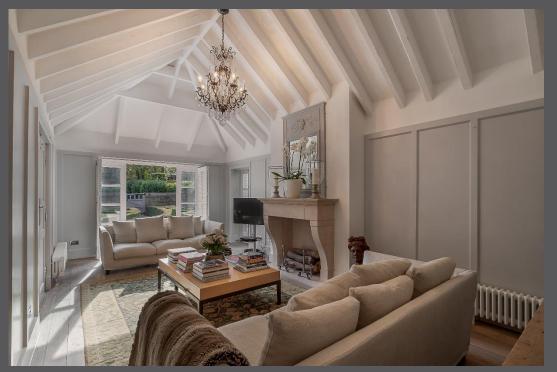

The property briefly comprises: panelled entrance hall with oak flooring and store cupboard; 23ft lounge with dual aspect and vaulted ceiling, 'Chesneys' limestone fireplace and French doors to the courtyard; garden room with atrium and French doors. The central hallway then leads to the 16ft kitchen/diner, again with vaulted ceiling, dual aspect and French doors to courtyard, marble floor, stone worktops and integrated appliances. Two double bedrooms are found from the central hallway, bedroom one with stylish, fully tiled limestone ensuite with walk-in, wet-room shower. A contemporary main bathroom is also found from the central hallway and offers a free-standing bath and gives access to a fully boarded loft space with pull down ladder. Externally, the property benefits from a generous driveway providing off street parking for multiple vehicles and a delightful, south facing, walled courtyard/garden with terrace paved in 'Travetine' marble and manicured box hedging. Double glazed throughout, with plantation shutters to all windows and a gas Combi boiler, early inspections are strongly advised.

DETACHED SINGLE STOREY RESIDENCE | 23FT LOUNGE | GARDEN ROOM | 16FT KITCHEN/DINER | TWO DOUBLE BEDROOMS | SOUTH FACING COURTYARD/GARDEN WITH TERRACE | OFF STREET PARKING | CONTEMPORARY FITTED BATHROOM & EN-SUITE | NO ONWARD CHAIN