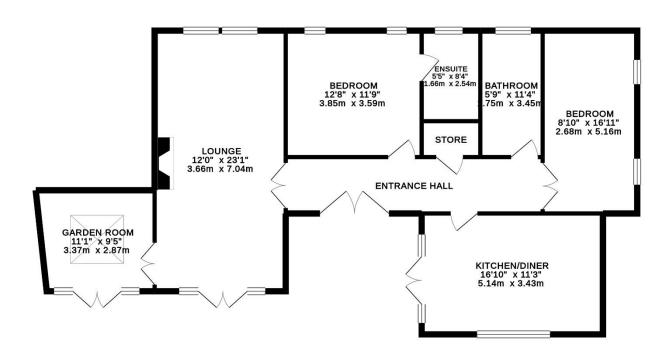

## GROUND FLOOR 1141 sq. ft. ( 106.0 sq. m. )

## TOTAL FLOOR AREA: 1141 sq. ft. (106.0 sq. m.) approx.

Whilst every attempt has been made to ensure the accuracy of the floorplan contained here, measurements of doors, windows, rooms and any other litems are approximate and not responsibility is taken for any error, omission or mis-statement. This plan is for illustrative purposes only and should be used as such by any prospective purchaser. The services, systems and appliances shown have not been tested and no guarantee as to their operability or efficiency can be given.