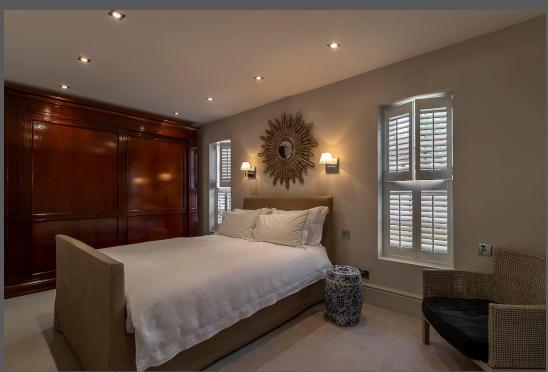

The property briefly comprises: panelled entrance hall with oak flooring and store cupboard; 23ft lounge with dual aspect and vaulted ceiling, 'Chesneys' limestone fireplace and French doors to the courtyard; garden room with atrium and French doors. The central hallway then leads to the 16ft kitchen/diner, again with vaulted ceiling, dual aspect and French doors to courtyard, marble floor, stone worktops and integrated appliances. Two double bedrooms are found from the central hallway, bedroom one with stylish, fully tiled limestone ensuite with walk-in, wet-room shower. A contemporary main bathroom is also found from the central hallway and offers a free-standing bath and gives access to a fully boarded loft space with pull down ladder. Externally, the property benefits from a generous driveway providing off street parking for multiple vehicles and a delightful, south facing, walled courtyard/garden with terrace paved in 'Travetine' marble and manicured box hedging. Double glazed throughout, with plantation shutters to all windows and a gas Combi boiler, early inspections are strongly advised.

DETACHED SINGLE STOREY RESIDENCE | 23FT LOUNGE | GARDEN ROOM | 16FT KITCHEN/DINER | TWO DOUBLE BEDROOMS | SOUTH FACING COURTYARD/GARDEN WITH TERRACE | OFF STREET PARKING | CONTEMPORARY FITTED BATHROOM & EN-SUITE | NO ONWARD CHAIN