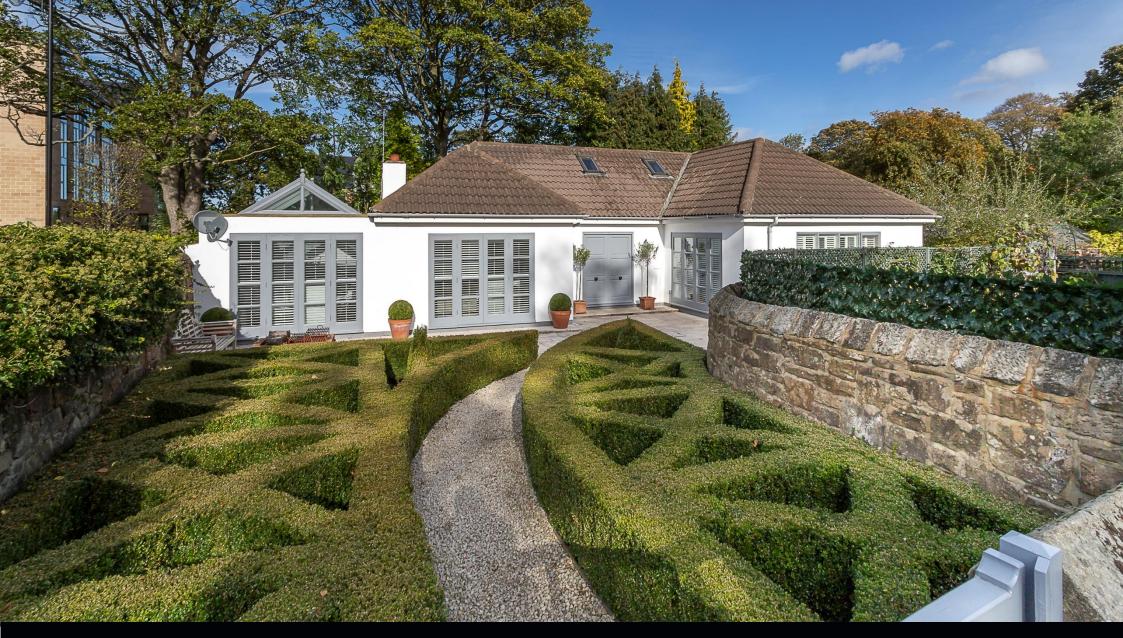

## 1A Bemersyde Drive, Jesmond, Newcastle upon Tyne, NE2 2HL

Guide Price £650,000

STYLISH, DETACHED RESIDENCE OFFERING GROUND FLOOR LIVING, SITUATED IN THE HEART OF JESMOND DENE CONSERVATION AREA with 23ft LOUNGE, GARDEN ROOM, OFF STREET PARKING FOR MULTIPLE VEHICLES, DELIGHTFUL SOUTH FACING WALLED GARDEN/COURTYARD & NO ONWARD CHAIN.

This unique, detached residence is ideally situated on Bemersyde Drive, Jesmond. Bemersyde Drive, a no through road, occupies a prime position within the Jesmond Dene Conservation Area. The property itself is located adjacent to the popular La Sagesse development and is also perfectly placed within Jesmond and is only minutes from local shops, cafes and amenities. Excellent transport links are also provided with both West Jesmond & Ilford Road Metro Stations only a short walk away.

The property briefly comprises: panelled entrance hall with oak flooring and store cupboard; 23ft lounge with dual aspect and vaulted ceiling, 'Chesneys' limestone fireplace and French doors to the courtyard; garden room with atrium and French doors. The central hallway then leads to the 16ft kitchen/diner, again with vaulted ceiling, dual aspect and French doors to courtyard, marble floor, stone worktops and integrated appliances. Two double bedrooms are found from the central hallway, bedroom one with stylish, fully tiled limestone ensuite with walk-in, wet-room shower. A contemporary main bathroom is also found from the central hallway and offers a free-standing bath and gives access to a fully boarded loft space with pull down ladder. Externally, the property benefits from a generous driveway providing off street parking for multiple vehicles and a delightful, south facing, walled courtyard/garden with terrace paved in 'Travetine' marble and manicured box hedging. Double glazed throughout, with plantation shutters to all windows and a gas Combi boiler, early inspections are strongly advised.

DETACHED SINGLE STOREY RESIDENCE | 23FT LOUNGE | GARDEN ROOM | 16FT KITCHEN/DINER | TWO DOUBLE BEDROOMS | SOUTH FACING COURTYARD/GARDEN WITH TERRACE | OFF STREET PARKING | CONTEMPORARY FITTED BATHROOM & EN-SUITE | NO ONWARD CHAIN