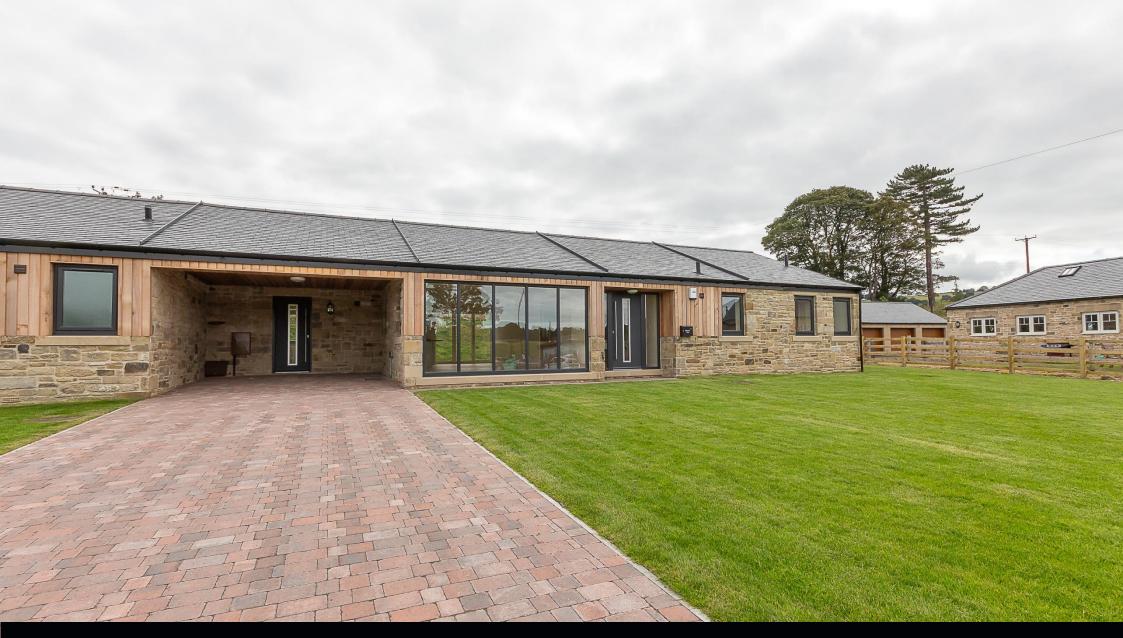

## STYLISH SINGLE STOREY, NEW BUILD CONTEMPORARY HOMES IN A UNIQUE RURAL LOCATION, WITH FABULOUS OPEN ASPECT VIEWS

Meadow View is an impressive new build contemporary home, one of only three in this exclusive Bradley hall Farm development, with fabulous open aspect rural views, generous lawned gardens, a block paved driveway for several cars and a covered car port. The stylish three bedroom, single storey home has been designed in keeping with the barn conversions of the farm steading, constructed in stone with cedar cladding, with high quality kitchens and bathrooms, oak flooring and internal doors, and excellent natural light from the large picture windows overlooking the gardens. Externally, the property has large lawned gardens and a covered car port with direct access into the property.

Reception hallway with built in storage | Cloakroom/wc | Magnificent open plan living/dining room and kitchen | Stylish contemporary kitchen with granite worktops and integrated appliances | Utility room and wc | Master bedroom | Ensuite shower/wc | Two further double bedrooms | Family bathroom/wc | Block paved driveway for numerous cars | NO UPWARD CHAIN