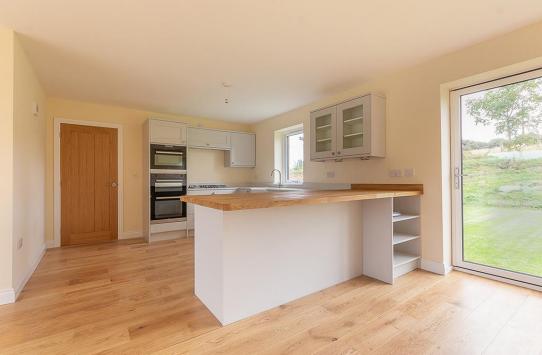

Reception hallway with built in storage | Cloakroom/wc | Magnificent open plan living/dining room and kitchen | Stylish contemporary kitchen with granite worktops and integrated appliances | Utility room and wc | Master bedroom | Ensuite shower/wc | Two further double bedrooms | Family bathroom/wc | Block paved driveway for numerous cars | NO UPWARD CHAIN