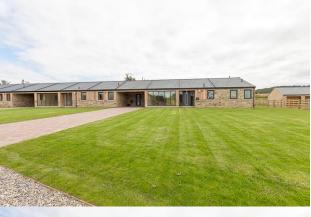

## STYLISH SINGLE STOREY, NEW BUILD CONTEMPORARY HOMES IN A UNIQUE RURAL LOCATION, WITH FABULOUS OPEN ASPECT VIEWS

Meadow View is an impressive new build contemporary home, one of only three in this exclusive Bradley hall Farm development, with fabulous open aspect rural views, generous lawned gardens, a block paved driveway for several cars and a covered car port. The stylish three bedroom, single storey home has been designed in keeping with the barn conversions of the farm steading, constructed in stone with cedar cladding, with high quality kitchens and bathrooms, oak flooring and internal doors, and excellent natural light from the large picture windows overlooking the gardens. Externally, the property has large lawned gardens and a covered car port with direct access into the property.