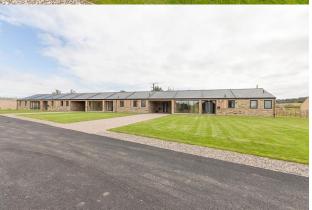

## STYLISH SINGLE STOREY, NEW BUILD CONTEMPORARY HOMES IN A UNIQUE RURAL LOCATION, WITH FABULOUS OPEN ASPECT VIEWS

Meadow View is an impressive new build contemporary home, one of only three in this exclusive Bradley hall Farm development, with fabulous open aspect rural views, generous lawned gardens, a block paved driveway for several cars and a covered car port. The stylish three bedroom, single storey home has been designed in keeping with the barn conversions of the farm steading, constructed in stone with cedar cladding, with high quality kitchens and bathrooms, oak flooring and internal doors, and excellent natural light from the large picture windows overlooking the gardens. Externally, the property has large lawned gardens and a covered car port with direct access into the property.