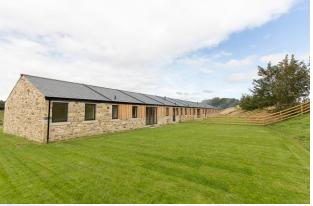

## STYLISH SINGLE STOREY, NEW BUILD CONTEMPORARY HOMES IN A UNIQUE RURAL LOCATION, WITH FABULOUS OPEN ASPECT VIEWS

Meadow View is an impressive new build contemporary home, one of only three in this exclusive Bradley hall Farm development, with fabulous open aspect rural views, generous lawned gardens, a block paved driveway for several cars and a covered car port. The stylish three bedroom, single storey home has been designed in keeping with the barn conversions of the farm steading, constructed in stone with cedar cladding, with high quality kitchens and bathrooms, oak flooring and internal doors, and excellent natural light from the large picture windows overlooking the gardens. Externally, the property has large lawned gardens and a covered car port with direct access into the property.