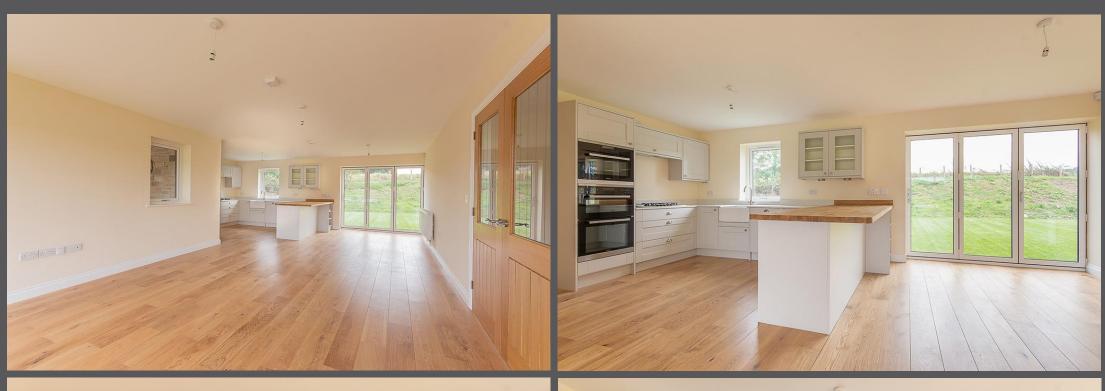

## STYLISH SINGLE STOREY, NEW BUILD CONTEMPORARY HOMES IN A UNIQUE RURAL LOCATION, WITH FABULOUS OPEN ASPECT VIEWS

Meadow View is an impressive new build contemporary home, one of only three in this exclusive Bradley hall Farm development, with fabulous open aspect rural views, generous lawned gardens, a block paved driveway for several cars and a covered car port. The stylish three bedroom, single storey home has been designed in keeping with the barn conversions of the farm steading, constructed in stone with cedar cladding, with high quality kitchens and bathrooms, oak flooring and internal doors, and excellent natural light from the large picture windows overlooking the gardens. Externally, the property has large lawned gardens and a covered car port with direct access into the property.

Reception hallway with built in storage | Cloakroom/wc | Magnificent open plan living/dining room and kitchen | Stylish contemporary kitchen with granite worktops and integrated appliances | Utility room and wc | Master bedroom | Ensuite shower/wc | Two further double bedrooms | Family bathroom/wc | Block paved driveway for numerous cars | NO UPWARD CHAIN