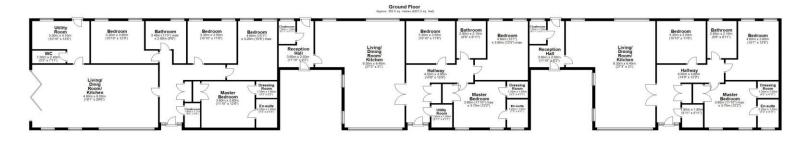

Reception hallway with built in storage | Cloakroom/wc | Magnificent open plan living/dining room and kitchen | Stylish contemporary kitchen with granite worktops and integrated appliances | Utility room and wc | Master bedroom | Ensuite shower/wc | Two further double bedrooms | Family bathroom/wc | Block paved driveway for numerous cars | NO UPWARD CHAIN

Total area: approx. 395.5 sq. metres (4257.2 sq. feet) Bradley Hall Farm, Wylam

All enquiries to our Ponteland Office | Coates Institute, Main Street, Ponteland, Newcastle upon Tyne NE20 9NH T: 01661 823951 | www.sandersonyoung.co.uk