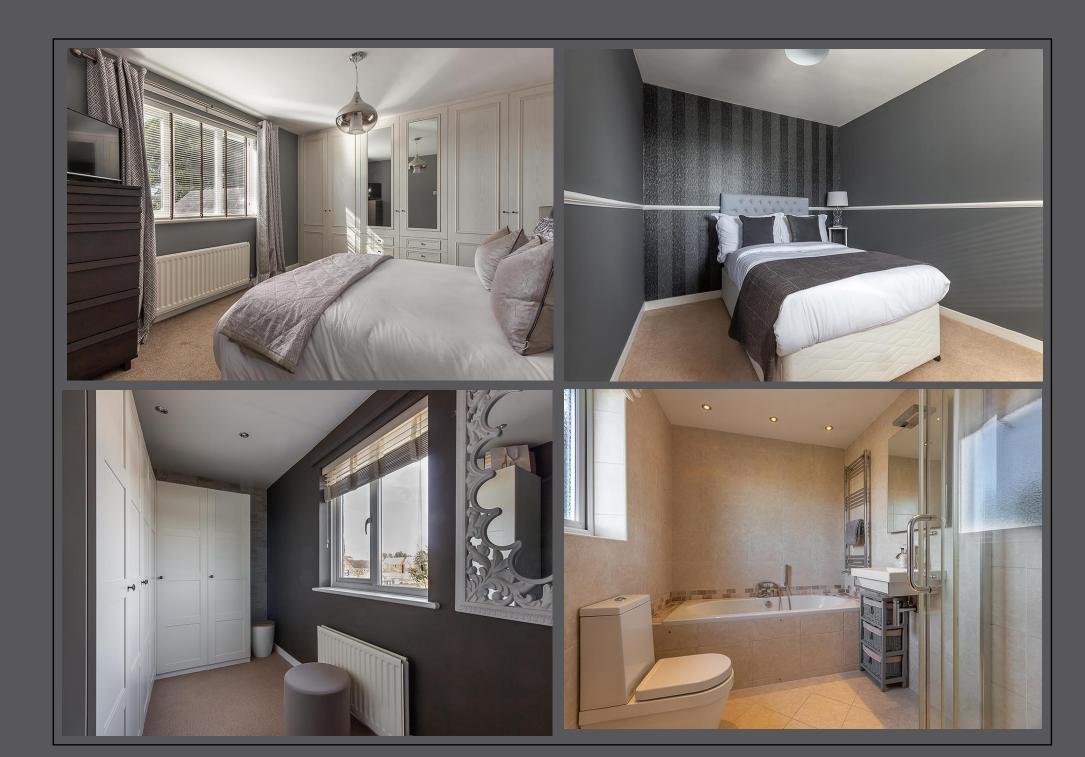

Entrance hallway | Lovely 18ft sitting room | Contemporary kitchen/breakfast room with a door to the rear garden | First floor | Two double bedrooms, the master having fitted wardrobes to one wall | Single bedroom | Family bathroom/wc | Space saving staircase to loft | 25ft loft space with Velux windows and storage into the eaves | Externally, there is a double width driveway, secure store with electric door (former garage) and private courtyard garden to the rear.