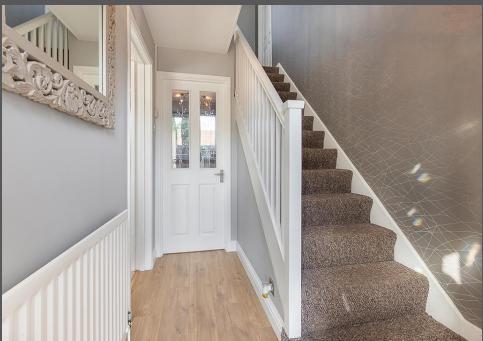

Entrance hallway | Lovely 18ft sitting room | Contemporary kitchen/breakfast room with a door to the rear garden | First floor | Two double bedrooms, the master having fitted wardrobes to one wall | Single bedroom | Family bathroom/wc | Space saving staircase to loft | 25ft loft space with Velux windows and storage into the eaves | Externally, there is a double width driveway, secure store with electric door (former garage) and private courtyard garden to the rear.