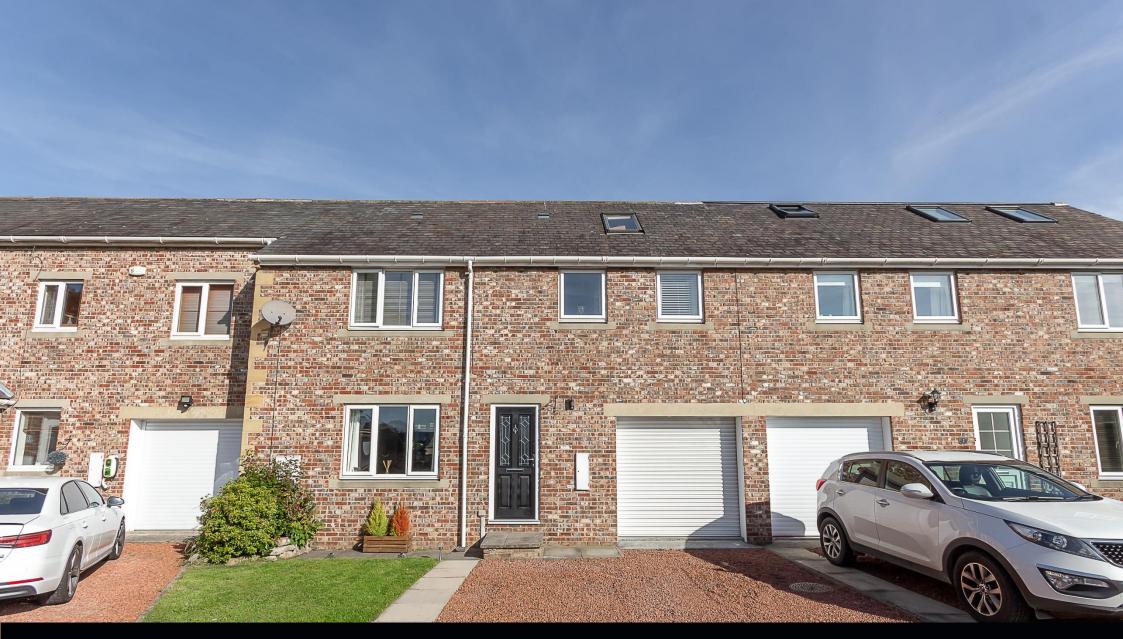

## Guide Price £189,950

A stylish and recently refurbished three bedroom property, located in an attractive courtyard setting of six individual properties, with a private rear garden, store (former garage) and a gravel driveway for two cars. The impressive, three storey house would suit a wide variety of buyers, including professionals, families and those looking to downsize from a much larger home, offering great versatility with the excellent loft room to the second floor. The house has been further improved by the current owners in the last four years, with a newly fitted and reconfigured kitchen/breakfast room, redecorated throughout and new carpets fitted to the living room and master bedroom.

Entrance hallway | Lovely 18ft sitting room | Contemporary kitchen/breakfast room with a door to the rear garden | First floor | Two double bedrooms, the master having fitted wardrobes to one wall | Single bedroom | Family bathroom/wc | Space saving staircase to loft | 25ft loft space with Velux windows and storage into the eaves | Externally, there is a double width driveway, secure store with electric door (former garage) and private courtyard garden to the rear.