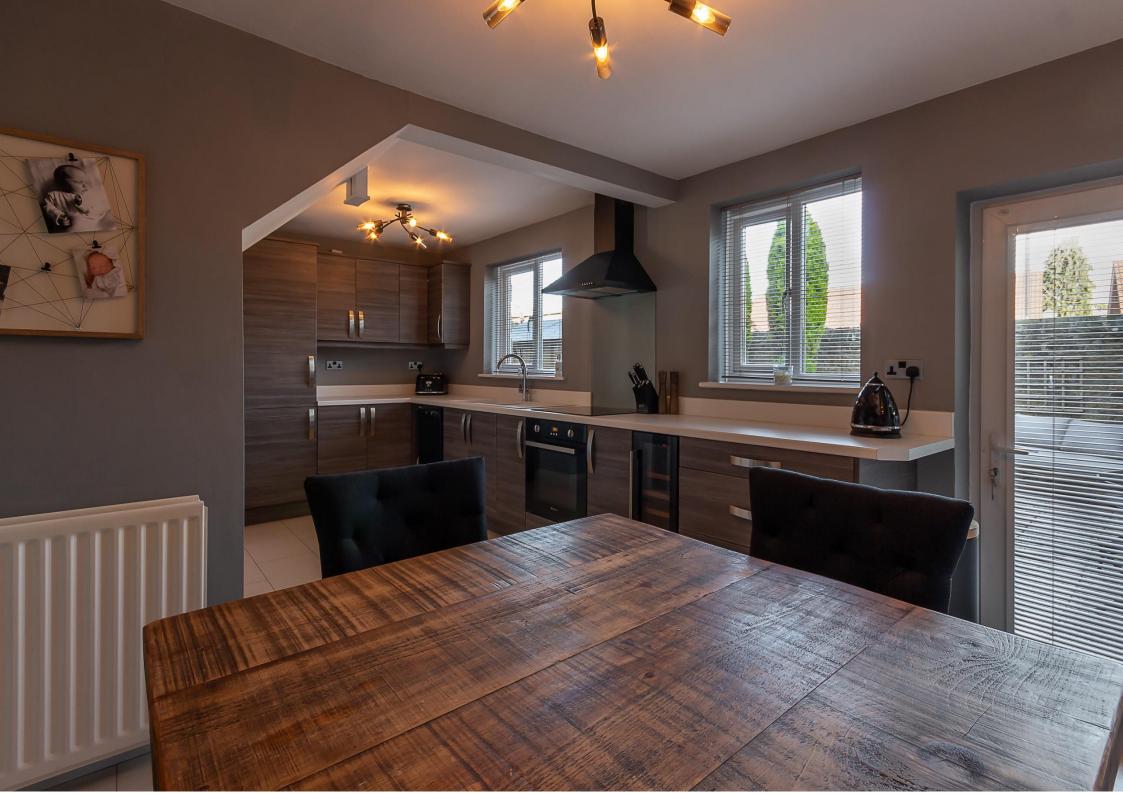

## Guide Price £189,950

A stylish and recently refurbished three bedroom property, located in an attractive courtyard setting of six individual properties, with a private rear garden, store (former garage) and a gravel driveway for two cars. The impressive, three storey house would suit a wide variety of buyers, including professionals, families and those looking to downsize from a much larger home, offering great versatility with the excellent loft room to the second floor. The house has been further improved by the current owners in the last four years, with a newly fitted and reconfigured kitchen/breakfast room, redecorated throughout and new carpets fitted to the living room and master bedroom.

Entrance hallway | Lovely 18ft sitting room | Contemporary kitchen/breakfast room with a door to the rear garden | First floor | Two double bedrooms, the master having fitted wardrobes to one wall | Single bedroom | Family bathroom/wc | Space saving staircase to loft | 25ft loft space with Velux windows and storage into the eaves | Externally, there is a double width driveway, secure store with electric door (former garage) and private courtyard garden to the rear.