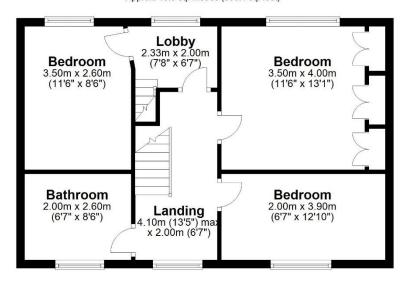

## First Floor

Approx. 49.3 sq. metres (530.1 sq. feet)

Entrance hallway | Lovely 18ft sitting room | Contemporary kitchen/breakfast room with a door to the rear garden | First floor | Two double bedrooms, the master having fitted wardrobes to one wall | Single bedroom | Family bathroom/wc | Space saving staircase to loft | 25ft loft space with Velux windows and storage into the eaves | Externally, there is a double width driveway, secure store with electric door (former garage) and private courtyard garden to the rear.