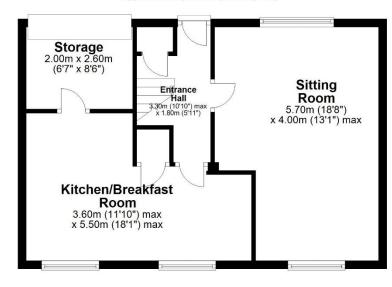

Services: Mains electric, gas, water and drainage | Tenure: Freehold | Council Tax: Band C Energy Performance Certificate: Rating C

**Ground Floor** 

Approx. 49.0 sq. metres (527.6 sq. feet)

Entrance hallway | Lovely 18ft sitting room | Contemporary kitchen/breakfast room with a door to the rear garden | First floor | Two double bedrooms, the master having fitted wardrobes to one wall | Single bedroom | Family bathroom/wc | Space saving staircase to loft | 25ft loft space with Velux windows and storage into the eaves | Externally, there is a double width driveway, secure store with electric door (former garage) and private courtyard garden to the rear.