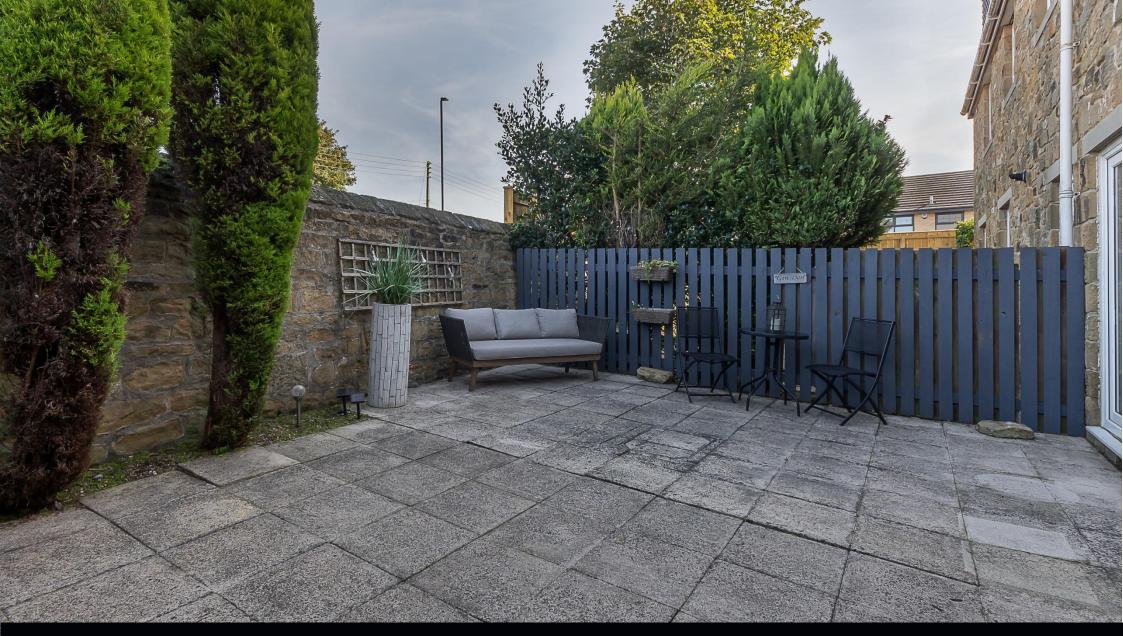

Entrance hallway | Lovely 18ft sitting room | Contemporary kitchen/breakfast room with a door to the rear garden | First floor | Two double bedrooms, the master having fitted wardrobes to one wall | Single bedroom | Family bathroom/wc | Space saving staircase to loft | 25ft loft space with Velux windows and storage into the eaves | Externally, there is a double width driveway, secure store with electric door (former garage) and private courtyard garden to the rear.