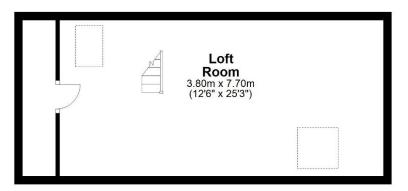

## **Second Floor**

Approx. 32.7 sq. metres (351.9 sq. feet)

Total area: approx. 131.0 sq. metres (1409.7 sq. feet)

4 Russell Square, Seaton Burn

All enquiries to our Gosforth Office | 95 High Street, Gosforth, Newcastle upon Tyne NE3 4AA

Entrance hallway | Lovely 18ft sitting room | Contemporary kitchen/breakfast room with a door to the rear garden | First floor | Two double bedrooms, the master having fitted wardrobes to one wall | Single bedroom | Family bathroom/wc | Space saving staircase to loft | 25ft loft space with Velux windows and storage into the eaves | Externally, there is a double width driveway, secure store with electric door (former garage) and private courtyard garden to the rear.