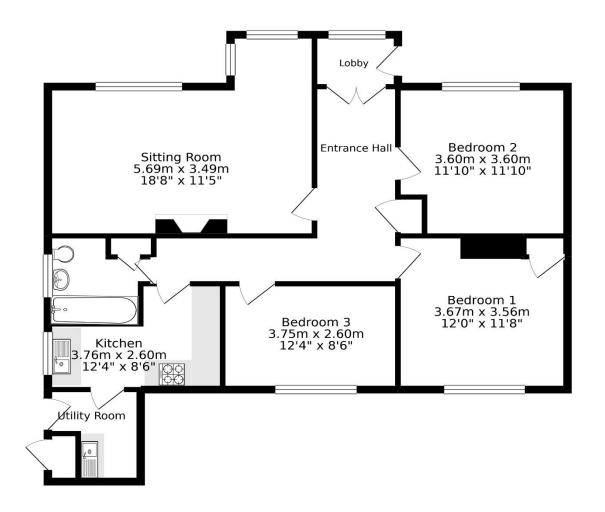

Entrance porch | Spacious hallway with parquet flooring | Lounge with brick feature fireplace | Fitted kitchen | Utility | Three double bedrooms | Family Bathroom/wc | Externally - Large gravelled driveway for ample off-road parking with large mature garden.