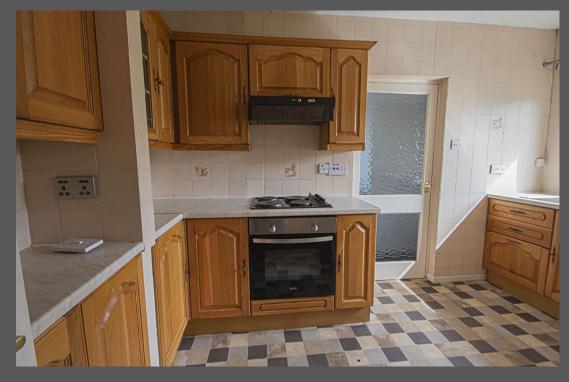

Entrance porch | Spacious hallway with parquet flooring | Lounge with brick feature fireplace | Fitted kitchen | Utility | Three double bedrooms | Family Bathroom/wc | Externally - Large gravelled driveway for ample off-road parking with large mature garden.