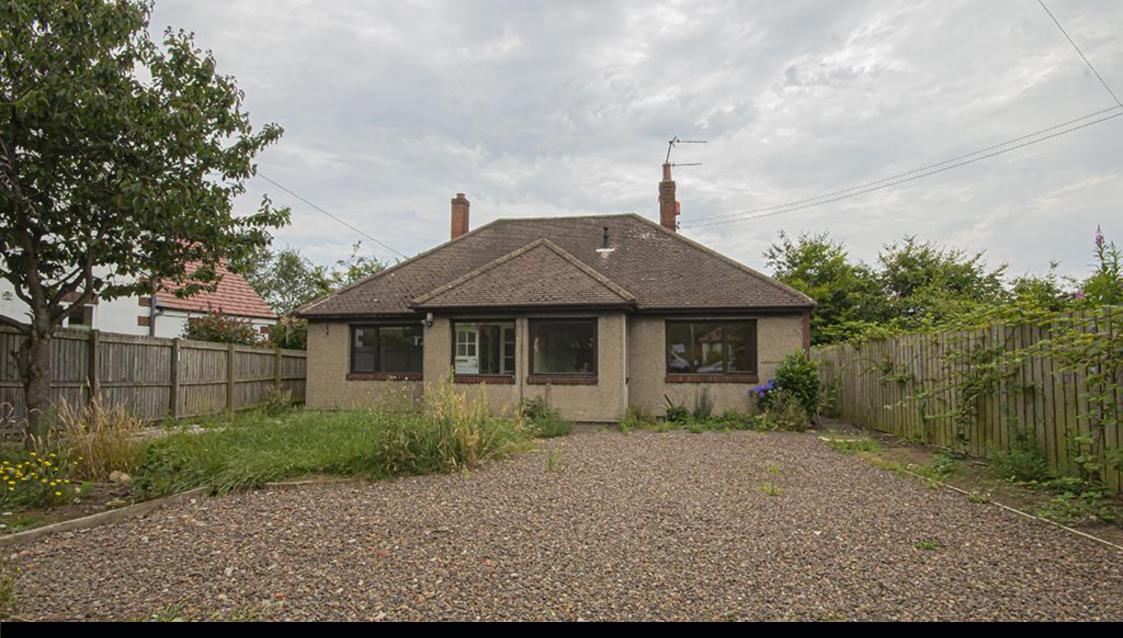

## Roseneath, 3, Guilden Road, Warkworth, Morpeth, Northumberland, NE65 0TJ

£210,000

Well proportioned, three-bedroom detached bungalow set within a generous, mature garden site on Guilden Road, just a short distance from the heart of the sought-after village of Warkworth. The property currently offers gas central heating to radiators with timber framed double glazing although would now require refurbishment and modernisation.

Entrance porch | Spacious hallway with parquet flooring | Lounge with brick feature fireplace | Fitted kitchen | Utility | Three double bedrooms | Family Bathroom/wc | Externally - Large gravelled driveway for ample off-road parking with large mature garden.