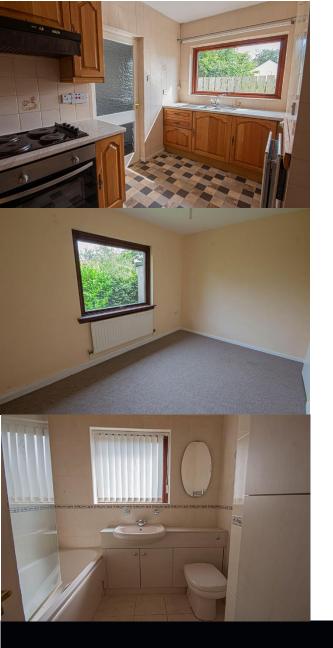

Entrance porch | Spacious hallway with parquet flooring | Lounge with brick feature fireplace | Fitted kitchen | Utility | Three double bedrooms | Family Bathroom/wc | Externally - Large gravelled driveway for ample off-road parking with large mature garden.