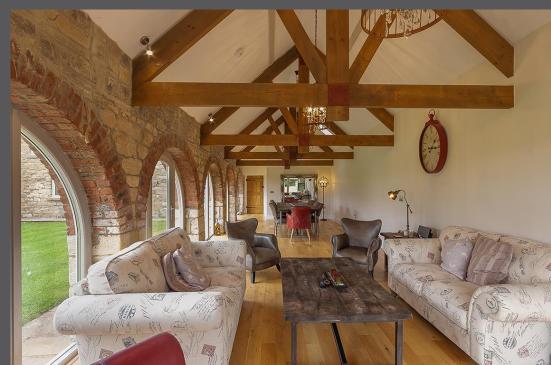

## STYLISH STONE BARN CONVERSION CLOSE TO PONTELAND VILLAGE AND THE A1, WITH LARGE GARDEN, DOUBLE GARAGE & PARKING

The Granary is a stunning traditional barn conversion, offering stylish contemporary living whilst being sympathetic to its origin as a former Hemmel. One of five individual dwellings in the small hamlet of Low Horton, the four bedroom stone conversion has a fabulous south facing rear garden with open aspect views over the surrounding fields, gravel driveway with parking for several cars, and large double garage. The property, developed in 2016, has a real 'wow' factor with an impressive open plan living/dining room with beamed vaulted ceiling and five original arch byre windows and bi-fold doors to the garden - the house is finished to a high specification, with quality finishes including oak floors and internal doors, and granite worktops to the kitchen. Further design features include an air source heat pump central heating system, and solar panels to the south facing roof of the double garage.

Entrance to family kitchen/breakfast room with large central island and integrated appliances | Magnificent open plan living/dining room with beamed vaulted ceiling and five arch windows | Ground floor guest double bedroom | Contemporary shower room/wc | First floor Two large double bedrooms with full vaulted ceiling | Ensuite shower to the master bedroom | Third bedroom currently used as a dressing room | Bathroom/wc | Double garage with electric door and development potential into the roof space | Ample parking on the gravel driveway.