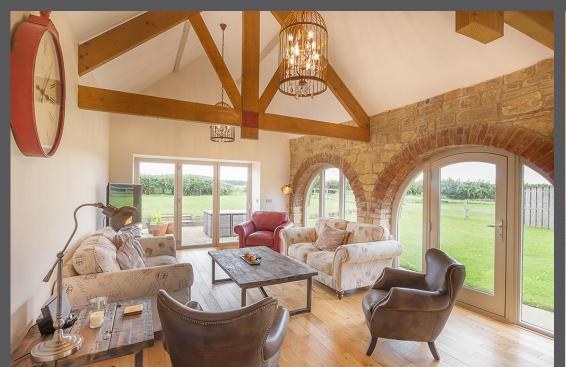

## STYLISH STONE BARN CONVERSION CLOSE TO PONTELAND VILLAGE AND THE A1, WITH LARGE GARDEN, DOUBLE GARAGE & PARKING

The Granary is a stunning traditional barn conversion, offering stylish contemporary living whilst being sympathetic to its origin as a former Hemmel. One of five individual dwellings in the small hamlet of Low Horton, the four bedroom stone conversion has a fabulous south facing rear garden with open aspect views over the surrounding fields, gravel driveway with parking for several cars, and large double garage. The property, developed in 2016, has a real 'wow' factor with an impressive open plan living/dining room with beamed vaulted ceiling and five original arch byre windows and bi-fold doors to the garden - the house is finished to a high specification, with quality finishes including oak floors and internal doors, and granite worktops to the kitchen. Further design features include an air source heat pump central heating system, and solar panels to the south facing roof of the double garage.

Entrance to family kitchen/breakfast room with large central island and integrated appliances | Magnificent open plan living/dining room with beamed vaulted ceiling and five arch windows | Ground floor guest double bedroom | Contemporary shower room/wc | First floor Two large double bedrooms with full vaulted ceiling | Ensuite shower to the master bedroom | Third bedroom currently used as a dressing room | Bathroom/wc | Double garage with electric door and development potential into the roof space | Ample parking on the gravel driveway.