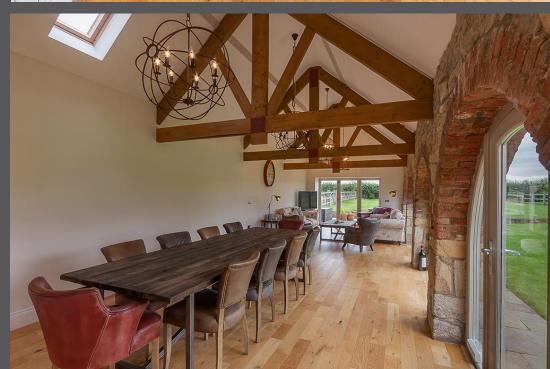

## STYLISH STONE BARN CONVERSION CLOSE TO PONTELAND VILLAGE AND THE A1, WITH LARGE GARDEN, DOUBLE GARAGE & PARKING

The Granary is a stunning traditional barn conversion, offering stylish contemporary living whilst being sympathetic to its origin as a former Hemmel. One of five individual dwellings in the small hamlet of Low Horton, the four bedroom stone conversion has a fabulous south facing rear garden with open aspect views over the surrounding fields, gravel driveway with parking for several cars, and large double garage. The property, developed in 2016, has a real 'wow' factor with an impressive open plan living/dining room with beamed vaulted ceiling and five original arch byre windows and bi-fold doors to the garden - the house is finished to a high specification, with quality finishes including oak floors and internal doors, and granite worktops to the kitchen. Further design features include an air source heat pump central heating system, and solar panels to the south facing roof of the double garage.

Entrance to family kitchen/breakfast room with large central island and integrated appliances | Magnificent open plan living/dining room with beamed vaulted ceiling and five arch windows | Ground floor guest double bedroom | Contemporary shower room/wc | First floor Two large double bedrooms with full vaulted ceiling | Ensuite shower to the master bedroom | Third bedroom currently used as a dressing room | Bathroom/wc | Double garage with electric door and development potential into the roof space | Ample parking on the gravel driveway.