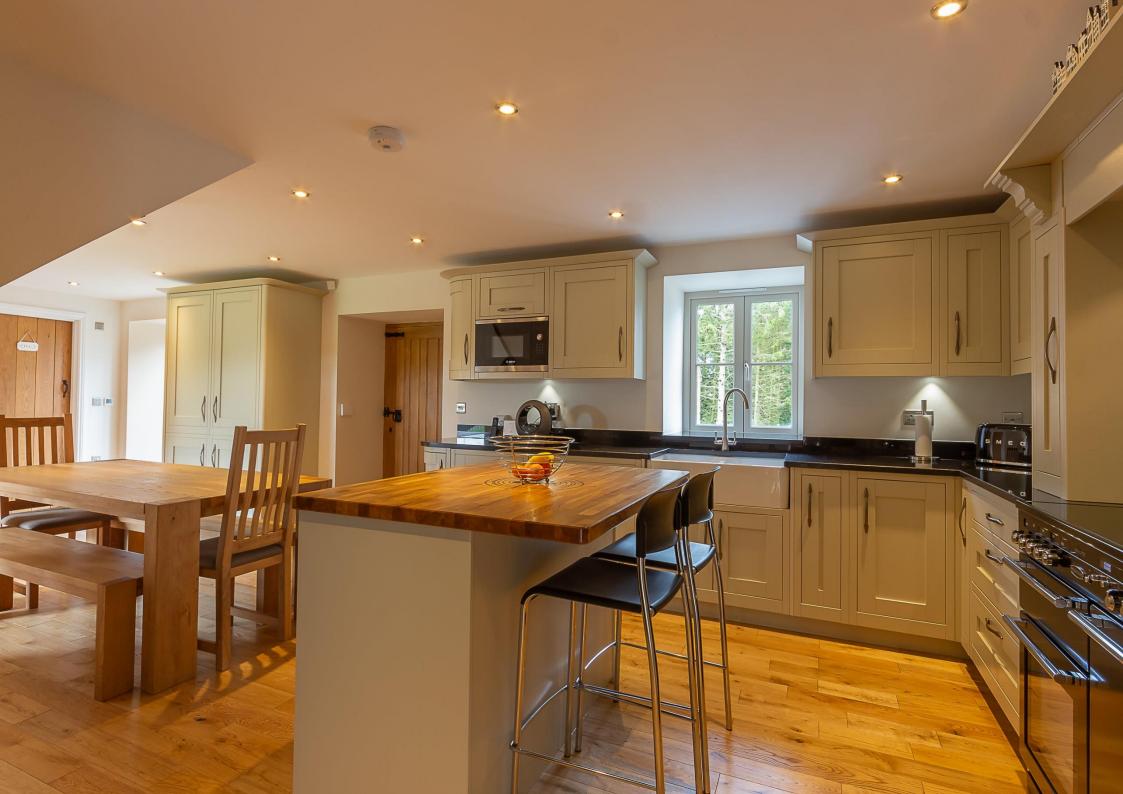

Entrance to family kitchen/breakfast room with large central island and integrated appliances | Magnificent open plan living/dining room with beamed vaulted ceiling and five arch windows | Ground floor guest double bedroom | Contemporary shower room/wc | First floor Two large double bedrooms with full vaulted ceiling | Ensuite shower to the master bedroom | Third bedroom currently used as a dressing room | Bathroom/wc | Double garage with electric door and development potential into the roof space | Ample parking on the gravel driveway.