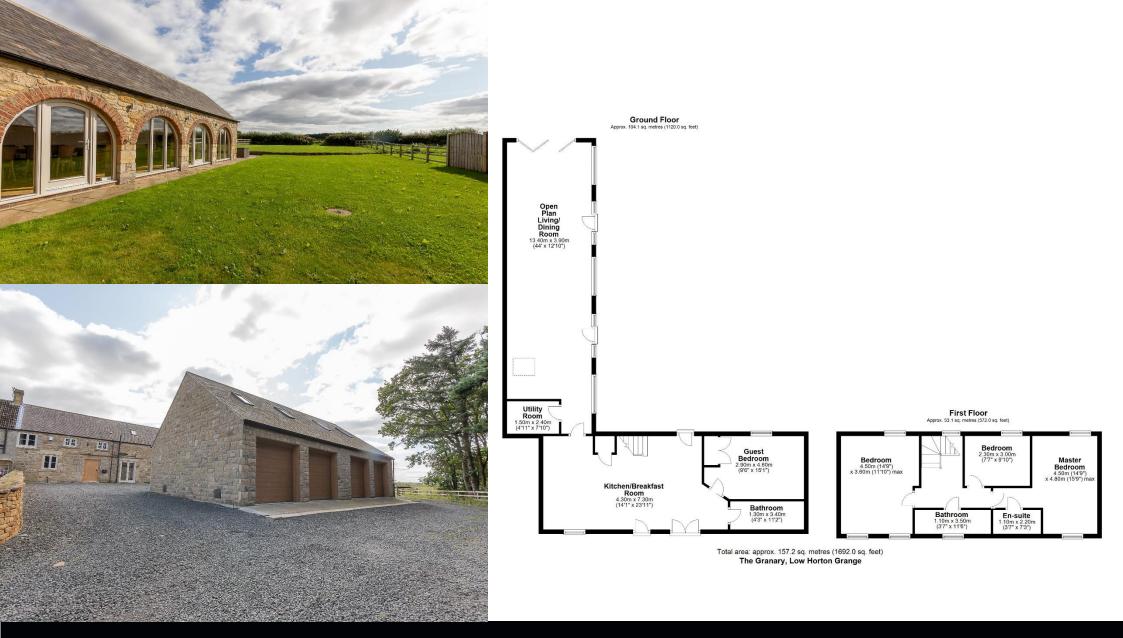

## STYLISH STONE BARN CONVERSION CLOSE TO PONTELAND VILLAGE AND THE A1, WITH LARGE GARDEN, DOUBLE GARAGE & PARKING

The Granary is a stunning traditional barn conversion, offering stylish contemporary living whilst being sympathetic to its origin as a former Hemmel. One of five individual dwellings in the small hamlet of Low Horton, the four bedroom stone conversion has a fabulous south facing rear garden with open aspect views over the surrounding fields, gravel driveway with parking for several cars, and large double garage. The property, developed in 2016, has a real 'wow' factor with an impressive open plan living/dining room with beamed vaulted ceiling and five original arch byre windows and bi-fold doors to the garden - the house is finished to a high specification, with quality finishes including oak floors and internal doors, and granite worktops to the kitchen. Further design features include an air source heat pump central heating system, and solar panels to the south facing roof of the double garage.

Entrance to family kitchen/breakfast room with large central island and integrated appliances | Magnificent open plan living/dining room with beamed vaulted ceiling and five arch windows | Ground floor guest double bedroom | Contemporary shower room/wc | First floor Two large double bedrooms with full vaulted ceiling | Ensuite shower to the master bedroom | Third bedroom currently used as a dressing room | Bathroom/wc | Double garage with electric door and development potential into the roof space | Ample parking on the gravel driveway.

Services: Mains electric, water and drainage | Tenure: Freehold | Council Tax: Band E | Energy Performance Certificate: B

All enquiries to our Ponteland Office | Coates Institute, Main Street, Ponteland, Newcastle upon Tyne NE20 9NH T: 01661 823951 | www.sandersonyoung.co.uk