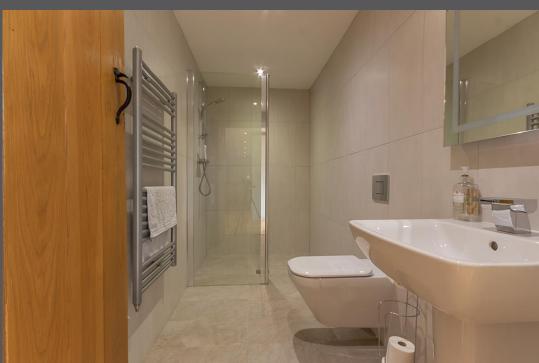

Entrance to family kitchen/breakfast room with large central island and integrated appliances | Magnificent open plan living/dining room with beamed vaulted ceiling and five arch windows | Ground floor guest double bedroom | Contemporary shower room/wc | First floor Two large double bedrooms with full vaulted ceiling | Ensuite shower to the master bedroom | Third bedroom currently used as a dressing room | Bathroom/wc | Double garage with electric door and development potential into the roof space | Ample parking on the gravel driveway.