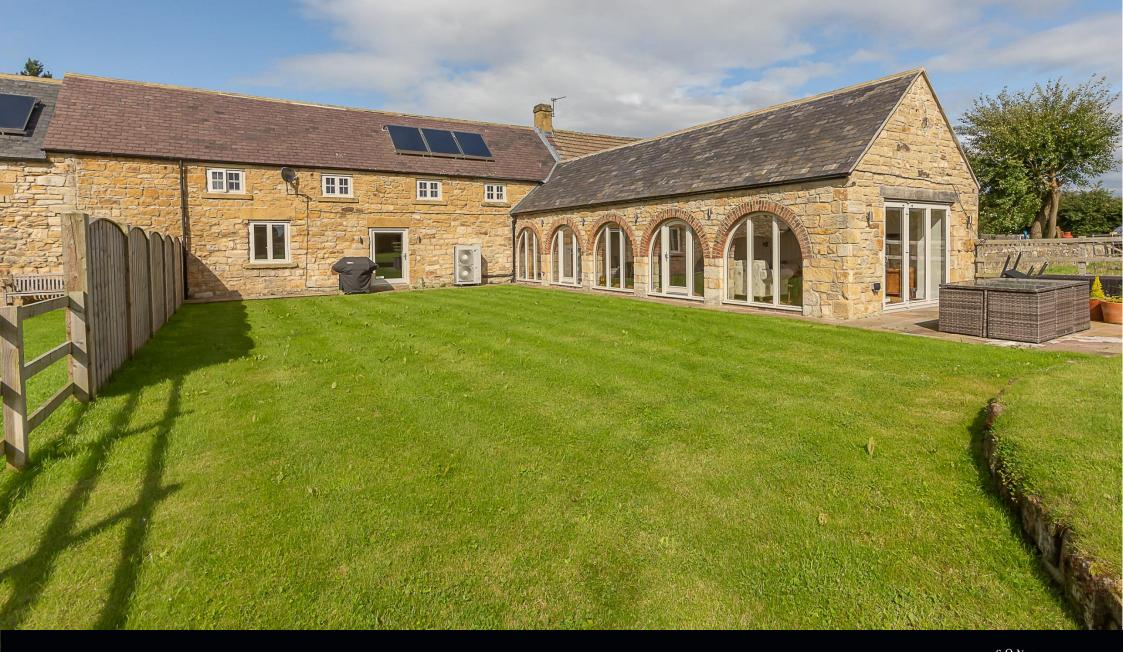

## STYLISH STONE BARN CONVERSION CLOSE TO PONTELAND VILLAGE AND THE A1, WITH LARGE GARDEN, DOUBLE GARAGE & PARKING

The Granary is a stunning traditional barn conversion, offering stylish contemporary living whilst being sympathetic to its origin as a former Hemmel. One of five individual dwellings in the small hamlet of Low Horton, the four bedroom stone conversion has a fabulous south facing rear garden with open aspect views over the surrounding fields, gravel driveway with parking for several cars, and large double garage. The property, developed in 2016, has a real 'wow' factor with an impressive open plan living/dining room with beamed vaulted ceiling and five original arch byre windows and bi-fold doors to the garden - the house is finished to a high specification, with quality finishes including oak floors and internal doors, and granite worktops to the kitchen. Further design features include an air source heat pump central heating system, and solar panels to the south facing roof of the double garage.