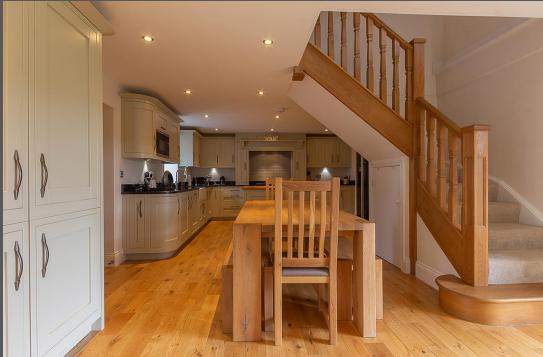

Entrance to family kitchen/breakfast room with large central island and integrated appliances | Magnificent open plan living/dining room with beamed vaulted ceiling and five arch windows | Ground floor guest double bedroom | Contemporary shower room/wc | First floor Two large double bedrooms with full vaulted ceiling | Ensuite shower to the master bedroom | Third bedroom currently used as a dressing room | Bathroom/wc | Double garage with electric door and development potential into the roof space | Ample parking on the gravel driveway.