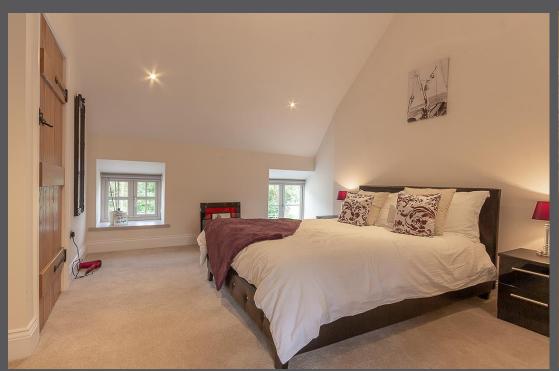

Entrance to family kitchen/breakfast room with large central island and integrated appliances | Magnificent open plan living/dining room with beamed vaulted ceiling and five arch windows | Ground floor guest double bedroom | Contemporary shower room/wc | First floor Two large double bedrooms with full vaulted ceiling | Ensuite shower to the master bedroom | Third bedroom currently used as a dressing room | Bathroom/wc | Double garage with electric door and development potential into the roof space | Ample parking on the gravel driveway.