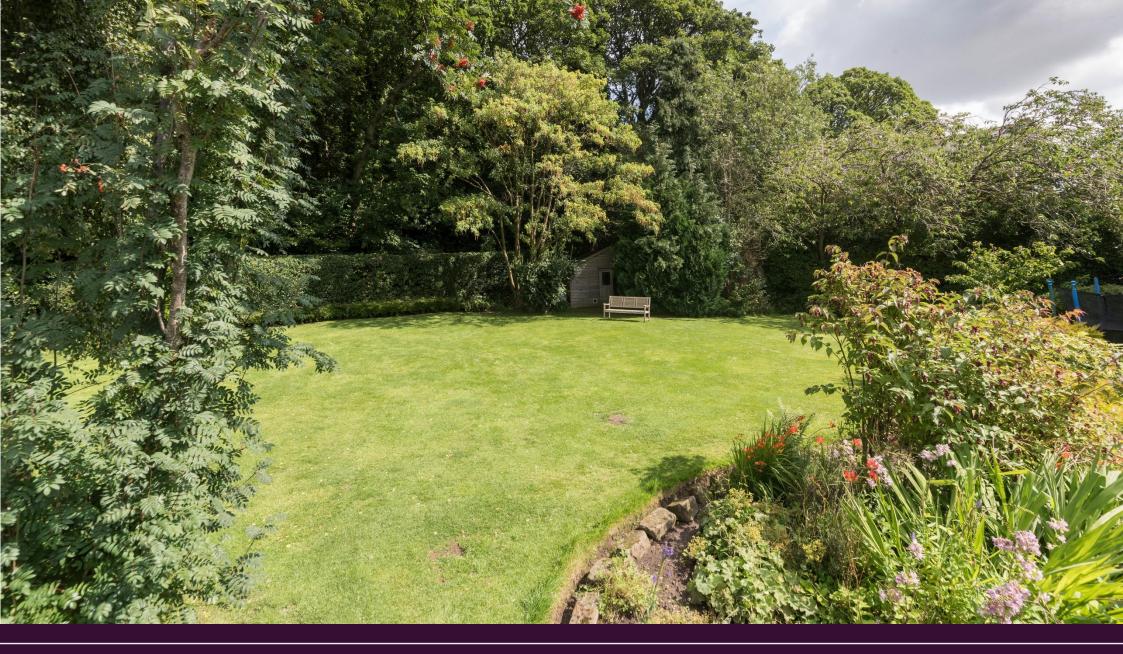

Boasting almost 3,700 sq ft the property briefly comprises: lobby; generous central reception hall with fireplace, wood burning stove and stairs to the first floor; lounge with dual aspect and wood burning stove; dining room with wood burning stove and bay window with window seat; kitchen/diner and family space with three oven gas fired Aga, access to a rear utility and ground floor WC and French doors leading out onto the gardens from the family area. The stairs to the first-floor landing give access to the master bedroom (previously two bedrooms) which now offers a contemporary, re-fitted en-suite shower room, fitted storage and door to study; bedroom two with en-suite bathroom; bedroom three; bedroom four, which is generous in size with en-suite shower. Externally, the property benefits from a delightful front garden with mature borders and hedged boundaries with a large driveway offering off street parking for multiple vehicles. To the east side of the property, a wonderful private garden which is laid mainly to lawn and is predominantly south facing, with well stocked borders, paved patio seating area and gated access to the driveway and front garden. With gas Combi central heating, this fantastic, detached, period home simply demands an early inspection!