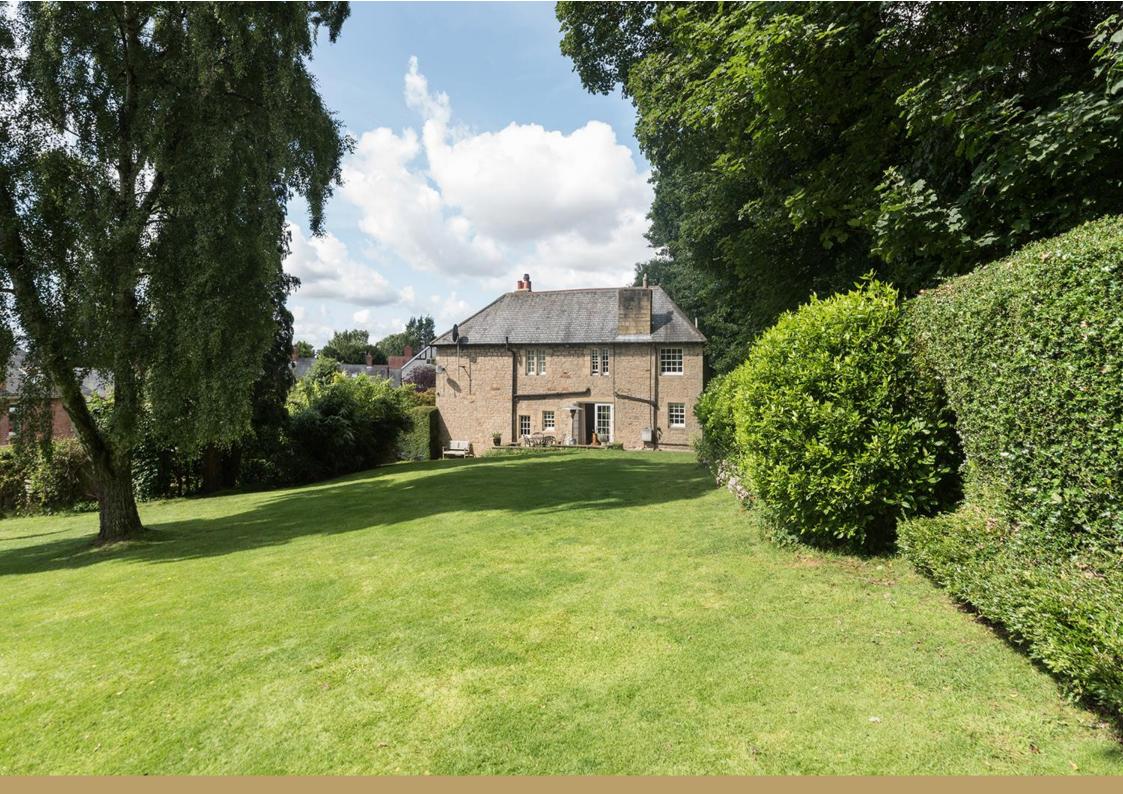

Boasting almost 3,700 sq ft the property briefly comprises: lobby; generous central reception hall with fireplace, wood burning stove and stairs to the first floor; lounge with dual aspect and wood burning stove; dining room with wood burning stove and bay window with window seat; kitchen/diner and family space with three oven gas fired Aga, access to a rear utility and ground floor WC and French doors leading out onto the gardens from the family area. The stairs to the first-floor landing give access to the master bedroom (previously two bedrooms) which now offers a contemporary, re-fitted en-suite shower room, fitted storage and door to study; bedroom two with en-suite bathroom; bedroom three; bedroom four, which is generous in size with en-suite shower. Externally, the property benefits from a delightful front garden with mature borders and hedged boundaries with a large driveway offering off street parking for multiple vehicles. To the east side of the property, a wonderful private garden which is laid mainly to lawn and is predominantly south facing, with well stocked borders, paved patio seating area and gated access to the driveway and front garden. With gas Combi central heating, this fantastic, detached, period home simply demands an early inspection!