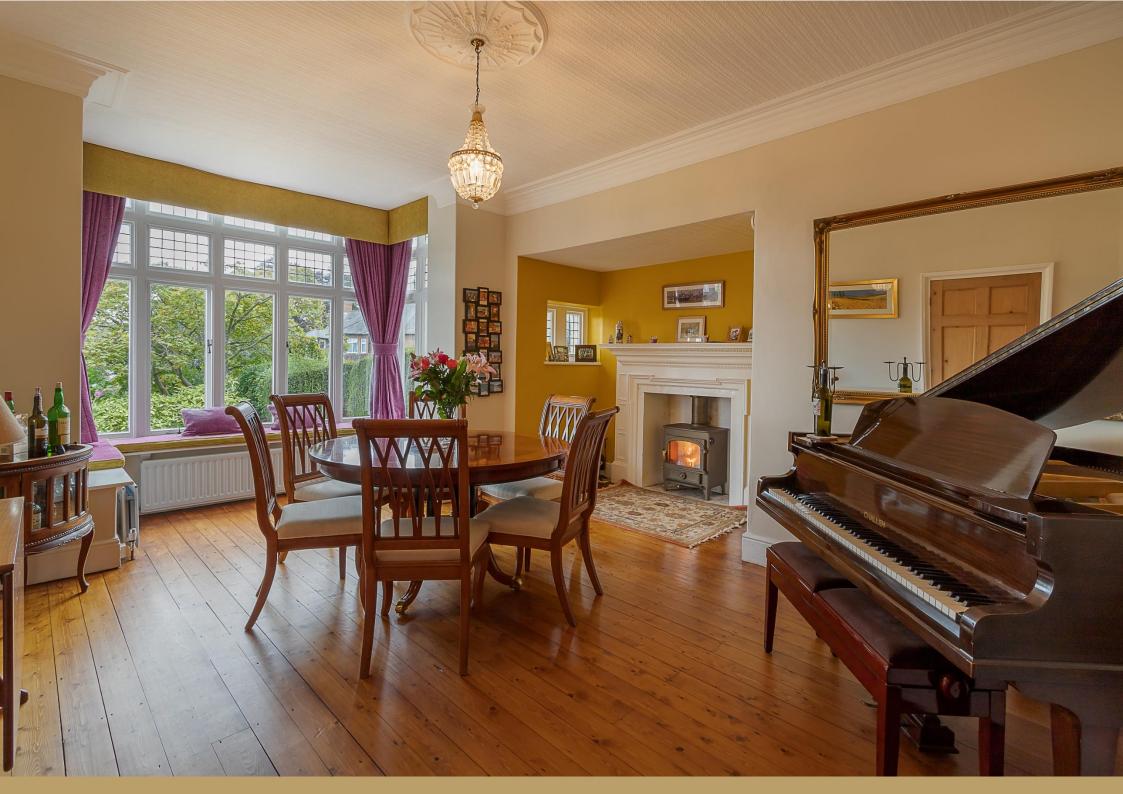

Boasting almost 3,700 sq ft the property briefly comprises: lobby; generous central reception hall with fireplace, wood burning stove and stairs to the first floor; lounge with dual aspect and wood burning stove; dining room with wood burning stove and bay window with window seat; kitchen/diner and family space with three oven gas fired Aga, access to a rear utility and ground floor WC and French doors leading out onto the gardens from the family area. The stairs to the first-floor landing give access to the master bedroom (previously two bedrooms) which now offers a contemporary, re-fitted en-suite shower room, fitted storage and door to study; bedroom two with en-suite bathroom; bedroom three; bedroom four, which is generous in size with en-suite shower. Externally, the property benefits from a delightful front garden with mature borders and hedged boundaries with a large driveway offering off street parking for multiple vehicles. To the east side of the property, a wonderful private garden which is laid mainly to lawn and is predominantly south facing, with well stocked borders, paved patio seating area and gated access to the driveway and front garden. With gas Combi central heating, this fantastic, detached, period home simply demands an early inspection!