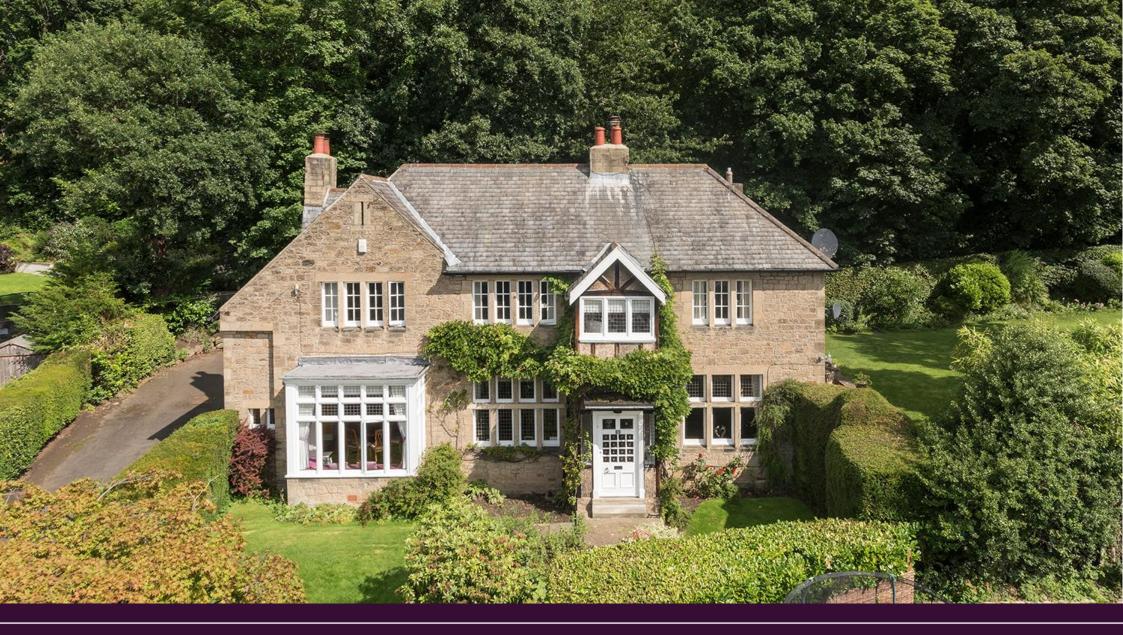

**Dacre Croft** 31 Kings Avenue | Morpeth

Offers Over £995,000

## SUBSTANTIAL, DETACHED, PERIOD HOME SITUATED WITHIN THE HEART OF MORPETH WITH IMPRESSIVE SOUTH FACING GARDENS & AN ABUNDANCE OF PERIOD CHARM!

This substantial, detached, period home is ideally located on Kings Avenue in the heart of Morpeth. Dacre Croft, which is situated at the very tip of Kings Avenue and De Merley Road, is excellently placed to provide easy access to everything that the delightful market town of Morpeth has to offer, including shops, cafes and restaurants as well as outstanding local schooling and excellent transport links throughout the region. Kings Avenue is highly regarded as one of Morpeth's most desirable residential streets.

Boasting almost 3,700 sq ft the property briefly comprises: lobby; generous central reception hall with fireplace, wood burning stove and stairs to the first floor; lounge with dual aspect and wood burning stove; dining room with wood burning stove and bay window with window seat; kitchen/diner and family space with three oven gas fired Aga, access to a rear utility and ground floor WC and French doors leading out onto the gardens from the family area. The stairs to the first-floor landing give access to the master bedroom (previously two bedrooms) which now offers a contemporary, re-fitted en-suite shower room, fitted storage and door to study; bedroom two with en-suite bathroom; bedroom three; bedroom four, which is generous in size with en-suite shower. Externally, the property benefits from a delightful front garden with mature borders and hedged boundaries with a large driveway offering off street parking for multiple vehicles. To the east side of the property, a wonderful private garden which is laid mainly to lawn and is predominantly south facing, with well stocked borders, paved patio seating area and gated access to the driveway and front garden. With gas Combi central heating, this fantastic, detached, period home simply demands an early inspection!