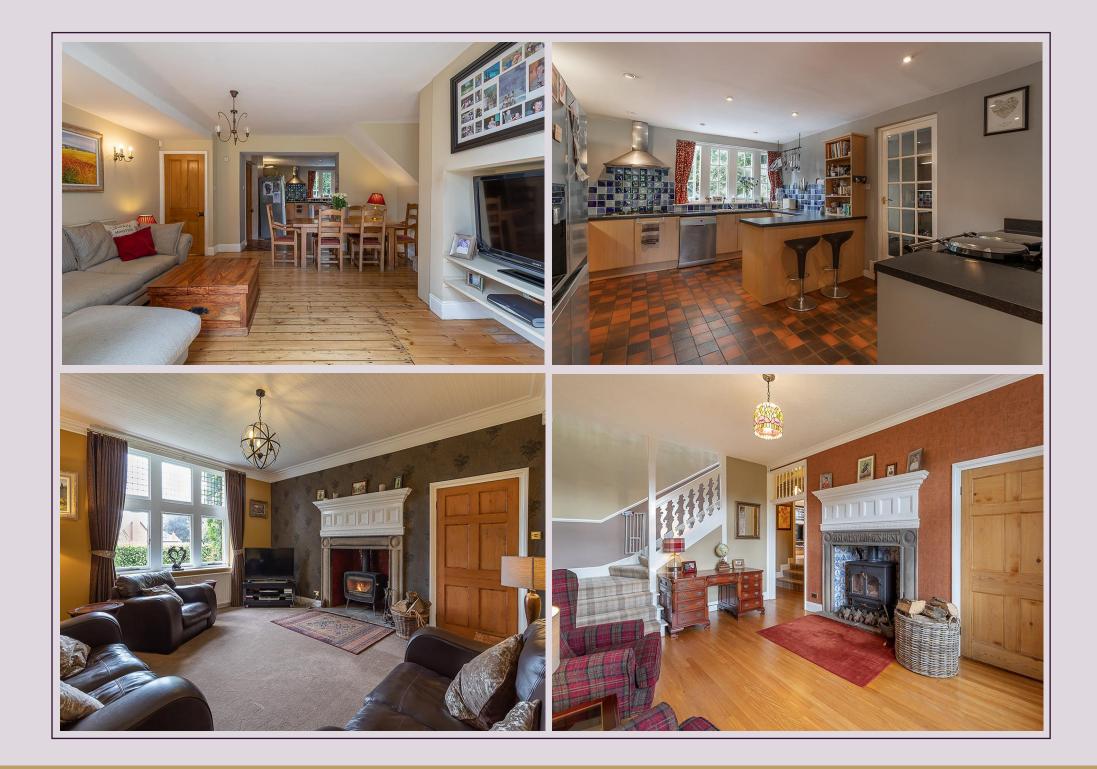

Boasting almost 3,700 sq ft the property briefly comprises: lobby; generous central reception hall with fireplace, wood burning stove and stairs to the first floor; lounge with dual aspect and wood burning stove; dining room with wood burning stove and bay window with window seat; kitchen/diner and family space with three oven gas fired Aga, access to a rear utility and ground floor WC and French doors leading out onto the gardens from the family area. The stairs to the first-floor landing give access to the master bedroom (previously two bedrooms) which now offers a contemporary, re-fitted en-suite shower room, fitted storage and door to study; bedroom two with en-suite bathroom; bedroom three; bedroom four, which is generous in size with en-suite shower. Externally, the property benefits from a delightful front garden with mature borders and hedged boundaries with a large driveway offering off street parking for multiple vehicles. To the east side of the property, a wonderful private garden which is laid mainly to lawn and is predominantly south facing, with well stocked borders, paved patio seating area and gated access to the driveway and front garden. With gas Combi central heating, this fantastic, detached, period home simply demands an early inspection!