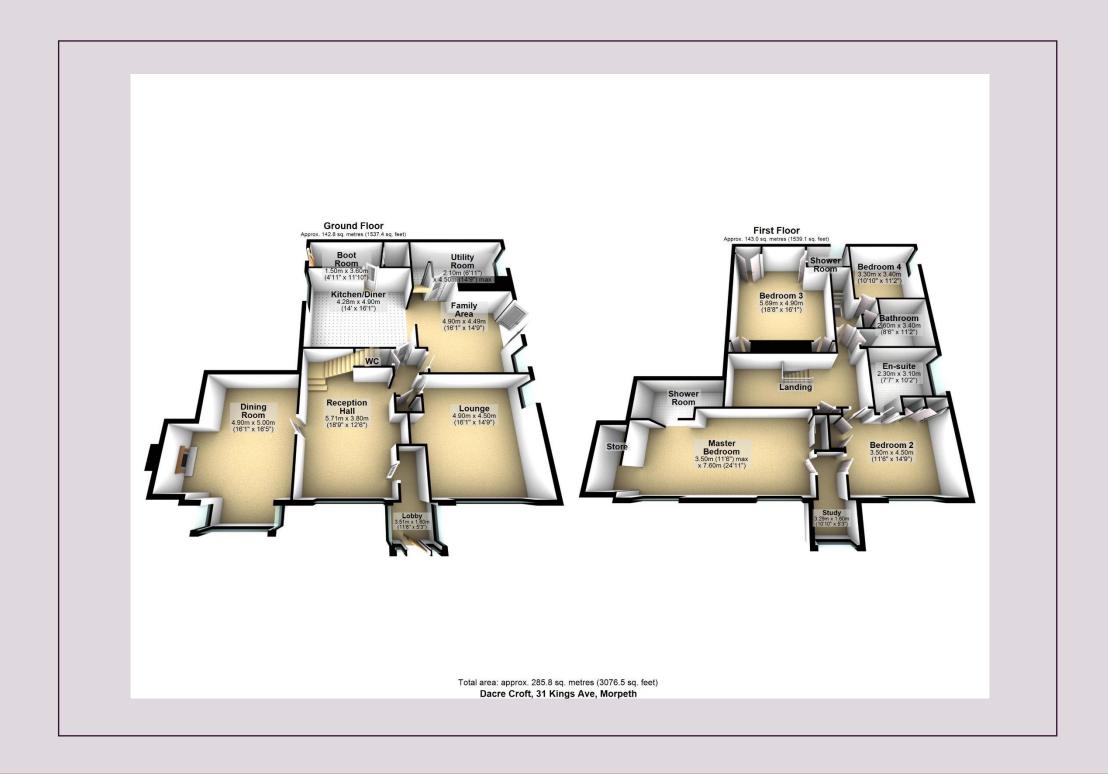

Boasting almost 3,700 sq ft the property briefly comprises: lobby; generous central reception hall with fireplace, wood burning stove and stairs to the first floor; lounge with dual aspect and wood burning stove; dining room with wood burning stove and bay window with window seat; kitchen/diner and family space with three oven gas fired Aga, access to a rear utility and ground floor WC and French doors leading out onto the gardens from the family area. The stairs to the first-floor landing give access to the master bedroom (previously two bedrooms) which now offers a contemporary, re-fitted en-suite shower room, fitted storage and door to study; bedroom two with en-suite bathroom; bedroom three; bedroom four, which is generous in size with en-suite shower. Externally, the property benefits from a delightful front garden with mature borders and hedged boundaries with a large driveway offering off street parking for multiple vehicles. To the east side of the property, a wonderful private garden which is laid mainly to lawn and is predominantly south facing, with well stocked borders, paved patio seating area and gated access to the driveway and front garden. With gas Combi central heating, this fantastic, detached, period home simply demands an early inspection!

DETACHED PERIOD HOME | 3,659 sq ft (340 sq m) | FOUR BEDROOMS | LOUNGE | DINING ROOM | DELIGHTFUL SOUTH FACING GARDENS | OPEN PLAN KITCHEN/DINER & FAMILY SPACE | GROUND FLOOR WC | GENEROUS RECEPTION HALL | FAMILY BATHROOM & THREE EN-SUITES | STUDY | EXCELLENT LOCATION | PERIOD FEATURES | MULTI-CAR DRIVEWAY | GCH | EPC RATING : E