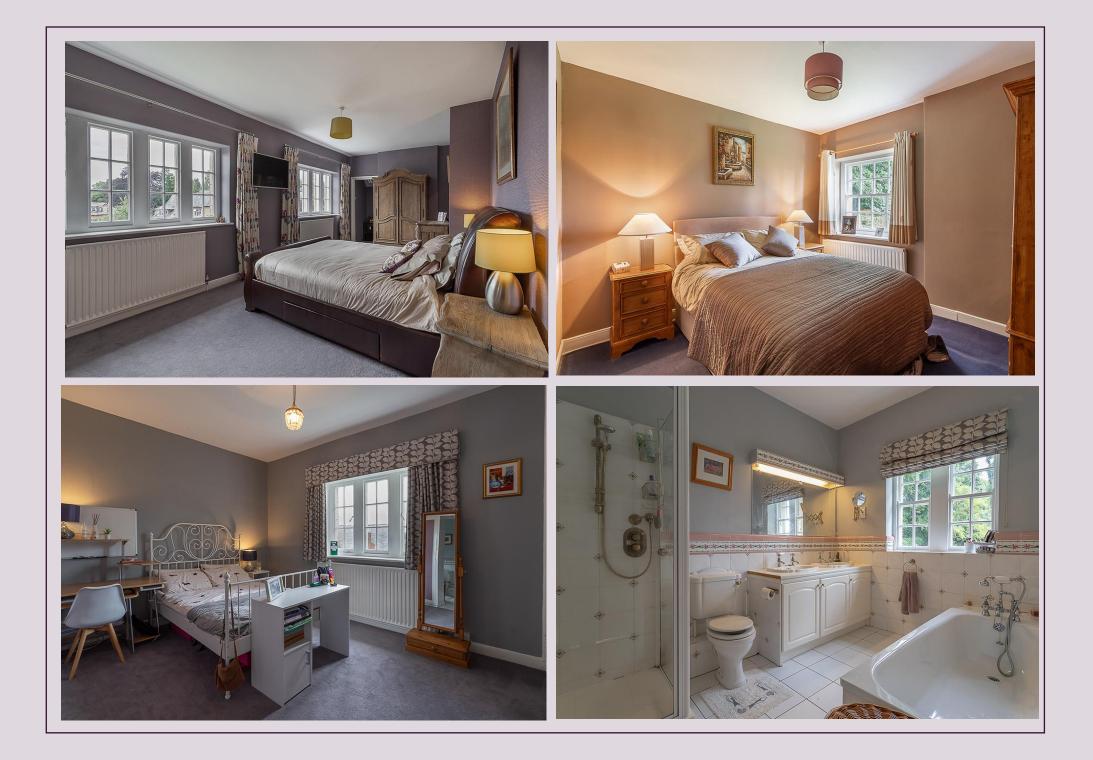

Boasting almost 3,700 sq ft the property briefly comprises: lobby; generous central reception hall with fireplace, wood burning stove and stairs to the first floor; lounge with dual aspect and wood burning stove; dining room with wood burning stove and bay window with window seat; kitchen/diner and family space with three oven gas fired Aga, access to a rear utility and ground floor WC and French doors leading out onto the gardens from the family area. The stairs to the first-floor landing give access to the master bedroom (previously two bedrooms) which now offers a contemporary, re-fitted en-suite shower room, fitted storage and door to study; bedroom two with en-suite bathroom; bedroom three; bedroom four, which is generous in size with en-suite shower. Externally, the property benefits from a delightful front garden with mature borders and hedged boundaries with a large driveway offering off street parking for multiple vehicles. To the east side of the property, a wonderful private garden which is laid mainly to lawn and is predominantly south facing, with well stocked borders, paved patio seating area and gated access to the driveway and front garden. With gas Combi central heating, this fantastic, detached, period home simply demands an early inspection!