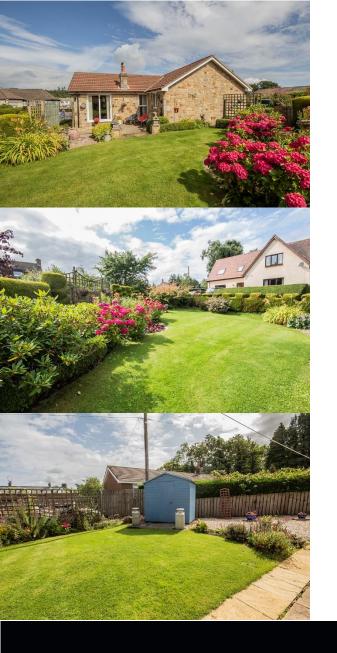

## Blackthorn, Coast View, Swarland, Morpeth, Northumberland, NE65 9JG

£359,950

Immaculately presented, three bedroom detached bungalow enjoying a lovely garden site in the heart of the popular village of Swarland. The property offers well proportioned accommodation finished to an excellent standard with driveway parking single garage and beautifully landscaped gardens to three elevations.

Entrance Hall | Fully tiled cloakroom/wc in a contemporary style | Spacious lounge/dining room enjoying aspect to two elevations including patio doors onto the gardens. A stone inglenook style fireplace with wood burning stove provides a central focal point to the room | Generous dual aspect kitchen/dining room including integrated appliances | Master bedroom with contemporary tiled en suite shower room/wc | Two further double bedrooms, one with fitted wardrobes | Well appointed family bathroom/wc | Externally - Block paved driveway to the front providing off road parking leading to a single attached garage | There are landscaped mature gardens to three elevations including lawned area, well stock borders and rockeries.