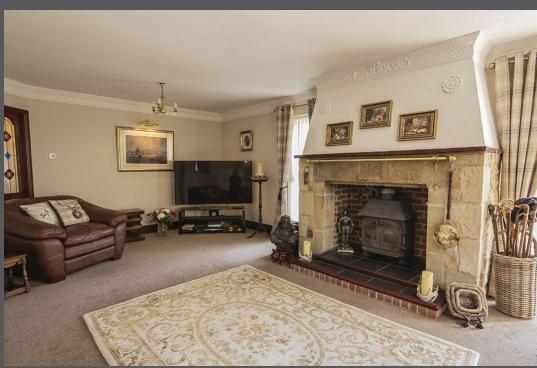

Entrance Hall | Fully tiled cloakroom/wc in a contemporary style | Spacious lounge/dining room enjoying aspect to two elevations including patio doors onto the gardens. A stone inglenook style fireplace with wood burning stove provides a central focal point to the room | Generous dual aspect kitchen/dining room including integrated appliances | Master bedroom with contemporary tiled en suite shower room/wc | Two further double bedrooms, one with fitted wardrobes | Well appointed family bathroom/wc | Externally - Block paved driveway to the front providing off road parking leading to a single attached garage | There are landscaped mature gardens to three elevations including lawned area, well stock borders and rockeries.