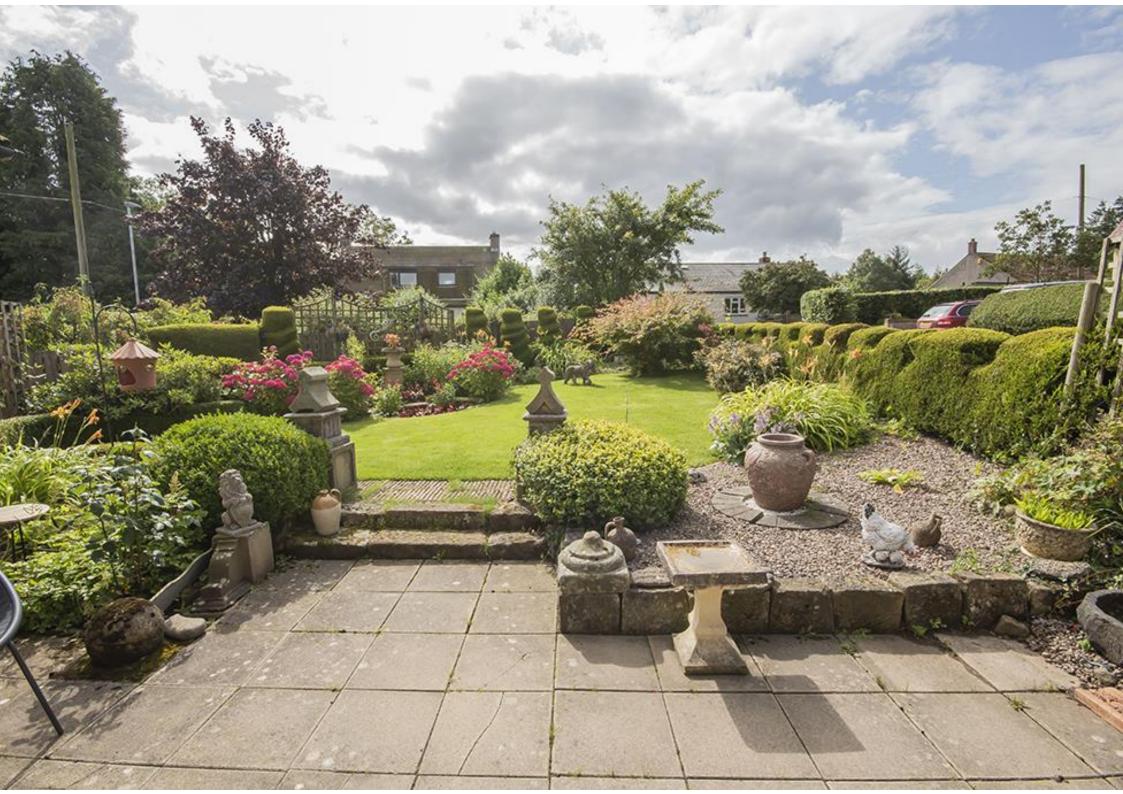

Entrance Hall | Fully tiled cloakroom/wc in a contemporary style | Spacious lounge/dining room enjoying aspect to two elevations including patio doors onto the gardens. A stone inglenook style fireplace with wood burning stove provides a central focal point to the room | Generous dual aspect kitchen/dining room including integrated appliances | Master bedroom with contemporary tiled en suite shower room/wc | Two further double bedrooms, one with fitted wardrobes | Well appointed family bathroom/wc | Externally - Block paved driveway to the front providing off road parking leading to a single attached garage | There are landscaped mature gardens to three elevations including lawned area, well stock borders and rockeries.