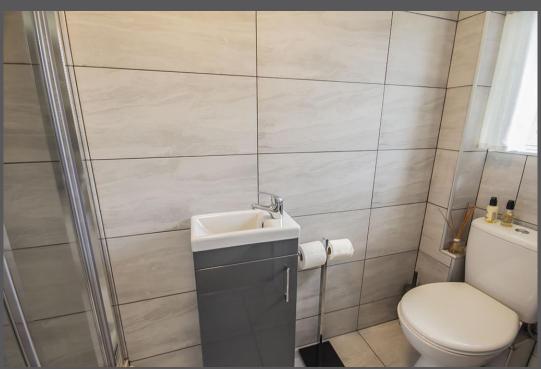

Entrance Hall | Fully tiled cloakroom/wc in a contemporary style | Spacious lounge/dining room enjoying aspect to two elevations including patio doors onto the gardens. A stone inglenook style fireplace with wood burning stove provides a central focal point to the room | Generous dual aspect kitchen/dining room including integrated appliances | Master bedroom with contemporary tiled en suite shower room/wc | Two further double bedrooms, one with fitted wardrobes | Well appointed family bathroom/wc | Externally - Block paved driveway to the front providing off road parking leading to a single attached garage | There are landscaped mature gardens to three elevations including lawned area, well stock borders and rockeries.