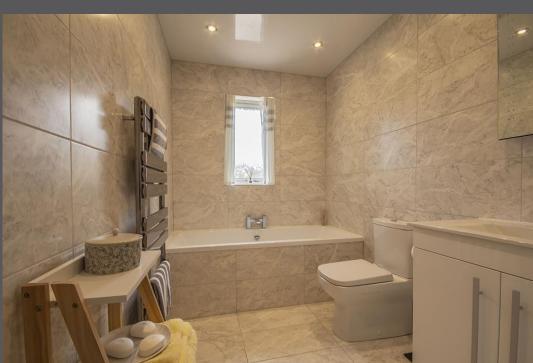

Entrance Hall | Fully tiled cloakroom/wc in a contemporary style | Spacious lounge/dining room enjoying aspect to two elevations including patio doors onto the gardens. A stone inglenook style fireplace with wood burning stove provides a central focal point to the room | Generous dual aspect kitchen/dining room including integrated appliances | Master bedroom with contemporary tiled en suite shower room/wc | Two further double bedrooms, one with fitted wardrobes | Well appointed family bathroom/wc | Externally - Block paved driveway to the front providing off road parking leading to a single attached garage | There are landscaped mature gardens to three elevations including lawned area, well stock borders and rockeries.