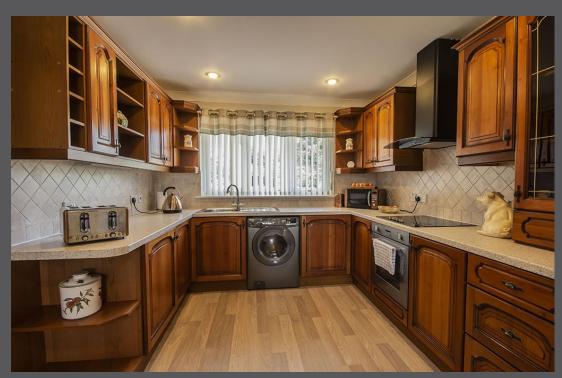

Entrance Hall | Fully tiled cloakroom/wc in a contemporary style | Spacious lounge/dining room enjoying aspect to two elevations including patio doors onto the gardens. A stone inglenook style fireplace with wood burning stove provides a central focal point to the room | Generous dual aspect kitchen/dining room including integrated appliances | Master bedroom with contemporary tiled en suite shower room/wc | Two further double bedrooms, one with fitted wardrobes | Well appointed family bathroom/wc | Externally - Block paved driveway to the front providing off road parking leading to a single attached garage | There are landscaped mature gardens to three elevations including lawned area, well stock borders and rockeries.