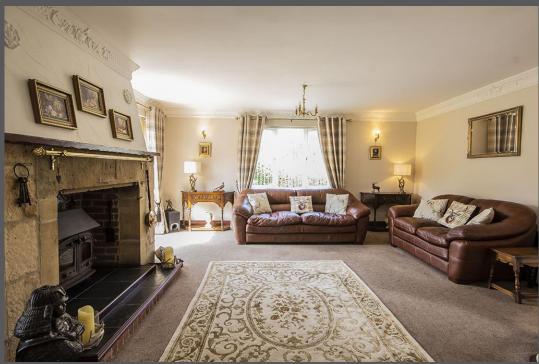

Entrance Hall | Fully tiled cloakroom/wc in a contemporary style | Spacious lounge/dining room enjoying aspect to two elevations including patio doors onto the gardens. A stone inglenook style fireplace with wood burning stove provides a central focal point to the room | Generous dual aspect kitchen/dining room including integrated appliances | Master bedroom with contemporary tiled en suite shower room/wc | Two further double bedrooms, one with fitted wardrobes | Well appointed family bathroom/wc | Externally - Block paved driveway to the front providing off road parking leading to a single attached garage | There are landscaped mature gardens to three elevations including lawned area, well stock borders and rockeries.