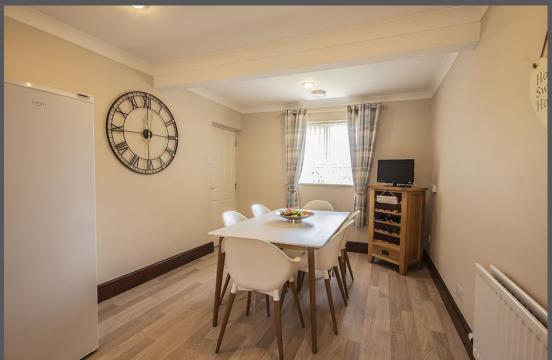

Entrance Hall | Fully tiled cloakroom/wc in a contemporary style | Spacious lounge/dining room enjoying aspect to two elevations including patio doors onto the gardens. A stone inglenook style fireplace with wood burning stove provides a central focal point to the room | Generous dual aspect kitchen/dining room including integrated appliances | Master bedroom with contemporary tiled en suite shower room/wc | Two further double bedrooms, one with fitted wardrobes | Well appointed family bathroom/wc | Externally - Block paved driveway to the front providing off road parking leading to a single attached garage | There are landscaped mature gardens to three elevations including lawned area, well stock borders and rockeries.