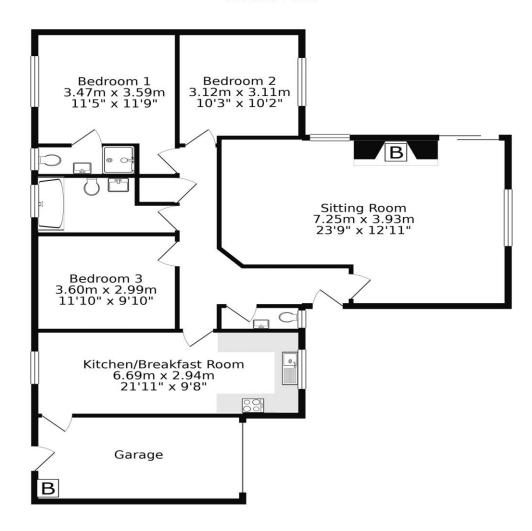

Entrance Hall | Fully tiled cloakroom/wc in a contemporary style | Spacious lounge/dining room enjoying aspect to two elevations including patio doors onto the gardens. A stone inglenook style fireplace with wood burning stove provides a central focal point to the room | Generous dual aspect kitchen/dining room including integrated appliances | Master bedroom with contemporary tiled en suite shower room/wc | Two further double bedrooms, one with fitted wardrobes | Well appointed family bathroom/wc | Externally - Block paved driveway to the front providing off road parking leading to a single attached garage | There are landscaped mature gardens to three elevations including lawned area, well stock borders and rockeries.

Services: Mains Electric, Water, Drainage & Oil-Fired Central Heating | Tenure: Freehold | Council Tax: Band E | EPC: E

Whilst every attempt has been made to ensure the accuracy of the floorplan contained here, measurements of doors, windows, rooms and any other items are approximate and no responsibility is taken for any error, prospective purchaser. The services, systems and appliances shown have not been tested and no guarantee as to their operability or efficiency can be given.