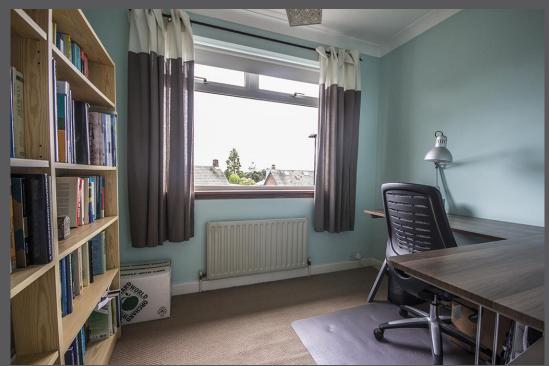

Glazed Entrance porch with tiled floor. | Reception Hallway which has stairs to the first floor. | Dual aspect lounge/ dining room with large bay window and feature fireplace with gas living flame fire to the lounge area and sliding patio doors from the rear onto the garden. Fitted kitchen breakfast room which includes stainless steel range style cooker with extractor. | From the first floor landing - Master bedroom with large bay window to front. | second double bedroom to rear. | Bedroom three is a generous single bedroom currently utilised as a study. | Modern Family Bathroom/wc which has over bath shower and recessed vanity mirror with lighting | Two further good sized bedrooms. | Tiled shower room/wc | Externally - Block paved driveway to front providing off street parking and leading to a single garage. Lawned garden to front with borders. To the rear is a generous mature private garden laid to lawn with large paved patio and well stocked borders.