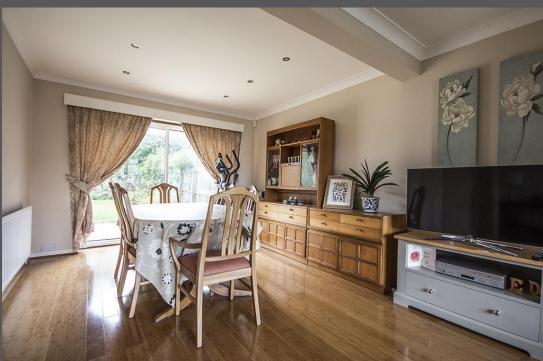

Glazed Entrance porch with tiled floor. | Reception Hallway which has stairs to the first floor. | Dual aspect lounge/ dining room with large bay window and feature fireplace with gas living flame fire to the lounge area and sliding patio doors from the rear onto the garden. Fitted kitchen breakfast room which includes stainless steel range style cooker with extractor. | From the first floor landing - Master bedroom with large bay window to front. | second double bedroom to rear. | Bedroom three is a generous single bedroom currently utilised as a study. | Modern Family Bathroom/wc which has over bath shower and recessed vanity mirror with lighting | Two further good sized bedrooms. | Tiled shower room/wc | Externally - Block paved driveway to front providing off street parking and leading to a single garage. Lawned garden to front with borders. To the rear is a generous mature private garden laid to lawn with large paved patio and well stocked borders.