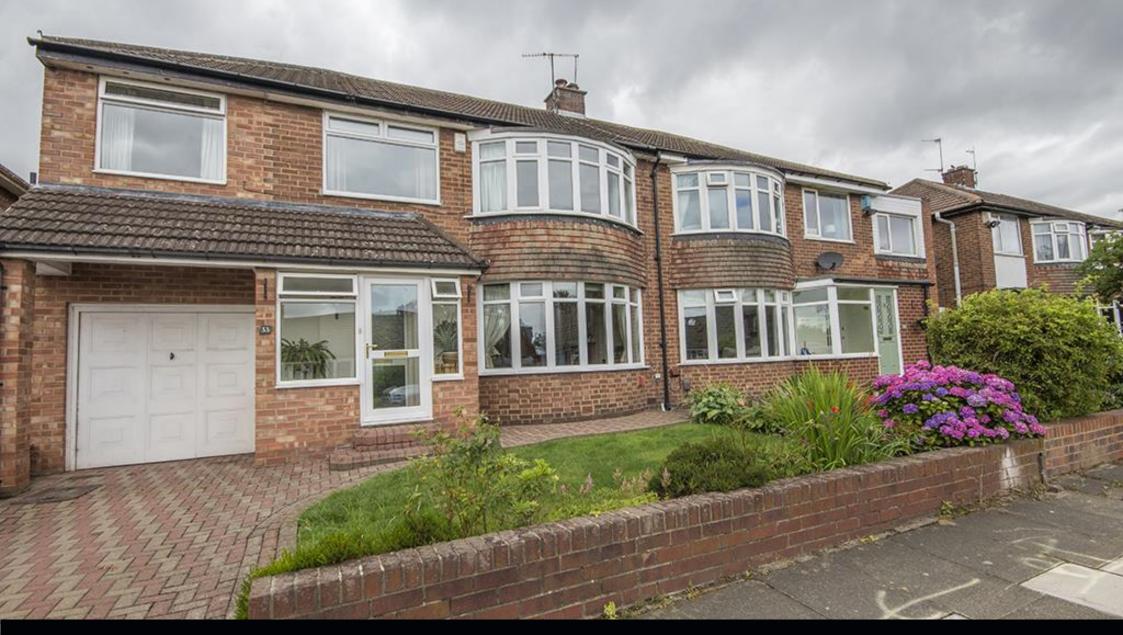

**33 Briardene Crescent** Gosforth

## 33 Briardene Crescent, Gosforth, Newcastle upon Tyne NE3 4RX

## Guide Price £335,000

Well presented 5 bedroom semi detached home, occupying a generous and mature private garden site on this popular residential road. The property has been extended to the first floor to add two good sized bedrooms and a shower room/wc, creating a well proportioned family home which benefits from gas central heating to radiators and double glazing with off street parking and single attached garage.

Glazed Entrance porch with tiled floor. | Reception Hallway which has stairs to the first floor. | Dual aspect lounge/ dining room with large bay window and feature fireplace with gas living flame fire to the lounge area and sliding patio doors from the rear onto the garden. Fitted kitchen breakfast room which includes stainless steel range style cooker with extractor. | From the first floor landing - Master bedroom with large bay window to front. | second double bedroom to rear. | Bedroom three is a generous single bedroom currently utilised as a study. | Modern Family Bathroom/wc which has over bath shower and recessed vanity mirror with lighting | Two further good sized bedrooms. | Tiled shower room/wc | Externally - Block paved driveway to front providing off street parking and leading to a single garage. Lawned garden to front with borders. To the rear is a generous mature private garden laid to lawn with large paved patio and well stocked borders.