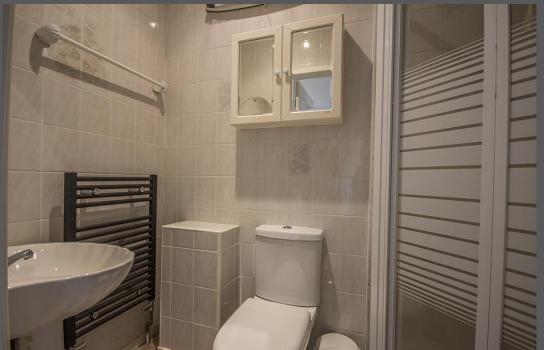

Glazed Entrance porch with tiled floor. | Reception Hallway which has stairs to the first floor. | Dual aspect lounge/ dining room with large bay window and feature fireplace with gas living flame fire to the lounge area and sliding patio doors from the rear onto the garden. Fitted kitchen breakfast room which includes stainless steel range style cooker with extractor. | From the first floor landing - Master bedroom with large bay window to front. | second double bedroom to rear. | Bedroom three is a generous single bedroom currently utilised as a study. | Modern Family Bathroom/wc which has over bath shower and recessed vanity mirror with lighting | Two further good sized bedrooms. | Tiled shower room/wc | Externally - Block paved driveway to front providing off street parking and leading to a single garage. Lawned garden to front with borders. To the rear is a generous mature private garden laid to lawn with large paved patio and well stocked borders.