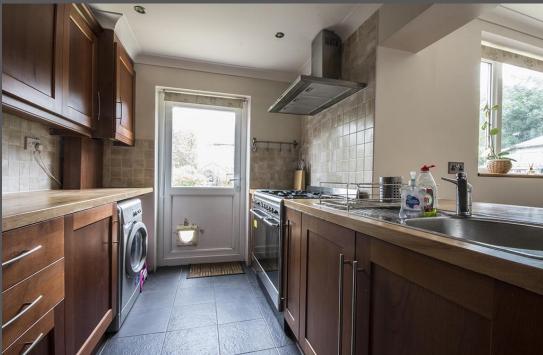

Glazed Entrance porch with tiled floor. | Reception Hallway which has stairs to the first floor. | Dual aspect lounge/ dining room with large bay window and feature fireplace with gas living flame fire to the lounge area and sliding patio doors from the rear onto the garden. Fitted kitchen breakfast room which includes stainless steel range style cooker with extractor. | From the first floor landing - Master bedroom with large bay window to front. | second double bedroom to rear. | Bedroom three is a generous single bedroom currently utilised as a study. | Modern Family Bathroom/wc which has over bath shower and recessed vanity mirror with lighting | Two further good sized bedrooms. | Tiled shower room/wc | Externally - Block paved driveway to front providing off street parking and leading to a single garage. Lawned garden to front with borders. To the rear is a generous mature private garden laid to lawn with large paved patio and well stocked borders.