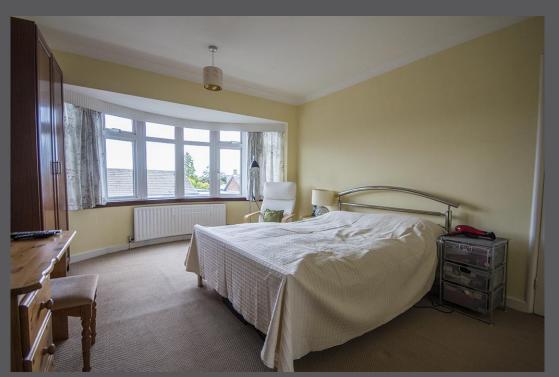

Glazed Entrance porch with tiled floor. | Reception Hallway which has stairs to the first floor. | Dual aspect lounge/ dining room with large bay window and feature fireplace with gas living flame fire to the lounge area and sliding patio doors from the rear onto the garden. Fitted kitchen breakfast room which includes stainless steel range style cooker with extractor. | From the first floor landing - Master bedroom with large bay window to front. | second double bedroom to rear. | Bedroom three is a generous single bedroom currently utilised as a study. | Modern Family Bathroom/wc which has over bath shower and recessed vanity mirror with lighting | Two further good sized bedrooms. | Tiled shower room/wc | Externally - Block paved driveway to front providing off street parking and leading to a single garage. Lawned garden to front with borders. To the rear is a generous mature private garden laid to lawn with large paved patio and well stocked borders.