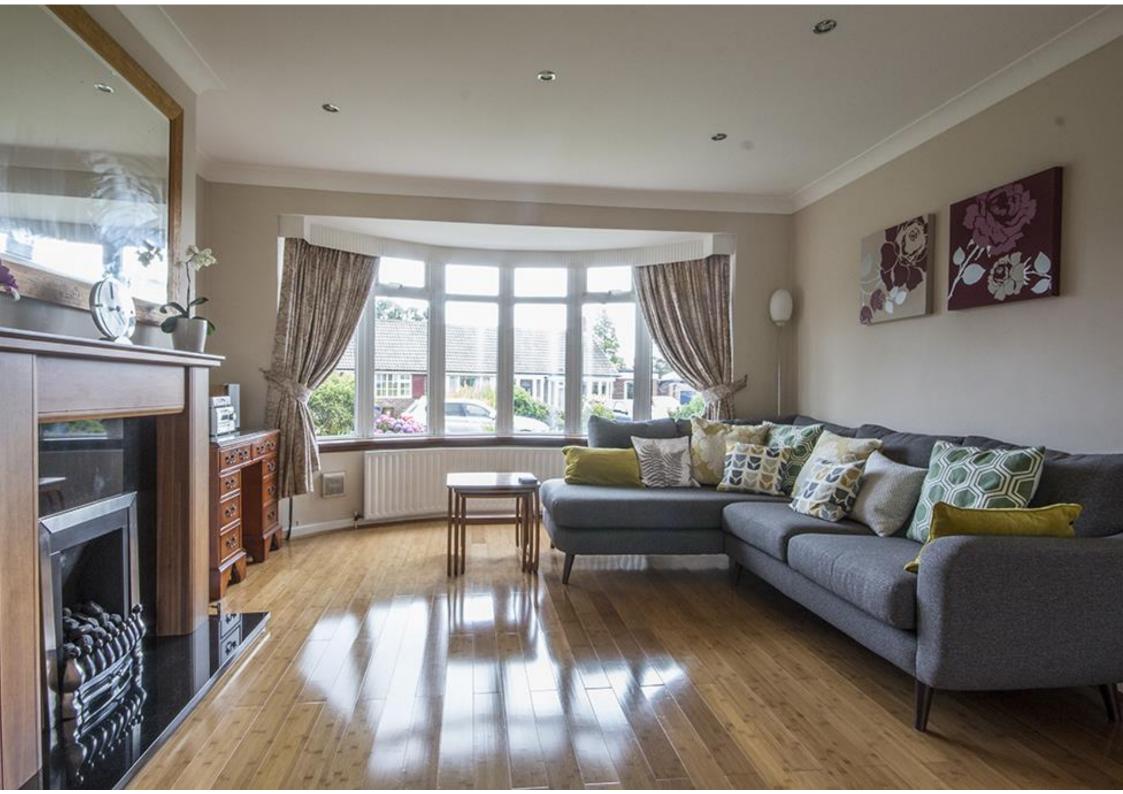

Glazed Entrance porch with tiled floor. | Reception Hallway which has stairs to the first floor. | Dual aspect lounge/ dining room with large bay window and feature fireplace with gas living flame fire to the lounge area and sliding patio doors from the rear onto the garden. Fitted kitchen breakfast room which includes stainless steel range style cooker with extractor. | From the first floor landing - Master bedroom with large bay window to front. | second double bedroom to rear. | Bedroom three is a generous single bedroom currently utilised as a study. | Modern Family Bathroom/wc which has over bath shower and recessed vanity mirror with lighting | Two further good sized bedrooms. | Tiled shower room/wc | Externally - Block paved driveway to front providing off street parking and leading to a single garage. Lawned garden to front with borders. To the rear is a generous mature private garden laid to lawn with large paved patio and well stocked borders.