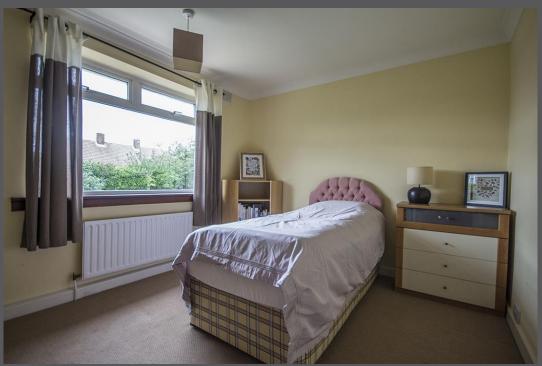

Glazed Entrance porch with tiled floor. | Reception Hallway which has stairs to the first floor. | Dual aspect lounge/ dining room with large bay window and feature fireplace with gas living flame fire to the lounge area and sliding patio doors from the rear onto the garden. Fitted kitchen breakfast room which includes stainless steel range style cooker with extractor. | From the first floor landing - Master bedroom with large bay window to front. | second double bedroom to rear. | Bedroom three is a generous single bedroom currently utilised as a study. | Modern Family Bathroom/wc which has over bath shower and recessed vanity mirror with lighting | Two further good sized bedrooms. | Tiled shower room/wc | Externally - Block paved driveway to front providing off street parking and leading to a single garage. Lawned garden to front with borders. To the rear is a generous mature private garden laid to lawn with large paved patio and well stocked borders.