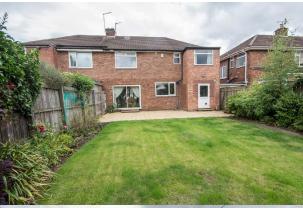

## Guide Price £335,000

Well presented 5 bedroom semi detached home, occupying a generous and mature private garden site on this popular residential road. The property has been extended to the first floor to add two good sized bedrooms and a shower room/wc, creating a well proportioned family home which benefits from gas central heating to radiators and double glazing with off street parking and single attached garage.

Glazed Entrance porch with tiled floor. | Reception Hallway which has stairs to the first floor. | Dual aspect lounge/ dining room with large bay window and feature fireplace with gas living flame fire to the lounge area and sliding patio doors from the rear onto the garden. Fitted kitchen breakfast room which includes stainless steel range style cooker with extractor. | From the first floor landing - Master bedroom with large bay window to front. | second double bedroom to rear. | Bedroom three is a generous single bedroom currently utilised as a study. | Modern Family Bathroom/wc which has over bath shower and recessed vanity mirror with lighting | Two further good sized bedrooms. | Tiled shower room/wc | Externally - Block paved driveway to front providing off street parking and leading to a single garage. Lawned garden to front with borders. To the rear is a generous mature private garden laid to lawn with large paved patio and well stocked borders.