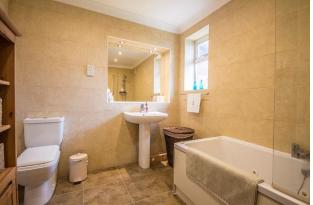

Glazed Entrance porch with tiled floor. | Reception Hallway which has stairs to the first floor. | Dual aspect lounge/ dining room with large bay window and feature fireplace with gas living flame fire to the lounge area and sliding patio doors from the rear onto the garden. Fitted kitchen breakfast room which includes stainless steel range style cooker with extractor. | From the first floor landing - Master bedroom with large bay window to front. | second double bedroom to rear. | Bedroom three is a generous single bedroom currently utilised as a study. | Modern Family Bathroom/wc which has over bath shower and recessed vanity mirror with lighting | Two further good sized bedrooms. | Tiled shower room/wc | Externally - Block paved driveway to front providing off street parking and leading to a single garage. Lawned garden to front with borders. To the rear is a generous mature private garden laid to lawn with large paved patio and well stocked borders.