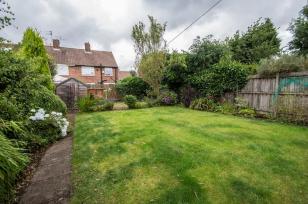

Glazed Entrance porch with tiled floor. | Reception Hallway which has stairs to the first floor. | Dual aspect lounge/ dining room with large bay window and feature fireplace with gas living flame fire to the lounge area and sliding patio doors from the rear onto the garden. Fitted kitchen breakfast room which includes stainless steel range style cooker with extractor. | From the first floor landing - Master bedroom with large bay window to front. | second double bedroom to rear. | Bedroom three is a generous single bedroom currently utilised as a study. | Modern Family Bathroom/wc which has over bath shower and recessed vanity mirror with lighting | Two further good sized bedrooms. | Tiled shower room/wc | Externally - Block paved driveway to front providing off street parking and leading to a single garage. Lawned garden to front with borders. To the rear is a generous mature private garden laid to lawn with large paved patio and well stocked borders.