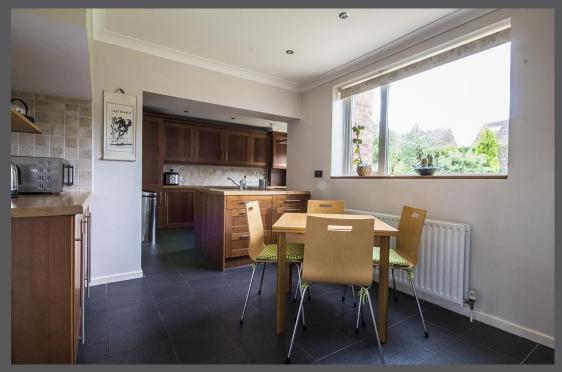

Glazed Entrance porch with tiled floor. | Reception Hallway which has stairs to the first floor. | Dual aspect lounge/ dining room with large bay window and feature fireplace with gas living flame fire to the lounge area and sliding patio doors from the rear onto the garden. Fitted kitchen breakfast room which includes stainless steel range style cooker with extractor. | From the first floor landing - Master bedroom with large bay window to front. | second double bedroom to rear. | Bedroom three is a generous single bedroom currently utilised as a study. | Modern Family Bathroom/wc which has over bath shower and recessed vanity mirror with lighting | Two further good sized bedrooms. | Tiled shower room/wc | Externally - Block paved driveway to front providing off street parking and leading to a single garage. Lawned garden to front with borders. To the rear is a generous mature private garden laid to lawn with large paved patio and well stocked borders.