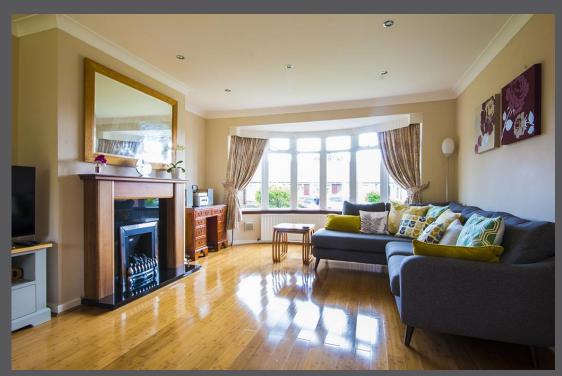

Glazed Entrance porch with tiled floor. | Reception Hallway which has stairs to the first floor. | Dual aspect lounge/ dining room with large bay window and feature fireplace with gas living flame fire to the lounge area and sliding patio doors from the rear onto the garden. Fitted kitchen breakfast room which includes stainless steel range style cooker with extractor. | From the first floor landing - Master bedroom with large bay window to front. | second double bedroom to rear. | Bedroom three is a generous single bedroom currently utilised as a study. | Modern Family Bathroom/wc which has over bath shower and recessed vanity mirror with lighting | Two further good sized bedrooms. | Tiled shower room/wc | Externally - Block paved driveway to front providing off street parking and leading to a single garage. Lawned garden to front with borders. To the rear is a generous mature private garden laid to lawn with large paved patio and well stocked borders.