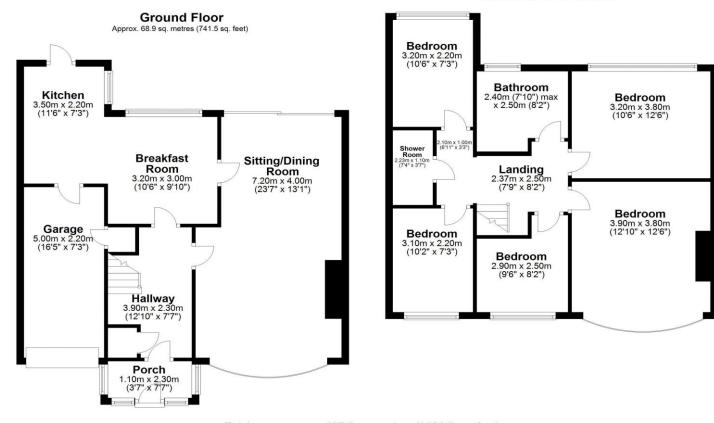

Glazed Entrance porch with tiled floor. | Reception Hallway which has stairs to the first floor. | Dual aspect lounge/ dining room with large bay window and feature fireplace with gas living flame fire to the lounge area and sliding patio doors from the rear onto the garden. Fitted kitchen breakfast room which includes stainless steel range style cooker with extractor. | From the first floor landing - Master bedroom with large bay window to front. | second double bedroom to rear. | Bedroom three is a generous single bedroom currently utilised as a study. | Modern Family Bathroom/wc which has over bath shower and recessed vanity mirror with lighting | Two further good sized bedrooms. | Tiled shower room/wc | Externally - Block paved driveway to front providing off street parking and leading to a single garage. Lawned garden to front with borders. To the rear is a generous mature private garden laid to lawn with large paved patio and well stocked borders.

Services: Mains gas, electric, water and drainage | Tenure: Freehold | Council Tax: Band D | Energy Performance Certificate: D

First Floor

Approx. 66.4 sq. metres (714.5 sq. feet)

Total area: approx. 135.3 sq. metres (1456.0 sq. feet)