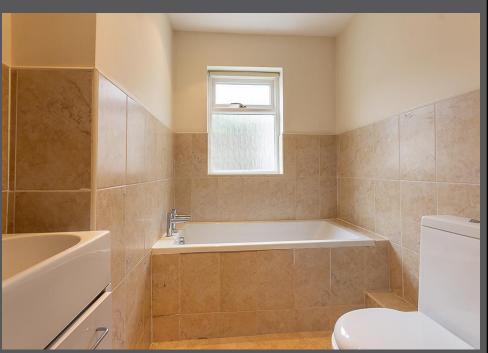

Vestibule | Reception hallway | Sitting room with period marble fireplace | Dining room with door linking to kitchen | Galley style kitchen with integrated appliances | Rear lobby/store with access to the rear yard Ground floor bathroom/wc with separate shower | First floor landing with under stair storage | Three bedrooms | Shower room/wc | Staircase to second floor | Large loft room with excellent natural light from the Velux windows | Mature front town garden | South facing courtyard with gate to rear lane NO UPWARD CHAIN