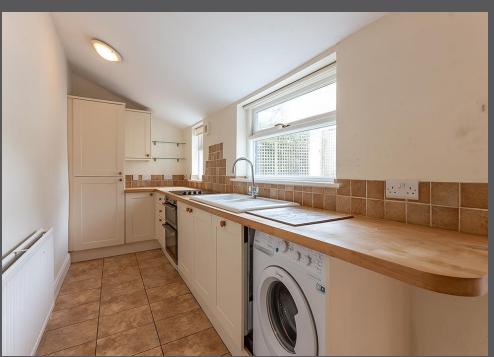

Vestibule | Reception hallway | Sitting room with period marble fireplace | Dining room with door linking to kitchen | Galley style kitchen with integrated appliances | Rear lobby/store with access to the rear yard Ground floor bathroom/wc with separate shower | First floor landing with under stair storage | Three bedrooms | Shower room/wc | Staircase to second floor | Large loft room with excellent natural light from the Velux windows | Mature front town garden | South facing courtyard with gate to rear lane NO UPWARD CHAIN