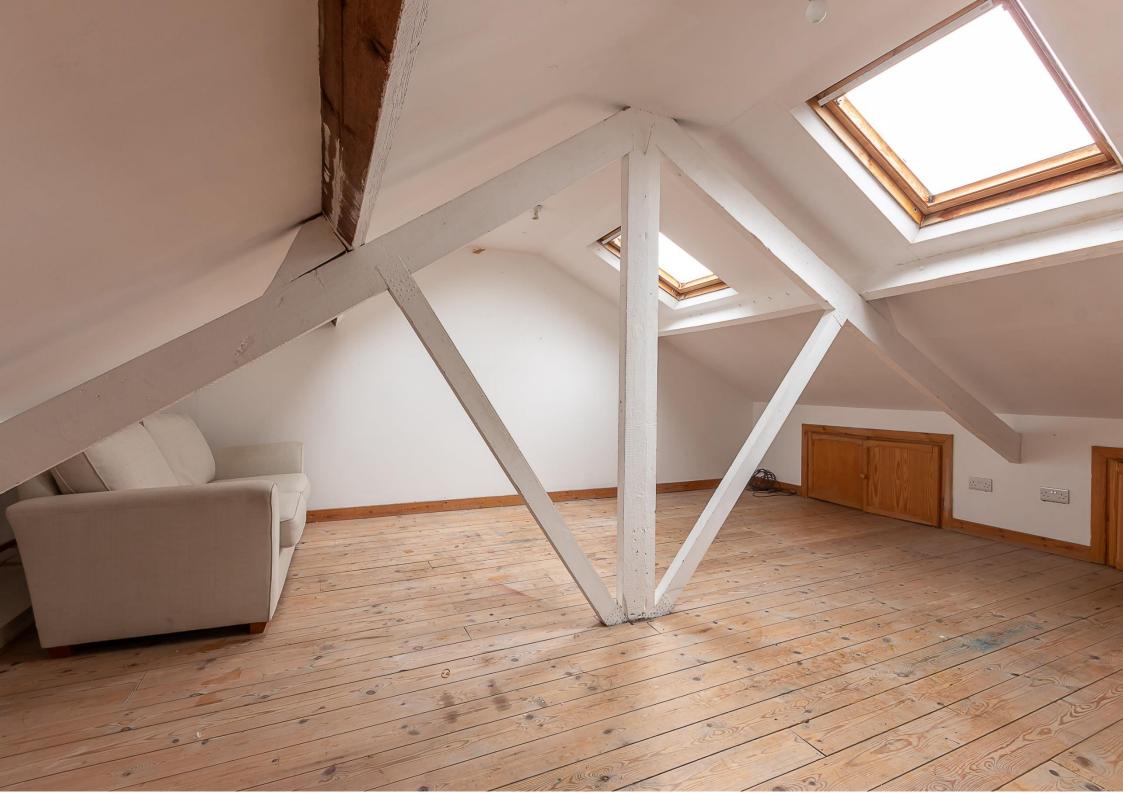

Vestibule | Reception hallway | Sitting room with period marble fireplace | Dining room with door linking to kitchen | Galley style kitchen with integrated appliances | Rear lobby/store with access to the rear yard Ground floor bathroom/wc with separate shower | First floor landing with under stair storage | Three bedrooms | Shower room/wc | Staircase to second floor | Large loft room with excellent natural light from the Velux windows | Mature front town garden | South facing courtyard with gate to rear lane NO UPWARD CHAIN