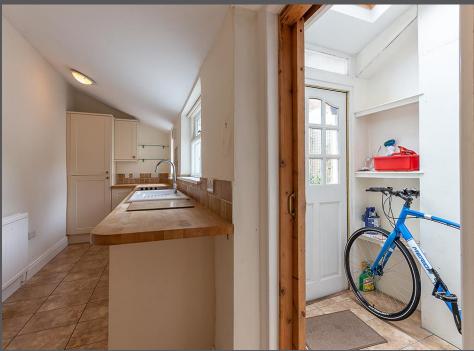

Vestibule | Reception hallway | Sitting room with period marble fireplace | Dining room with door linking to kitchen | Galley style kitchen with integrated appliances | Rear lobby/store with access to the rear yard Ground floor bathroom/wc with separate shower | First floor landing with under stair storage | Three bedrooms | Shower room/wc | Staircase to second floor | Large loft room with excellent natural light from the Velux windows | Mature front town garden | South facing courtyard with gate to rear lane NO UPWARD CHAIN