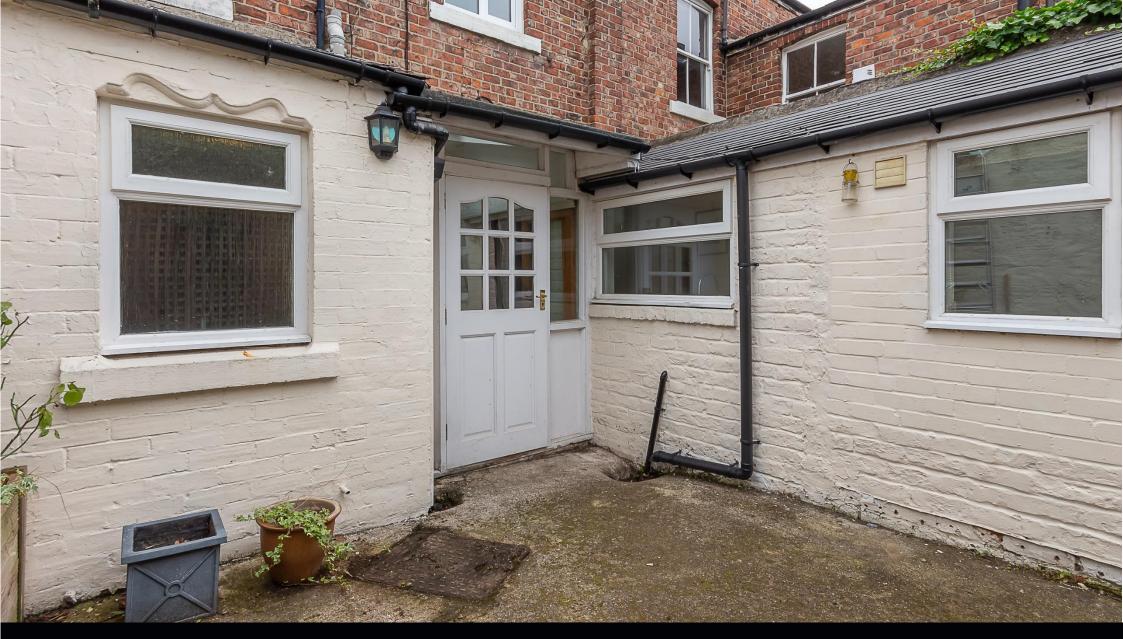

Vestibule | Reception hallway | Sitting room with period marble fireplace | Dining room with door linking to kitchen | Galley style kitchen with integrated appliances | Rear lobby/store with access to the rear yard Ground floor bathroom/wc with separate shower | First floor landing with under stair storage | Three bedrooms | Shower room/wc | Staircase to second floor | Large loft room with excellent natural light from the Velux windows | Mature front town garden | South facing courtyard with gate to rear lane NO UPWARD CHAIN