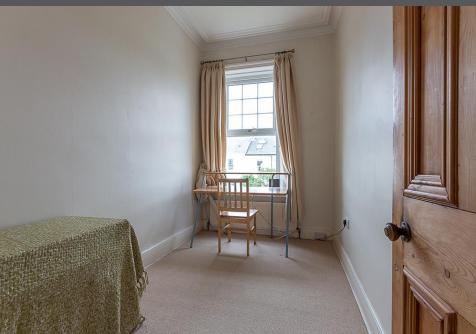

Vestibule | Reception hallway | Sitting room with period marble fireplace | Dining room with door linking to kitchen | Galley style kitchen with integrated appliances | Rear lobby/store with access to the rear yard Ground floor bathroom/wc with separate shower | First floor landing with under stair storage | Three bedrooms | Shower room/wc | Staircase to second floor | Large loft room with excellent natural light from the Velux windows | Mature front town garden | South facing courtyard with gate to rear lane NO UPWARD CHAIN