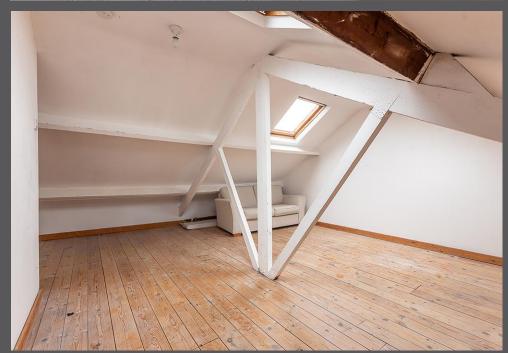

Vestibule | Reception hallway | Sitting room with period marble fireplace | Dining room with door linking to kitchen | Galley style kitchen with integrated appliances | Rear lobby/store with access to the rear yard Ground floor bathroom/wc with separate shower | First floor landing with under stair storage | Three bedrooms | Shower room/wc | Staircase to second floor | Large loft room with excellent natural light from the Velux windows | Mature front town garden | South facing courtyard with gate to rear lane NO UPWARD CHAIN