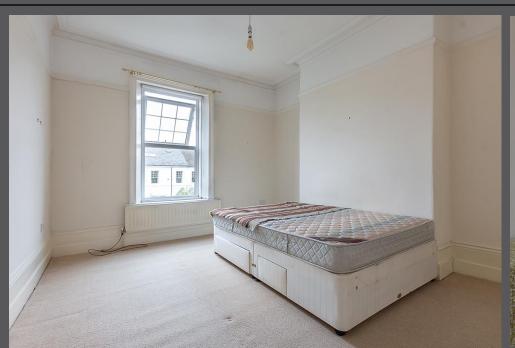

Vestibule | Reception hallway | Sitting room with period marble fireplace | Dining room with door linking to kitchen | Galley style kitchen with integrated appliances | Rear lobby/store with access to the rear yard Ground floor bathroom/wc with separate shower | First floor landing with under stair storage | Three bedrooms | Shower room/wc | Staircase to second floor | Large loft room with excellent natural light from the Velux windows | Mature front town garden | South facing courtyard with gate to rear lane NO UPWARD CHAIN