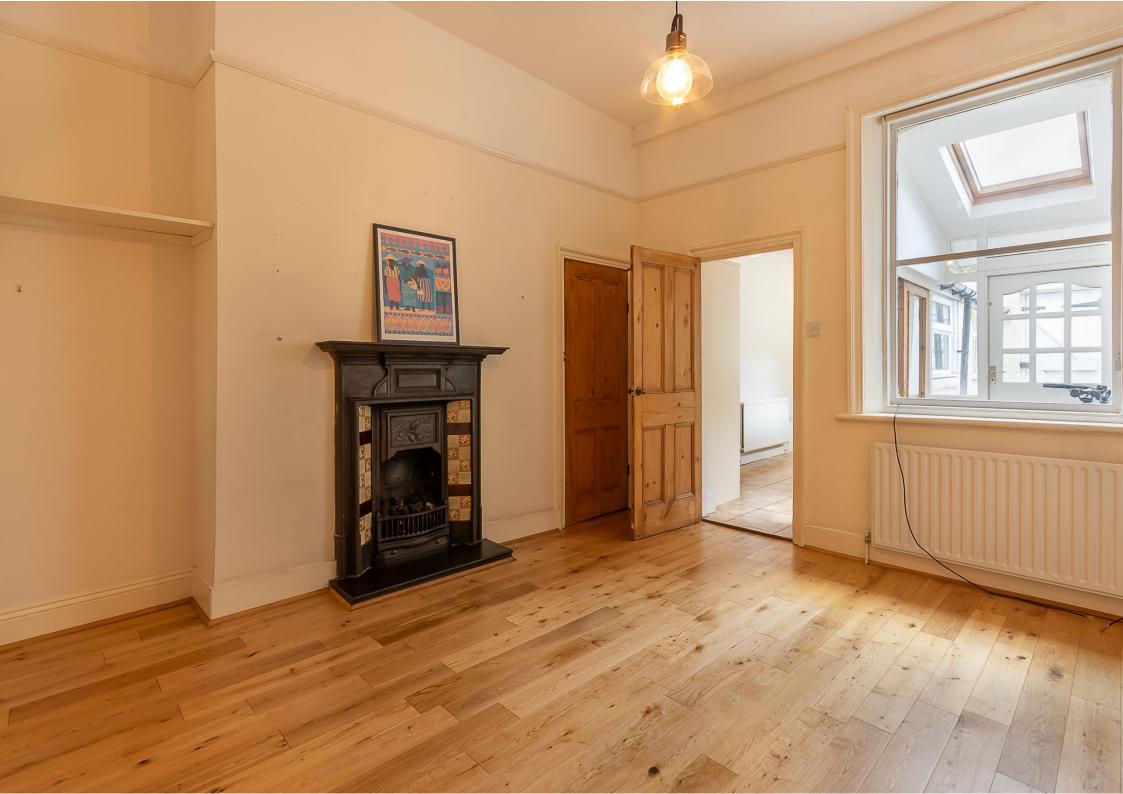

Vestibule | Reception hallway | Sitting room with period marble fireplace | Dining room with door linking to kitchen | Galley style kitchen with integrated appliances | Rear lobby/store with access to the rear yard Ground floor bathroom/wc with separate shower | First floor landing with under stair storage | Three bedrooms | Shower room/wc | Staircase to second floor | Large loft room with excellent natural light from the Velux windows | Mature front town garden | South facing courtyard with gate to rear lane NO UPWARD CHAIN