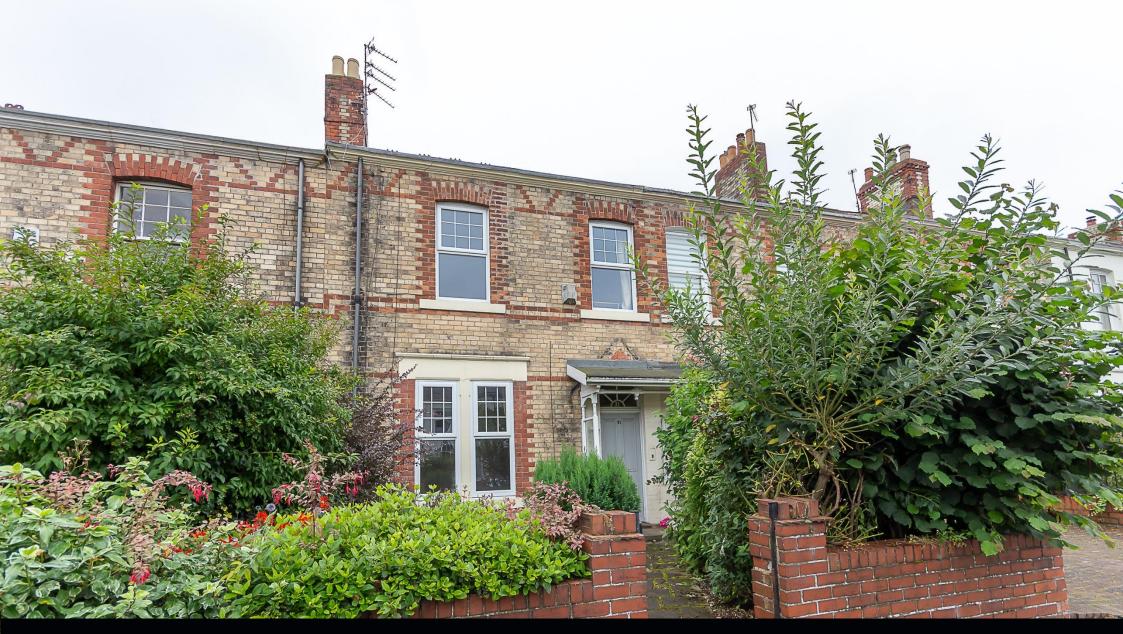

## 31 Woodbine Road, Gosforth, Newcastle upon Tyne NE3 1DD

Guide Price £350,000

An attractive three bedroom mid terraced house, with an additional large loft room, front town garden and south facing rear courtyard. The excellent family home is located on this much sought after residential road, close to Gosforth High Street with its wide range of cafes, restaurants and bars, the nearby Metro station at Regent Centre and regular public transport links to Newcastle city centre. The period house has retained many traditional features including ceiling coving, stripped pine doors, and wood floors - the house benefits from uPVC double glazing, gas central heating and residents on street permit parking.

Vestibule | Reception hallway | Sitting room with period marble fireplace | Dining room with door linking to kitchen | Galley style kitchen with integrated appliances | Rear lobby/store with access to the rear yard Ground floor bathroom/wc with separate shower | First floor landing with under stair storage | Three bedrooms | Shower room/wc | Staircase to second floor | Large loft room with excellent natural light from the Velux windows | Mature front town garden | South facing courtyard with gate to rear lane NO UPWARD CHAIN