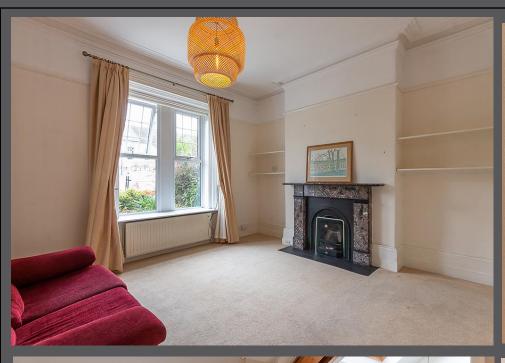

Vestibule | Reception hallway | Sitting room with period marble fireplace | Dining room with door linking to kitchen | Galley style kitchen with integrated appliances | Rear lobby/store with access to the rear yard Ground floor bathroom/wc with separate shower | First floor landing with under stair storage | Three bedrooms | Shower room/wc | Staircase to second floor | Large loft room with excellent natural light from the Velux windows | Mature front town garden | South facing courtyard with gate to rear lane NO UPWARD CHAIN