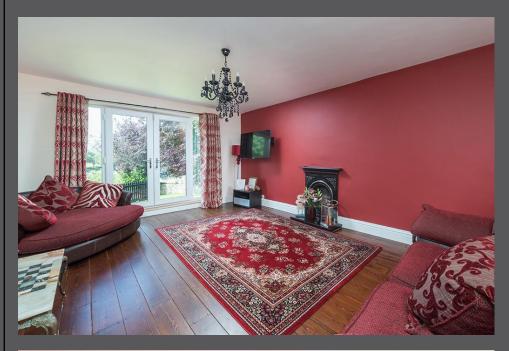

Entrance lobby | Entrance hallway which has stairs to the first floor whilst giving access to a ground floor cloakroom/wc as well as the ground floor reception space | Generous lounge which has wooden floor with traditional cast iron fireplace and french doors over the front elevation leading out into the garden | Dining room | Study | Contemporary 'L' shaped kitchen/dining room with snug. The kitchen has been fitted with a range of high gloss units which extends to a central island with seating. Integrated appliances include dishwasher and wine cooler as well as a free-standing American style fridge/freezer and gas range style cooker with stainless steel extractor hood. There are french doors out on the terrace and rear garden beyond | Utility room | From the first-floor landing | Lovely master bedroom suite which has french doors giving access onto an external balcony with views over the garden. Fitted dressing room and en suite shower room/wc | Three further double bedrooms | Modern family bathroom/wc incorporating separate shower | Externally, the property is approached via a surfaced driveway with access gates leading to ample secure parking and a detached garage. Steps leading up to the front of the property with elevated lawned gardens. To the rear is a large enclosed lawned garden, offering excellent private with raised patio terrace extending across two elevations.