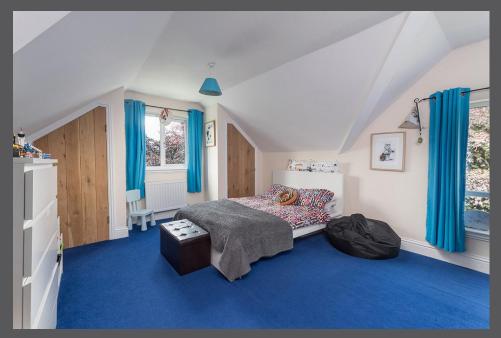

Entrance lobby | Entrance hallway which has stairs to the first floor whilst giving access to a ground floor cloakroom/wc as well as the ground floor reception space | Generous lounge which has wooden floor with traditional cast iron fireplace and french doors over the front elevation leading out into the garden | Dining room | Study | Contemporary 'L' shaped kitchen/dining room with snug. The kitchen has been fitted with a range of high gloss units which extends to a central island with seating. Integrated appliances include dishwasher and wine cooler as well as a free-standing American style fridge/freezer and gas range style cooker with stainless steel extractor hood. There are french doors out on the terrace and rear garden beyond | Utility room | From the first-floor landing | Lovely master bedroom suite which has french doors giving access onto an external balcony with views over the garden. Fitted dressing room and en suite shower room/wc | Three further double bedrooms | Modern family bathroom/wc incorporating separate shower | Externally, the property is approached via a surfaced driveway with access gates leading to ample secure parking and a detached garage. Steps leading up to the front of the property with elevated lawned gardens. To the rear is a large enclosed lawned garden, offering excellent private with raised patio terrace extending across two elevations.