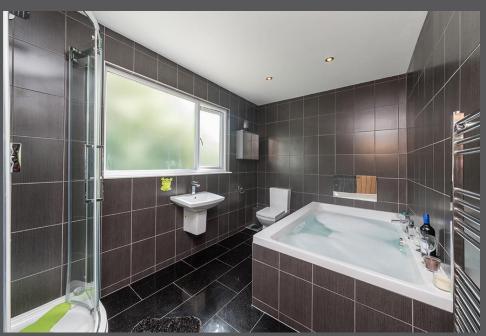

Entrance lobby | Entrance hallway which has stairs to the first floor whilst giving access to a ground floor cloakroom/wc as well as the ground floor reception space | Generous lounge which has wooden floor with traditional cast iron fireplace and french doors over the front elevation leading out into the garden | Dining room | Study | Contemporary 'L' shaped kitchen/dining room with snug. The kitchen has been fitted with a range of high gloss units which extends to a central island with seating. Integrated appliances include dishwasher and wine cooler as well as a free-standing American style fridge/freezer and gas range style cooker with stainless steel extractor hood. There are french doors out on the terrace and rear garden beyond | Utility room | From the first-floor landing | Lovely master bedroom suite which has french doors giving access onto an external balcony with views over the garden. Fitted dressing room and en suite shower room/wc | Three further double bedrooms | Modern family bathroom/wc incorporating separate shower | Externally, the property is approached via a surfaced driveway with access gates leading to ample secure parking and a detached garage. Steps leading up to the front of the property with elevated lawned gardens. To the rear is a large enclosed lawned garden, offering excellent private with raised patio terrace extending across two elevations.