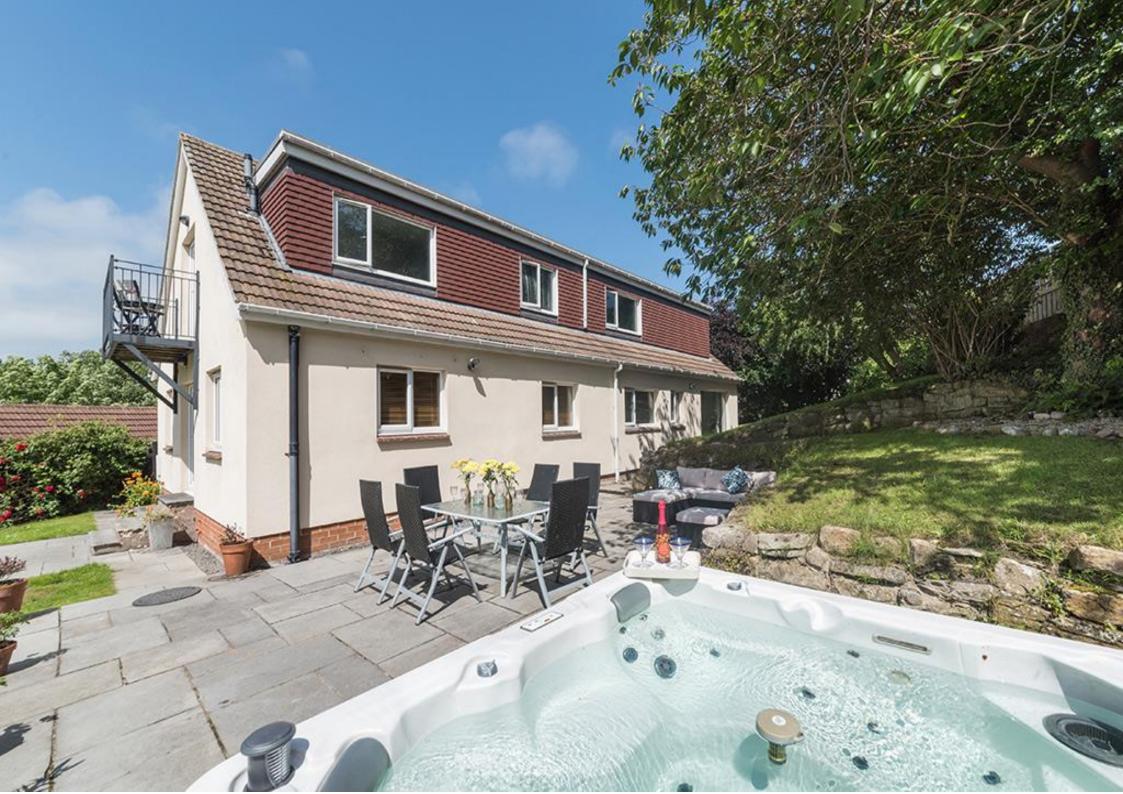

Entrance lobby | Entrance hallway which has stairs to the first floor whilst giving access to a ground floor cloakroom/wc as well as the ground floor reception space | Generous lounge which has wooden floor with traditional cast iron fireplace and french doors over the front elevation leading out into the garden | Dining room | Study | Contemporary 'L' shaped kitchen/dining room with snug. The kitchen has been fitted with a range of high gloss units which extends to a central island with seating. Integrated appliances include dishwasher and wine cooler as well as a free-standing American style fridge/freezer and gas range style cooker with stainless steel extractor hood. There are french doors out on the terrace and rear garden beyond | Utility room | From the first-floor landing | Lovely master bedroom suite which has french doors giving access onto an external balcony with views over the garden. Fitted dressing room and en suite shower room/wc | Three further double bedrooms | Modern family bathroom/wc incorporating separate shower | Externally, the property is approached via a surfaced driveway with access gates leading to ample secure parking and a detached garage. Steps leading up to the front of the property with elevated lawned gardens. To the rear is a large enclosed lawned garden, offering excellent private with raised patio terrace extending across two elevations.