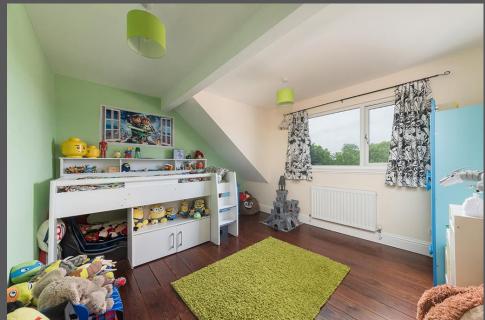

Entrance lobby | Entrance hallway which has stairs to the first floor whilst giving access to a ground floor cloakroom/wc as well as the ground floor reception space | Generous lounge which has wooden floor with traditional cast iron fireplace and french doors over the front elevation leading out into the garden | Dining room | Study | Contemporary 'L' shaped kitchen/dining room with snug. The kitchen has been fitted with a range of high gloss units which extends to a central island with seating. Integrated appliances include dishwasher and wine cooler as well as a free-standing American style fridge/freezer and gas range style cooker with stainless steel extractor hood. There are french doors out on the terrace and rear garden beyond | Utility room | From the first-floor landing | Lovely master bedroom suite which has french doors giving access onto an external balcony with views over the garden. Fitted dressing room and en suite shower room/wc | Three further double bedrooms | Modern family bathroom/wc incorporating separate shower | Externally, the property is approached via a surfaced driveway with access gates leading to ample secure parking and a detached garage. Steps leading up to the front of the property with elevated lawned gardens. To the rear is a large enclosed lawned garden, offering excellent private with raised patio terrace extending across two elevations.