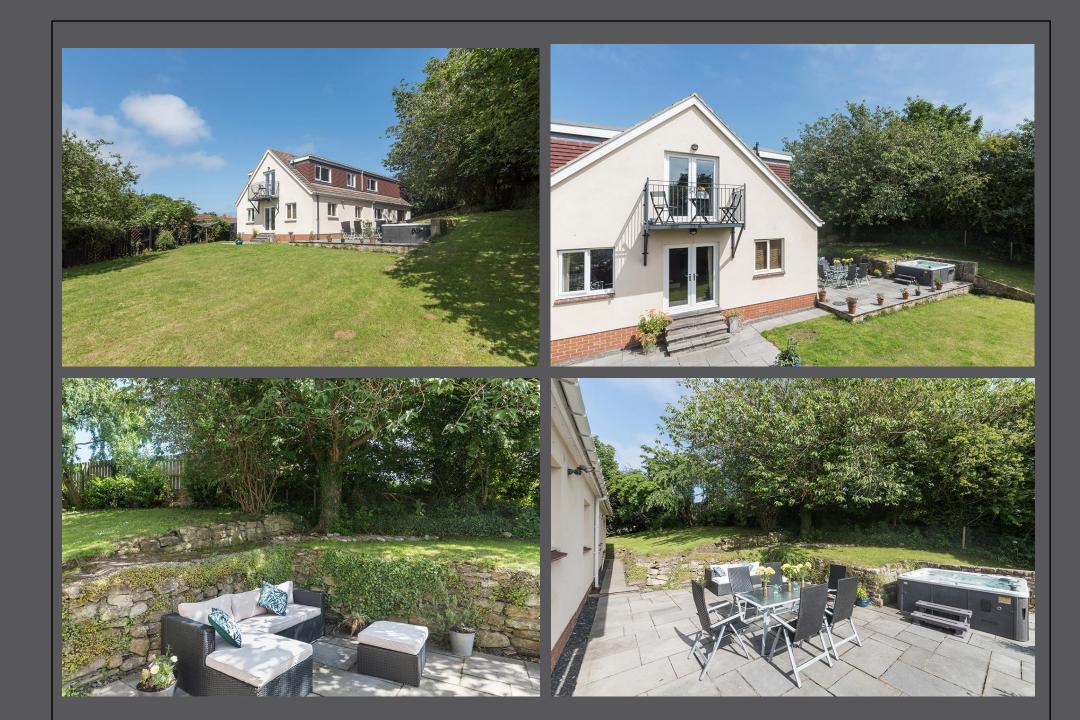

Entrance lobby | Entrance hallway which has stairs to the first floor whilst giving access to a ground floor cloakroom/wc as well as the ground floor reception space | Generous lounge which has wooden floor with traditional cast iron fireplace and french doors over the front elevation leading out into the garden | Dining room | Study | Contemporary 'L' shaped kitchen/dining room with snug. The kitchen has been fitted with a range of high gloss units which extends to a central island with seating. Integrated appliances include dishwasher and wine cooler as well as a free-standing American style fridge/freezer and gas range style cooker with stainless steel extractor hood. There are french doors out on the terrace and rear garden beyond | Utility room | From the first-floor landing | Lovely master bedroom suite which has french doors giving access onto an external balcony with views over the garden. Fitted dressing room and en suite shower room/wc | Three further double bedrooms | Modern family bathroom/wc incorporating separate shower | Externally, the property is approached via a surfaced driveway with access gates leading to ample secure parking and a detached garage. Steps leading up to the front of the property with elevated lawned gardens. To the rear is a large enclosed lawned garden, offering excellent private with raised patio terrace extending across two elevations.