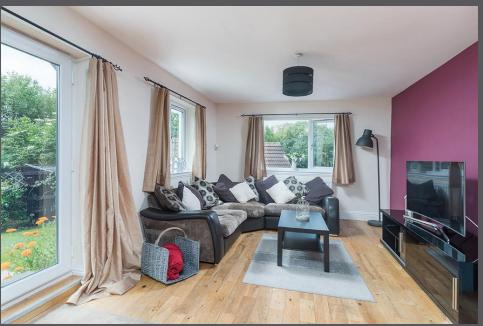

Entrance lobby | Entrance hallway which has stairs to the first floor whilst giving access to a ground floor cloakroom/wc as well as the ground floor reception space | Generous lounge which has wooden floor with traditional cast iron fireplace and french doors over the front elevation leading out into the garden | Dining room | Study | Contemporary 'L' shaped kitchen/dining room with snug. The kitchen has been fitted with a range of high gloss units which extends to a central island with seating. Integrated appliances include dishwasher and wine cooler as well as a free-standing American style fridge/freezer and gas range style cooker with stainless steel extractor hood. There are french doors out on the terrace and rear garden beyond | Utility room | From the first-floor landing | Lovely master bedroom suite which has french doors giving access onto an external balcony with views over the garden. Fitted dressing room and en suite shower room/wc | Three further double bedrooms | Modern family bathroom/wc incorporating separate shower | Externally, the property is approached via a surfaced driveway with access gates leading to ample secure parking and a detached garage. Steps leading up to the front of the property with elevated lawned gardens. To the rear is a large enclosed lawned garden, offering excellent private with raised patio terrace extending across two elevations.