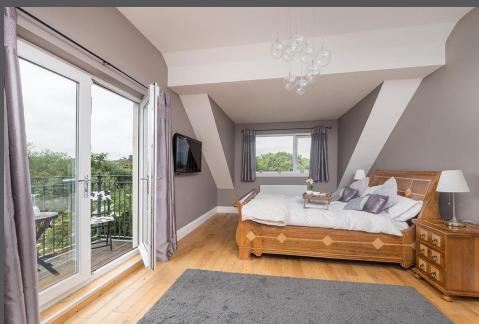

Entrance lobby | Entrance hallway which has stairs to the first floor whilst giving access to a ground floor cloakroom/wc as well as the ground floor reception space | Generous lounge which has wooden floor with traditional cast iron fireplace and french doors over the front elevation leading out into the garden | Dining room | Study | Contemporary 'L' shaped kitchen/dining room with snug. The kitchen has been fitted with a range of high gloss units which extends to a central island with seating. Integrated appliances include dishwasher and wine cooler as well as a free-standing American style fridge/freezer and gas range style cooker with stainless steel extractor hood. There are french doors out on the terrace and rear garden beyond | Utility room | From the first-floor landing | Lovely master bedroom suite which has french doors giving access onto an external balcony with views over the garden. Fitted dressing room and en suite shower room/wc | Three further double bedrooms | Modern family bathroom/wc incorporating separate shower | Externally, the property is approached via a surfaced driveway with access gates leading to ample secure parking and a detached garage. Steps leading up to the front of the property with elevated lawned gardens. To the rear is a large enclosed lawned garden, offering excellent private with raised patio terrace extending across two elevations.