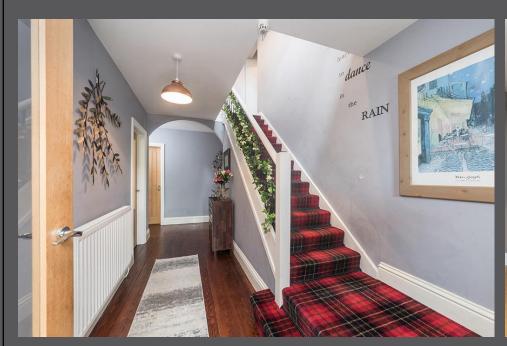

Entrance lobby | Entrance hallway which has stairs to the first floor whilst giving access to a ground floor cloakroom/wc as well as the ground floor reception space | Generous lounge which has wooden floor with traditional cast iron fireplace and french doors over the front elevation leading out into the garden | Dining room | Study | Contemporary 'L' shaped kitchen/dining room with snug. The kitchen has been fitted with a range of high gloss units which extends to a central island with seating. Integrated appliances include dishwasher and wine cooler as well as a free-standing American style fridge/freezer and gas range style cooker with stainless steel extractor hood. There are french doors out on the terrace and rear garden beyond | Utility room | From the first-floor landing | Lovely master bedroom suite which has french doors giving access onto an external balcony with views over the garden. Fitted dressing room and en suite shower room/wc | Three further double bedrooms | Modern family bathroom/wc incorporating separate shower | Externally, the property is approached via a surfaced driveway with access gates leading to ample secure parking and a detached garage. Steps leading up to the front of the property with elevated lawned gardens. To the rear is a large enclosed lawned garden, offering excellent private with raised patio terrace extending across two elevations.