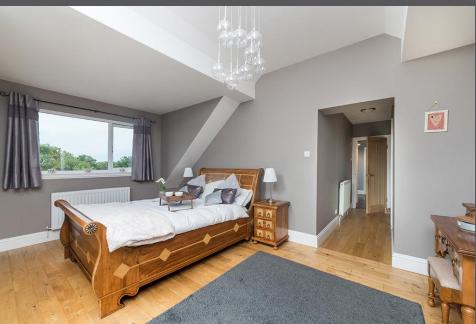

Entrance lobby | Entrance hallway which has stairs to the first floor whilst giving access to a ground floor cloakroom/wc as well as the ground floor reception space | Generous lounge which has wooden floor with traditional cast iron fireplace and french doors over the front elevation leading out into the garden | Dining room | Study | Contemporary 'L' shaped kitchen/dining room with snug. The kitchen has been fitted with a range of high gloss units which extends to a central island with seating. Integrated appliances include dishwasher and wine cooler as well as a free-standing American style fridge/freezer and gas range style cooker with stainless steel extractor hood. There are french doors out on the terrace and rear garden beyond | Utility room | From the first-floor landing | Lovely master bedroom suite which has french doors giving access onto an external balcony with views over the garden. Fitted dressing room and en suite shower room/wc | Three further double bedrooms | Modern family bathroom/wc incorporating separate shower | Externally, the property is approached via a surfaced driveway with access gates leading to ample secure parking and a detached garage. Steps leading up to the front of the property with elevated lawned gardens. To the rear is a large enclosed lawned garden, offering excellent private with raised patio terrace extending across two elevations.