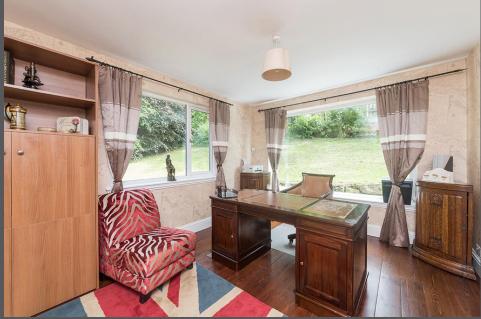

Entrance lobby | Entrance hallway which has stairs to the first floor whilst giving access to a ground floor cloakroom/wc as well as the ground floor reception space | Generous lounge which has wooden floor with traditional cast iron fireplace and french doors over the front elevation leading out into the garden | Dining room | Study | Contemporary 'L' shaped kitchen/dining room with snug. The kitchen has been fitted with a range of high gloss units which extends to a central island with seating. Integrated appliances include dishwasher and wine cooler as well as a free-standing American style fridge/freezer and gas range style cooker with stainless steel extractor hood. There are french doors out on the terrace and rear garden beyond | Utility room | From the first-floor landing | Lovely master bedroom suite which has french doors giving access onto an external balcony with views over the garden. Fitted dressing room and en suite shower room/wc | Three further double bedrooms | Modern family bathroom/wc incorporating separate shower | Externally, the property is approached via a surfaced driveway with access gates leading to ample secure parking and a detached garage. Steps leading up to the front of the property with elevated lawned gardens. To the rear is a large enclosed lawned garden, offering excellent private with raised patio terrace extending across two elevations.