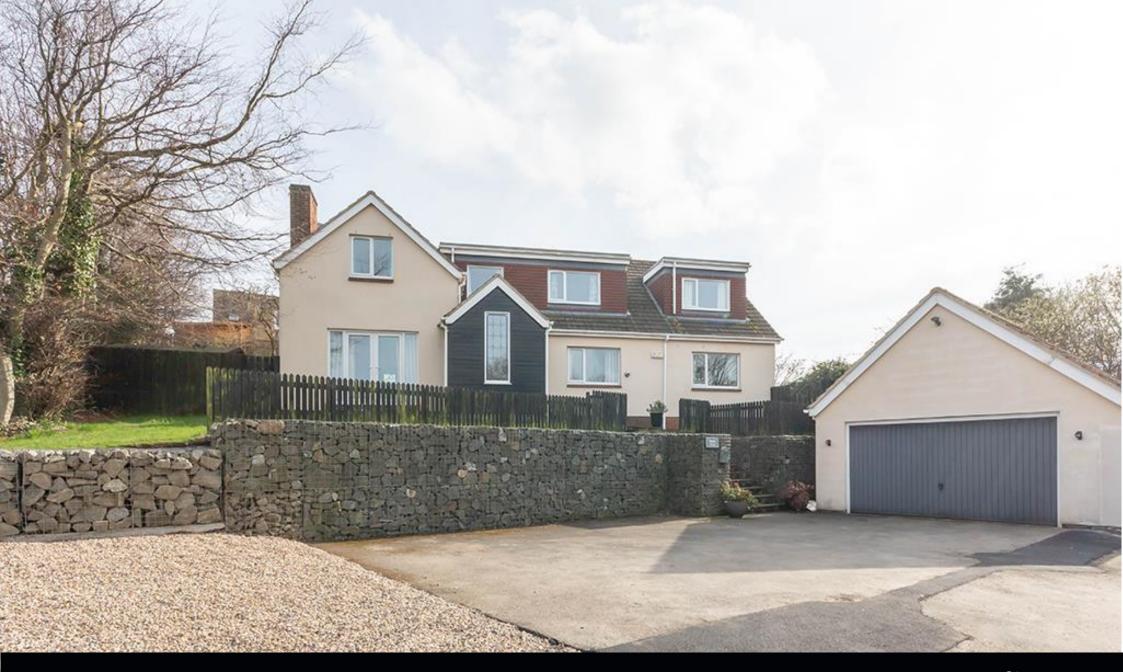

## Guide Price £499,950

Fabulous 1960's four-bedroom detached property, set within a mature and private garden site off the The Wynd towards the edge of the popular harbour town of Amble. This property offers spacious and attractively presented accommodation, having been refurbished and remodelled to an excellent standard by the current owner, creating this wonderful family home or perhaps an excellent opportunity to acquire a super family sized second home/holiday let investment.

Entrance lobby | Entrance hallway which has stairs to the first floor whilst giving access to a ground floor cloakroom/wc as well as the ground floor reception space | Generous lounge which has wooden floor with traditional cast iron fireplace and french doors over the front elevation leading out into the garden | Dining room | Study | Contemporary 'L' shaped kitchen/dining room with snug. The kitchen has been fitted with a range of high gloss units which extends to a central island with seating. Integrated appliances include dishwasher and wine cooler as well as a free-standing American style fridge/freezer and gas range style cooker with stainless steel extractor hood. There are french doors out on the terrace and rear garden beyond | Utility room | From the first-floor landing | Lovely master bedroom suite which has french doors giving access onto an external balcony with views over the garden. Fitted dressing room and en suite shower room/wc | Three further double bedrooms | Modern family bathroom/wc incorporating separate shower | Externally, the property is approached via a surfaced driveway with access gates leading to ample secure parking and a detached garage. Steps leading up to the front of the property with elevated lawned gardens. To the rear is a large enclosed lawned garden, offering excellent private with raised patio terrace extending across two elevations.