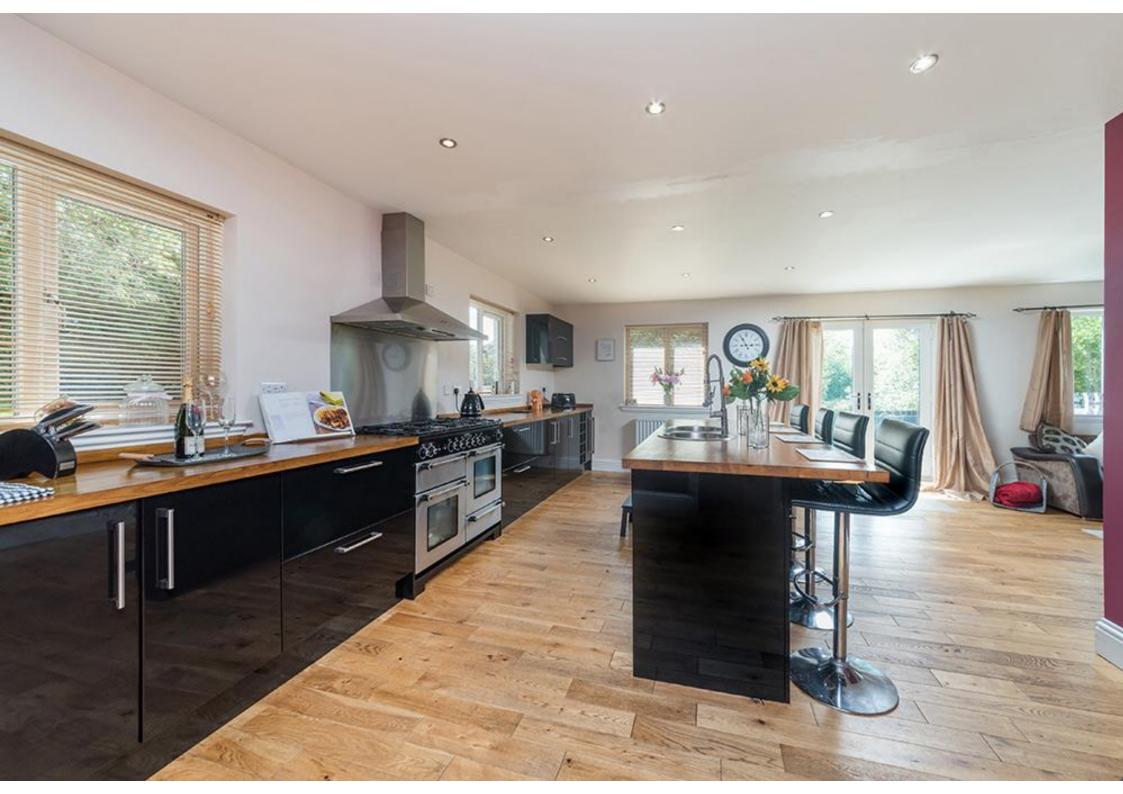

Entrance lobby | Entrance hallway which has stairs to the first floor whilst giving access to a ground floor cloakroom/wc as well as the ground floor reception space | Generous lounge which has wooden floor with traditional cast iron fireplace and french doors over the front elevation leading out into the garden | Dining room | Study | Contemporary 'L' shaped kitchen/dining room with snug. The kitchen has been fitted with a range of high gloss units which extends to a central island with seating. Integrated appliances include dishwasher and wine cooler as well as a free-standing American style fridge/freezer and gas range style cooker with stainless steel extractor hood. There are french doors out on the terrace and rear garden beyond | Utility room | From the first-floor landing | Lovely master bedroom suite which has french doors giving access onto an external balcony with views over the garden. Fitted dressing room and en suite shower room/wc | Three further double bedrooms | Modern family bathroom/wc incorporating separate shower | Externally, the property is approached via a surfaced driveway with access gates leading to ample secure parking and a detached garage. Steps leading up to the front of the property with elevated lawned gardens. To the rear is a large enclosed lawned garden, offering excellent private with raised patio terrace extending across two elevations.