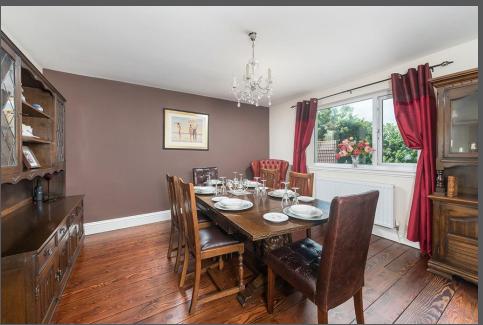

Entrance lobby | Entrance hallway which has stairs to the first floor whilst giving access to a ground floor cloakroom/wc as well as the ground floor reception space | Generous lounge which has wooden floor with traditional cast iron fireplace and french doors over the front elevation leading out into the garden | Dining room | Study | Contemporary 'L' shaped kitchen/dining room with snug. The kitchen has been fitted with a range of high gloss units which extends to a central island with seating. Integrated appliances include dishwasher and wine cooler as well as a free-standing American style fridge/freezer and gas range style cooker with stainless steel extractor hood. There are french doors out on the terrace and rear garden beyond | Utility room | From the first-floor landing | Lovely master bedroom suite which has french doors giving access onto an external balcony with views over the garden. Fitted dressing room and en suite shower room/wc | Three further double bedrooms | Modern family bathroom/wc incorporating separate shower | Externally, the property is approached via a surfaced driveway with access gates leading to ample secure parking and a detached garage. Steps leading up to the front of the property with elevated lawned gardens. To the rear is a large enclosed lawned garden, offering excellent private with raised patio terrace extending across two elevations.