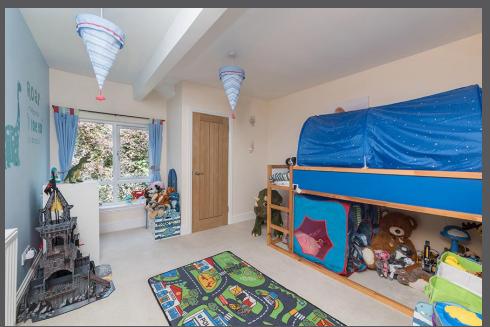

Entrance lobby | Entrance hallway which has stairs to the first floor whilst giving access to a ground floor cloakroom/wc as well as the ground floor reception space | Generous lounge which has wooden floor with traditional cast iron fireplace and french doors over the front elevation leading out into the garden | Dining room | Study | Contemporary 'L' shaped kitchen/dining room with snug. The kitchen has been fitted with a range of high gloss units which extends to a central island with seating. Integrated appliances include dishwasher and wine cooler as well as a free-standing American style fridge/freezer and gas range style cooker with stainless steel extractor hood. There are french doors out on the terrace and rear garden beyond | Utility room | From the first-floor landing | Lovely master bedroom suite which has french doors giving access onto an external balcony with views over the garden. Fitted dressing room and en suite shower room/wc | Three further double bedrooms | Modern family bathroom/wc incorporating separate shower | Externally, the property is approached via a surfaced driveway with access gates leading to ample secure parking and a detached garage. Steps leading up to the front of the property with elevated lawned gardens. To the rear is a large enclosed lawned garden, offering excellent private with raised patio terrace extending across two elevations.