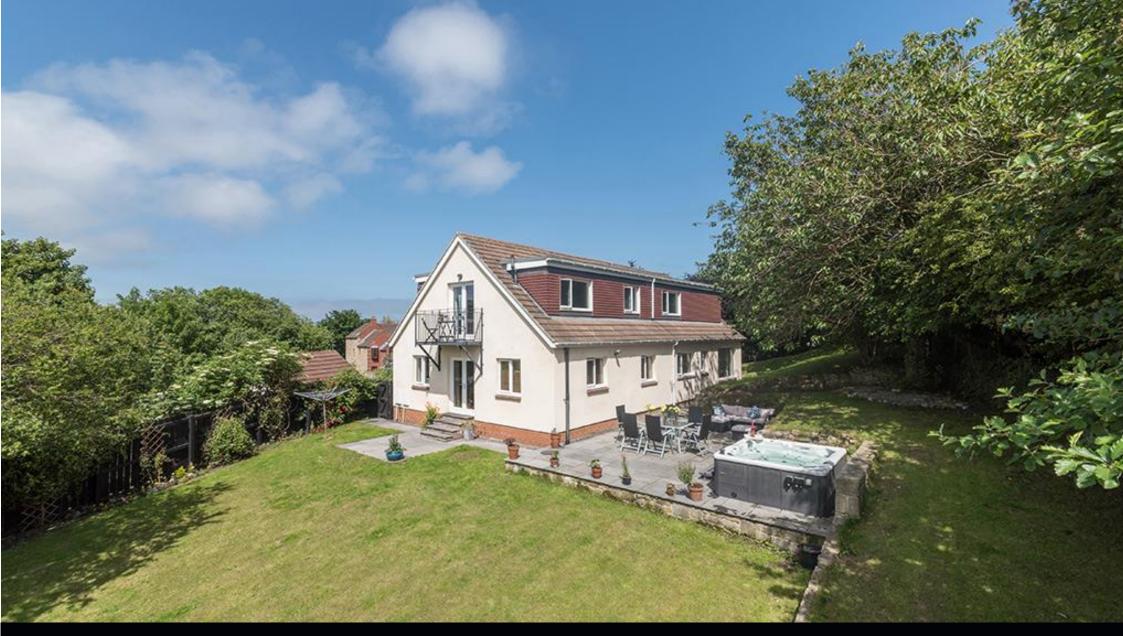

## Guide Price £499,950

Fabulous 1960's four-bedroom detached property, set within a mature and private garden site off the The Wynd towards the edge of the popular harbour town of Amble. This property offers spacious and attractively presented accommodation, having been refurbished and remodelled to an excellent standard by the current owner, creating this wonderful family home or perhaps an excellent opportunity to acquire a super family sized second home/holiday let investment.

Entrance lobby | Entrance hallway which has stairs to the first floor whilst giving access to a ground floor cloakroom/wc as well as the ground floor reception space | Generous lounge which has wooden floor with traditional cast iron fireplace and french doors over the front elevation leading out into the garden | Dining room | Study | Contemporary 'L' shaped kitchen/dining room with snug. The kitchen has been fitted with a range of high gloss units which extends to a central island with seating. Integrated appliances include dishwasher and wine cooler as well as a free-standing American style fridge/freezer and gas range style cooker with stainless steel extractor hood. There are french doors out on the terrace and rear garden beyond | Utility room | From the first-floor landing | Lovely master bedroom suite which has french doors giving access onto an external balcony with views over the garden. Fitted dressing room and en suite shower room/wc | Three further double bedrooms | Modern family bathroom/wc incorporating separate shower | Externally, the property is approached via a surfaced driveway with access gates leading to ample secure parking and a detached garage. Steps leading up to the front of the property with elevated lawned gardens. To the rear is a large enclosed lawned garden, offering excellent private with raised patio terrace extending across two elevations.