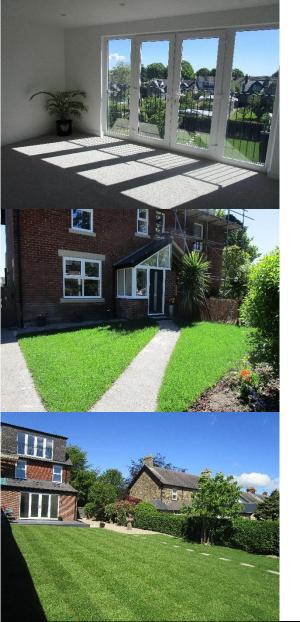

### Offers Over £325,000

A stunning and stylish newly refurbished, semi detached house, located towards the head of this much sought after leafy residential street of detached and semi detached period homes. The period house has been extended to the ground floor and into the loft, creating impressive accommodation over three floors, with a gravel driveway to the front, lawned front garden and fabulous landscaped garden to the rear. The property has been thoughtfully redesigned to a high specification throughout, with superb natural light on the ground floor from the three Velux windows and French doors in the open plan kitchen/living area and, in the master bedroom from the newly created dormer with Juliet balcony, with scope to easily create two bedrooms, rather than one large master, to the second floor.

Hallway | Sitting room with feature fireplace recess | Fabulous open plan kitchen/living room opening to the decked terrace and garden | Contemporary fitted kitchen with integrated appliances | First floor | Two double bedrooms | Stylish bathroom/wc | Second floor | Impressive master bedroom with French doors to the Juliet balcony | Ensuite shower/wc | Newly landscaped east facing rear garden and decked terrace | Gravel driveway | NO UPWARD CHAIN