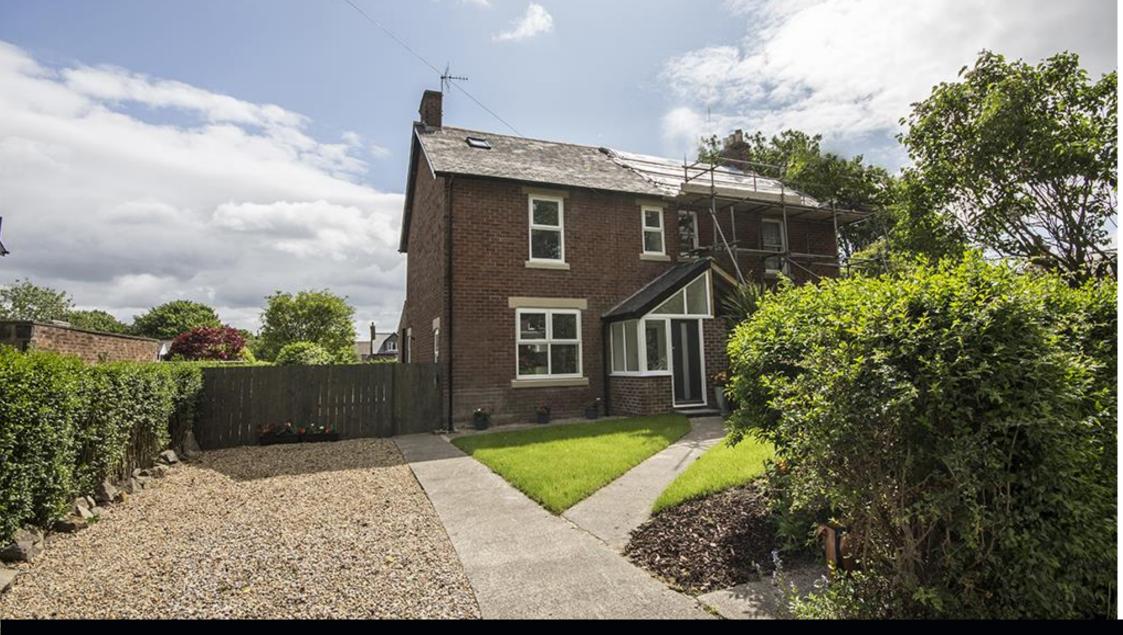

### Offers Over £325,000

A stunning and stylish newly refurbished, semi detached house, located towards the head of this much sought after leafy residential street of detached and semi detached period homes. The period house has been extended to the ground floor and into the loft, creating impressive accommodation over three floors, with a gravel driveway to the front, lawned front garden and fabulous landscaped garden to the rear. The property has been thoughtfully redesigned to a high specification throughout, with superb natural light on the ground floor from the three Velux windows and French doors in the open plan kitchen/living area and, in the master bedroom from the newly created dormer with Juliet balcony, with scope to easily create two bedrooms, rather than one large master, to the second floor.

Hallway | Sitting room with feature fireplace recess | Fabulous open plan kitchen/living room opening to the decked terrace and garden | Contemporary fitted kitchen with integrated appliances | First floor | Two double bedrooms | Stylish bathroom/wc | Second floor | Impressive master bedroom with French doors to the Juliet balcony | Ensuite shower/wc | Newly landscaped east facing rear garden and decked terrace | Gravel driveway | NO UPWARD CHAIN