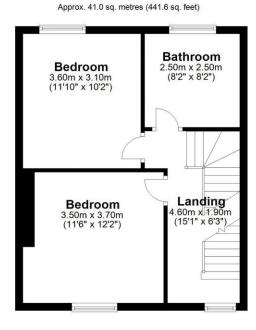

## First Floor

Hallway | Sitting room with feature fireplace recess | Fabulous open plan kitchen/living room opening to the decked terrace and garden | Contemporary fitted kitchen with integrated appliances | First floor | Two double bedrooms | Stylish bathroom/wc | Second floor | Impressive master bedroom with French doors to the Juliet balcony | Ensuite shower/wc | Newly landscaped east facing rear garden and decked terrace | Gravel driveway | NO UPWARD CHAIN