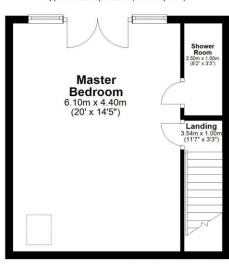

#### Second Floor

Approx. 33.6 sq. metres (361.6 sq. feet)

Total area: approx. 133.1 sq. metres (1432.3 sq. feet)

23 Highfield Road, Westerhope

Hallway | Sitting room with feature fireplace recess | Fabulous open plan kitchen/living room opening to the decked terrace and garden | Contemporary fitted kitchen with integrated appliances | First floor | Two double bedrooms | Stylish bathroom/wc | Second floor | Impressive master bedroom with French doors to the Juliet balcony | Ensuite shower/wc | Newly landscaped east facing rear garden and decked terrace | Gravel driveway | NO UPWARD CHAIN