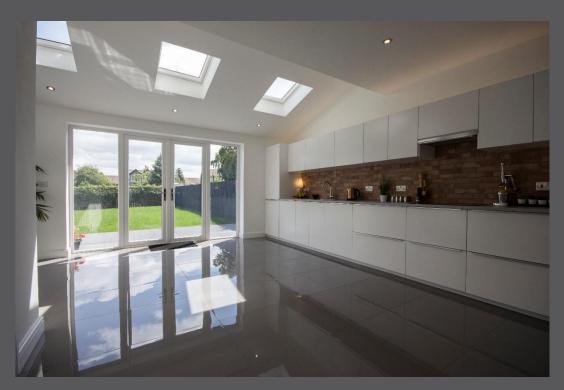

### Offers Over £325,000

A stunning and stylish newly refurbished, semi detached house, located towards the head of this much sought after leafy residential street of detached and semi detached period homes. The period house has been extended to the ground floor and into the loft, creating impressive accommodation over three floors, with a gravel driveway to the front, lawned front garden and fabulous landscaped garden to the rear. The property has been thoughtfully redesigned to a high specification throughout, with superb natural light on the ground floor from the three Velux windows and French doors in the open plan kitchen/living area and, in the master bedroom from the newly created dormer with Juliet balcony, with scope to easily create two bedrooms, rather than one large master, to the second floor.

Hallway | Sitting room with feature fireplace recess | Fabulous open plan kitchen/living room opening to the decked terrace and garden | Contemporary fitted kitchen with integrated appliances | First floor | Two double bedrooms | Stylish bathroom/wc | Second floor | Impressive master bedroom with French doors to the Juliet balcony | Ensuite shower/wc | Newly landscaped east facing rear garden and decked terrace | Gravel driveway | NO UPWARD CHAIN