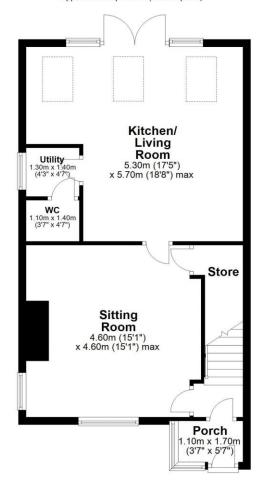

#### **Ground Floor**

Approx. 58.4 sq. metres (629.1 sq. feet)

## First Floor

#### Second Floor

Approx. 33.6 sq. metres (361.6 sq. feet)

Total area: approx. 133.1 sq. metres (1432.3 sq. feet)

23 Highfield Road, Westerhope