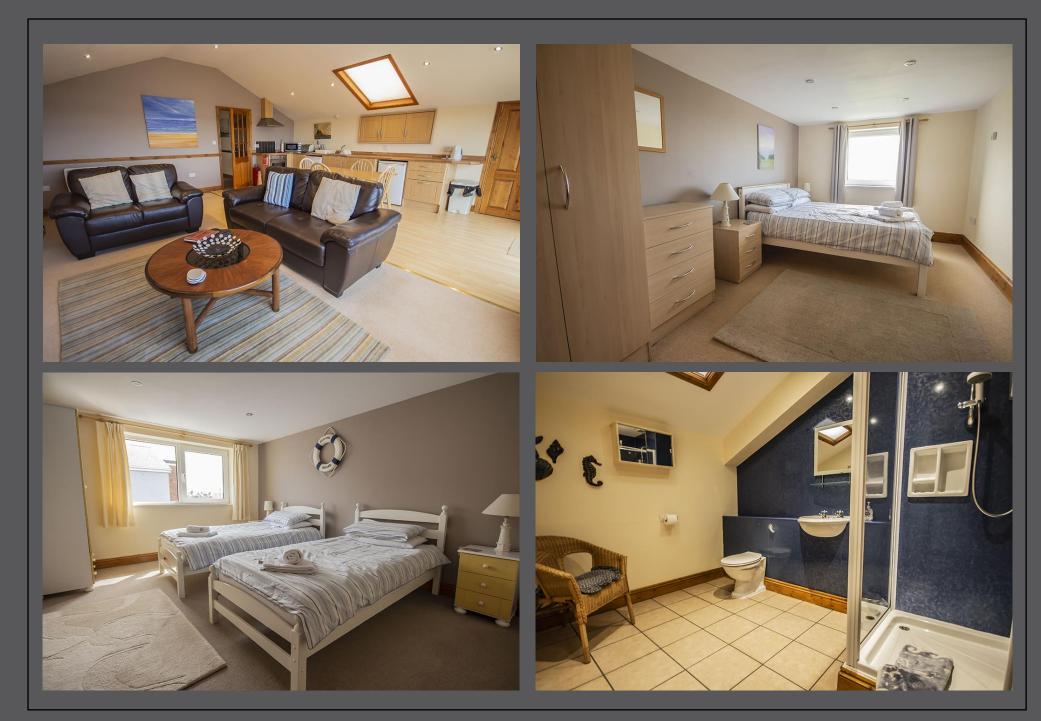

Apartment No. 2 is a first-floor apartment overlooking the beach | Open plan living space with panoramic views and access doors to a balcony overlooking the beach from which the stunning coastal views can be enjoyed. Fitted kitchen area including appliances | Utility cupboard | Double bedroom with sea views | Twin room | Shower room/wc.