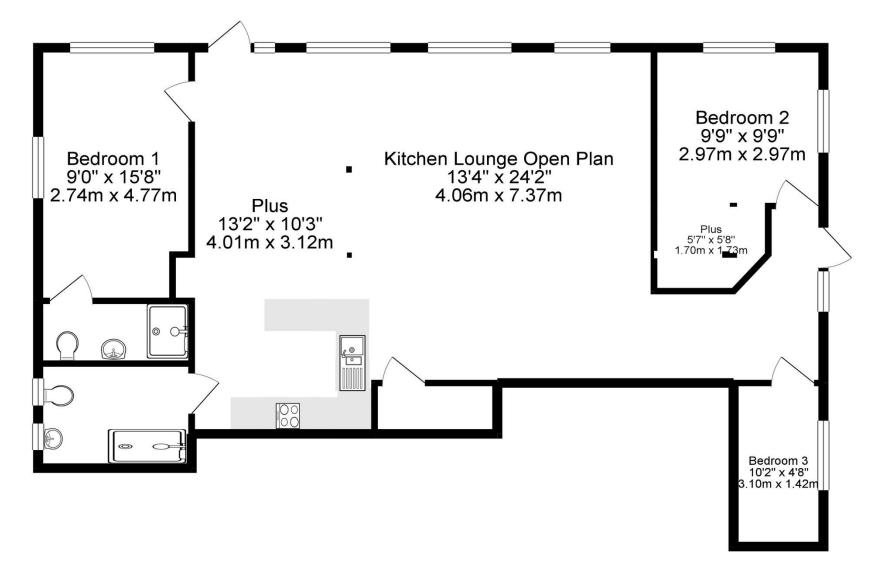

Apartment No.1 consists of a generous open plan reception room, which has picture windows and access door onto a large external patio facing directly onto the beach. There is a fitted kitchen area including appliances | Two double bedrooms boasting views of the coastline. One of the double rooms has an en-suite shower room/wc | Third single bedroom | Shower room/wc | Utility cupboard | Externally there is a patio which can be accessed from the reception room and runs the length of the property overlooking the beach, ideal for outside dining.

Apartment No. 2 is a first-floor apartment overlooking the beach | Open plan living space with panoramic views and access doors to a balcony overlooking the beach from which the stunning coastal views can be enjoyed. Fitted kitchen area including appliances | Utility cupboard | Double bedroom with sea views | Twin room | Shower room/wc.

Apartment No.3 is a lovely two-bedroom apartment with accommodation across two levels which was refurbished in 2019. The property offers excellent accommodation close to the beach and consists of an open plan living/dining room with fitted kitchen including appliances and French doors onto a private enclosed patio | Ground floor shower room/wc | Utility cupboard | To the first floor - Double bedroom with en-suite shower room/wc | Twin room.