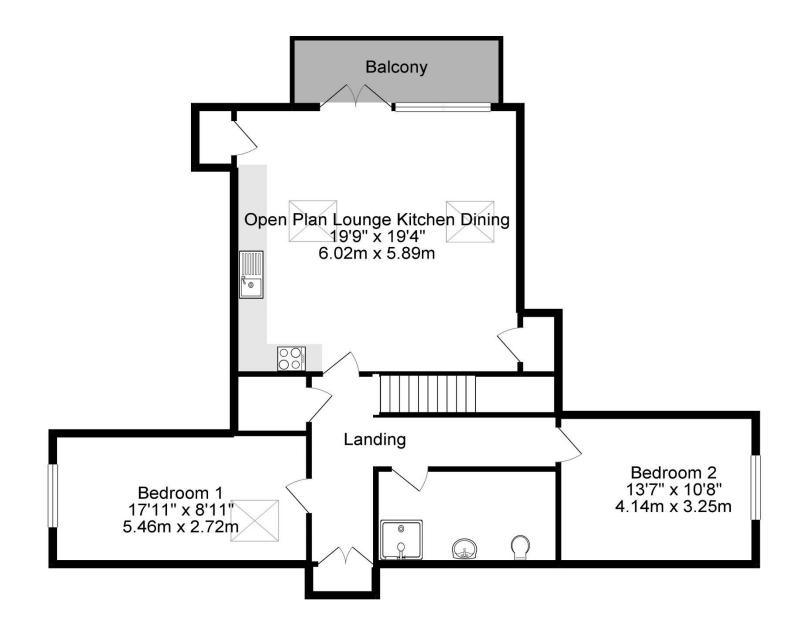

Apartment No. 2 is a first-floor apartment overlooking the beach | Open plan living space with panoramic views and access doors to a balcony overlooking the beach from which the stunning coastal views can be enjoyed. Fitted kitchen area including appliances | Utility cupboard | Double bedroom with sea views | Twin room | Shower room/wc.