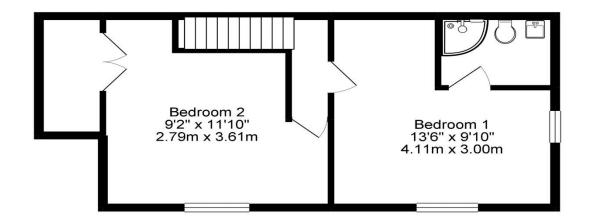

Apartment No. 2 is a first-floor apartment overlooking the beach | Open plan living space with panoramic views and access doors to a balcony overlooking the beach from which the stunning coastal views can be enjoyed. Fitted kitchen area including appliances | Utility cupboard | Double bedroom with sea views | Twin room | Shower room/wc.

Apartment No.3 is a lovely two-bedroom apartment with accommodation across two levels which was refurbished in 2019. The property offers excellent accommodation close to the beach and consists of an open plan living/dining room with fitted kitchen including appliances and French doors onto a private enclosed patio | Ground floor shower room/wc | Utility cupboard | To the first floor - Double bedroom with en-suite shower room/wc | Twin room.