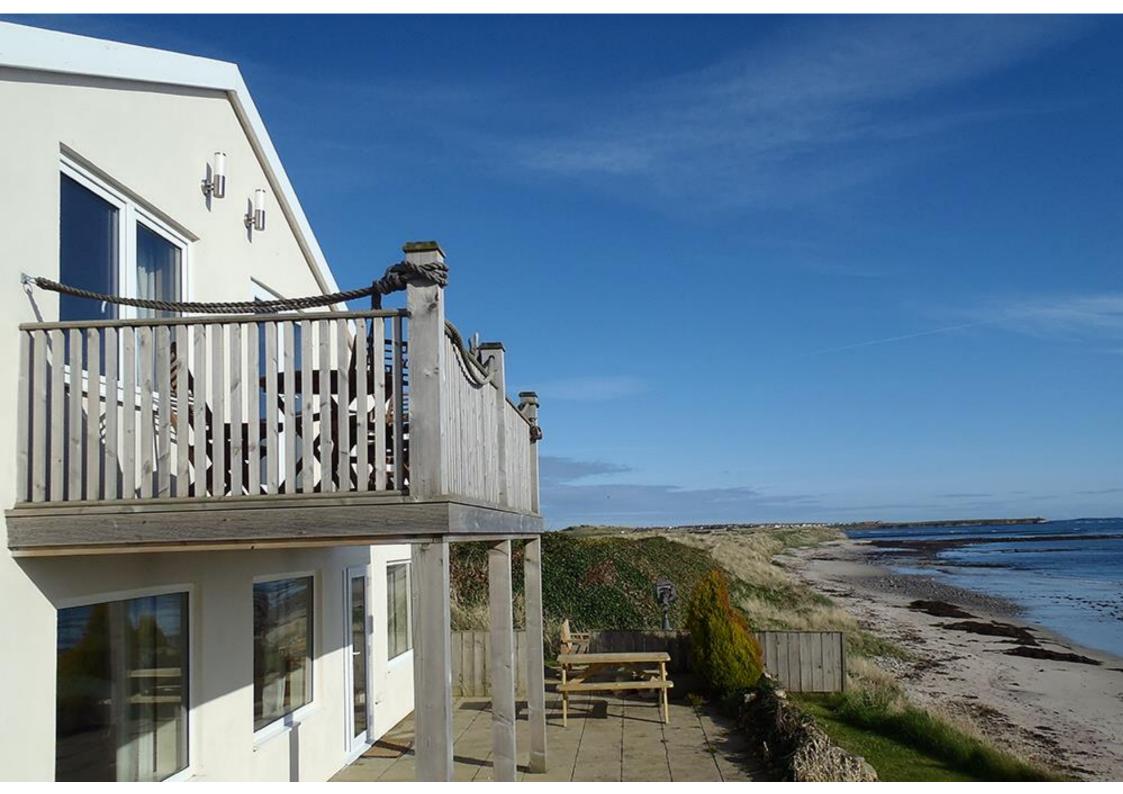

Apartment No. 2 is a first-floor apartment overlooking the beach | Open plan living space with panoramic views and access doors to a balcony overlooking the beach from which the stunning coastal views can be enjoyed. Fitted kitchen area including appliances | Utility cupboard | Double bedroom with sea views | Twin room | Shower room/wc.