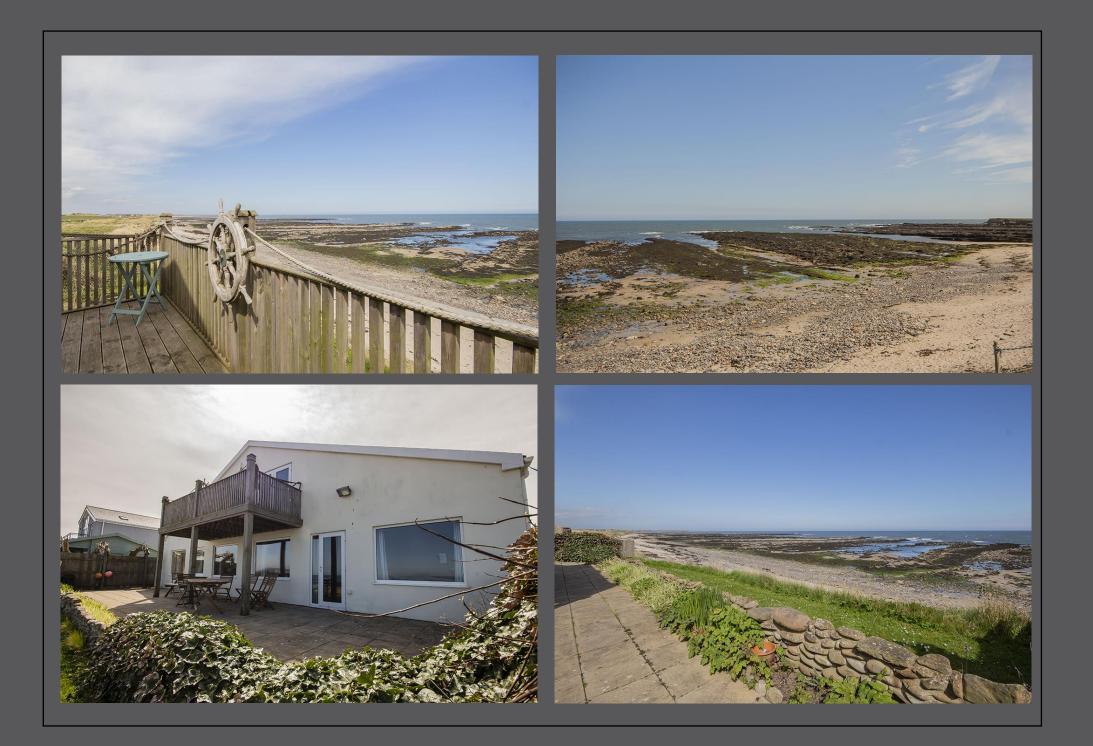

#### £950,000

We are pleased to announce the sale of this superb investment property, occupying an enviable position, overlooking the beach in the much sought-after coastal village of Beadnell. This property has been successfully run as holiday let accommodation for a number of years and consists of three spacious apartments, two of which enjoys stunning panoramic sea views. 'On the Beach' offers a wonderful location giving guests the opportunity to simply step out onto this beautiful stretch of sandy beach on Northumberland's Heritage Coastline and therefore ideal for those purchasers looking to invest or would have potential (subject to appropriate planning and permissions.) to create a single dwelling as a stunning second home or main residence.

Apartment No.1 consists of a generous open plan reception room, which has picture windows and access door onto a large external patio facing directly onto the beach. There is a fitted kitchen area including appliances | Two double bedrooms boasting views of the coastline. One of the double rooms has an en-suite shower room/wc | Third single bedroom | Shower room/wc | Utility cupboard | Externally there is a patio which can be accessed from the reception room and runs the length of the property overlooking the beach, ideal for outside dining.

Apartment No. 2 is a first-floor apartment overlooking the beach | Open plan living space with panoramic views and access doors to a balcony overlooking the beach from which the stunning coastal views can be enjoyed. Fitted kitchen area including appliances | Utility cupboard | Double bedroom with sea views | Twin room | Shower room/wc.

Apartment No.3 is a lovely two-bedroom apartment with accommodation across two levels which was refurbished in 2019. The property offers excellent accommodation close to the beach and consists of an open plan living/dining room with fitted kitchen including appliances and French doors onto a private enclosed patio | Ground floor shower room/wc | Utility cupboard | To the first floor - Double bedroom with en-suite shower room/wc | Twin room.

Within the apartments is a generous additional room to the ground floor utilised as a laundry and storage room | All of the apartments enjoy private access via steps directly onto the beach. Early interest is expected with viewings by appointment only, please contact our Alnwick office for further details.