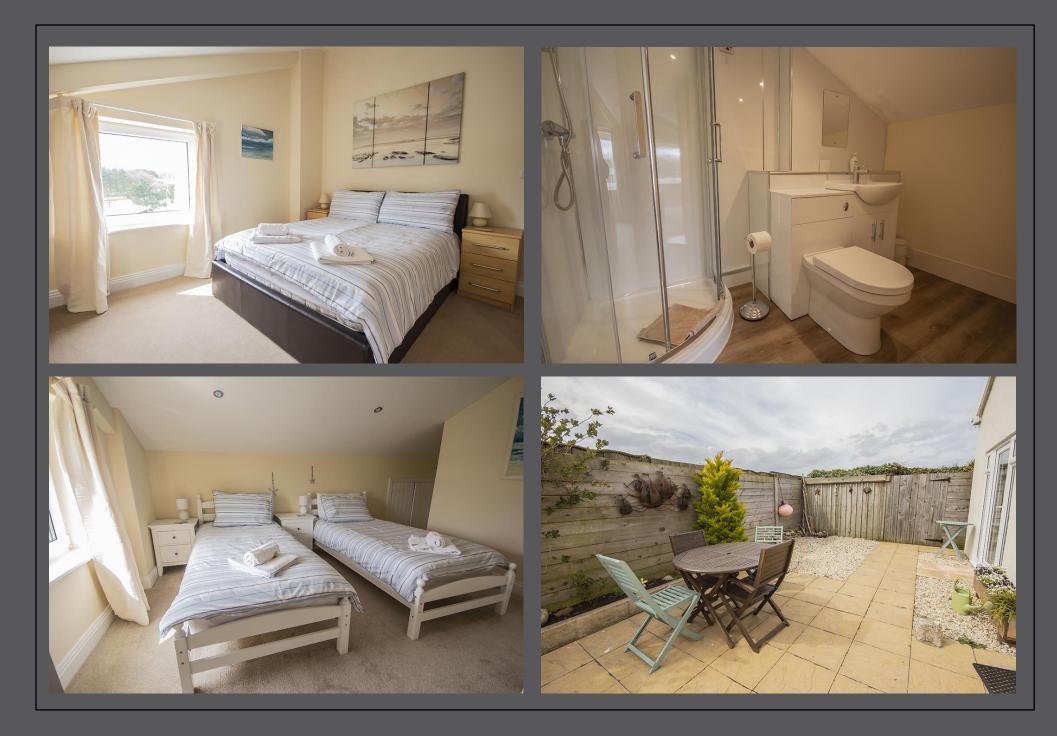

Apartment No.1 consists of a generous open plan reception room, which has picture windows and access door onto a large external patio facing directly onto the beach. There is a fitted kitchen area including appliances | Two double bedrooms boasting views of the coastline. One of the double rooms has an en-suite shower room/wc | Third single bedroom | Shower room/wc | Utility cupboard | Externally there is a patio which can be accessed from the reception room and runs the length of the property overlooking the beach, ideal for outside dining.

Apartment No. 2 is a first-floor apartment overlooking the beach | Open plan living space with panoramic views and access doors to a balcony overlooking the beach from which the stunning coastal views can be enjoyed. Fitted kitchen area including appliances | Utility cupboard | Double bedroom with sea views | Twin room | Shower room/wc.

Apartment No.3 is a lovely two-bedroom apartment with accommodation across two levels which was refurbished in 2019. The property offers excellent accommodation close to the beach and consists of an open plan living/dining room with fitted kitchen including appliances and French doors onto a private enclosed patio | Ground floor shower room/wc | Utility cupboard | To the first floor - Double bedroom with en-suite shower room/wc | Twin room.