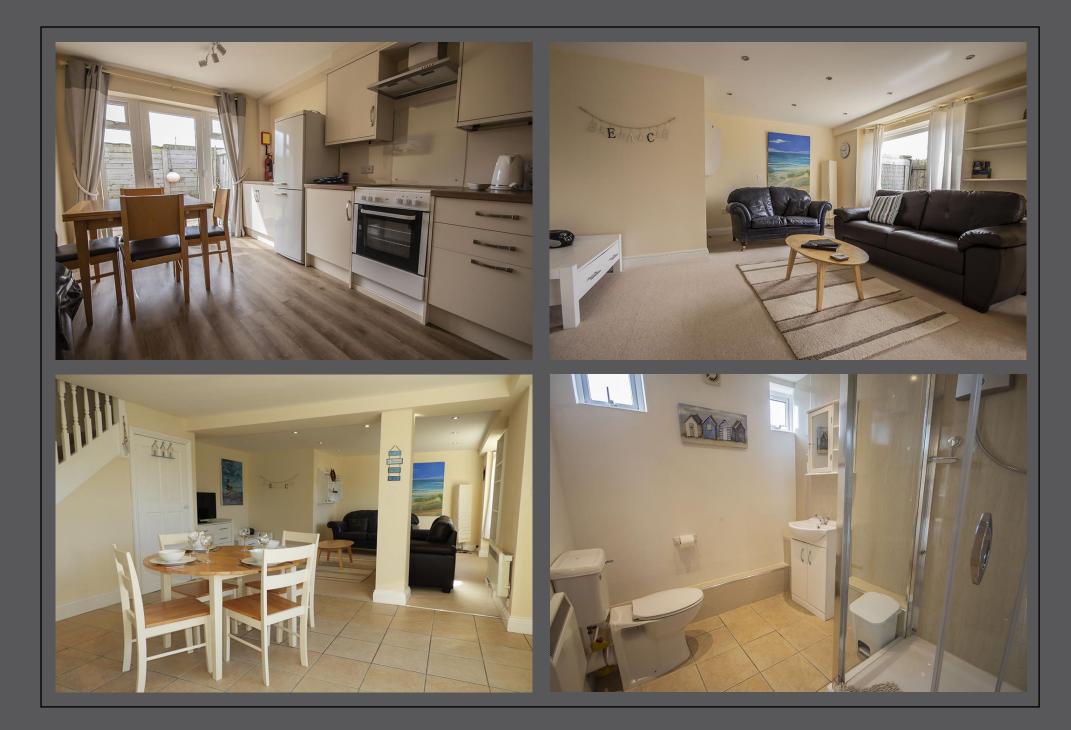

Apartment No.1 consists of a generous open plan reception room, which has picture windows and access door onto a large external patio facing directly onto the beach. There is a fitted kitchen area including appliances | Two double bedrooms boasting views of the coastline. One of the double rooms has an en-suite shower room/wc | Third single bedroom | Shower room/wc | Utility cupboard | Externally there is a patio which can be accessed from the reception room and runs the length of the property overlooking the beach, ideal for outside dining.