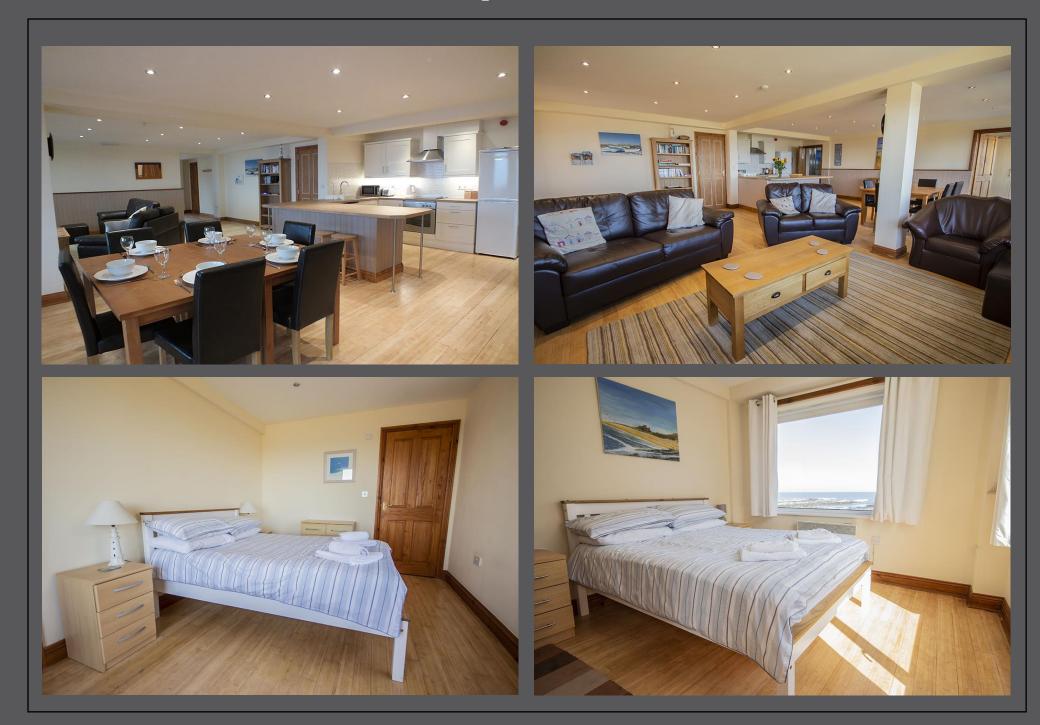

Apartment No.1 consists of a generous open plan reception room, which has picture windows and access door onto a large external patio facing directly onto the beach. There is a fitted kitchen area including appliances | Two double bedrooms boasting views of the coastline. One of the double rooms has an en-suite shower room/wc | Third single bedroom | Shower room/wc | Utility cupboard | Externally there is a patio which can be accessed from the reception room and runs the length of the property overlooking the beach, ideal for outside dining.

Apartment No. 2 is a first-floor apartment overlooking the beach | Open plan living space with panoramic views and access doors to a balcony overlooking the beach from which the stunning coastal views can be enjoyed. Fitted kitchen area including appliances | Utility cupboard | Double bedroom with sea views | Twin room | Shower room/wc.

Apartment No.3 is a lovely two-bedroom apartment with accommodation across two levels which was refurbished in 2019. The property offers excellent accommodation close to the beach and consists of an open plan living/dining room with fitted kitchen including appliances and French doors onto a private enclosed patio | Ground floor shower room/wc | Utility cupboard | To the first floor - Double bedroom with en-suite shower room/wc | Twin room.