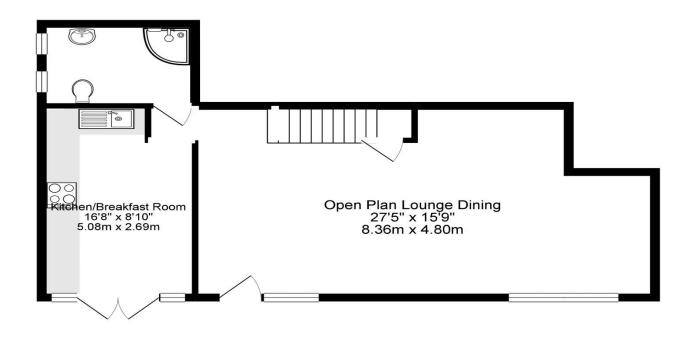

Services: Mains Electric, Water & Drainage | Electric Convector Heaters | Tenure: Freehold | EPC: Apartment 1: D Apartment 2: D Apartment 3: E

**Ground Floor** 

Whilst every attempt has been made to ensure the accuracy of the floorpian contained here, measurements of dors, windows, rooms and any other items are approximate and no responsibility is taken for any error, omission or mis-statement. This pian is for illustrative purposes only and should be used as such by any prospective purchaser. The services, systems and appliances shown have not been tested and no guarantee as to their operability or efficiency can be given. Made with Metropix @2019